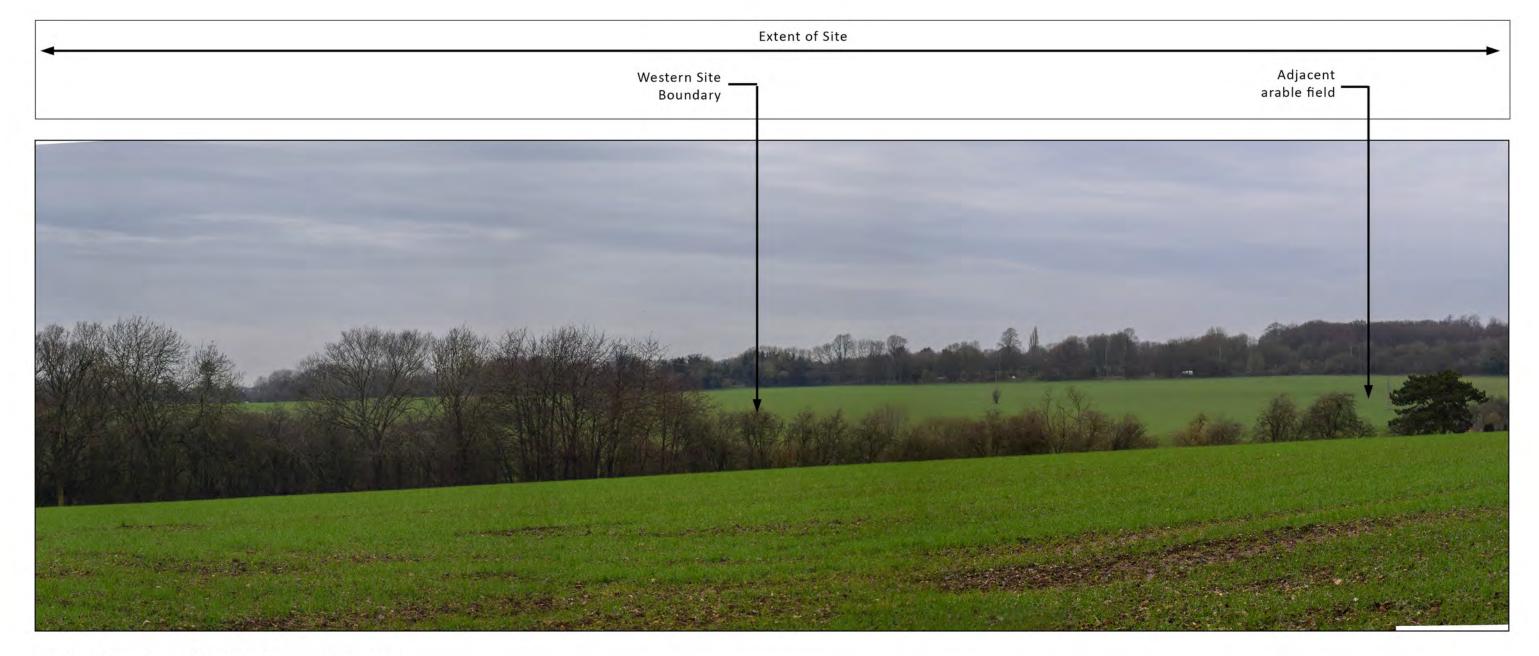

Location: View from within Site, looking West.

Grid Reference: TL 14615 04570

|                                                                                                                                                                                                                               | KHART<br>RRATT                                                                             |
|-------------------------------------------------------------------------------------------------------------------------------------------------------------------------------------------------------------------------------|--------------------------------------------------------------------------------------------|
| me: Viewpo                                                                                                                                                                                                                    | bint 4                                                                                     |
| PROJECT/SITE: Park Street,                                                                                                                                                                                                    | St Albans                                                                                  |
| CLIENT: M Scott Prop                                                                                                                                                                                                          | perties Ltd                                                                                |
| MAP REF: 21-1888                                                                                                                                                                                                              |                                                                                            |
| VERSION: V1                                                                                                                                                                                                                   |                                                                                            |
| DATE: 202                                                                                                                                                                                                                     | 2                                                                                          |
| APPROVED BY:<br>AB                                                                                                                                                                                                            | PRODUCED BY:                                                                               |
| Reproduced with the permission of The Controller of<br>(c) Licence number: AL 52281A000 Lockhart Garratt Lt<br>Weldon, Corby, Northants NN17 5JG. For identification<br>Not to be reproduced without the permission of Lockha | d 8 Melbourne House, Corbygate Business Park,<br>purposes only.                            |
| 7 - 8 Melbourne House<br>Corbygate Business Park<br>Weldon, Corby<br>Northamptonshire NN17 5JG<br>01536 408840                                                                                                                | Greystones House<br>Burford Road<br>Chipping Norton<br>Oxfordshire OX7 5UY<br>01608 648657 |
| www.lockhart-                                                                                                                                                                                                                 | garratt.co.uk                                                                              |