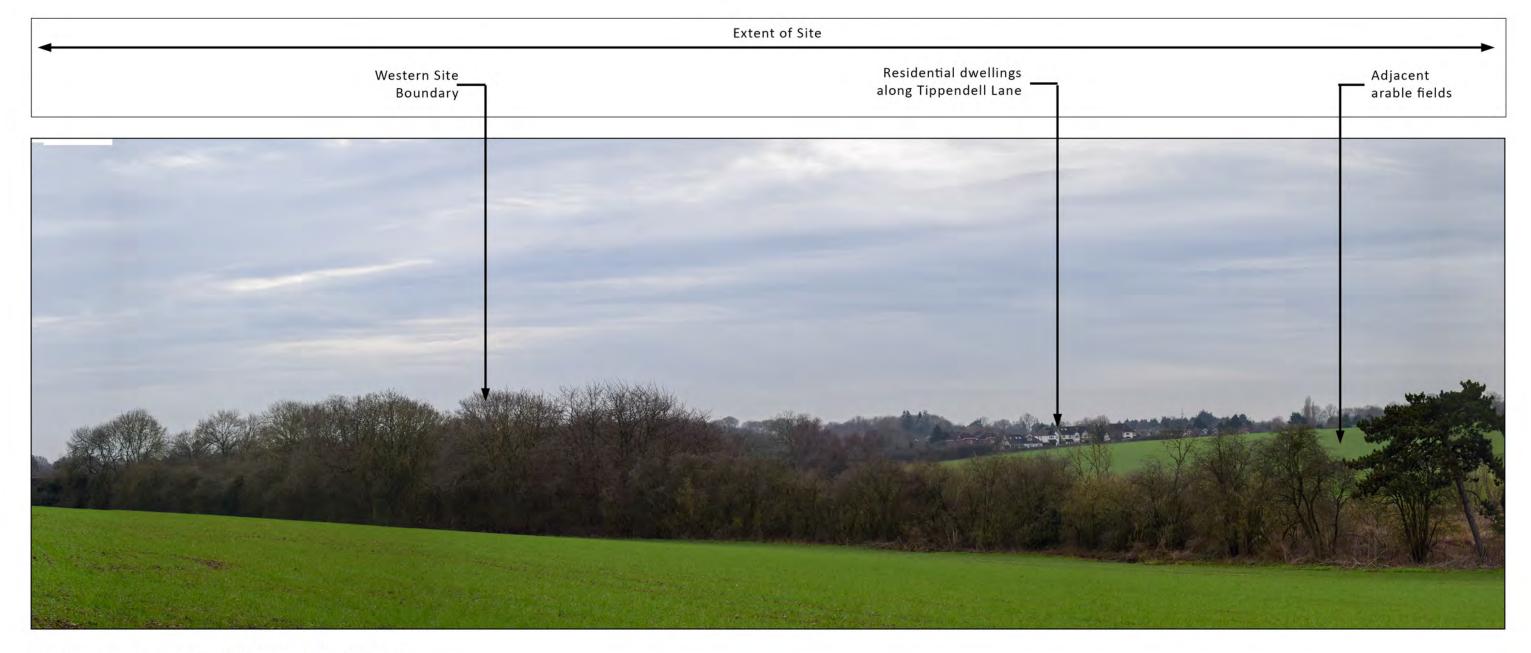

Location: View from within Site, looking West.

Grid Reference: TL 14590 04650

|                                                                                                                                                                                                                                 | RATT                                                                                       |
|---------------------------------------------------------------------------------------------------------------------------------------------------------------------------------------------------------------------------------|--------------------------------------------------------------------------------------------|
| TITLE: Viewpo                                                                                                                                                                                                                   | oint 3                                                                                     |
| PROJECT/SITE: Park Street,                                                                                                                                                                                                      | St Albans                                                                                  |
| CLIENT: M Scott Properties Ltd                                                                                                                                                                                                  |                                                                                            |
| MAP REF. 21-1888                                                                                                                                                                                                                |                                                                                            |
| VERSION: V1                                                                                                                                                                                                                     |                                                                                            |
| DATE: 202                                                                                                                                                                                                                       | 2                                                                                          |
| APPROVED BY:                                                                                                                                                                                                                    | PRODUCED BY:                                                                               |
| AB                                                                                                                                                                                                                              | JTO                                                                                        |
| Reproduced with the permission of The Controller of H<br>(c) Licence number: AL 52281A000 Lockhart Garratt LI<br>Weldon, Corby, Northants NN17 5JG. For Identification<br>Not to be reproduced without the permission of Lockha | d 8 Melbourne House, Corbygate Business Park,<br>purposes only.                            |
| 7 - 8 Melbourne House<br>Corbygate Business Park<br>Weldon, Corby<br>Northamptonshire NN17 5JG<br>01536 408840                                                                                                                  | Greystones House<br>Burford Road<br>Chipping Norton<br>Oxfordshire OX7 5UY<br>01608 648657 |
| www.lockhart-                                                                                                                                                                                                                   | garratt.co.uk                                                                              |