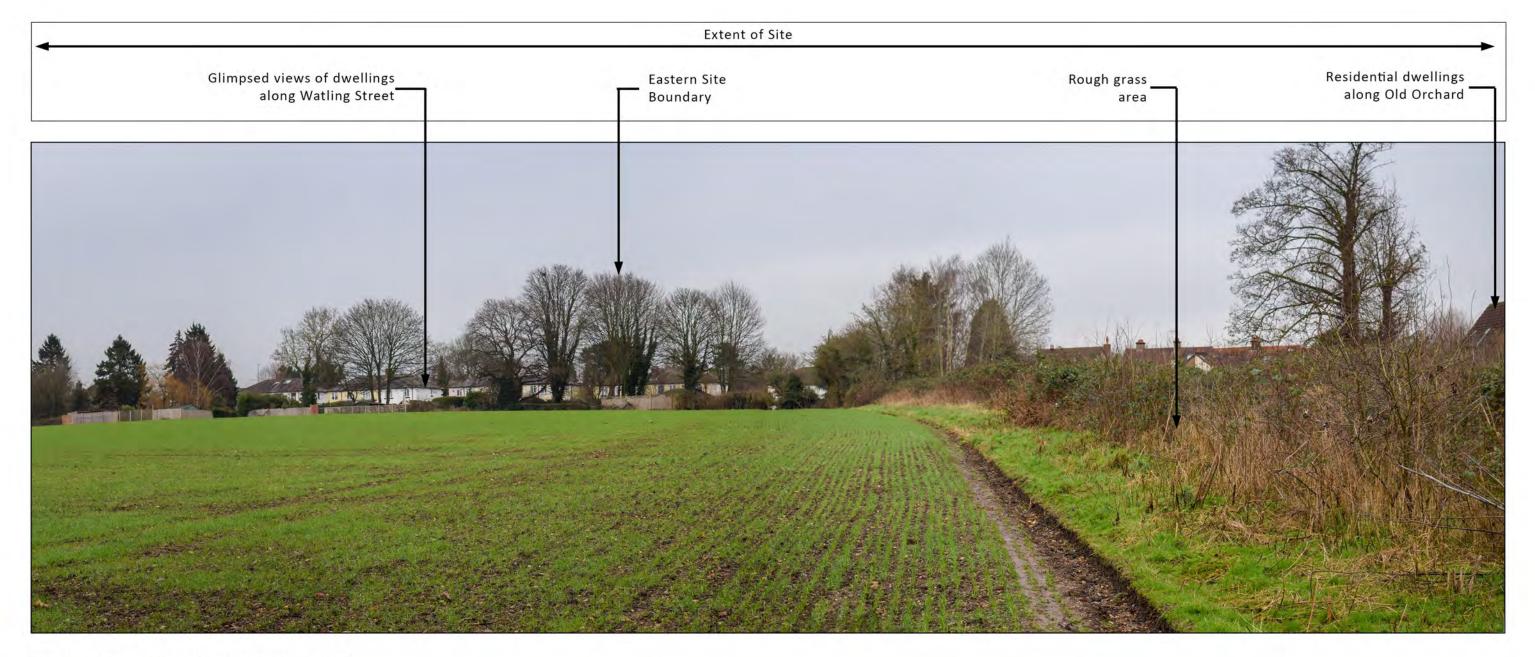

Location: View from within Site, looking North.

Grid Reference: TL 14580 04510

|                                                                                                                                                                                                                                 | RATT                                                                                       |
|---------------------------------------------------------------------------------------------------------------------------------------------------------------------------------------------------------------------------------|--------------------------------------------------------------------------------------------|
| TITLE: Viewpo                                                                                                                                                                                                                   | int 5                                                                                      |
| PROJECT/SITE: Park Street,                                                                                                                                                                                                      | St Albans                                                                                  |
| CLIENT: M Scott Proj                                                                                                                                                                                                            | perties Ltd                                                                                |
| MAP REF: 21-1888                                                                                                                                                                                                                |                                                                                            |
| VERSION: V1                                                                                                                                                                                                                     |                                                                                            |
| DATE: 202                                                                                                                                                                                                                       | 2                                                                                          |
| APPROVED BY:                                                                                                                                                                                                                    | PRODUCED BY                                                                                |
| AB                                                                                                                                                                                                                              | OTL                                                                                        |
| Reproduced with the permission of The Controller of H<br>(c) Licence number: AL 52281A000 Lockhart Garratt LI<br>Weldon, Corby, Northants NN17 5JG. For Identification<br>Not to be reproduced without the permission of Lockha | d 8 Melbourne House, Corbygate Business Park,<br>purposes only.                            |
| 7 - 8 Melbourne House<br>Corbygate Business Park<br>Weldon, Corby<br>Northamptonshire NN17 5JG<br>01536 408840                                                                                                                  | Greystones House<br>Burford Road<br>Chipping Norton<br>Oxfordshire OX7 5UY<br>01608 648657 |
| www.lockhart-                                                                                                                                                                                                                   | garratt.co.uk                                                                              |