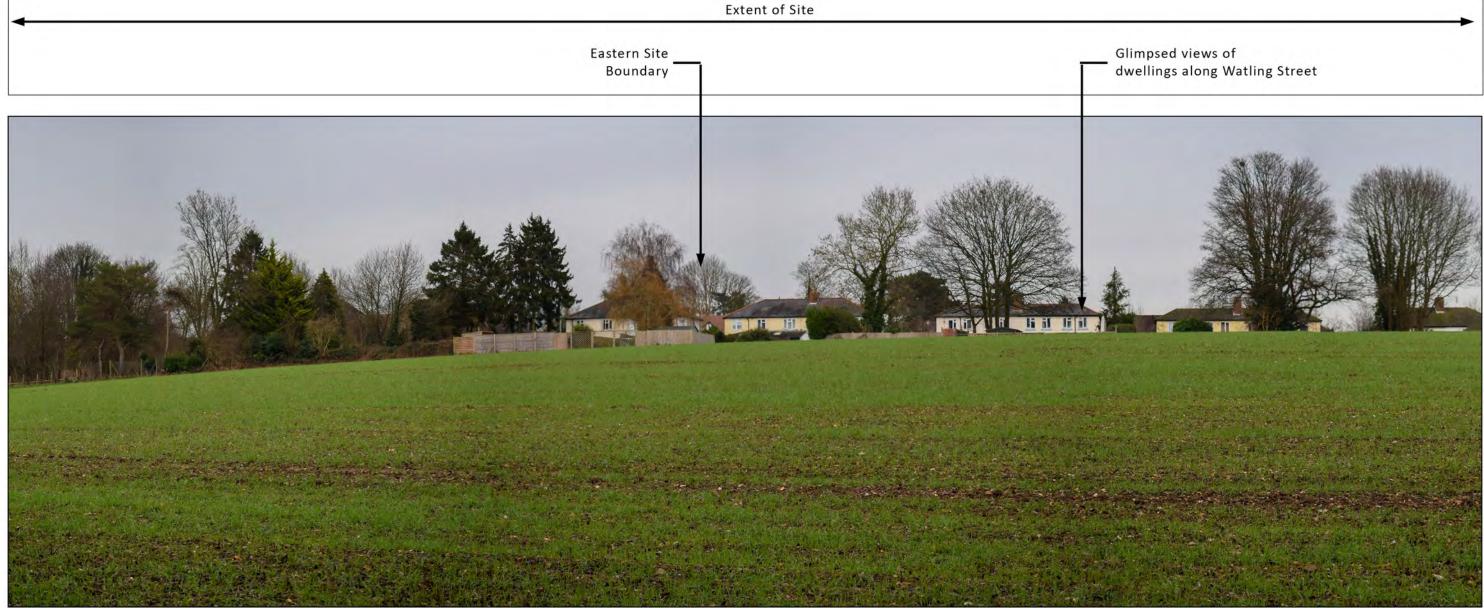

Location: View from within Site, looking South-West.

Grid Reference: TL 14580 04510

|                                                                                                                                                                                                                              | CKHART<br>RRATT                                                                            |
|------------------------------------------------------------------------------------------------------------------------------------------------------------------------------------------------------------------------------|--------------------------------------------------------------------------------------------|
| mie: Viewpo                                                                                                                                                                                                                  | oint 6                                                                                     |
| PROJECT/SITE: Park Street,                                                                                                                                                                                                   | St Albans                                                                                  |
| CLIENT: M Scott Properties Ltd                                                                                                                                                                                               |                                                                                            |
| MAP REF: 21-1888                                                                                                                                                                                                             |                                                                                            |
| VERSION: V:                                                                                                                                                                                                                  | 1                                                                                          |
| DATE: 202                                                                                                                                                                                                                    | 22                                                                                         |
| APPROVED BY:<br>AB                                                                                                                                                                                                           | PRODUCED BY:<br>JTO                                                                        |
| Reproduced with the permission of The Controller of I<br>(c) Licence number: AL 52281A000 Lockhart Garratt L<br>Weldon, Corby, Northants NN17 5JG. For identificatio<br>Not to be reproduced without the permission of Lockh | td 8 Melbourne House, Corbygate Business Park,<br>n purposes only.                         |
| 7 - 8 Melbourne House<br>Corbygate Business Park<br>Weldon, Corby<br>Northamptonshire NN17 5JG<br>01536 408840                                                                                                               | Greystones House<br>Burford Road<br>Chipping Norton<br>Oxfordshire OX7 5UY<br>01608 648657 |
| www.lockhart-                                                                                                                                                                                                                | -garratt.co.uk                                                                             |