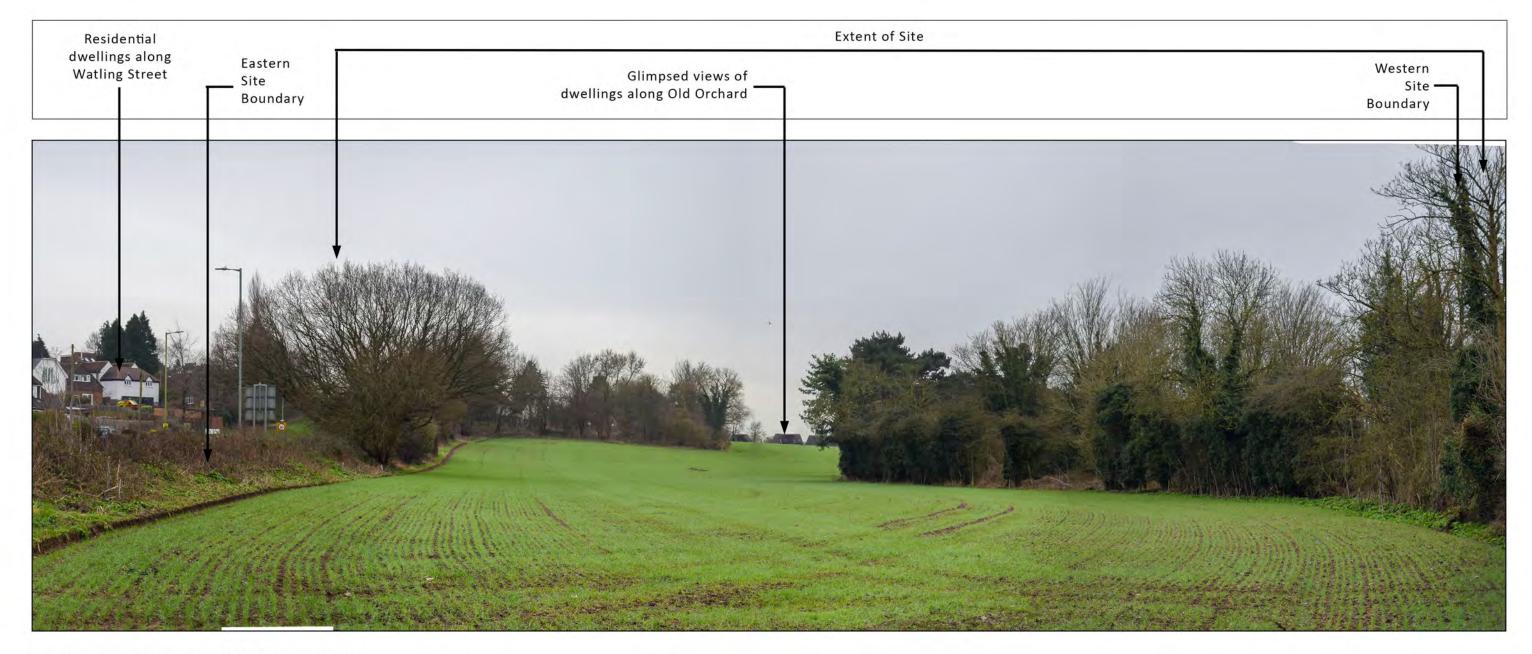

Location: View from Watling Street, looking South.

Grid Reference: TL 14522 04912

|                                                                                                                                                                                                                                 | KHART<br>RRATT                                                                             |
|---------------------------------------------------------------------------------------------------------------------------------------------------------------------------------------------------------------------------------|--------------------------------------------------------------------------------------------|
| mie:<br>Viewpo                                                                                                                                                                                                                  | int 15                                                                                     |
| PROJECT/SITE Park Street,                                                                                                                                                                                                       | St Albans                                                                                  |
| CLIENT: M Scott Proj                                                                                                                                                                                                            | perties Ltd                                                                                |
| MAP REF: 21-1888                                                                                                                                                                                                                |                                                                                            |
| VERSION: V1                                                                                                                                                                                                                     |                                                                                            |
| DATE 202                                                                                                                                                                                                                        | 2                                                                                          |
| APPROVED BY:                                                                                                                                                                                                                    | PRODUCED BY                                                                                |
| AB                                                                                                                                                                                                                              | OTL                                                                                        |
| Reproduced with the permission of The Controller of H<br>(c) Licence number: AL 52281A000 Lockhart Garratt LI<br>Weldon, Corby, Northants NN17 5JG. For Identification<br>Not to be reproduced without the permission of Lockha | d 8 Melbourne House, Corbygate Business Park,<br>purposes only.                            |
| 7 - 8 Melbourne House<br>Corbygate Business Park<br>Weldon, Corby<br>Northamptonshire NN17 5JG<br>01536 408840                                                                                                                  | Greystones House<br>Burford Road<br>Chipping Norton<br>Oxfordshire OX7 5UY<br>01608 648657 |
| www.lockhart-                                                                                                                                                                                                                   | garratt.co.uk                                                                              |