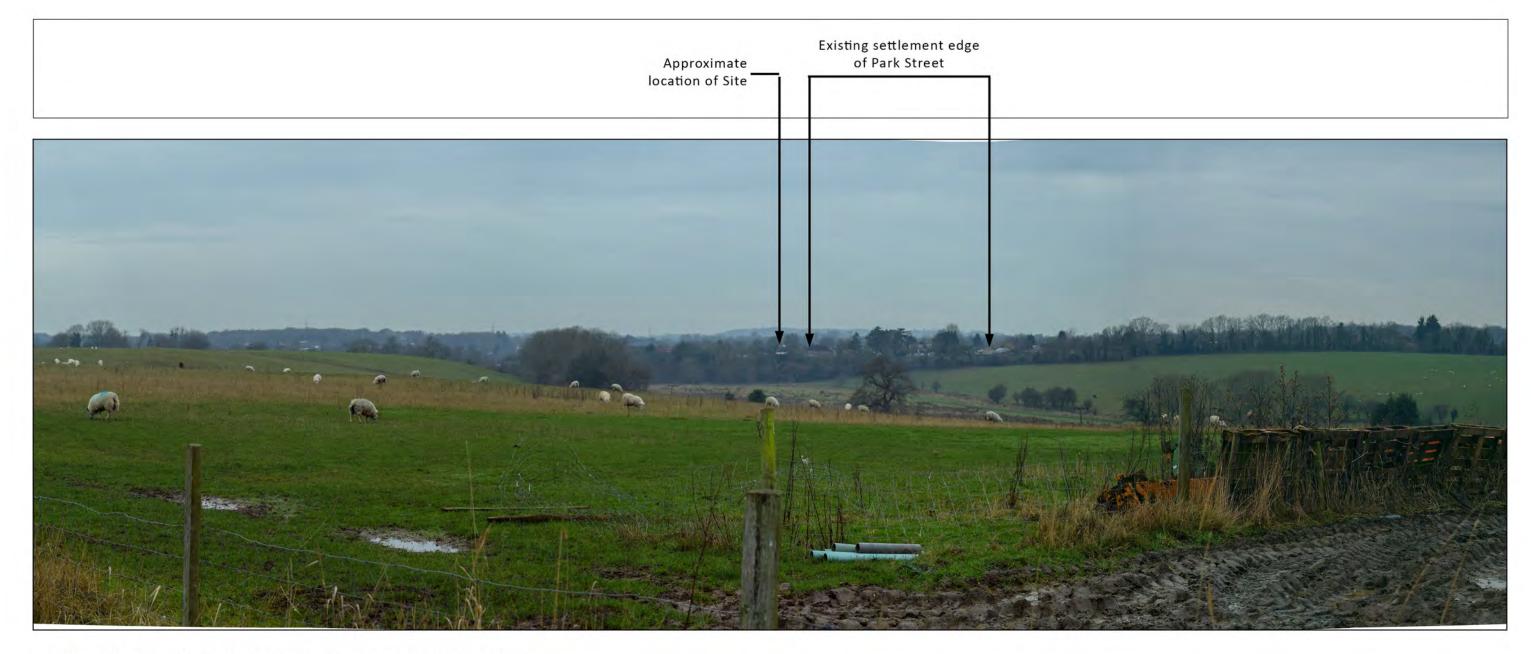

Location: View from within Site, looking West.

Grid Reference: TL 14615 04570

|                                                                                                                                                                                                                               | KHART<br>RRATT                                                                             |
|-------------------------------------------------------------------------------------------------------------------------------------------------------------------------------------------------------------------------------|--------------------------------------------------------------------------------------------|
| me: Viewpo                                                                                                                                                                                                                    | bint 4                                                                                     |
| PROJECT/SITE: Park Street,                                                                                                                                                                                                    | St Albans                                                                                  |
| CLIENT: M Scott Prop                                                                                                                                                                                                          | perties Ltd                                                                                |
| MAP REF: 21-1888                                                                                                                                                                                                              |                                                                                            |
| VERSION: V1                                                                                                                                                                                                                   |                                                                                            |
| DATE: 202                                                                                                                                                                                                                     | 2                                                                                          |
| APPROVED BY:<br>AB                                                                                                                                                                                                            | PRODUCED BY:                                                                               |
| Reproduced with the permission of The Controller of<br>(c) Licence number: AL 52281A000 Lockhart Garratt Lt<br>Weldon, Corby, Northants NN17 5JG. For identification<br>Not to be reproduced without the permission of Lockha | d 8 Melbourne House, Corbygate Business Park,<br>purposes only.                            |
| 7 - 8 Melbourne House<br>Corbygate Business Park<br>Weldon, Corby<br>Northamptonshire NN17 5JG<br>01536 408840                                                                                                                | Greystones House<br>Burford Road<br>Chipping Norton<br>Oxfordshire OX7 5UY<br>01608 648657 |
| www.lockhart-                                                                                                                                                                                                                 | garratt.co.uk                                                                              |