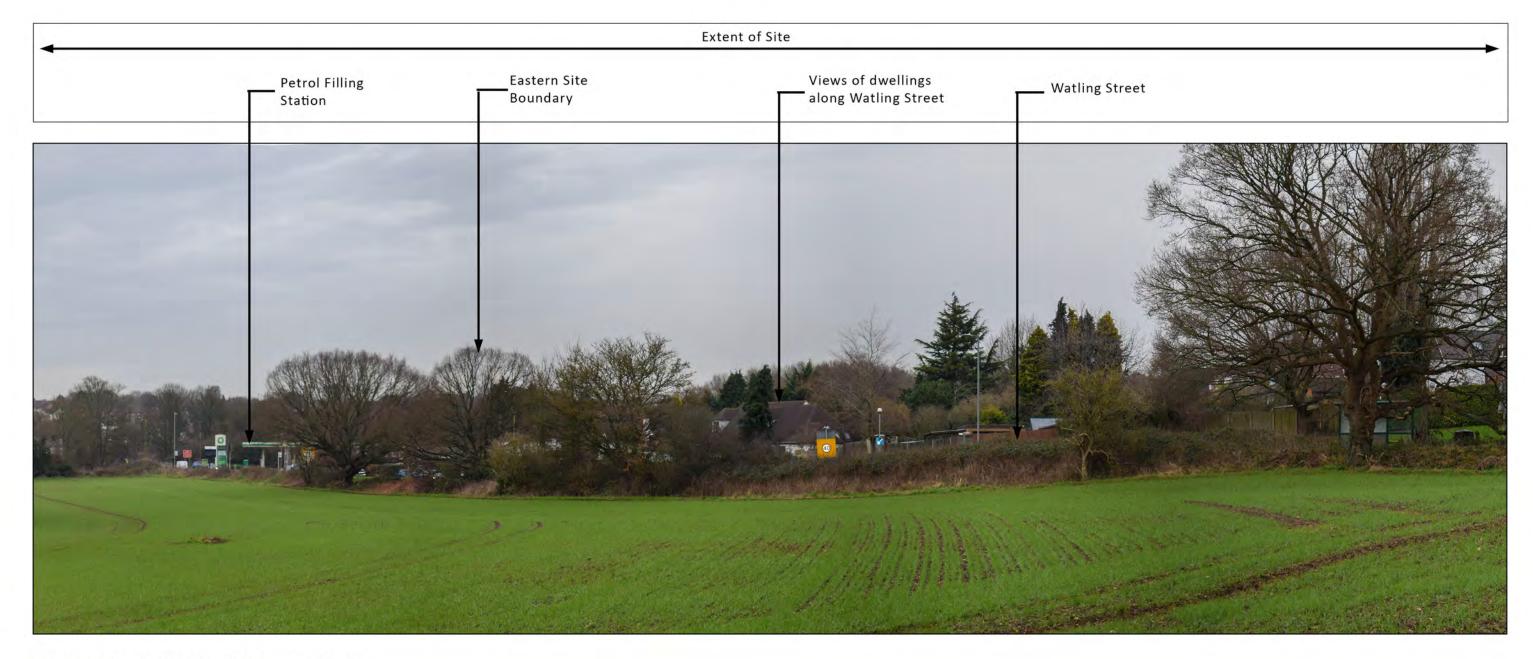

Location: View from within Site, looking South.

Grid Reference: TL 14527 04821

|                                                                                                                                                                                                                                 | KHART<br>RRATT                                                                             |
|---------------------------------------------------------------------------------------------------------------------------------------------------------------------------------------------------------------------------------|--------------------------------------------------------------------------------------------|
| Viewpo                                                                                                                                                                                                                          | int 2                                                                                      |
| PROJECT/SITE Park Street,                                                                                                                                                                                                       | St Albans                                                                                  |
| CLIENT: M Scott Prop                                                                                                                                                                                                            | perties Ltd                                                                                |
| MAP REF. 21-18                                                                                                                                                                                                                  | 388                                                                                        |
| VERSION: V1                                                                                                                                                                                                                     |                                                                                            |
| DATE 202                                                                                                                                                                                                                        | 2                                                                                          |
| APPROVED BY:                                                                                                                                                                                                                    | PRODUCED BY                                                                                |
| AB                                                                                                                                                                                                                              | JTO                                                                                        |
| Reproduced with the permission of The Controller of H<br>(c) Licence number: AL 52281A000 Lockhart Garratt Lt<br>Weldon, Corby, Northants NN17 5JO. For identification<br>Not to be reproduced without the permission of Lockha | d 8 Melbourne House, Corbygate Business Park,<br>purposes only.                            |
| 7 - 8 Melbourne House<br>Corbygate Business Park<br>Weldon, Corby<br>Northamptonshire NN17 5JG<br>01536 408840                                                                                                                  | Greystones House<br>Burford Road<br>Chipping Norton<br>Oxfordshire OX7 5UY<br>01608 648657 |
| www.lockhart-                                                                                                                                                                                                                   | garratt.co.uk                                                                              |