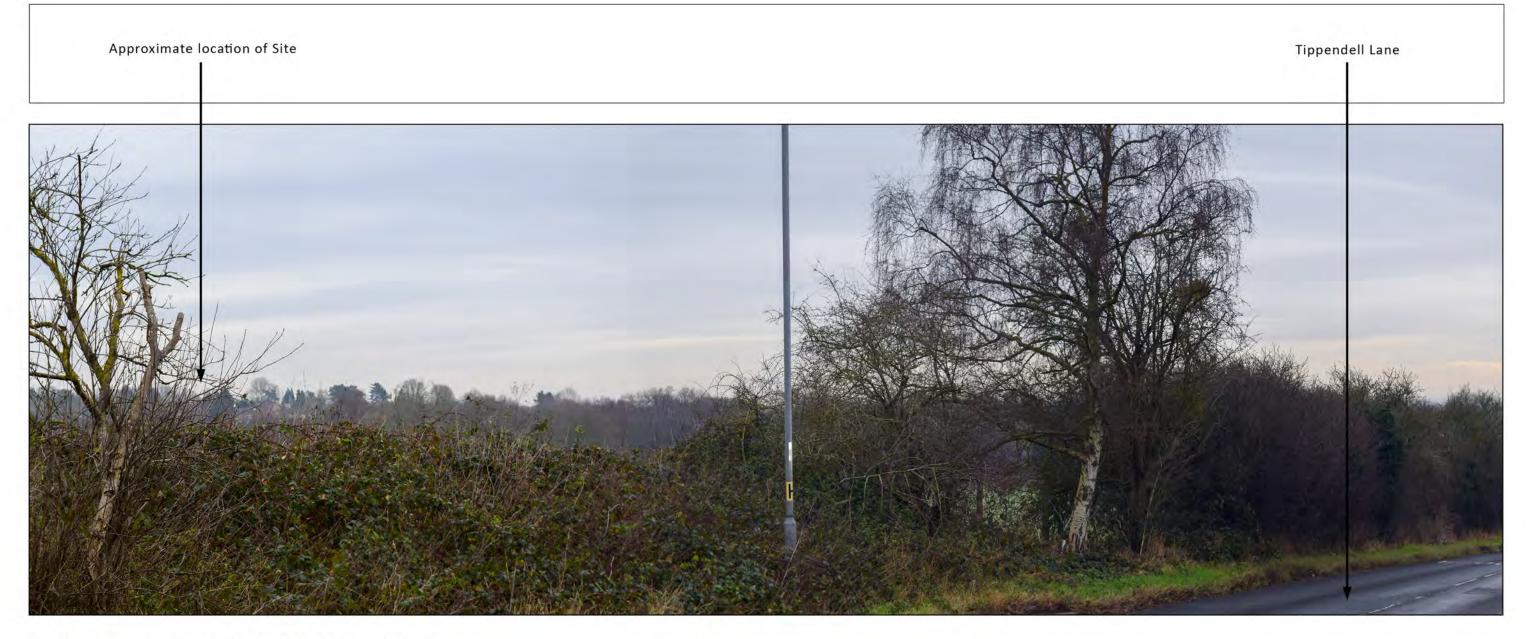

Location: View from Tippendell Lane, looking North-East.

Grid Reference: TL 14049 04158

|                                                                                                                                                                                                                                 | KHART<br>RRATT                                                                             |
|---------------------------------------------------------------------------------------------------------------------------------------------------------------------------------------------------------------------------------|--------------------------------------------------------------------------------------------|
| mie.<br>Viewpoi                                                                                                                                                                                                                 | int 20                                                                                     |
| PROJECT/SITE Park Street,                                                                                                                                                                                                       | St Albans                                                                                  |
| CLIENT: M Scott Prop                                                                                                                                                                                                            | perties Ltd                                                                                |
| MAP REF. 21-1888                                                                                                                                                                                                                |                                                                                            |
| VERSION: V1                                                                                                                                                                                                                     |                                                                                            |
| DATE: 202                                                                                                                                                                                                                       | 2                                                                                          |
| APPROVED BY:<br>AB                                                                                                                                                                                                              | PRODUCED BY:                                                                               |
| Reproduced with the permission of The Controller of H<br>(c) Licence number: AL 52281A000 Lockhart Garratt Lt<br>Weldon, Corby, Northants NN17 5JG. For identification<br>Not to be reproduced without the permission of Lockha | d 8 Melbourne House, Corbygate Business Park,<br>purposes only.                            |
| 7 - 8 Melbourne House<br>Corbygate Business Park<br>Weldon, Corby<br>Northamptonshire NN17 5JG<br>01536 408840                                                                                                                  | Greystones House<br>Burford Road<br>Chipping Norton<br>Oxfordshire OX7 5UY<br>01608 648657 |
| www.lockhart-                                                                                                                                                                                                                   | garratt.co.uk                                                                              |