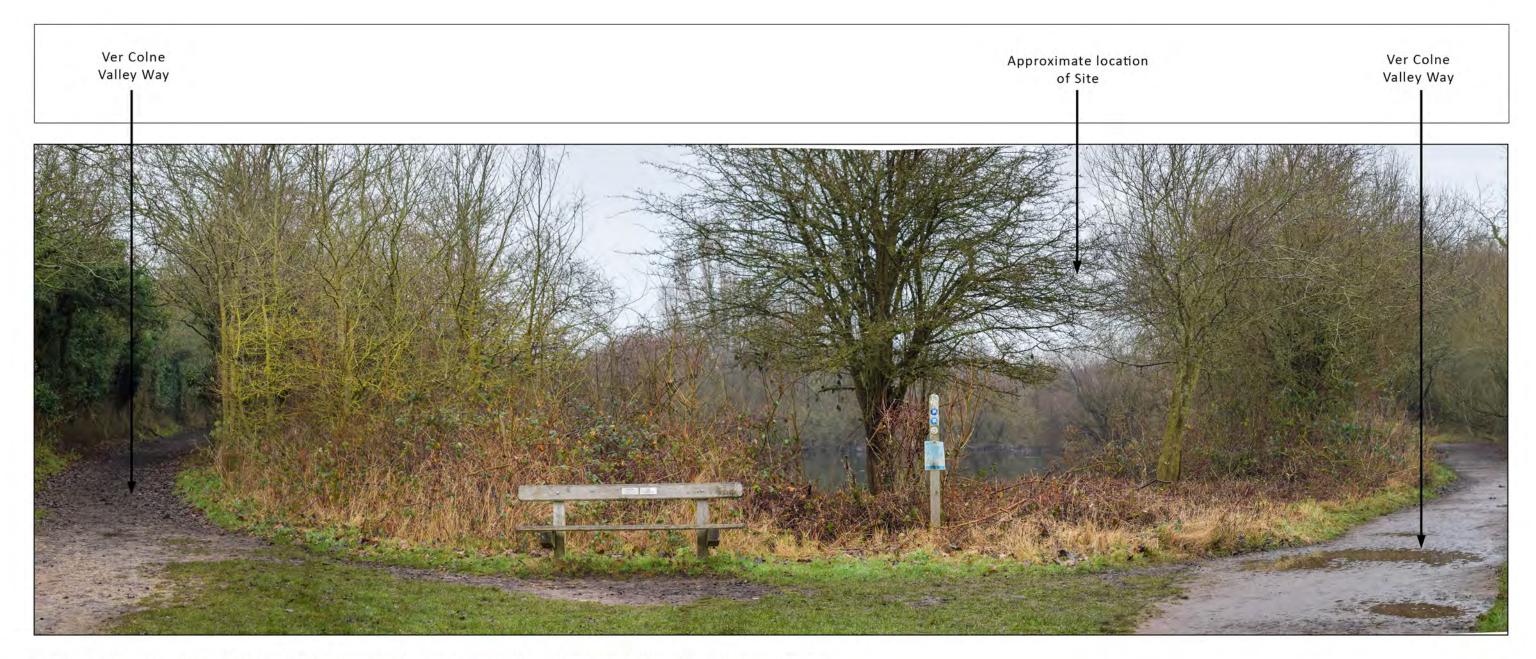

Location: View from Long Distance Recreation Route St Stephen's 35A (Ver Colne Valley Way), looking North.

Grid Reference: TL 14969 03189

|                                                                                                                                                                                                                                      | KHART<br>RRATT                                                                                                    |
|--------------------------------------------------------------------------------------------------------------------------------------------------------------------------------------------------------------------------------------|-------------------------------------------------------------------------------------------------------------------|
| Viewpo                                                                                                                                                                                                                               | int 17                                                                                                            |
| PROJECT/SITE Park Street,                                                                                                                                                                                                            | St Albans                                                                                                         |
| CLIENT. M Scott Prop                                                                                                                                                                                                                 | perties Ltd                                                                                                       |
| MAP REF: 21-1888                                                                                                                                                                                                                     |                                                                                                                   |
| VERSION: V1                                                                                                                                                                                                                          |                                                                                                                   |
| DATE 202                                                                                                                                                                                                                             | 2                                                                                                                 |
| APPROVED BY:                                                                                                                                                                                                                         | PRODUCED BY                                                                                                       |
| AD<br>Reproduced with the permission of The Controller of H<br>(c) Licence number: AL 52281A000 Lockhart Garratt L<br>Weldon, Corby, Northants NN17 5JG. For identification<br>Not to be reproduced without the permission of Lockha | er Majesty's Stationery Office Crown Copyright<br>d 8 Melbourne House, Corbygate Business Park,<br>purposes only. |
| 7 - 8 Melbourne House<br>Corbygate Business Park<br>Weldon, Corby<br>Northamptonshire NN17 5JG<br>01536 408840                                                                                                                       | Greystones House<br>Burford Road<br>Chipping Norton<br>Oxfordshire OX7 5UY<br>01608 648657                        |
| www.lockhart-                                                                                                                                                                                                                        | garratt.co.uk                                                                                                     |