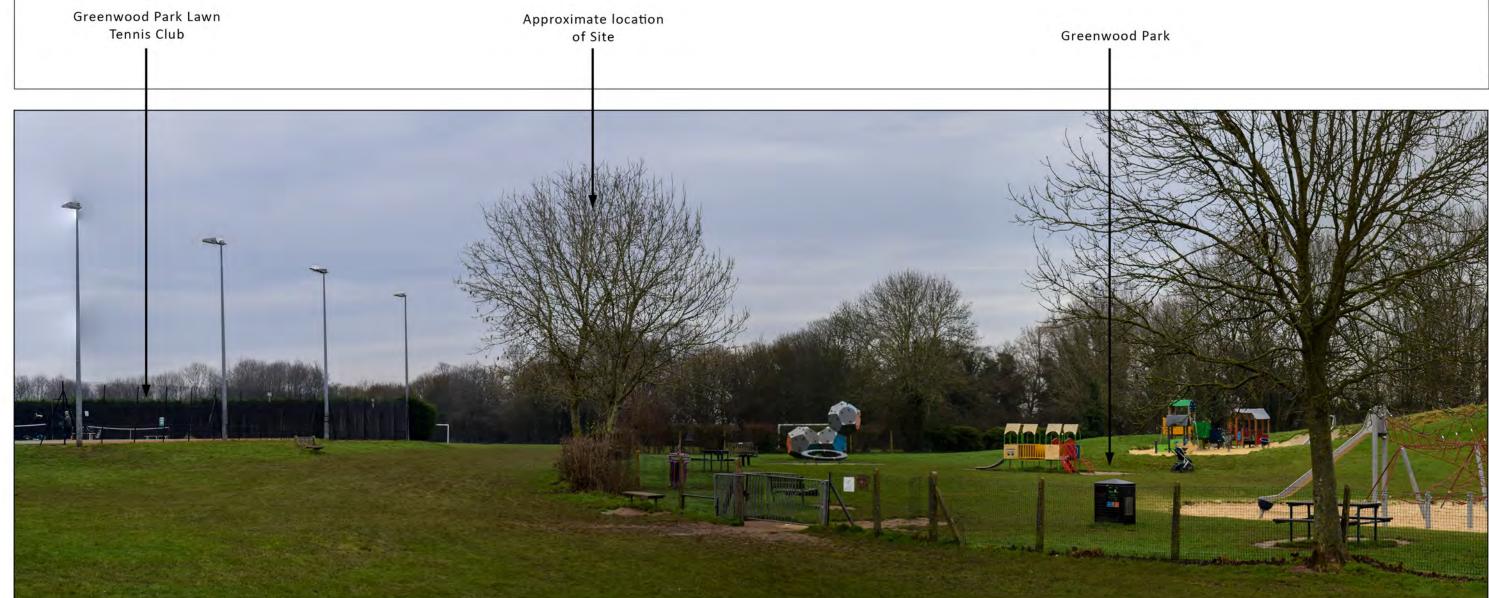

tion<br>Not to be reproduced without the permission of Lockha | d 8 Melbourne House, Corbygate Business Park,<br>purposes only.                            |
| 7 - 8 Melbourne House<br>Corbygate Business Park<br>Weldon, Corby<br>Northamptonshire NN17 5JG<br>01536 408840                                                                                                                  | Greystones House<br>Burford Road<br>Chipping Norton<br>Oxfordshire OX7 5UY<br>01608 648657 |
| www.lockhart-                                                                                                                                                                                                                   | garratt.co.uk                                                                              |



Location: View from car park adjacent to Tippendell Lane, looking East.

Grid Reference: TL 13712 04484

|                                                                                                                                                                                                                                 | KHART<br>RRATT                                                                             |
|---------------------------------------------------------------------------------------------------------------------------------------------------------------------------------------------------------------------------------|--------------------------------------------------------------------------------------------|
| mie:<br>Viewpo