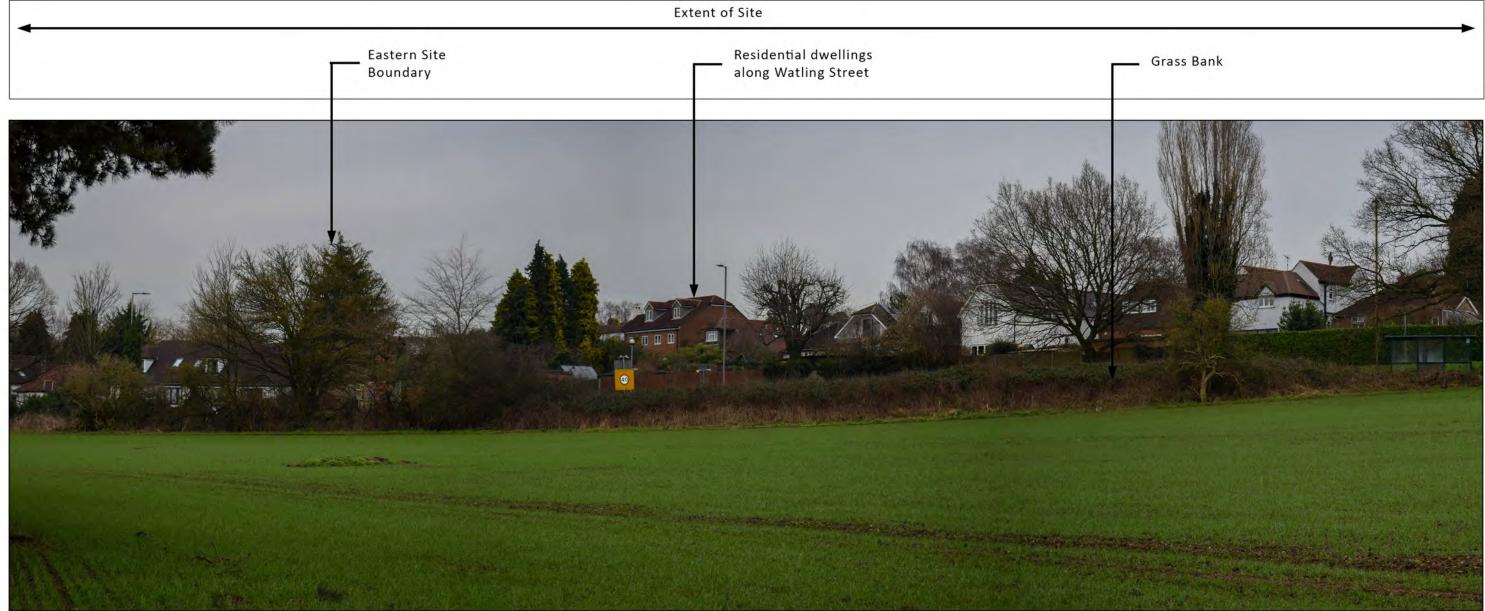

entificatio<br>Not to be reproduced without the permission of Lockh | td 8 Melbourne House, Corbygate Business Park,<br>in purposes only.                        |
| 7 - 8 Melbourne House<br>Corbygate Business Park<br>Weldon, Corby<br>Northamptonshire NN17 5JG<br>01536 408840                                                                                                               | Greystones House<br>Burford Road<br>Chipping Norton<br>Oxfordshire OX7 5UY<br>01608 648657 |
| www.lockhart-                                                                                                                                                                                                                | -garratt.co.uk                                                                             |



Location: View from within Site, looking North-East.

Grid Reference: TL 14534 04694

|                                                                                                                                                                                                                                      | RATT                                                                                                              |
|--------------------------------------------------------------------------------------------------------------------------------------------------------------------------------------------------------------------------------------|-------------------------------------------------------------------------------------------------------------------|
| Viewpo