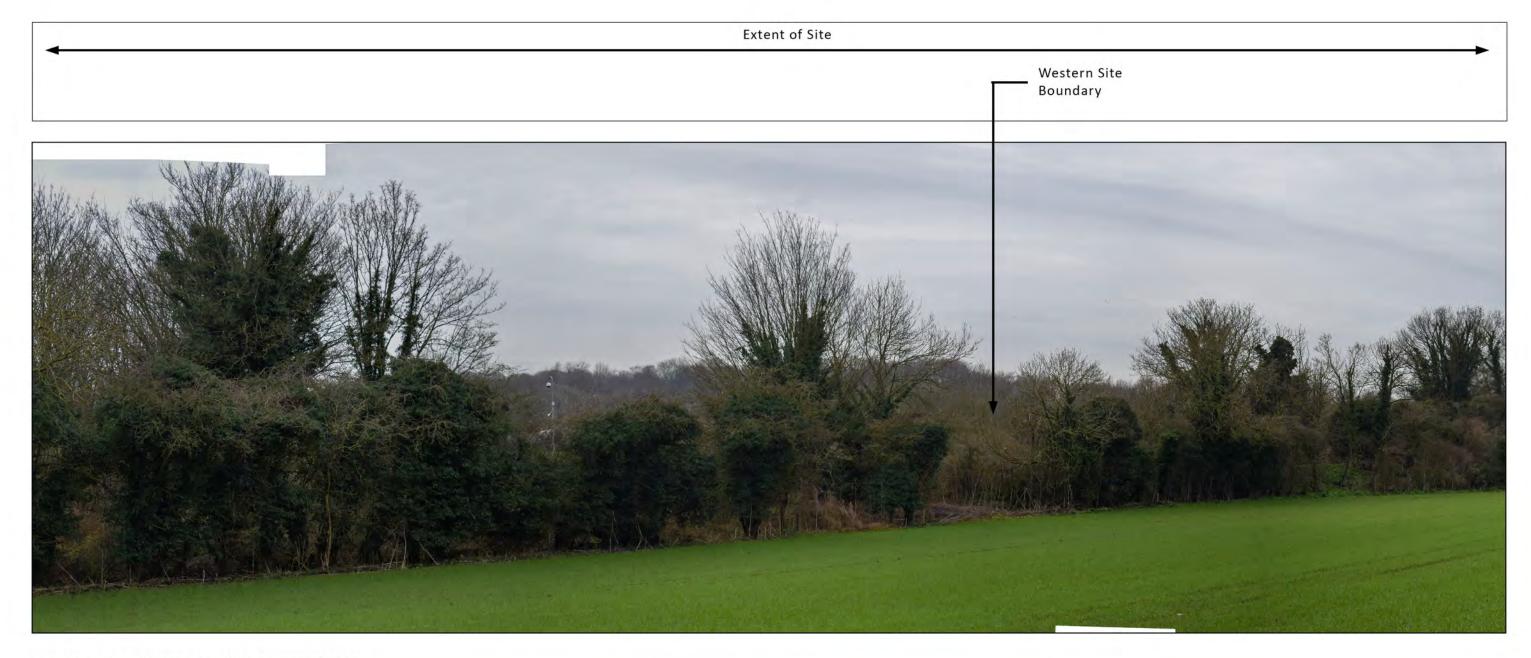

Location: View from within Site, looking West.

Grid Reference: TL 14590 04650

|                                                                                                                                                                                                                                 | RATT                                                                                       |
|---------------------------------------------------------------------------------------------------------------------------------------------------------------------------------------------------------------------------------|--------------------------------------------------------------------------------------------|
| TITLE: Viewpo                                                                                                                                                                                                                   | oint 3                                                                                     |
| PROJECT/SITE: Park Street,                                                                                                                                                                                                      | St Albans                                                                                  |
| CLIENT: M Scott Properties Ltd                                                                                                                                                                                                  |                                                                                            |
| MAP REF. 21-1888                                                                                                                                                                                                                |                                                                                            |
| VERSION: V1                                                                                                                                                                                                                     |                                                                                            |
| DATE: 202                                                                                                                                                                                                                       | 2                                                                                          |
| APPROVED BY:                                                                                                                                                                                                                    | PRODUCED BY:                                                                               |
| AB                                                                                                                                                                                                                              | JTO                                                                                        |
| Reproduced with the permission of The Controller of H<br>(c) Licence number: AL 52281A000 Lockhart Garratt LI<br>Weldon, Corby, Northants NN17 5JG. For Identification<br>Not to be reproduced without the permission of Lockha | d 8 Melbourne House, Corbygate Business Park,<br>purposes only.                            |
| 7 - 8 Melbourne House<br>Corbygate Business Park<br>Weldon, Corby<br>Northamptonshire NN17 5JG<br>01536 408840                                                                                                                  | Greystones House<br>Burford Road<br>Chipping Norton<br>Oxfordshire OX7 5UY<br>01608 648657 |
| www.lockhart-                                                                                                                                                                                                                   | garratt.co.uk                                                                              |