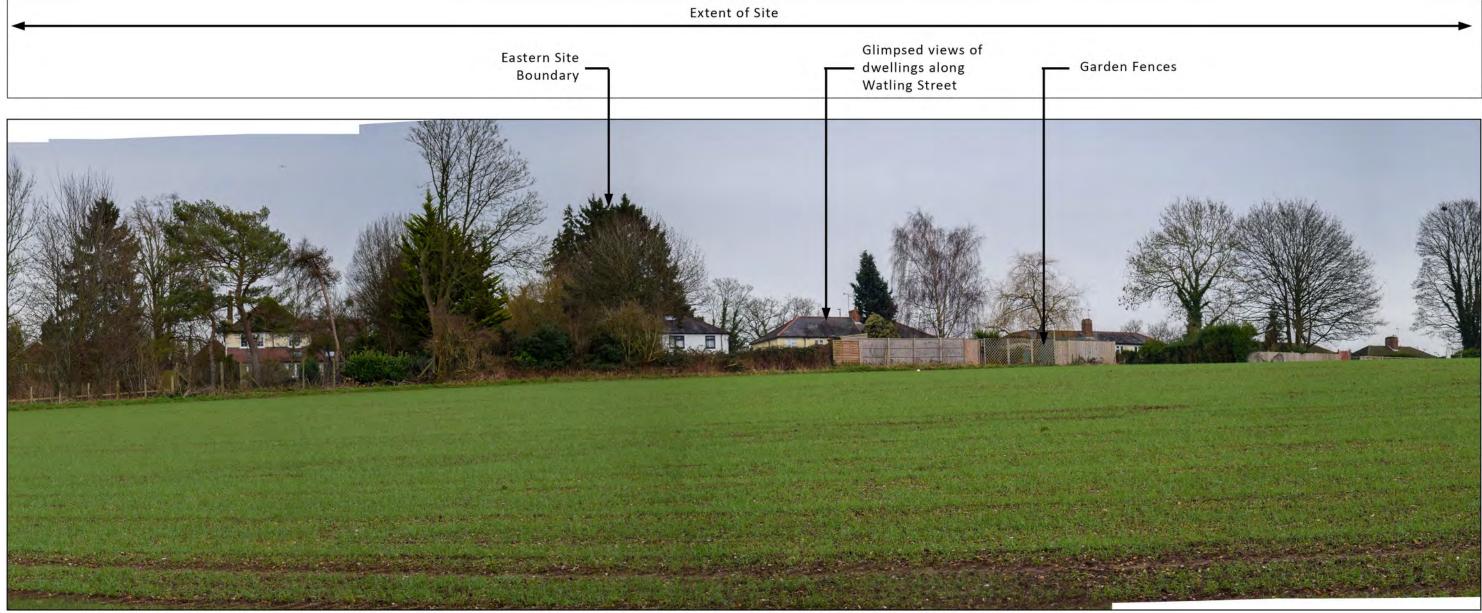

tion<br>Not to be reproduced without the permission of Lockha | d 8 Melbourne House, Corbygate Business Park,<br>purposes only.                            |
| 7 - 8 Melbourne House<br>Corbygate Business Park<br>Weldon, Corby<br>Northamptonshire NN17 5JG<br>01536 408840                                                                                                                  | Greystones House<br>Burford Road<br>Chipping Norton<br>Oxfordshire OX7 5UY<br>01608 648657 |
| www.lockhart-                                                                                                                                                                                                                   | garratt.co.uk                                                                              |



Location: View from within Site, looking East.

Grid Reference: TL 14528 04515

|                                                                                                                                                                                                                                 | RATT                                                                                       |
|---------------------------------------------------------------------------------------------------------------------------------------------------------------------------------------------------------------------------------|--------------------------------------------------------------------------------------------|
| Viewpo