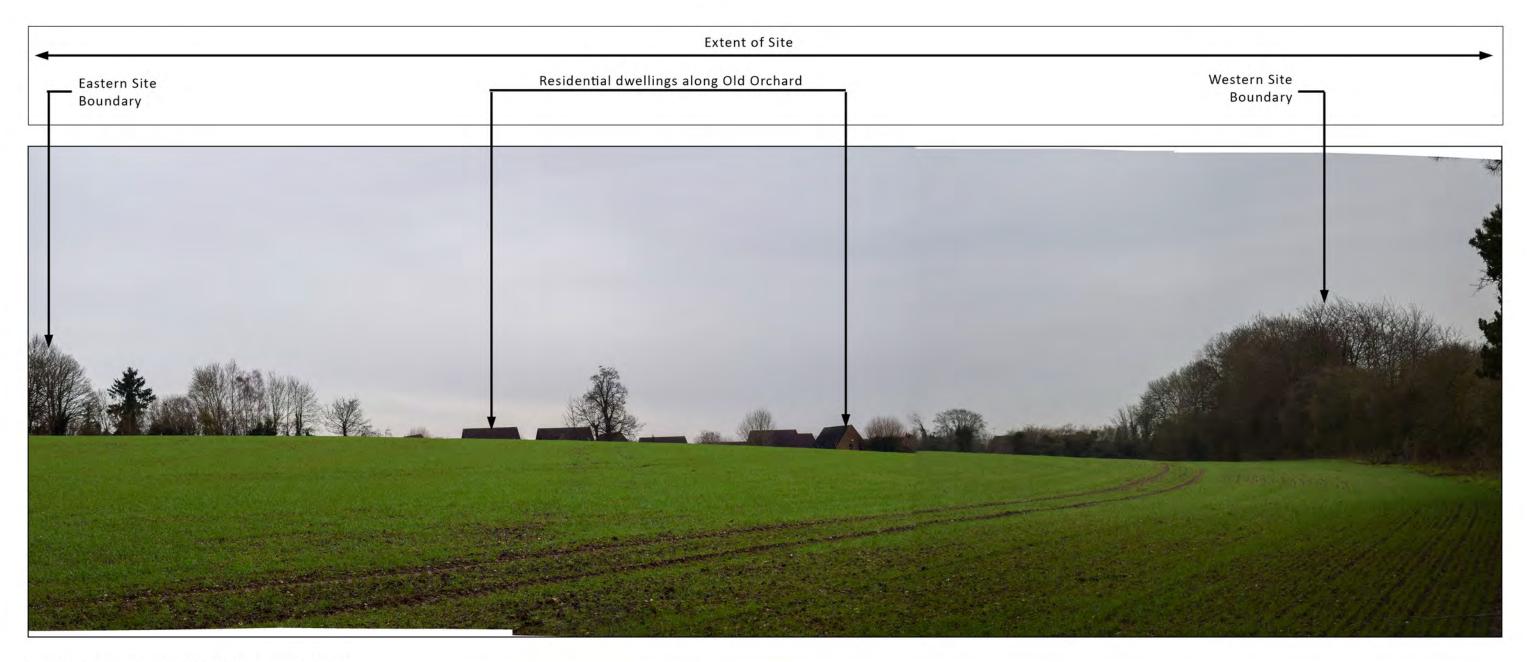

tion<br>Not to be reproduced without the permission of Lockha | d 8 Melbourne House, Corbygate Business Park,<br>purposes only.                            |
| 7 - 8 Melbourne House<br>Corbygate Business Park<br>Weldon, Corby<br>Northamptonshire NN17 5JG<br>01536 408840                                                                                                                  | Greystones House<br>Burford Road<br>Chipping Norton<br>Oxfordshire OX7 5UY<br>01608 648657 |
| www.lockhart-                                                                                                                                                                                                                   | garratt.co.uk                                                                              |



Location: View from within Site, looking South.

Grid Reference: TL 14528 04515

|                                                                                                                                                                                                                              | CKHART<br>RRATT                                                                            |
|------------------------------------------------------------------------------------------------------------------------------------------------------------------------------------------------------------------------------|--------------------------------------------------------------------------------------------|
| Viewpo