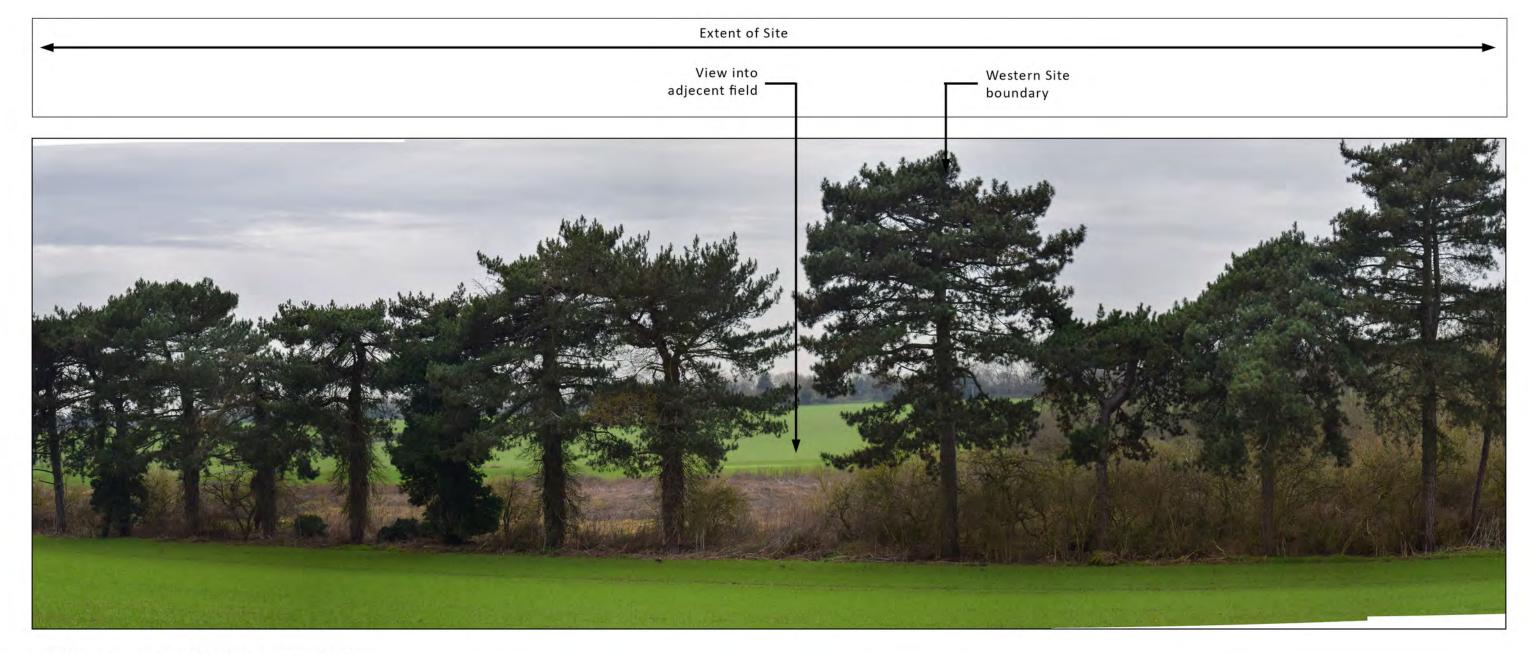

Location: View from within Site, looking West.

Grid Reference: TL 14615 04570

|                                                                                                                                                                                                                               | KHART<br>RRATT                                                                             |
|-------------------------------------------------------------------------------------------------------------------------------------------------------------------------------------------------------------------------------|--------------------------------------------------------------------------------------------|
| me: Viewpo                                                                                                                                                                                                                    | bint 4                                                                                     |
| PROJECT/SITE: Park Street,                                                                                                                                                                                                    | St Albans                                                                                  |
| CLIENT: M Scott Prop                                                                                                                                                                                                          | perties Ltd                                                                                |
| MAP REF: 21-1888                                                                                                                                                                                                              |                                                                                            |
| VERSION: V1                                                                                                                                                                                                                   |                                                                                            |
| DATE: 202                                                                                                                                                                                                                     | 2                                                                                          |
| APPROVED BY:<br>AB                                                                                                                                                                                                            | PRODUCED BY:                                                                               |
| Reproduced with the permission of The Controller of<br>(c) Licence number: AL 52281A000 Lockhart Garratt Lt<br>Weldon, Corby, Northants NN17 5JG. For identification<br>Not to be reproduced without the permission of Lockha | d 8 Melbourne House, Corbygate Business Park,<br>purposes only.                            |
| 7 - 8 Melbourne House<br>Corbygate Business Park<br>Weldon, Corby<br>Northamptonshire NN17 5JG<br>01536 408840                                                                                                                | Greystones House<br>Burford Road<br>Chipping Norton<br>Oxfordshire OX7 5UY<br>01608 648657 |
| www.lockhart-                                                                                                                                                                                                                 | garratt.co.uk                                                                              |