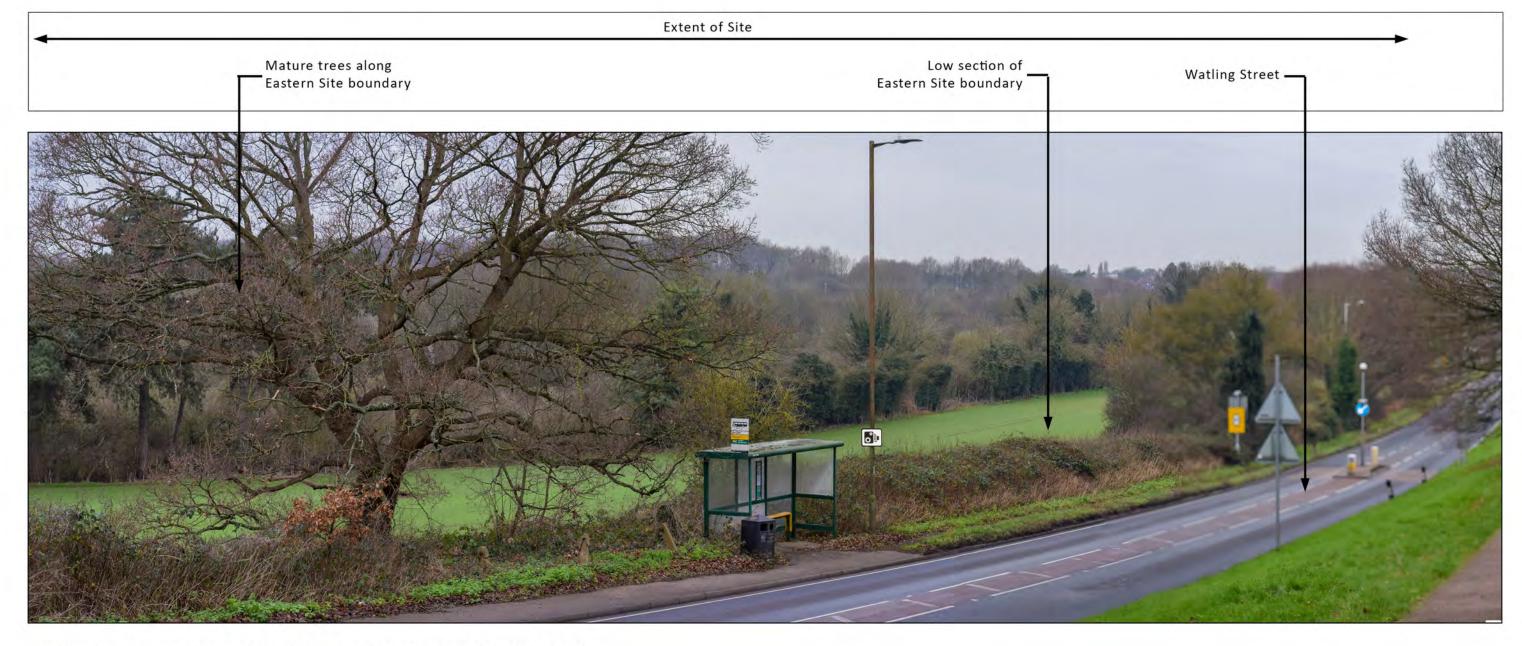

tion<br>Not to be reproduced without the permission of Lockha | d 8 Melbourne House, Corbygate Business Park,<br>purposes only.                            |
| 7 - 8 Melbourne House<br>Corbygate Business Park<br>Weldon, Corby<br>Northamptonshire NN17 5JG<br>01536 408840                                                                                                                  | Greystones House<br>Burford Road<br>Chipping Norton<br>Oxfordshire OX7 5UY<br>01608 648657 |
| www.lockhart-                                                                                                                                                                                                                   | garratt.co.uk                                                                              |



Location: View from junction of Mount Drive with Watling Street, looking West.

Grid Reference: TL 14659 04542

|                                                                                                                                                                                                                                 | KHART<br>RRATT                                                                             |
|---------------------------------------------------------------------------------------------------------------------------------------------------------------------------------------------------------------------------------|--------------------------------------------------------------------------------------------|
| nne:<br>Viewpo