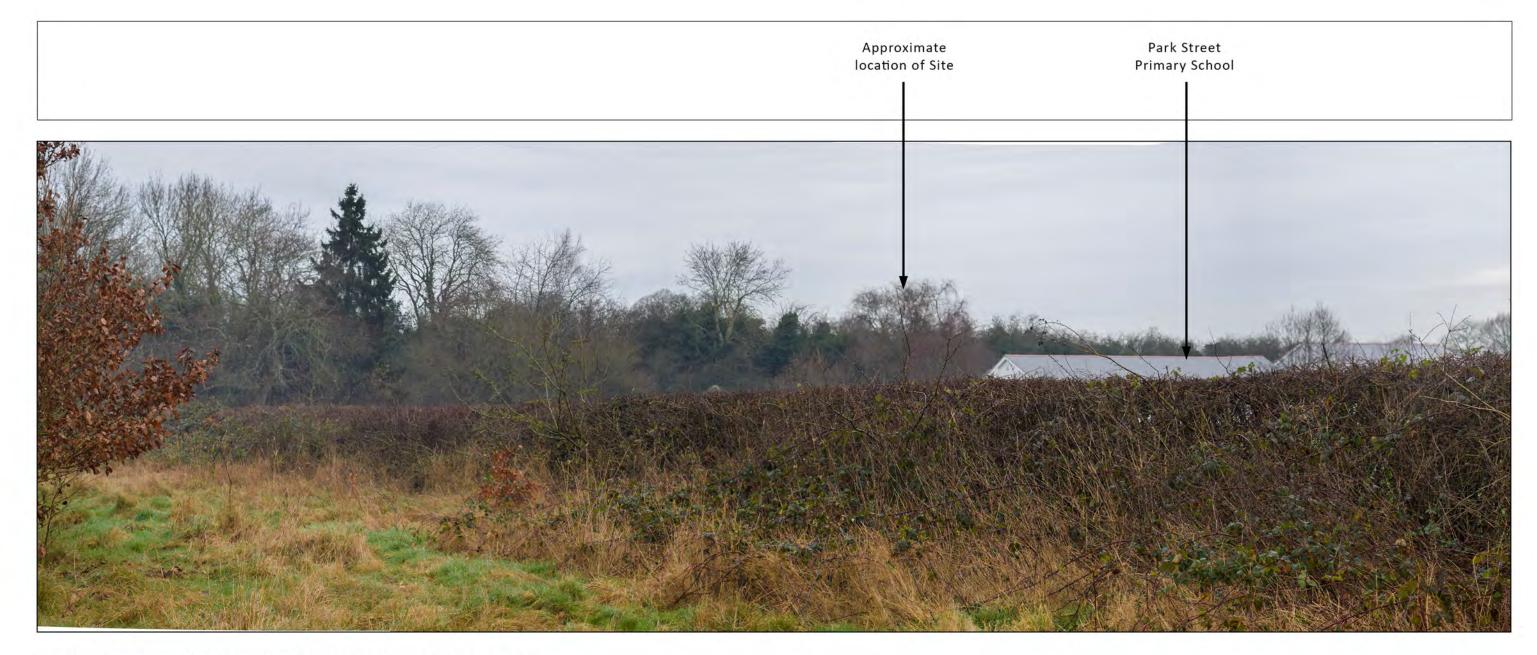

tion<br>Not to be reproduced without the permission of Lockha | d 8 Melbourne House, Corbygate Business Park,<br>purposes only.                            |
| 7 - 8 Melbourne House<br>Corbygate Business Park<br>Weldon, Corby<br>Northamptonshire NN17 5JG<br>01536 408840                                                                                                                  | Greystones House<br>Burford Road<br>Chipping Norton<br>Oxfordshire OX7 5UY<br>01608 648657 |
| www.lockhart-                                                                                                                                                                                                                   | garratt.co.uk                                                                              |



Location: View from Public Footpath St Stephen's 33A, looking North.

Grid Reference: TL 14648 03498

| LOC                                                                                                                                                                                                                             | KHART<br>RRATT                                                                             |
|---------------------------------------------------------------------------------------------------------------------------------------------------------------------------------------------------------------------------------|--------------------------------------------------------------------------------------------|
| Viewpo