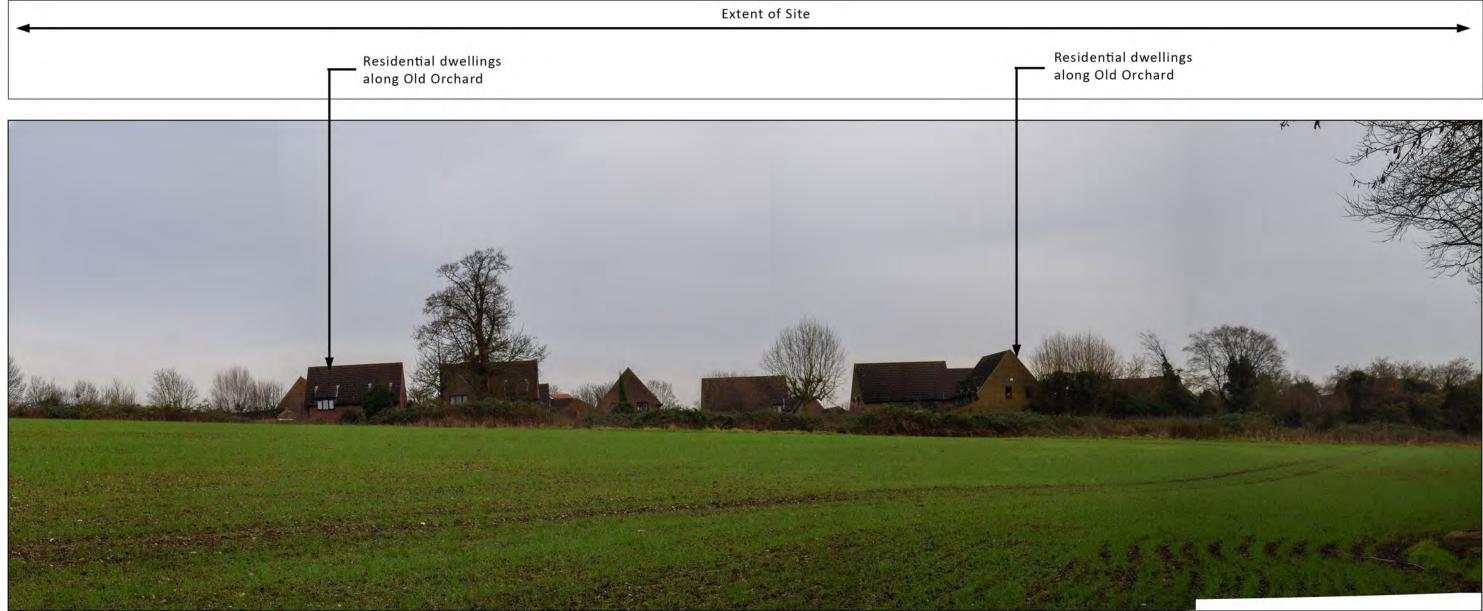

tion<br>Not to be reproduced without the permission of Lockha | d 8 Melbourne House, Corbygate Business Park,<br>purposes only.                            |
| 7 - 8 Melbourne House<br>Corbygate Business Park<br>Weldon, Corby<br>Northamptonshire NN17 5JG<br>01536 408840                                                                                                                  | Greystones House<br>Burford Road<br>Chipping Norton<br>Oxfordshire OX7 5UY<br>01608 648657 |
| www.lockhart-                                                                                                                                                                                                                   | garratt.co.uk                                                                              |



Location: View from within Site, looking South-East.

Grid Reference: TL 14503 04309

|                                                                                                                                                                                                                                 | KHART<br>RRATT                                                                             |
|---------------------------------------------------------------------------------------------------------------------------------------------------------------------------------------------------------------------------------|--------------------------------------------------------------------------------------------|
| Viewpo