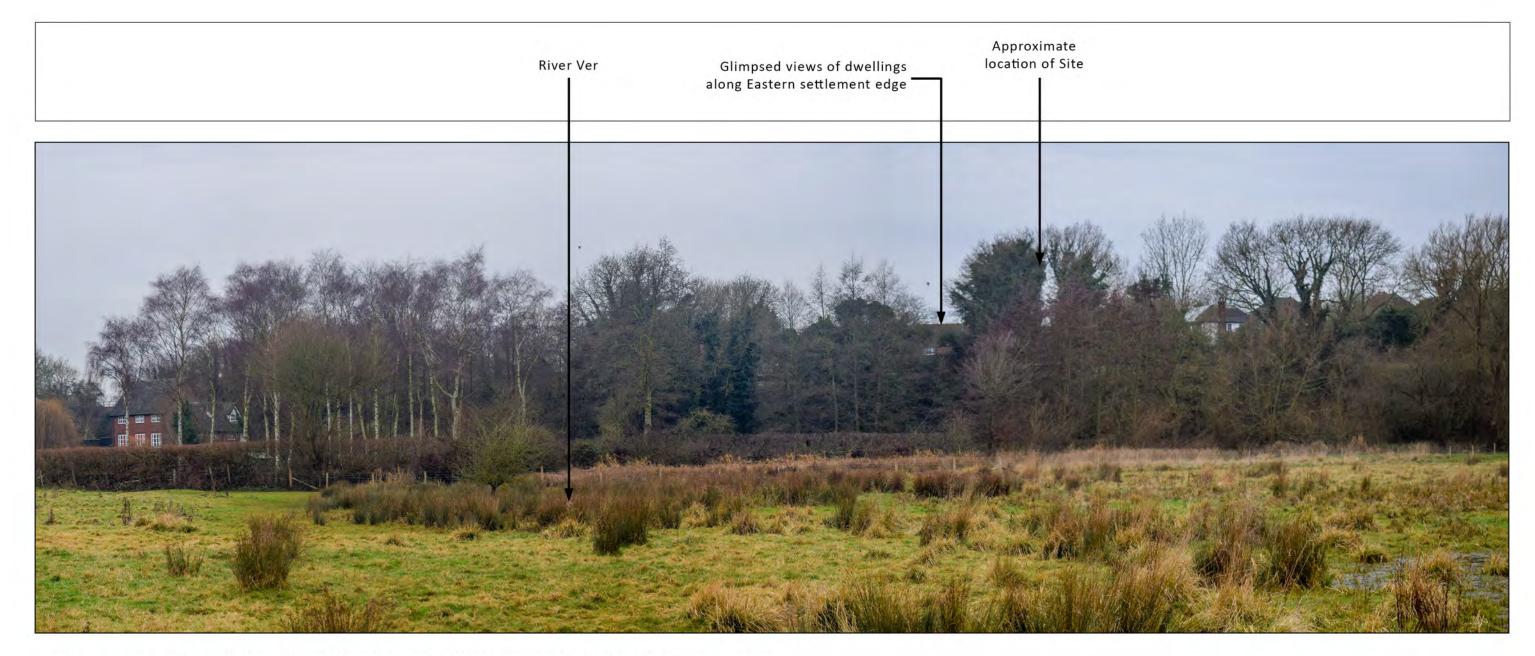

Location: View from Watling Street, looking South.

Grid Reference: TL 14522 04912

|                                                                                                                                                                                                                                 | KHART<br>RRATT                                                                             |
|---------------------------------------------------------------------------------------------------------------------------------------------------------------------------------------------------------------------------------|--------------------------------------------------------------------------------------------|
| mie:<br>Viewpo                                                                                                                                                                                                                  | int 15                                                                                     |
| PROJECT/SITE Park Street,                                                                                                                                                                                                       | St Albans                                                                                  |
| CLIENT: M Scott Proj                                                                                                                                                                                                            | perties Ltd                                                                                |
| MAP REF: 21-1888                                                                                                                                                                                                                |                                                                                            |
| VERSION: V1                                                                                                                                                                                                                     |                                                                                            |
| DATE 202                                                                                                                                                                                                                        | 2                                                                                          |
| APPROVED BY:                                                                                                                                                                                                                    | PRODUCED BY                                                                                |
| AB                                                                                                                                                                                                                              | OTL                                                                                        |
| Reproduced with the permission of The Controller of H<br>(c) Licence number: AL 52281A000 Lockhart Garratt LI<br>Weldon, Corby, Northants NN17 5JG. For Identification<br>Not to be reproduced without the permission of Lockha | d 8 Melbourne House, Corbygate Business Park,<br>purposes only.                            |
| 7 - 8 Melbourne House<br>Corbygate Business Park<br>Weldon, Corby<br>Northamptonshire NN17 5JG<br>01536 408840                                                                                                                  | Greystones House<br>Burford Road<br>Chipping Norton<br>Oxfordshire OX7 5UY<br>01608 648657 |
| www.lockhart-                                                                                                                                                                                                                   | garratt.co.uk                                                                              |