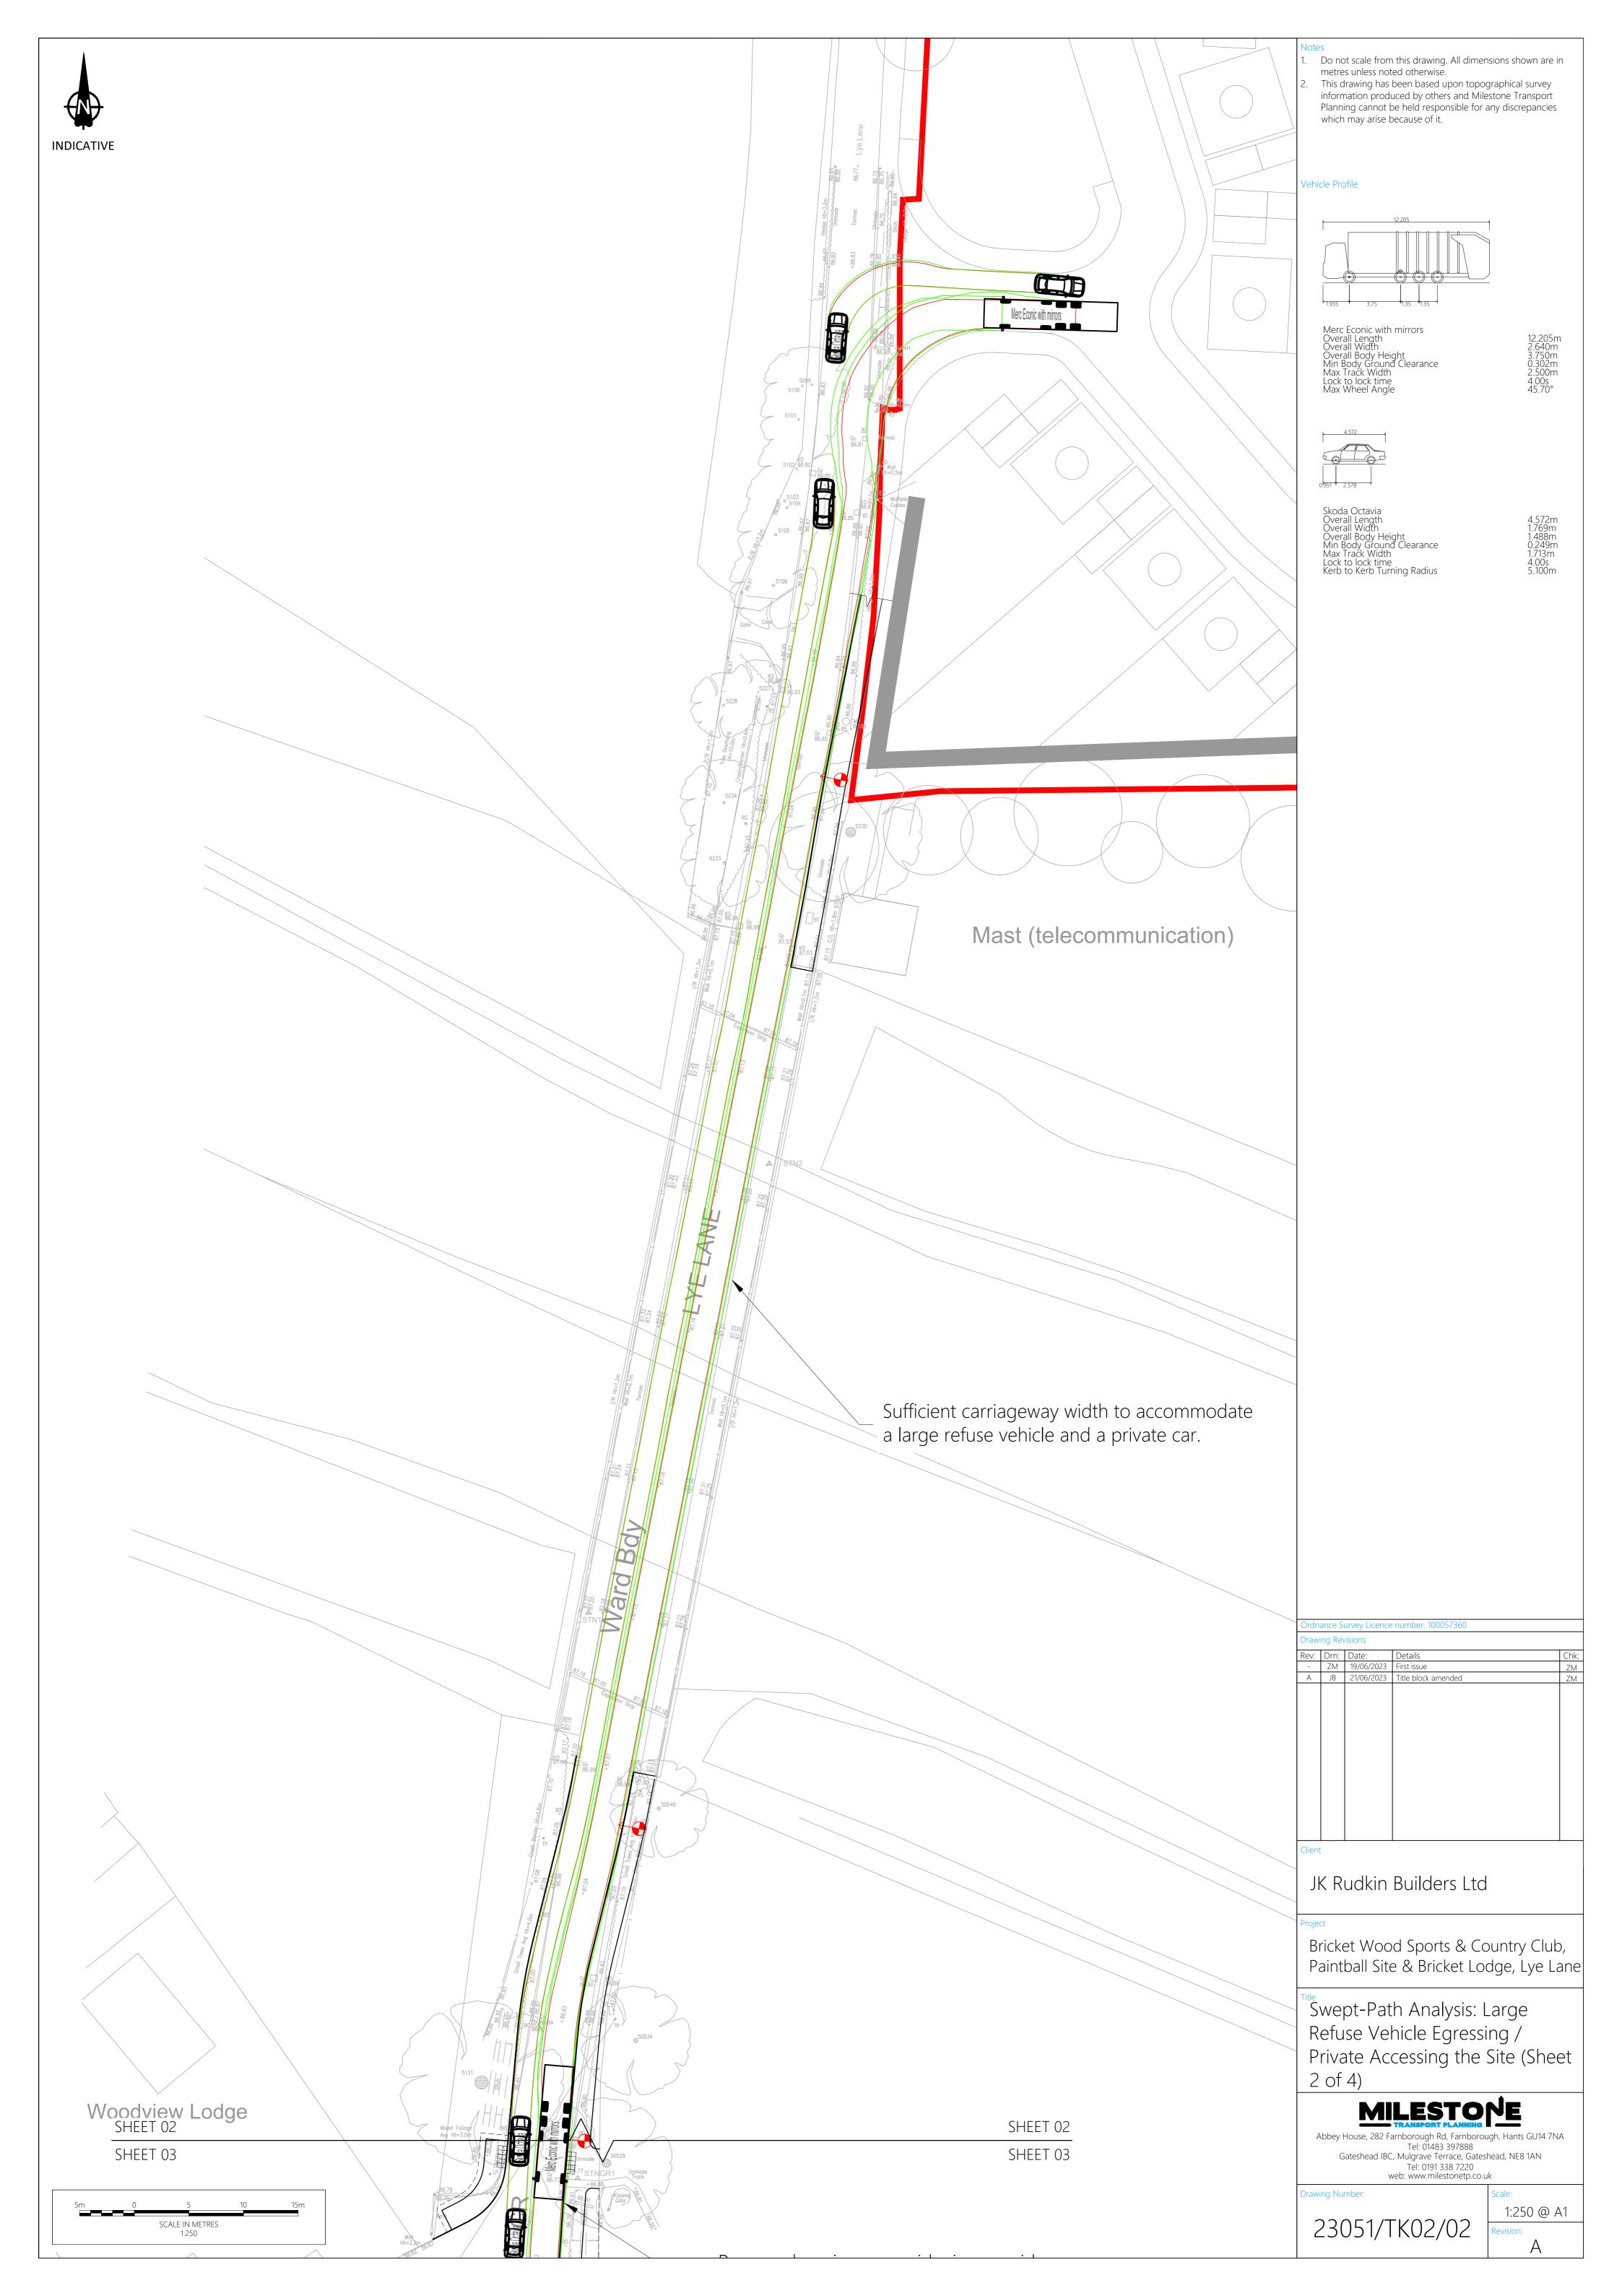

| Ordn  | ance Si | urvey Licence | e number: 100057360 |      |
|-------|---------|---------------|---------------------|------|
| Drawi | ing Rev | visions       |                     |      |
| Rev:  | Drn:    | Date:         | Details             | Chk: |
| -     | ZM      | 19/06/2023    | First issue         | ZM   |
| А     | JB      | 21/06/2023    | Title block amended | ZM   |
|       |         |               |                     |      |
|       |         |               |                     |      |
|       |         |               |                     |      |
|       |         |               |                     |      |
|       |         |               |                     |      |