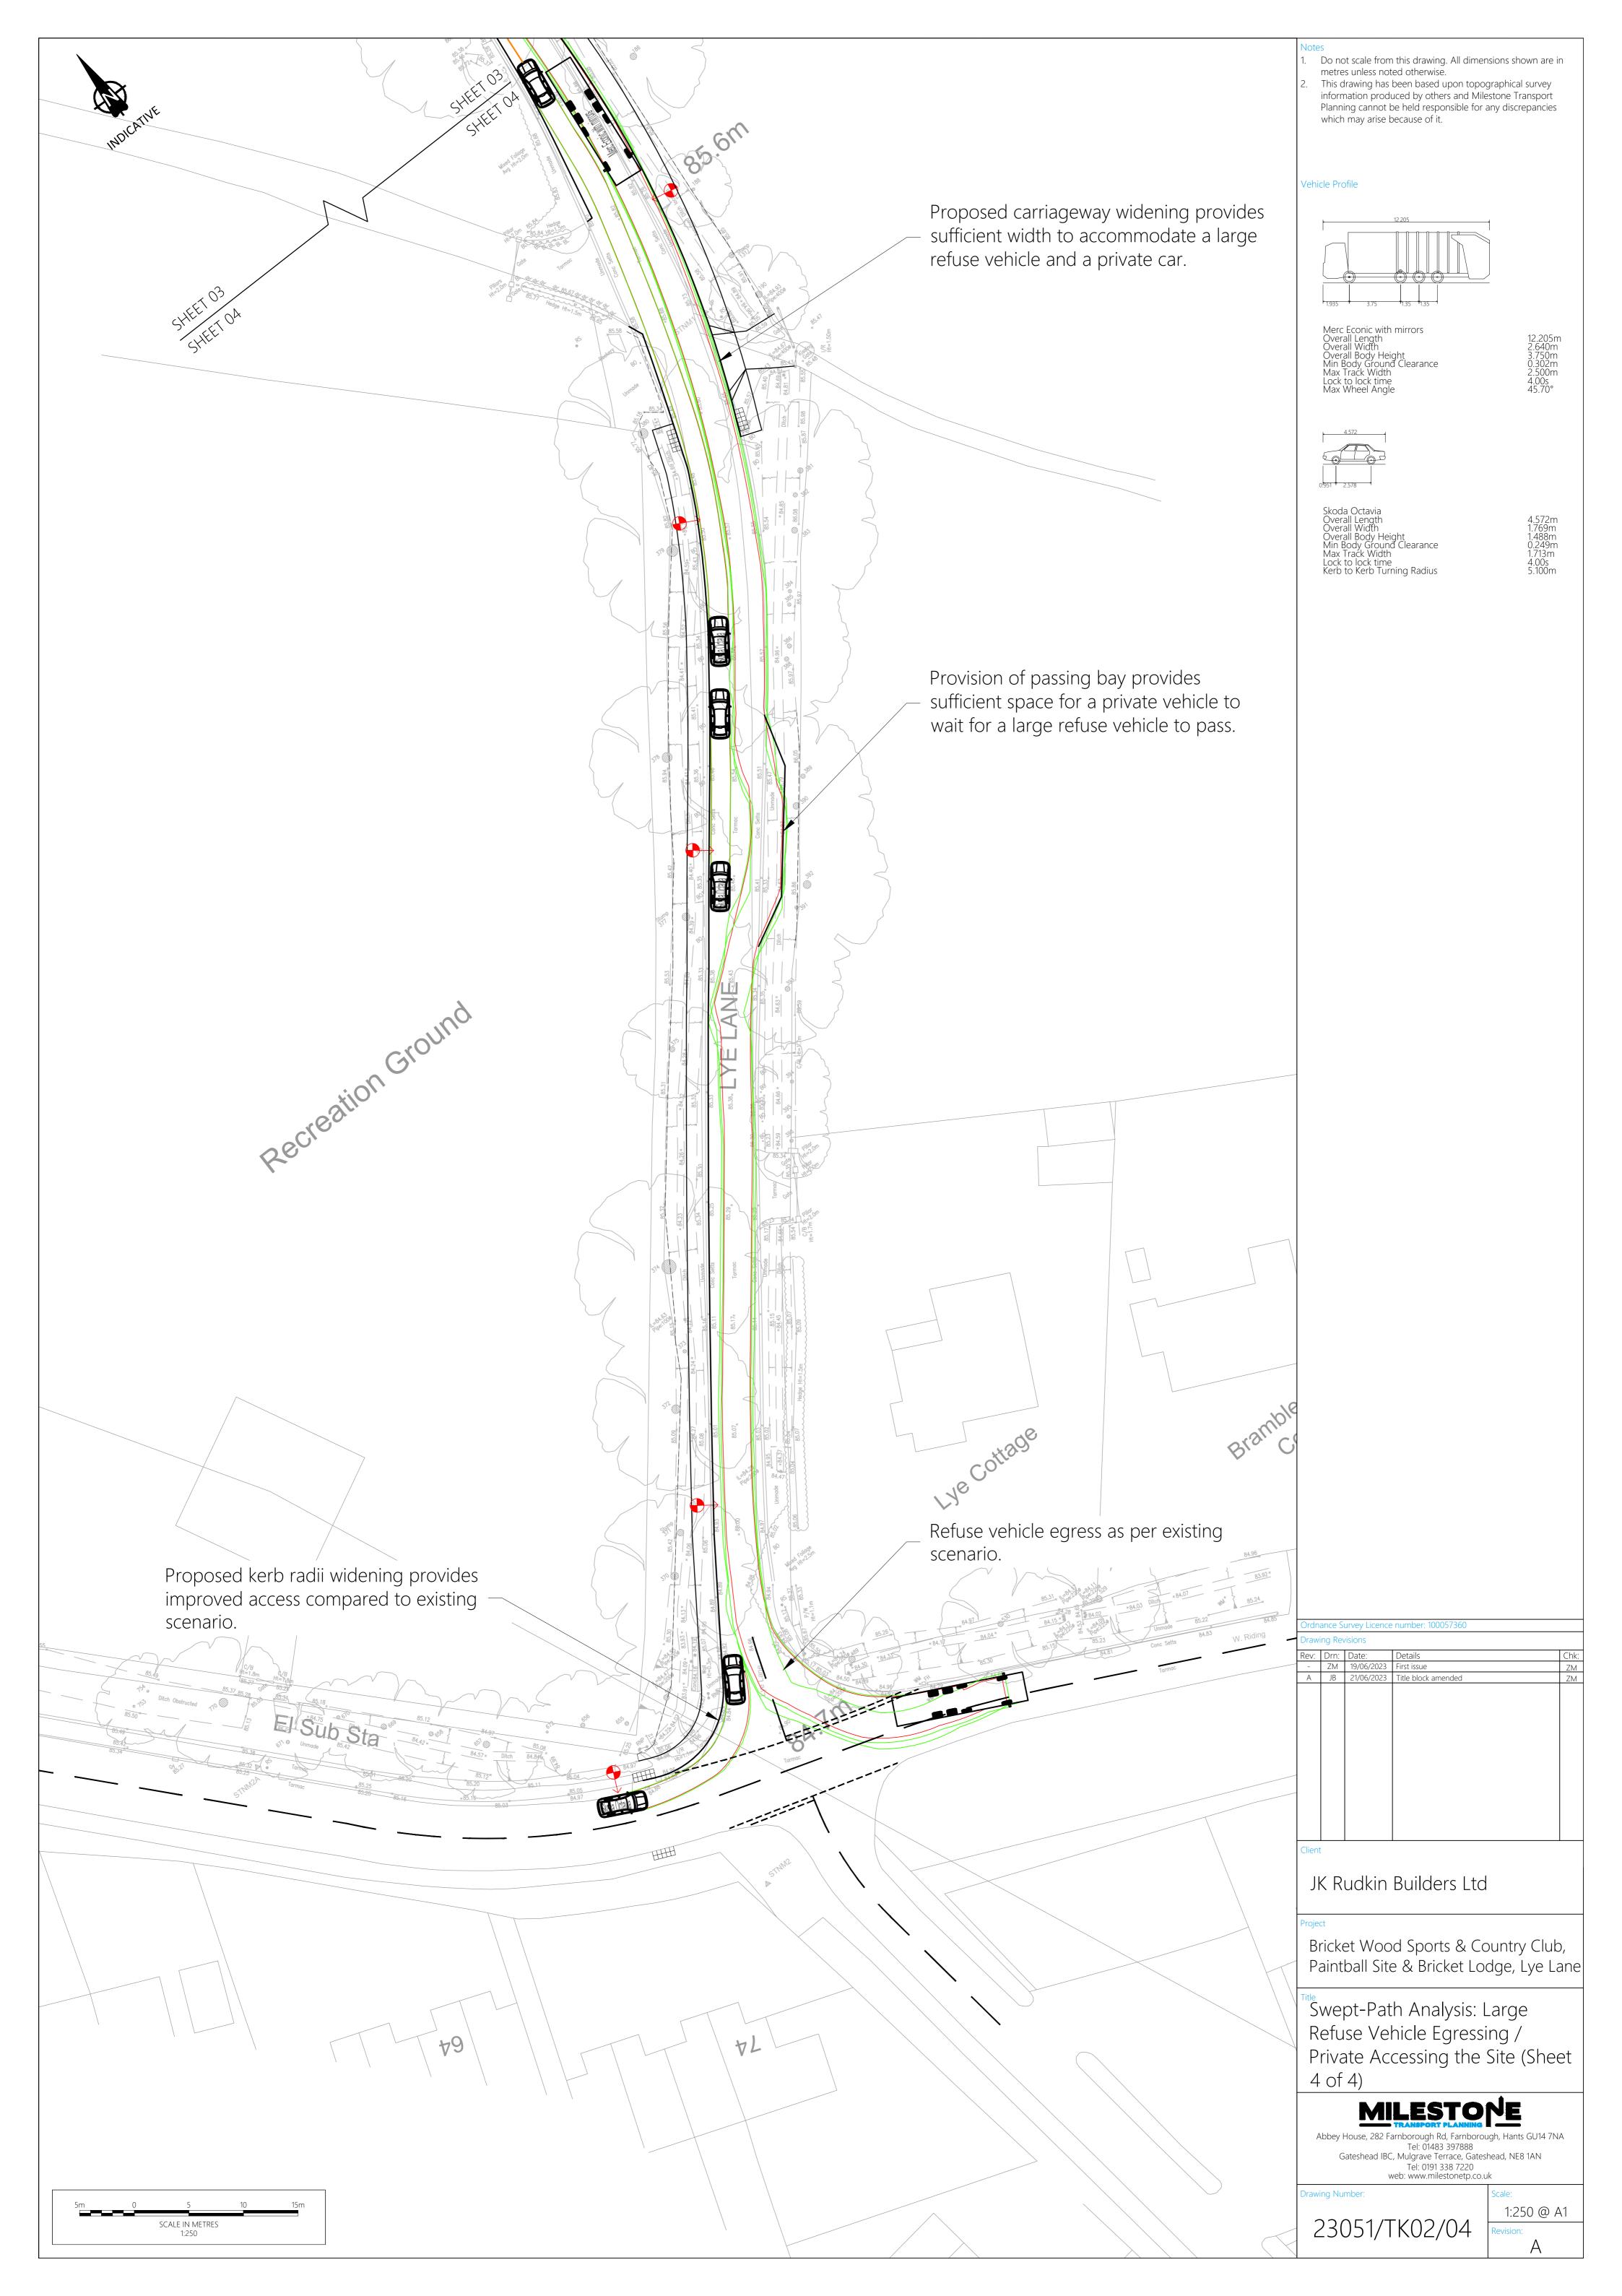

|    |  |  |
| A      | Abbey House, 282 Farnborough Rd, Farnborough, Hants GU14 7NA<br>Tel: 01483 397888<br>Gateshead IBC, Mulgrave Terrace, Gateshead, NE8 1AN<br>Tel: 0191 338 7220<br>web: www.milestonetp.co.uk |       |       |     |                      |    |  |  |
| Draw   | ing Nu                                                                                                                                                                                       | mber: |       |     | Scale:               |    |  |  |
|        | 23(                                                                                                                                                                                          | D51/T | -K02/ | /03 | 1:250 @<br>Revision: | AI |  |  |