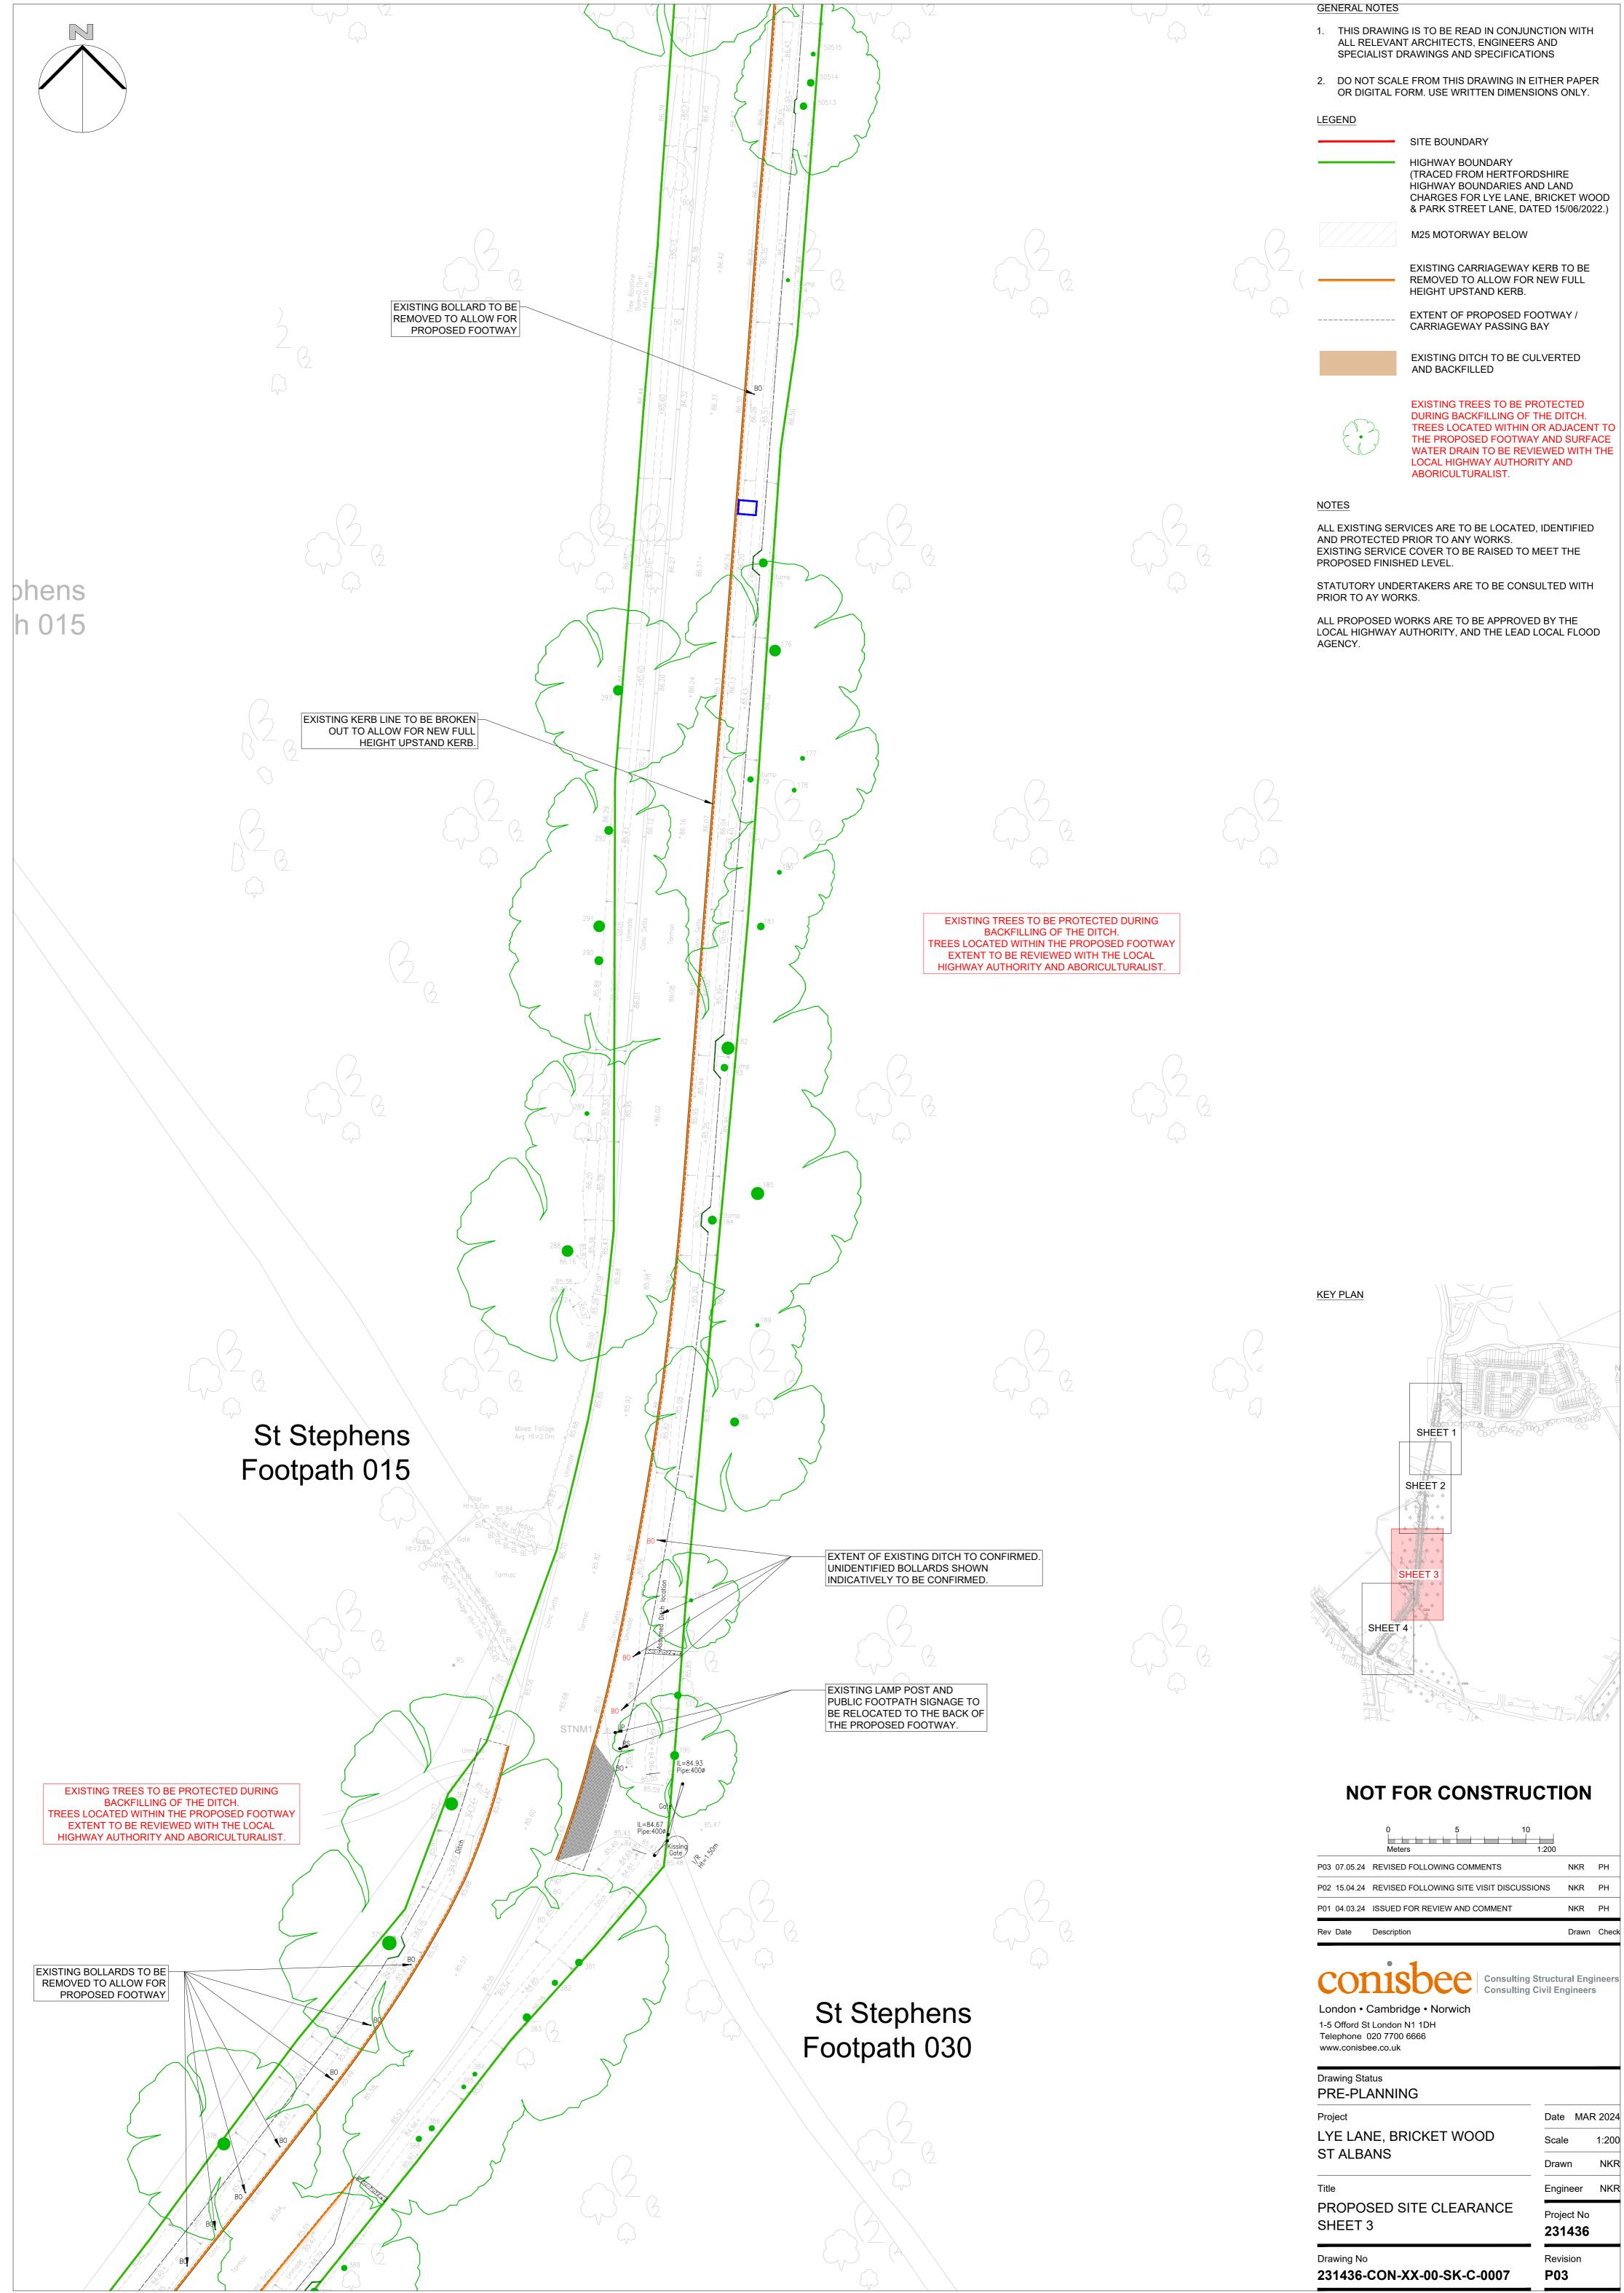

|              | 0 5 10<br>Meters 1:200                   |       |      |
|--------------|------------------------------------------|-------|------|
| P03 07.05.24 | REVISED FOLLOWING COMMENTS               | NKR   | PH   |
| P02 15.04.24 | REVISED FOLLOWING SITE VISIT DISCUSSIONS | NKR   | PH   |
| P01 04.03.24 | ISSUED FOR REVIEW AND COMMENT            | NKR   | PH   |
| Rev Date     | Description                              | Drawn | Chec |

| Drawing No<br>231436-CON-XX-00-SK-C-0007 | Revision<br>P03          |  |
|------------------------------------------|--------------------------|--|
| PROPOSED SITE CLEARANCE<br>SHEET 3       | Project No <b>231436</b> |  |
| Title                                    | Engineer NKR             |  |
| ST ALBANS                                | Drawn NKR                |  |
| LYE LANE, BRICKET WOOD                   | Scale 1:200              |  |
| Project                                  | Date MAR 2024            |  |
| Drawing Status PRE-PLANNING              |                          |  |