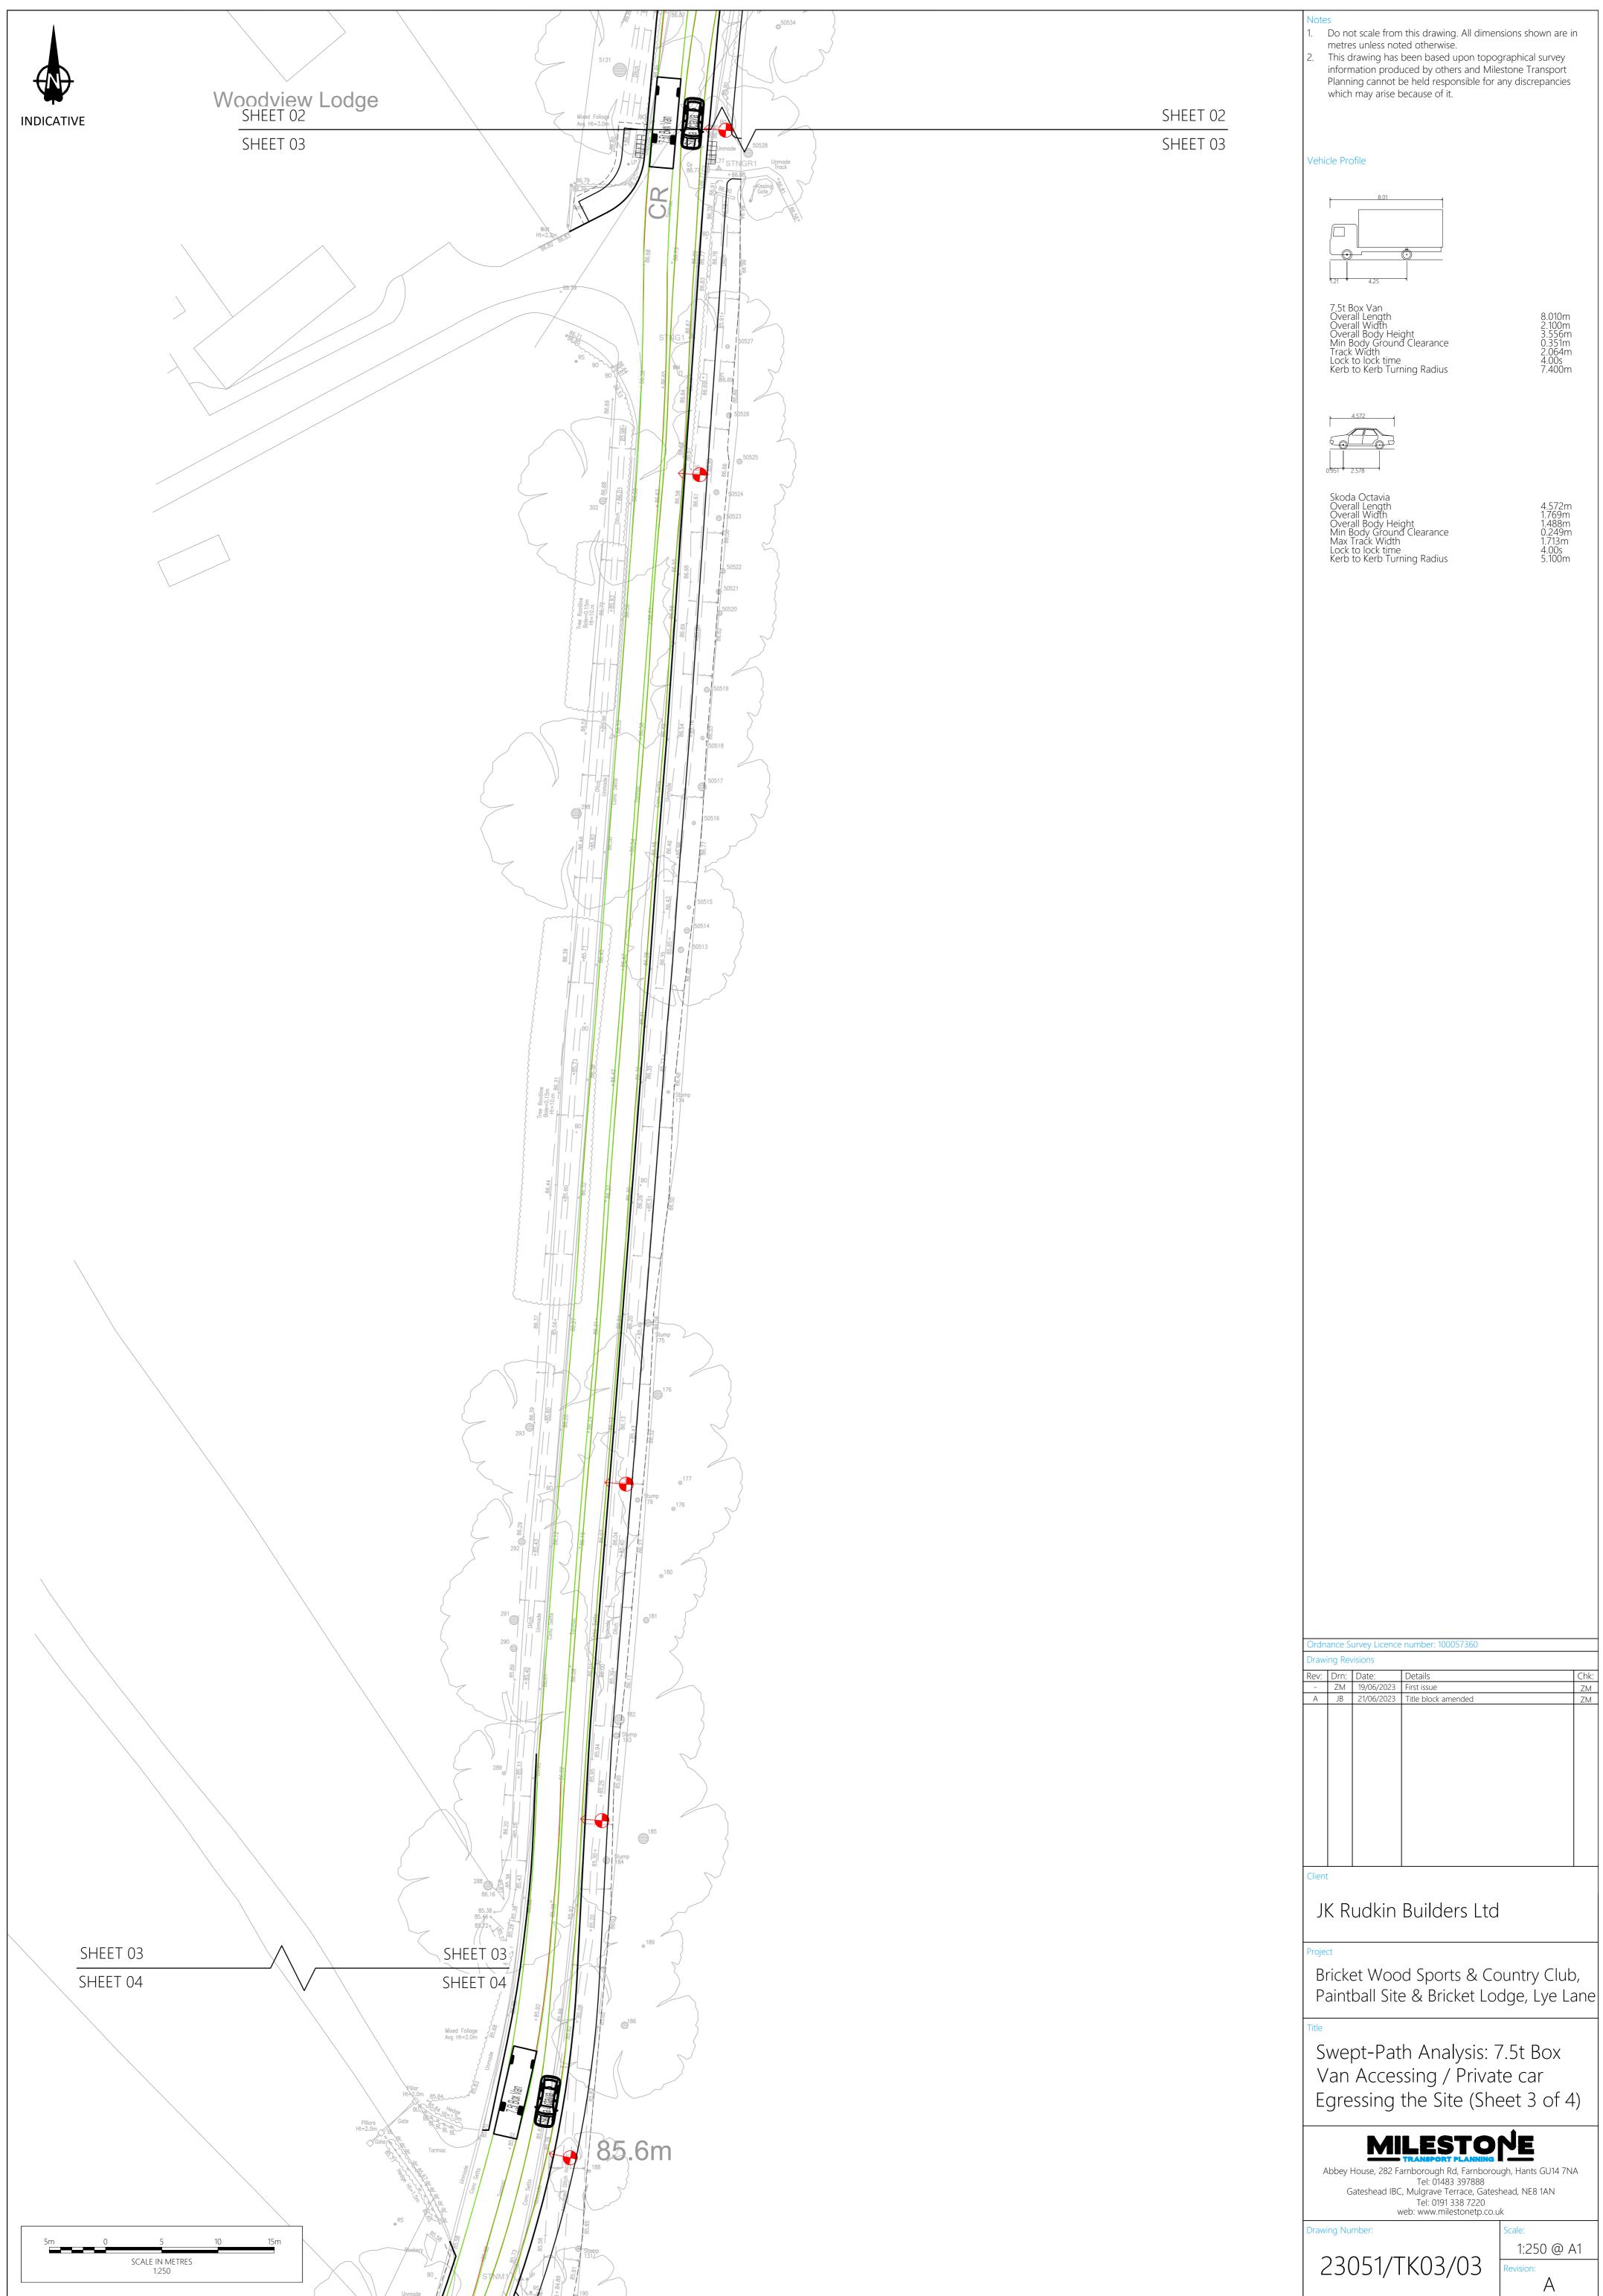

|        |          |                          | e number: 100057360                        |     |
|--------|----------|--------------------------|--------------------------------------------|-----|
| Rev:   | ring Rev | Date:                    | Details                                    | Chk |
| -<br>A | ZM       | 19/06/2023<br>21/06/2023 | First issue<br>Title block amended         | ZM  |
| Clien  |          | udkin                    | Builders Ltd                               |     |
|        | rick     |                          | d Sports & Country<br>e & Bricket Lodge, L |     |
| Title  | we       | -                        | h Analysis: 7.5t B                         |     |
| S<br>∖ | 'an      |                          | ssing / Private car<br>the Site (Sheet 3   |     |