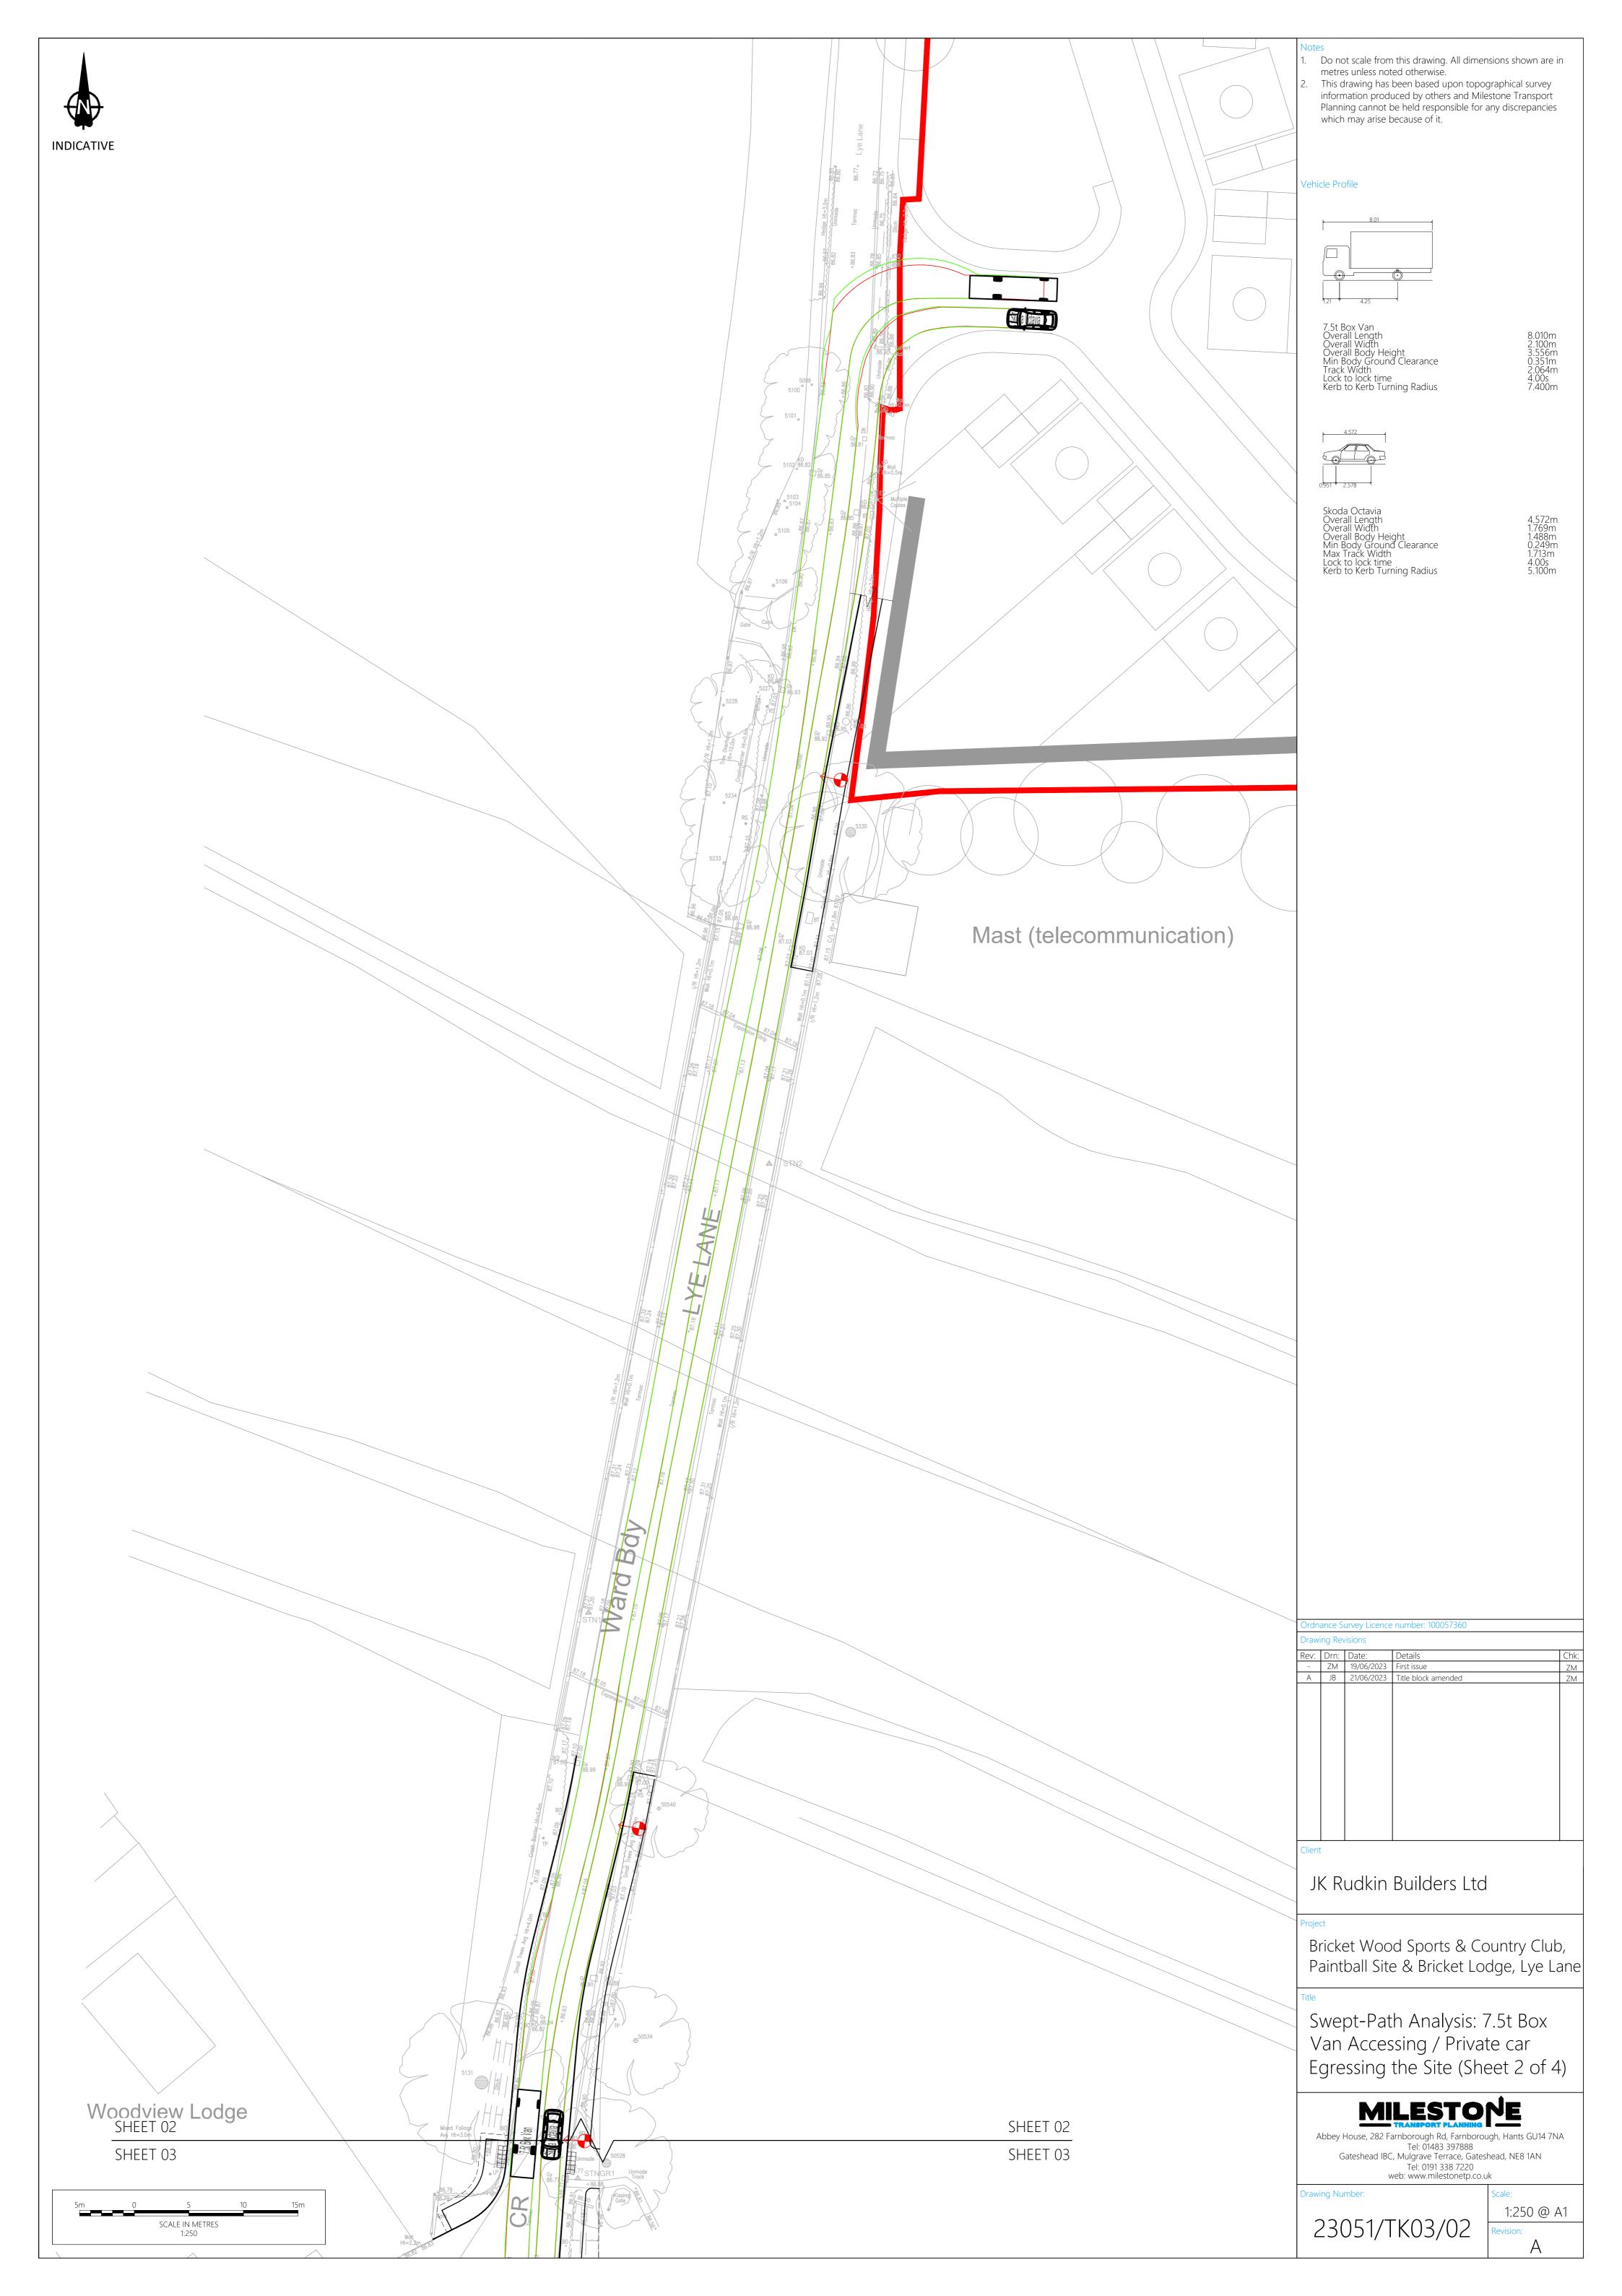

| Client      |                                                        |                              |                                                                                |                                                             |                            |    |
|-------------|--------------------------------------------------------|------------------------------|--------------------------------------------------------------------------------|-------------------------------------------------------------|----------------------------|----|
| JK R        | udkin                                                  | Builde                       | ers Lt                                                                         | d                                                           |                            |    |
|             |                                                        | od Spor<br>e & Bric          |                                                                                |                                                             | 5                          |    |
| Title       |                                                        |                              |                                                                                |                                                             | D                          |    |
| Van         | Acces                                                  | th Ana<br>ssing /<br>the Sit | Priv                                                                           | ate c                                                       | ar                         | 4) |
| Van<br>Egre | Acces<br>essing<br>MI<br>House, 282 F<br>Gateshead IB( | ssing /                      | Priv<br>ce (Sł<br><b>TC</b><br>d, Farnbo<br>3 397888<br>errace, Ga<br>338 7220 | ate concept<br>neet<br><b>NE</b><br>rough, Ha<br>reshead, N | ar<br>1 of 4<br>nts GU14 7 |    |