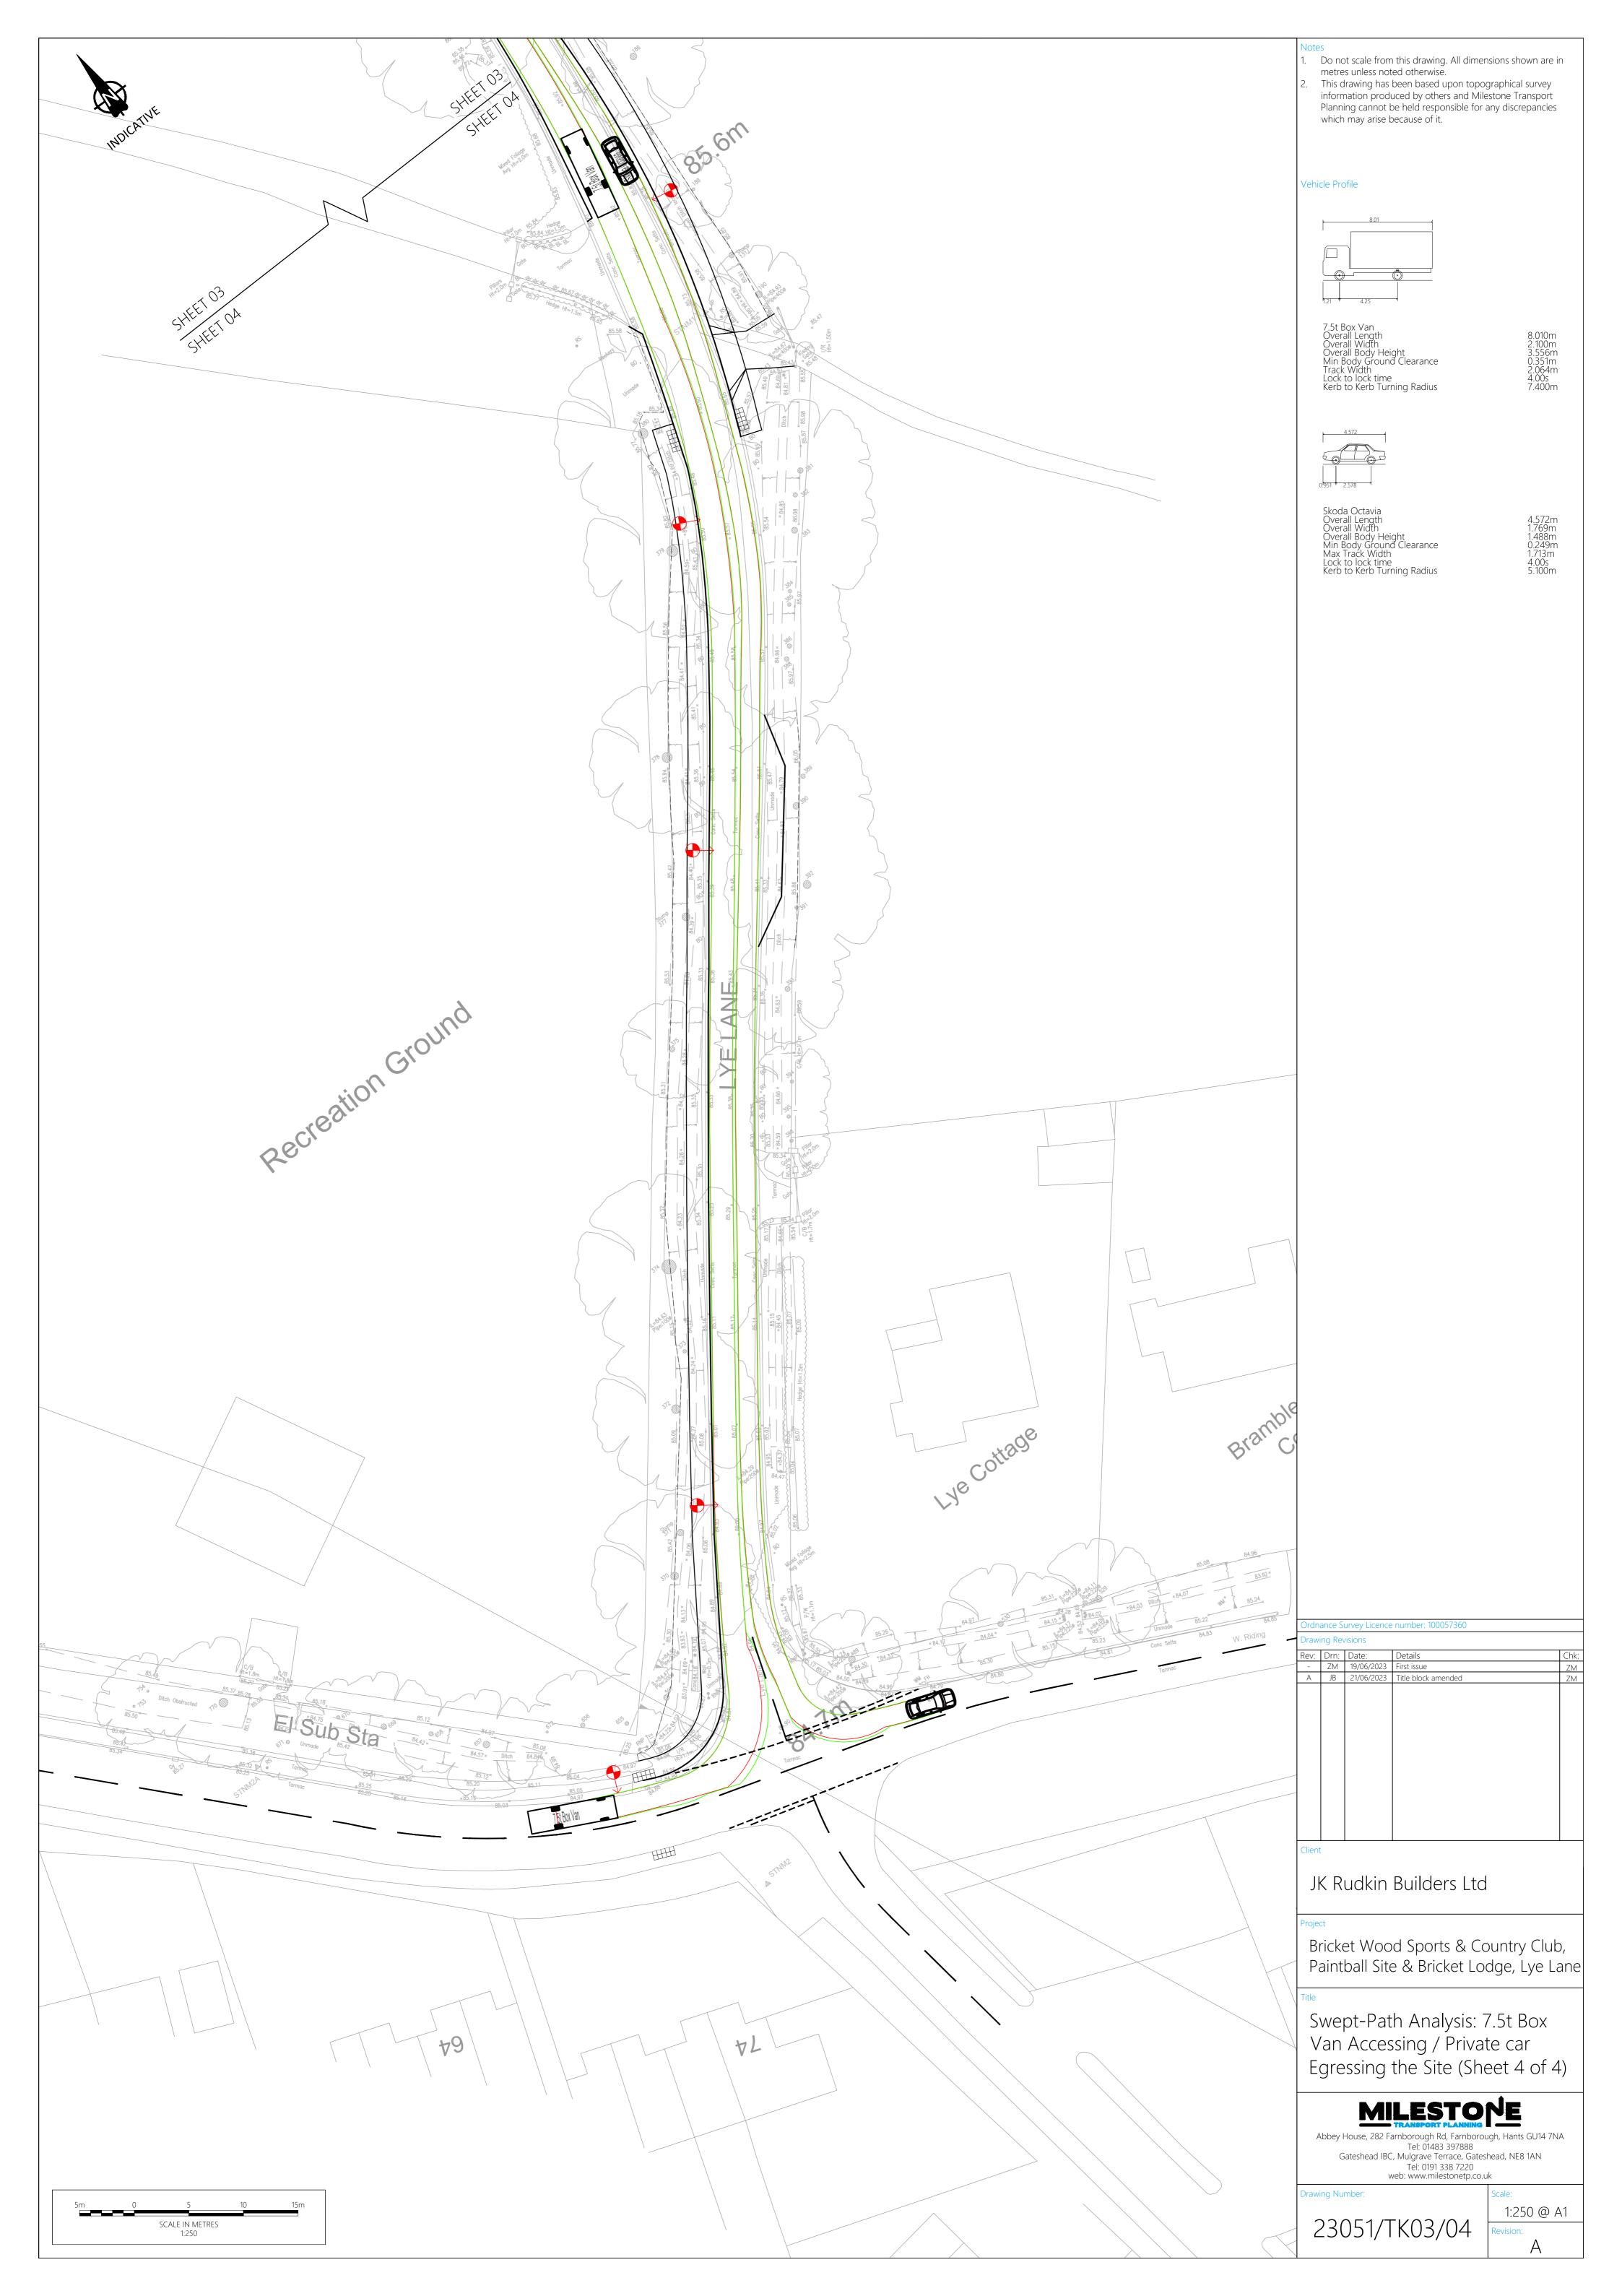

| Client      |                                                        |                              |                                                                                |                                                             |                            |    |
|-------------|--------------------------------------------------------|------------------------------|--------------------------------------------------------------------------------|-------------------------------------------------------------|----------------------------|----|
| JK R        | udkin                                                  | Builde                       | ers Lt                                                                         | d                                                           |                            |    |
|             |                                                        | od Spor<br>e & Bric          |                                                                                |                                                             | 5                          |    |
| Title       |                                                        |                              |                                                                                |                                                             | D                          |    |
| Van         | Acces                                                  | th Ana<br>ssing /<br>the Sit | Priv                                                                           | ate c                                                       | ar                         | 4) |
| Van<br>Egre | Acces<br>essing<br>MI<br>House, 282 F<br>Gateshead IB( | ssing /                      | Priv<br>ce (Sł<br><b>TC</b><br>d, Farnbo<br>3 397888<br>errace, Ga<br>338 7220 | ate concept<br>neet<br><b>NE</b><br>rough, Ha<br>reshead, N | ar<br>1 of 4<br>nts GU14 7 |    |