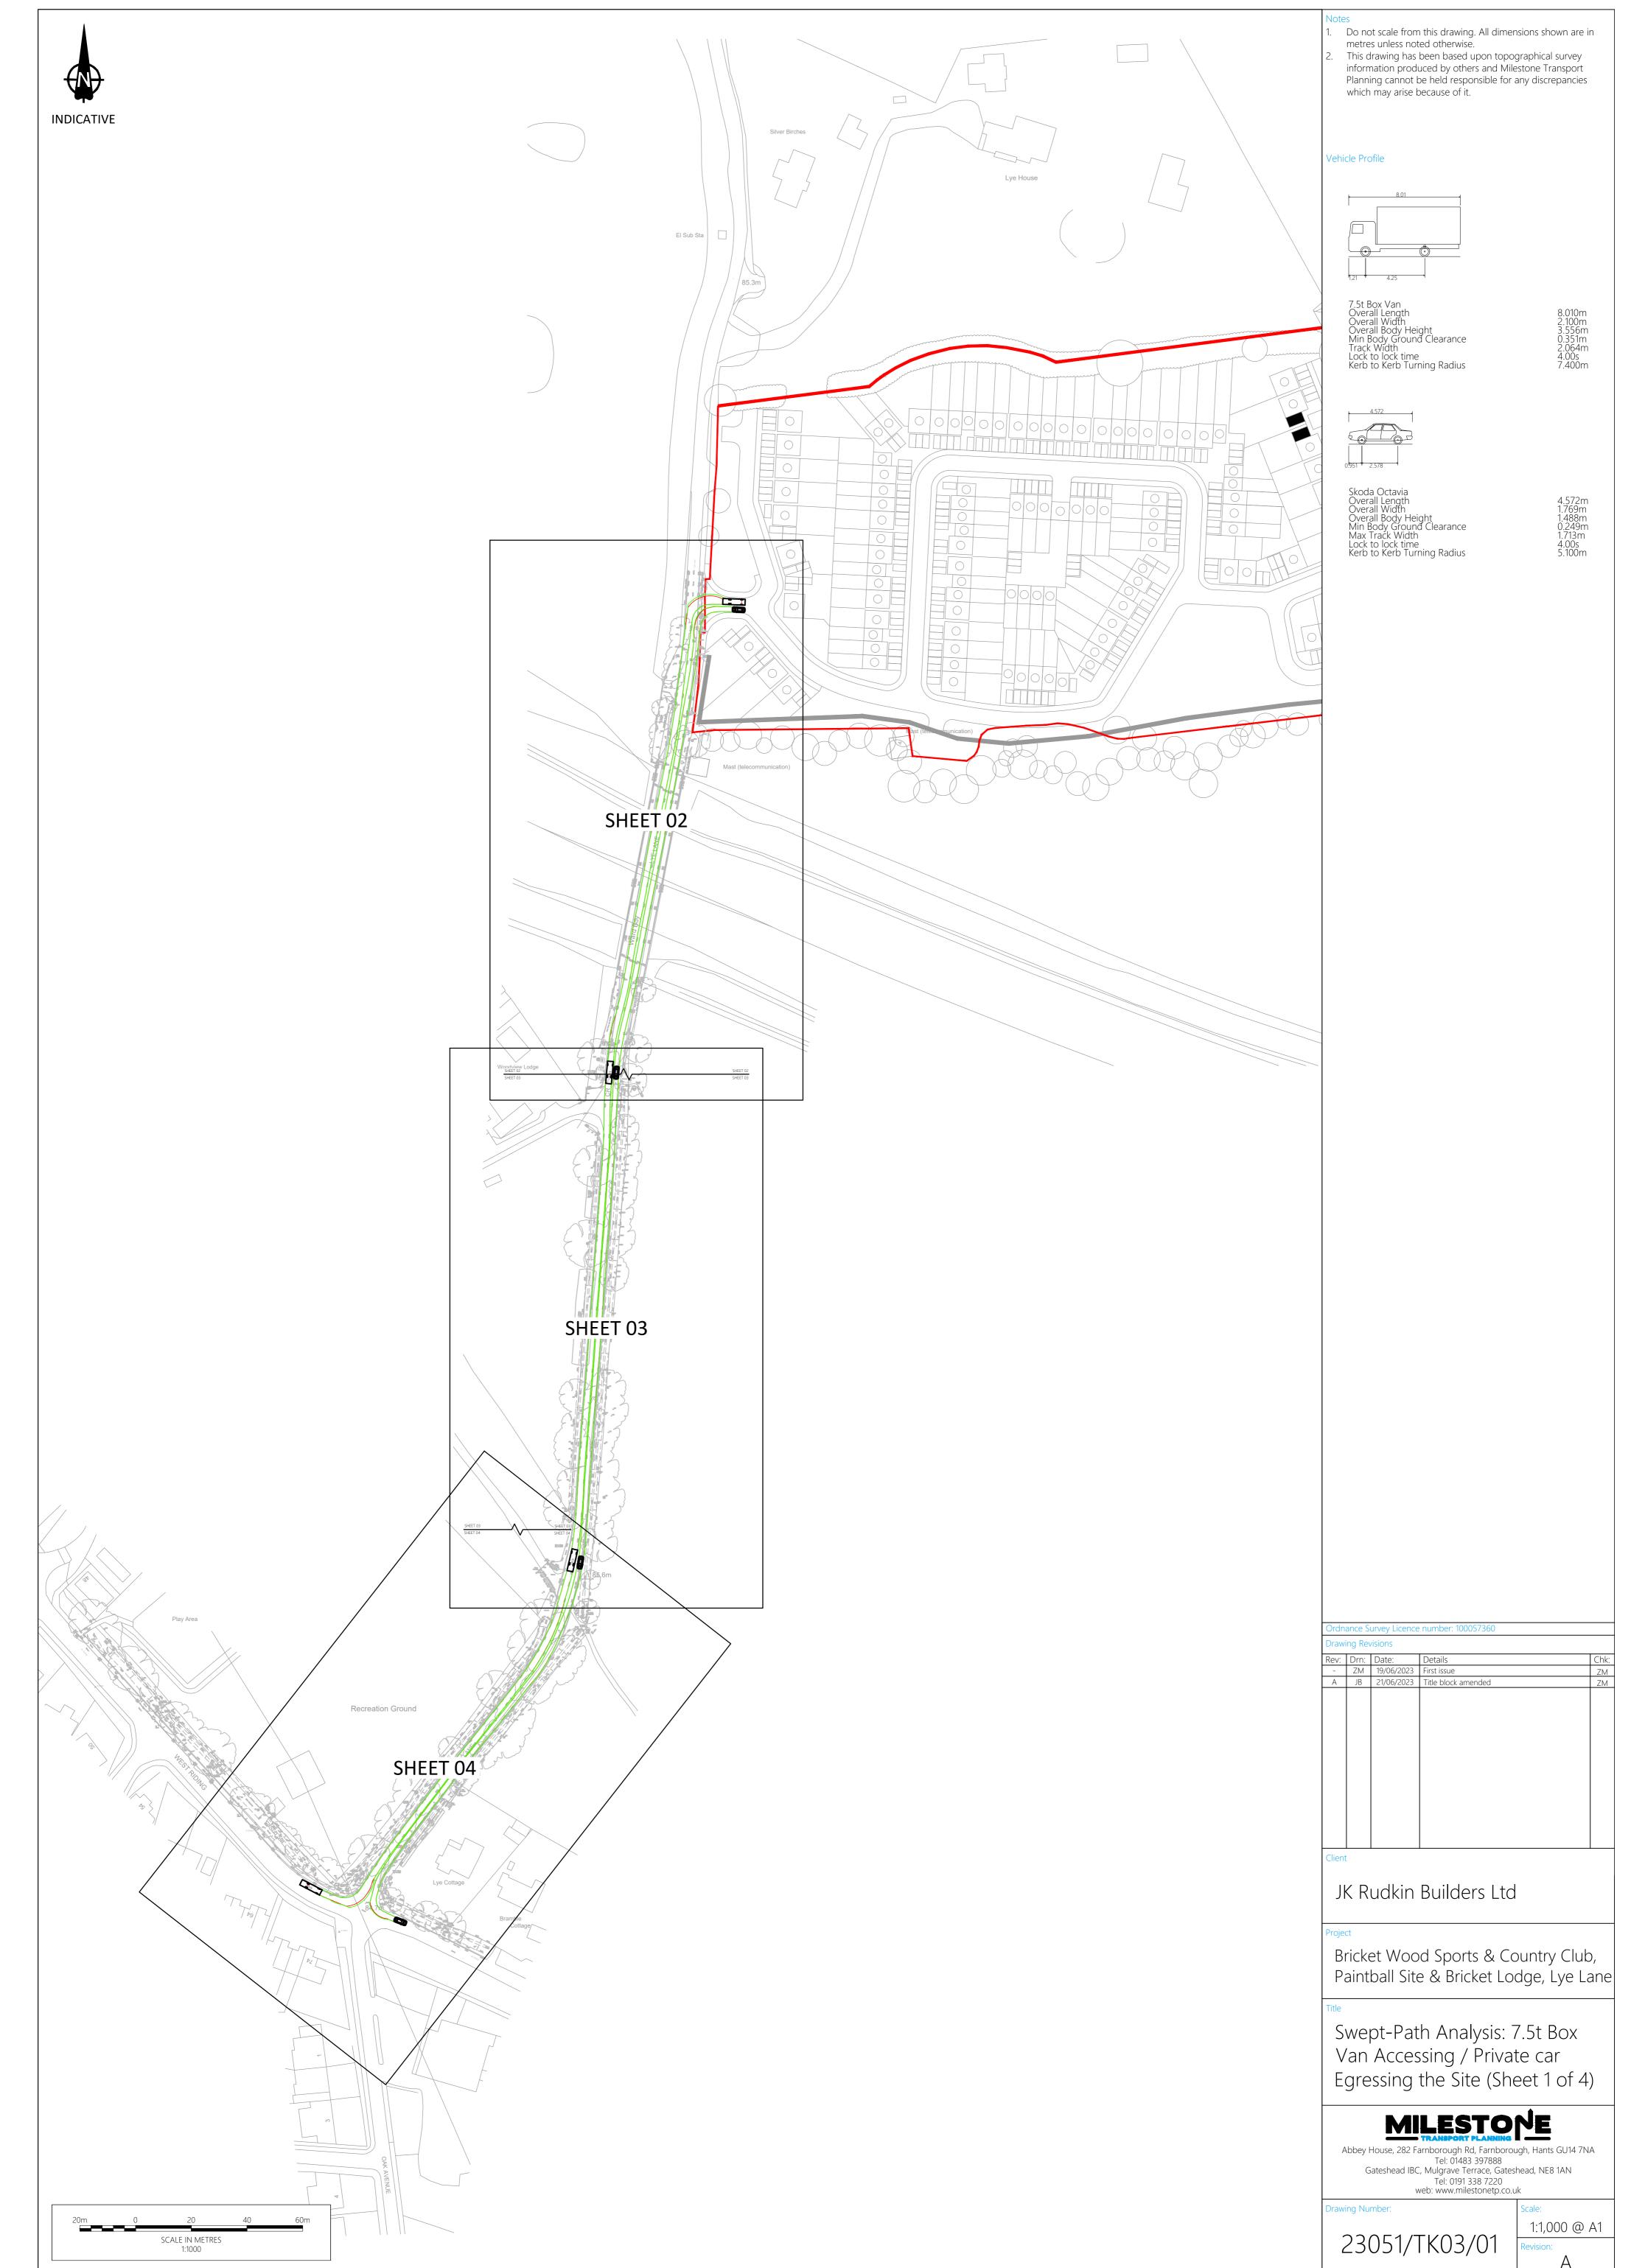

| Client      |                                                        |                              |                                                                                |                                                             |                            |    |
|-------------|--------------------------------------------------------|------------------------------|--------------------------------------------------------------------------------|-------------------------------------------------------------|----------------------------|----|
| JK R        | udkin                                                  | Builde                       | ers Lt                                                                         | d                                                           |                            |    |
|             |                                                        | od Spor<br>e & Bric          |                                                                                |                                                             | 5                          |    |
| Title       |                                                        |                              |                                                                                |                                                             | D                          |    |
| Van         | Acces                                                  | th Ana<br>ssing /<br>the Sit | Priv                                                                           | ate c                                                       | ar                         | 4) |
| Van<br>Egre | Acces<br>essing<br>MI<br>House, 282 F<br>Gateshead IB( | ssing /                      | Priv<br>ce (Sł<br><b>TC</b><br>d, Farnbo<br>3 397888<br>errace, Ga<br>338 7220 | ate concept<br>neet<br><b>NE</b><br>rough, Ha<br>reshead, N | ar<br>1 of 4<br>nts GU14 7 |    |