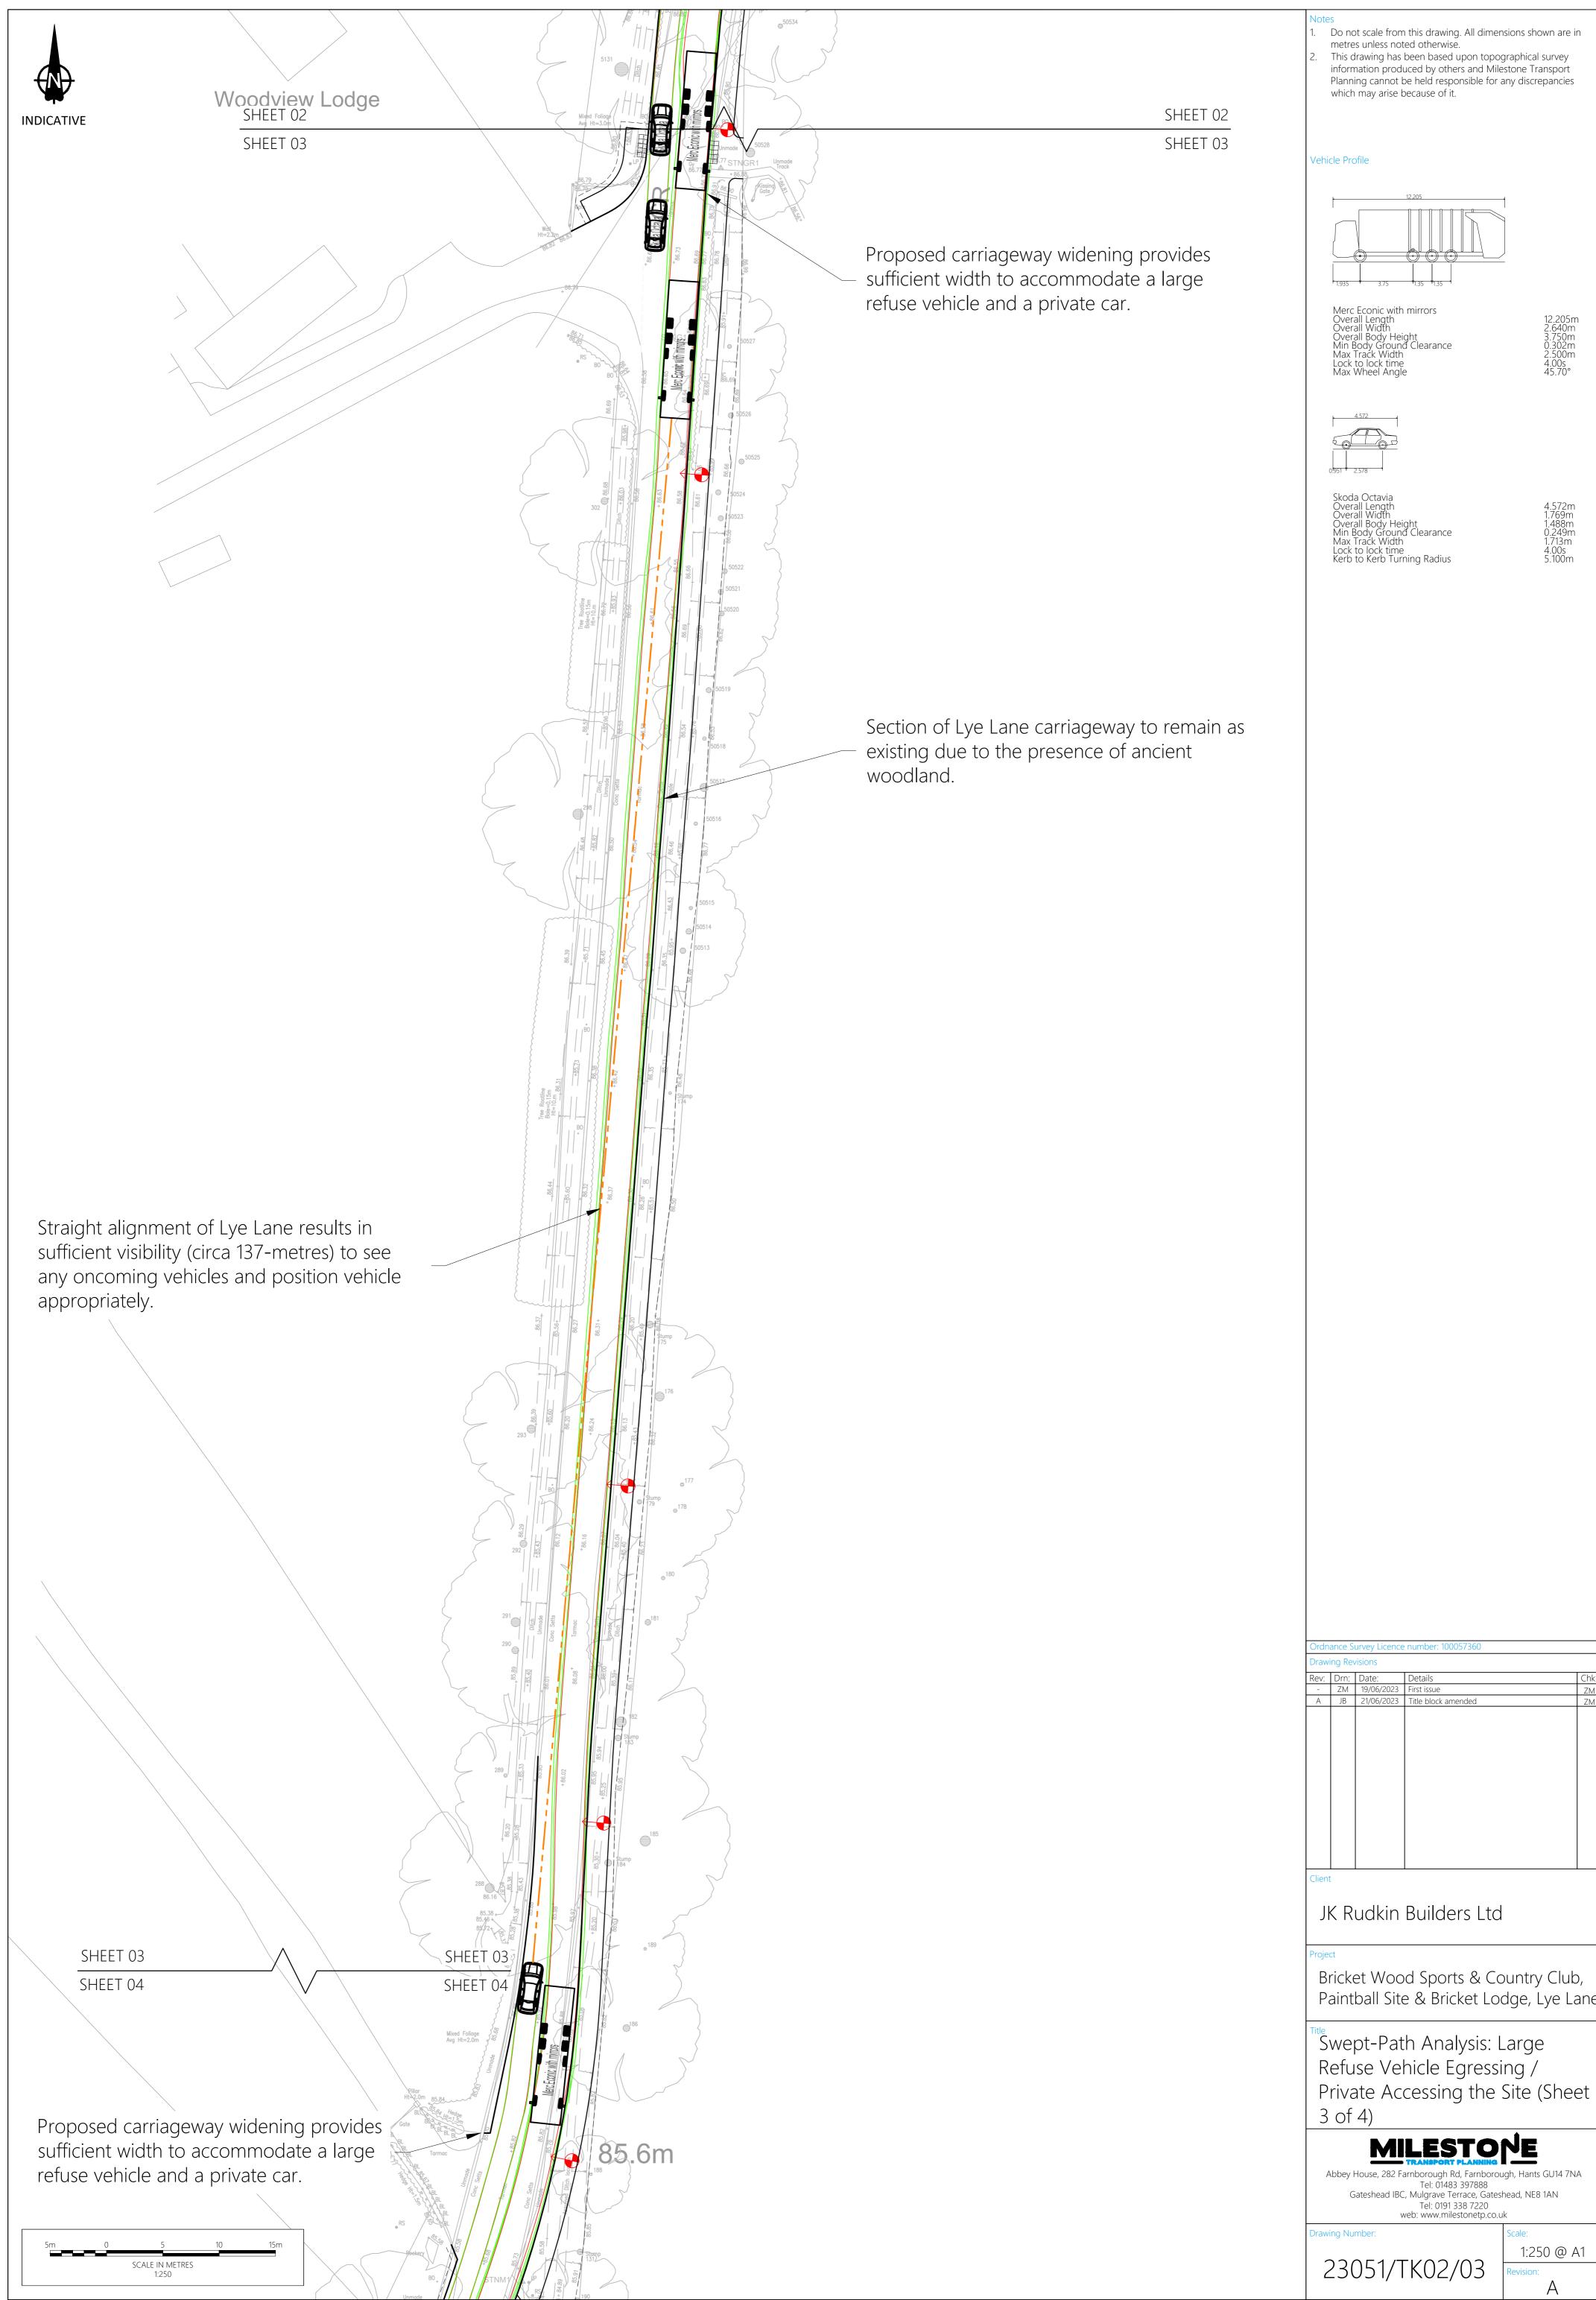

| Client | t                                                                                                                                                                                            |       |       |     |                      |    |  |  |
|--------|----------------------------------------------------------------------------------------------------------------------------------------------------------------------------------------------|-------|-------|-----|----------------------|----|--|--|
| JI     | JK Rudkin Builders Ltd                                                                                                                                                                       |       |       |     |                      |    |  |  |
| B      | Project<br>Bricket Wood Sports & Country Club,<br>Paintball Site & Bricket Lodge, Lye Lane                                                                                                   |       |       |     |                      |    |  |  |
| R<br>P | Swept-Path Analysis: Large<br>Refuse Vehicle Egressing /<br>Private Accessing the Site (Sheet<br>3 of 4)                                                                                     |       |       |     |                      |    |  |  |
| A      | Abbey House, 282 Farnborough Rd, Farnborough, Hants GU14 7NA<br>Tel: 01483 397888<br>Gateshead IBC, Mulgrave Terrace, Gateshead, NE8 1AN<br>Tel: 0191 338 7220<br>web: www.milestonetp.co.uk |       |       |     |                      |    |  |  |
| Draw   | ing Nu                                                                                                                                                                                       | mber: |       |     | Scale:               |    |  |  |
|        | 23(                                                                                                                                                                                          | D51/T | -K02/ | /03 | 1:250 @<br>Revision: | AI |  |  |