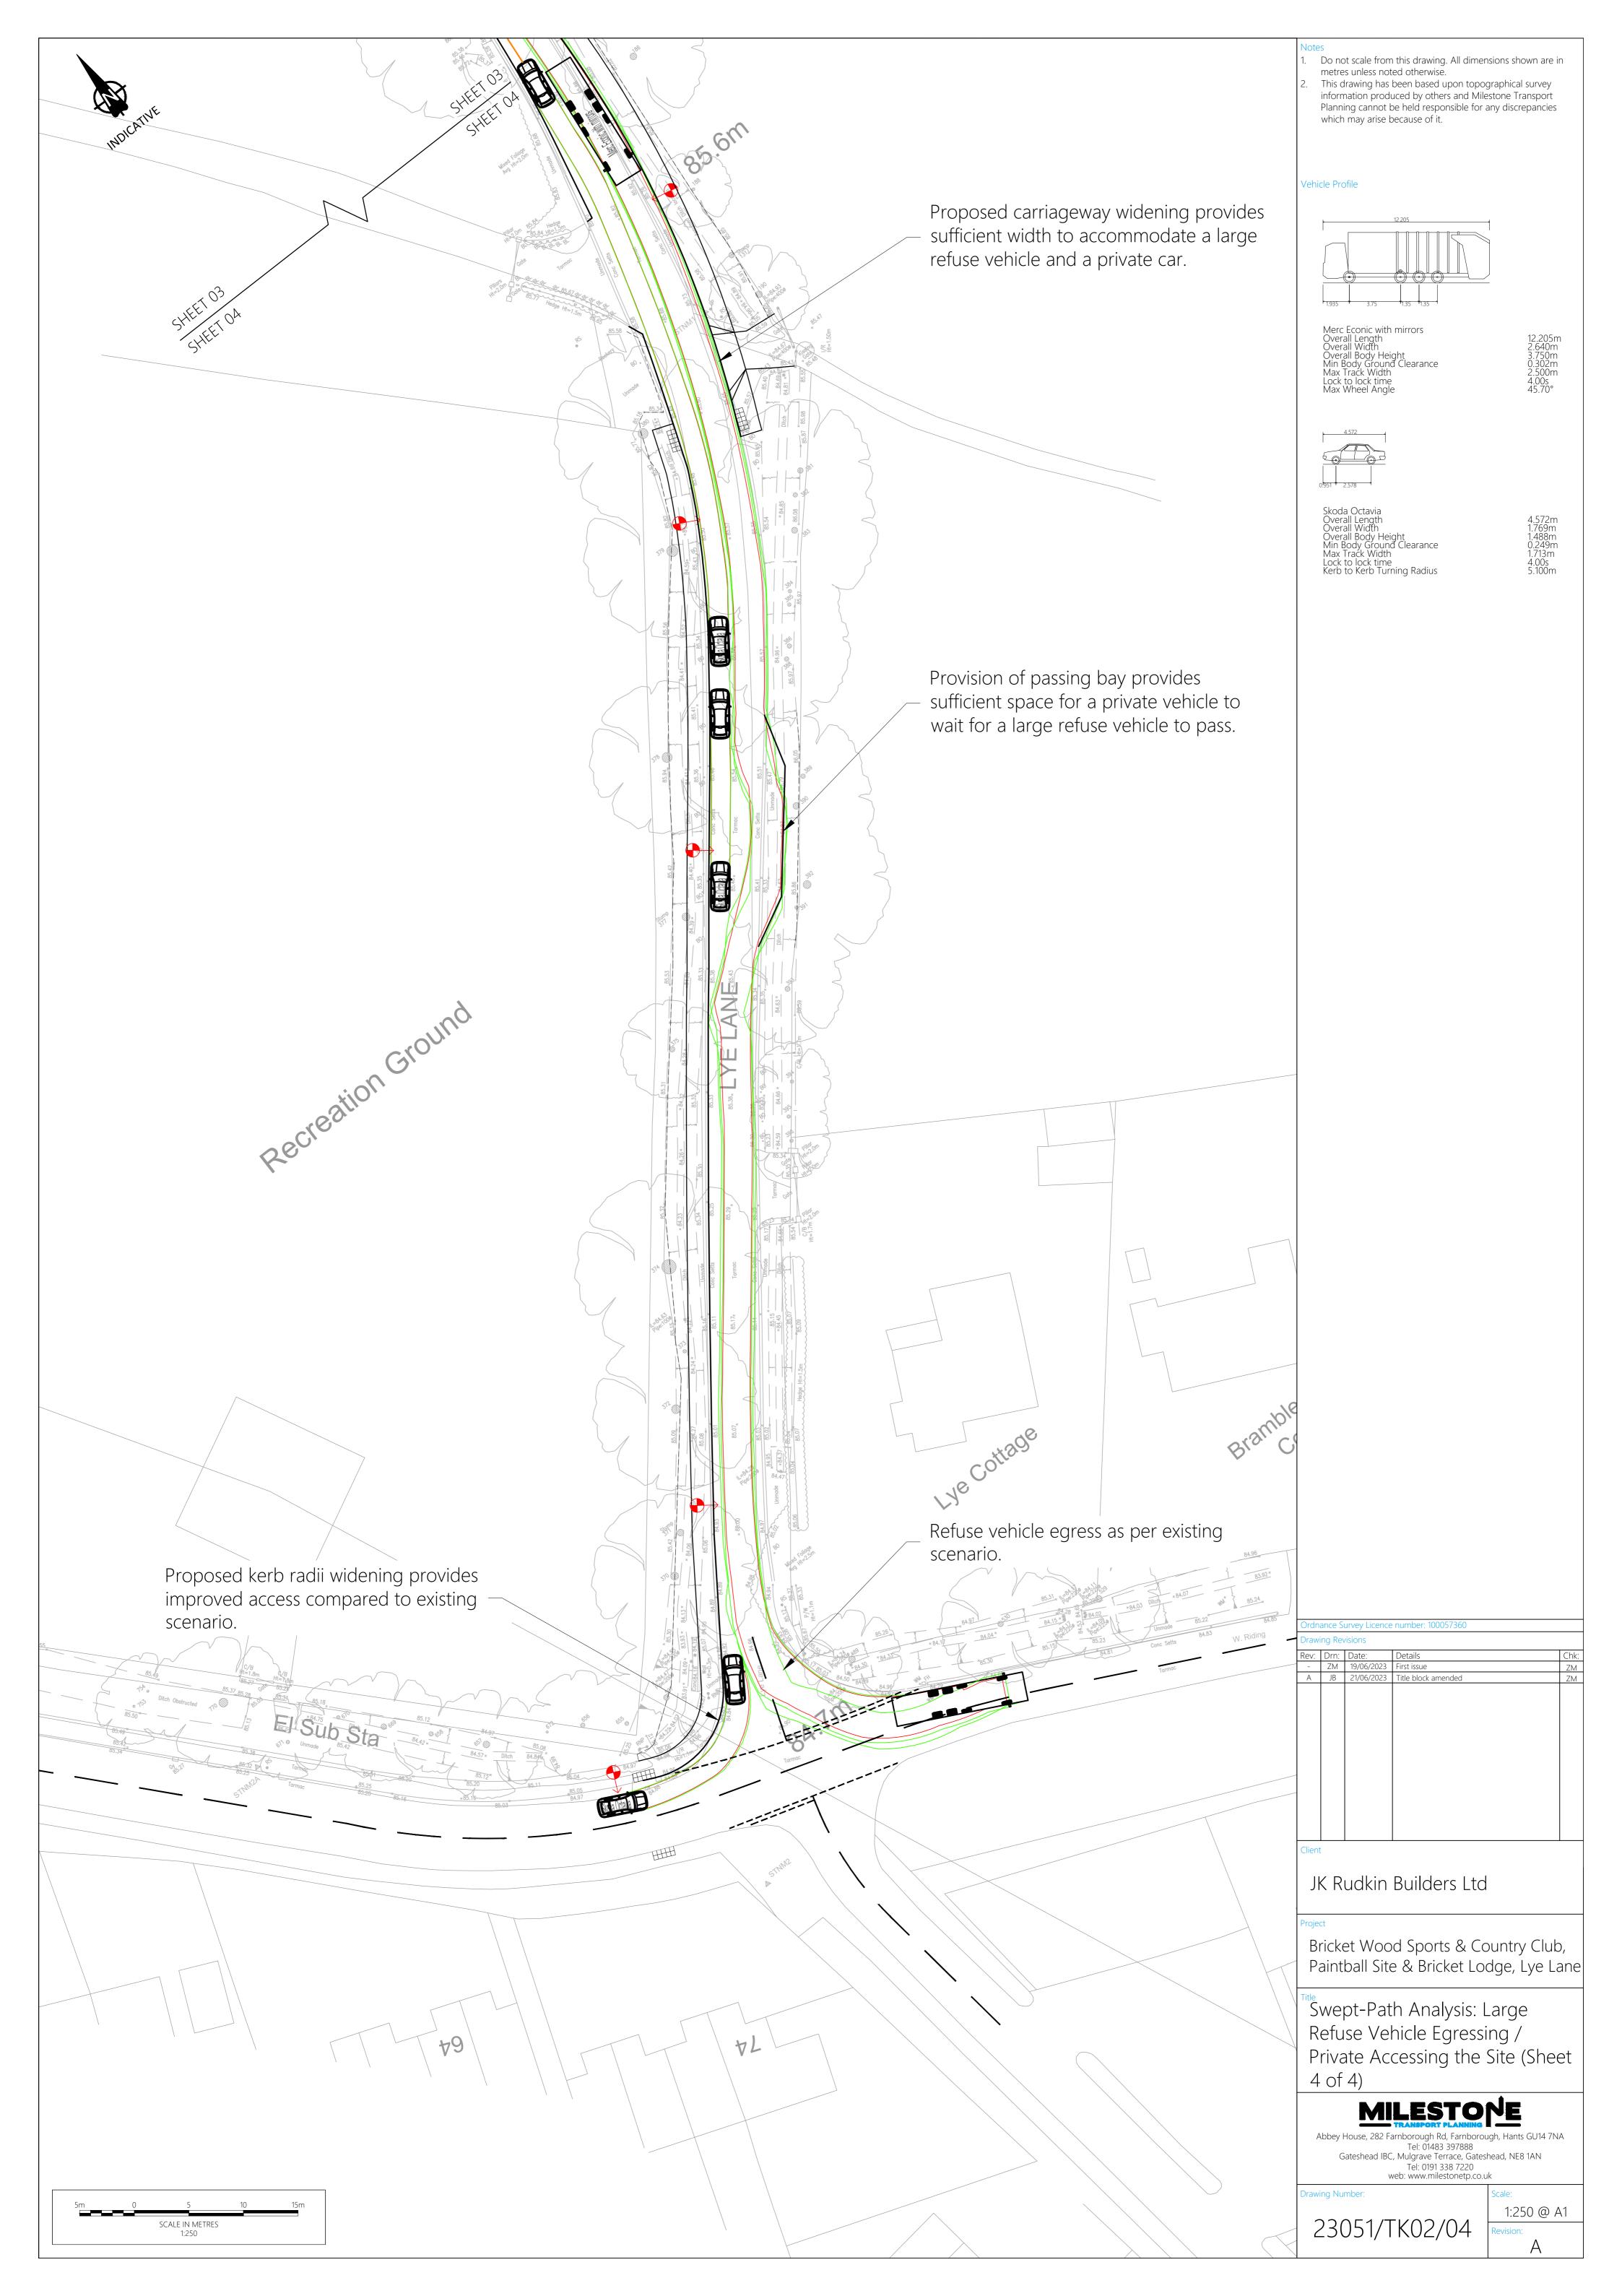

| Client | t                                                                                                                                                                                            |       |       |     |                      |    |  |  |
|--------|----------------------------------------------------------------------------------------------------------------------------------------------------------------------------------------------|-------|-------|-----|----------------------|----|--|--|
| JI     | JK Rudkin Builders Ltd                                                                                                                                                                       |       |       |     |                      |    |  |  |
| B      | Project<br>Bricket Wood Sports & Country Club,<br>Paintball Site & Bricket Lodge, Lye Lane                                                                                                   |       |       |     |                      |    |  |  |
| R<br>P | Swept-Path Analysis: Large<br>Refuse Vehicle Egressing /<br>Private Accessing the Site (Sheet<br>3 of 4)                                                                                     |       |       |     |                      |    |  |  |
| A      | Abbey House, 282 Farnborough Rd, Farnborough, Hants GU14 7NA<br>Tel: 01483 397888<br>Gateshead IBC, Mulgrave Terrace, Gateshead, NE8 1AN<br>Tel: 0191 338 7220<br>web: www.milestonetp.co.uk |       |       |     |                      |    |  |  |
| Draw   | ing Nu                                                                                                                                                                                       | mber: |       |     | Scale:               |    |  |  |
|        | 23(                                                                                                                                                                                          | D51/T | -K02/ | /03 | 1:250 @<br>Revision: | AI |  |  |