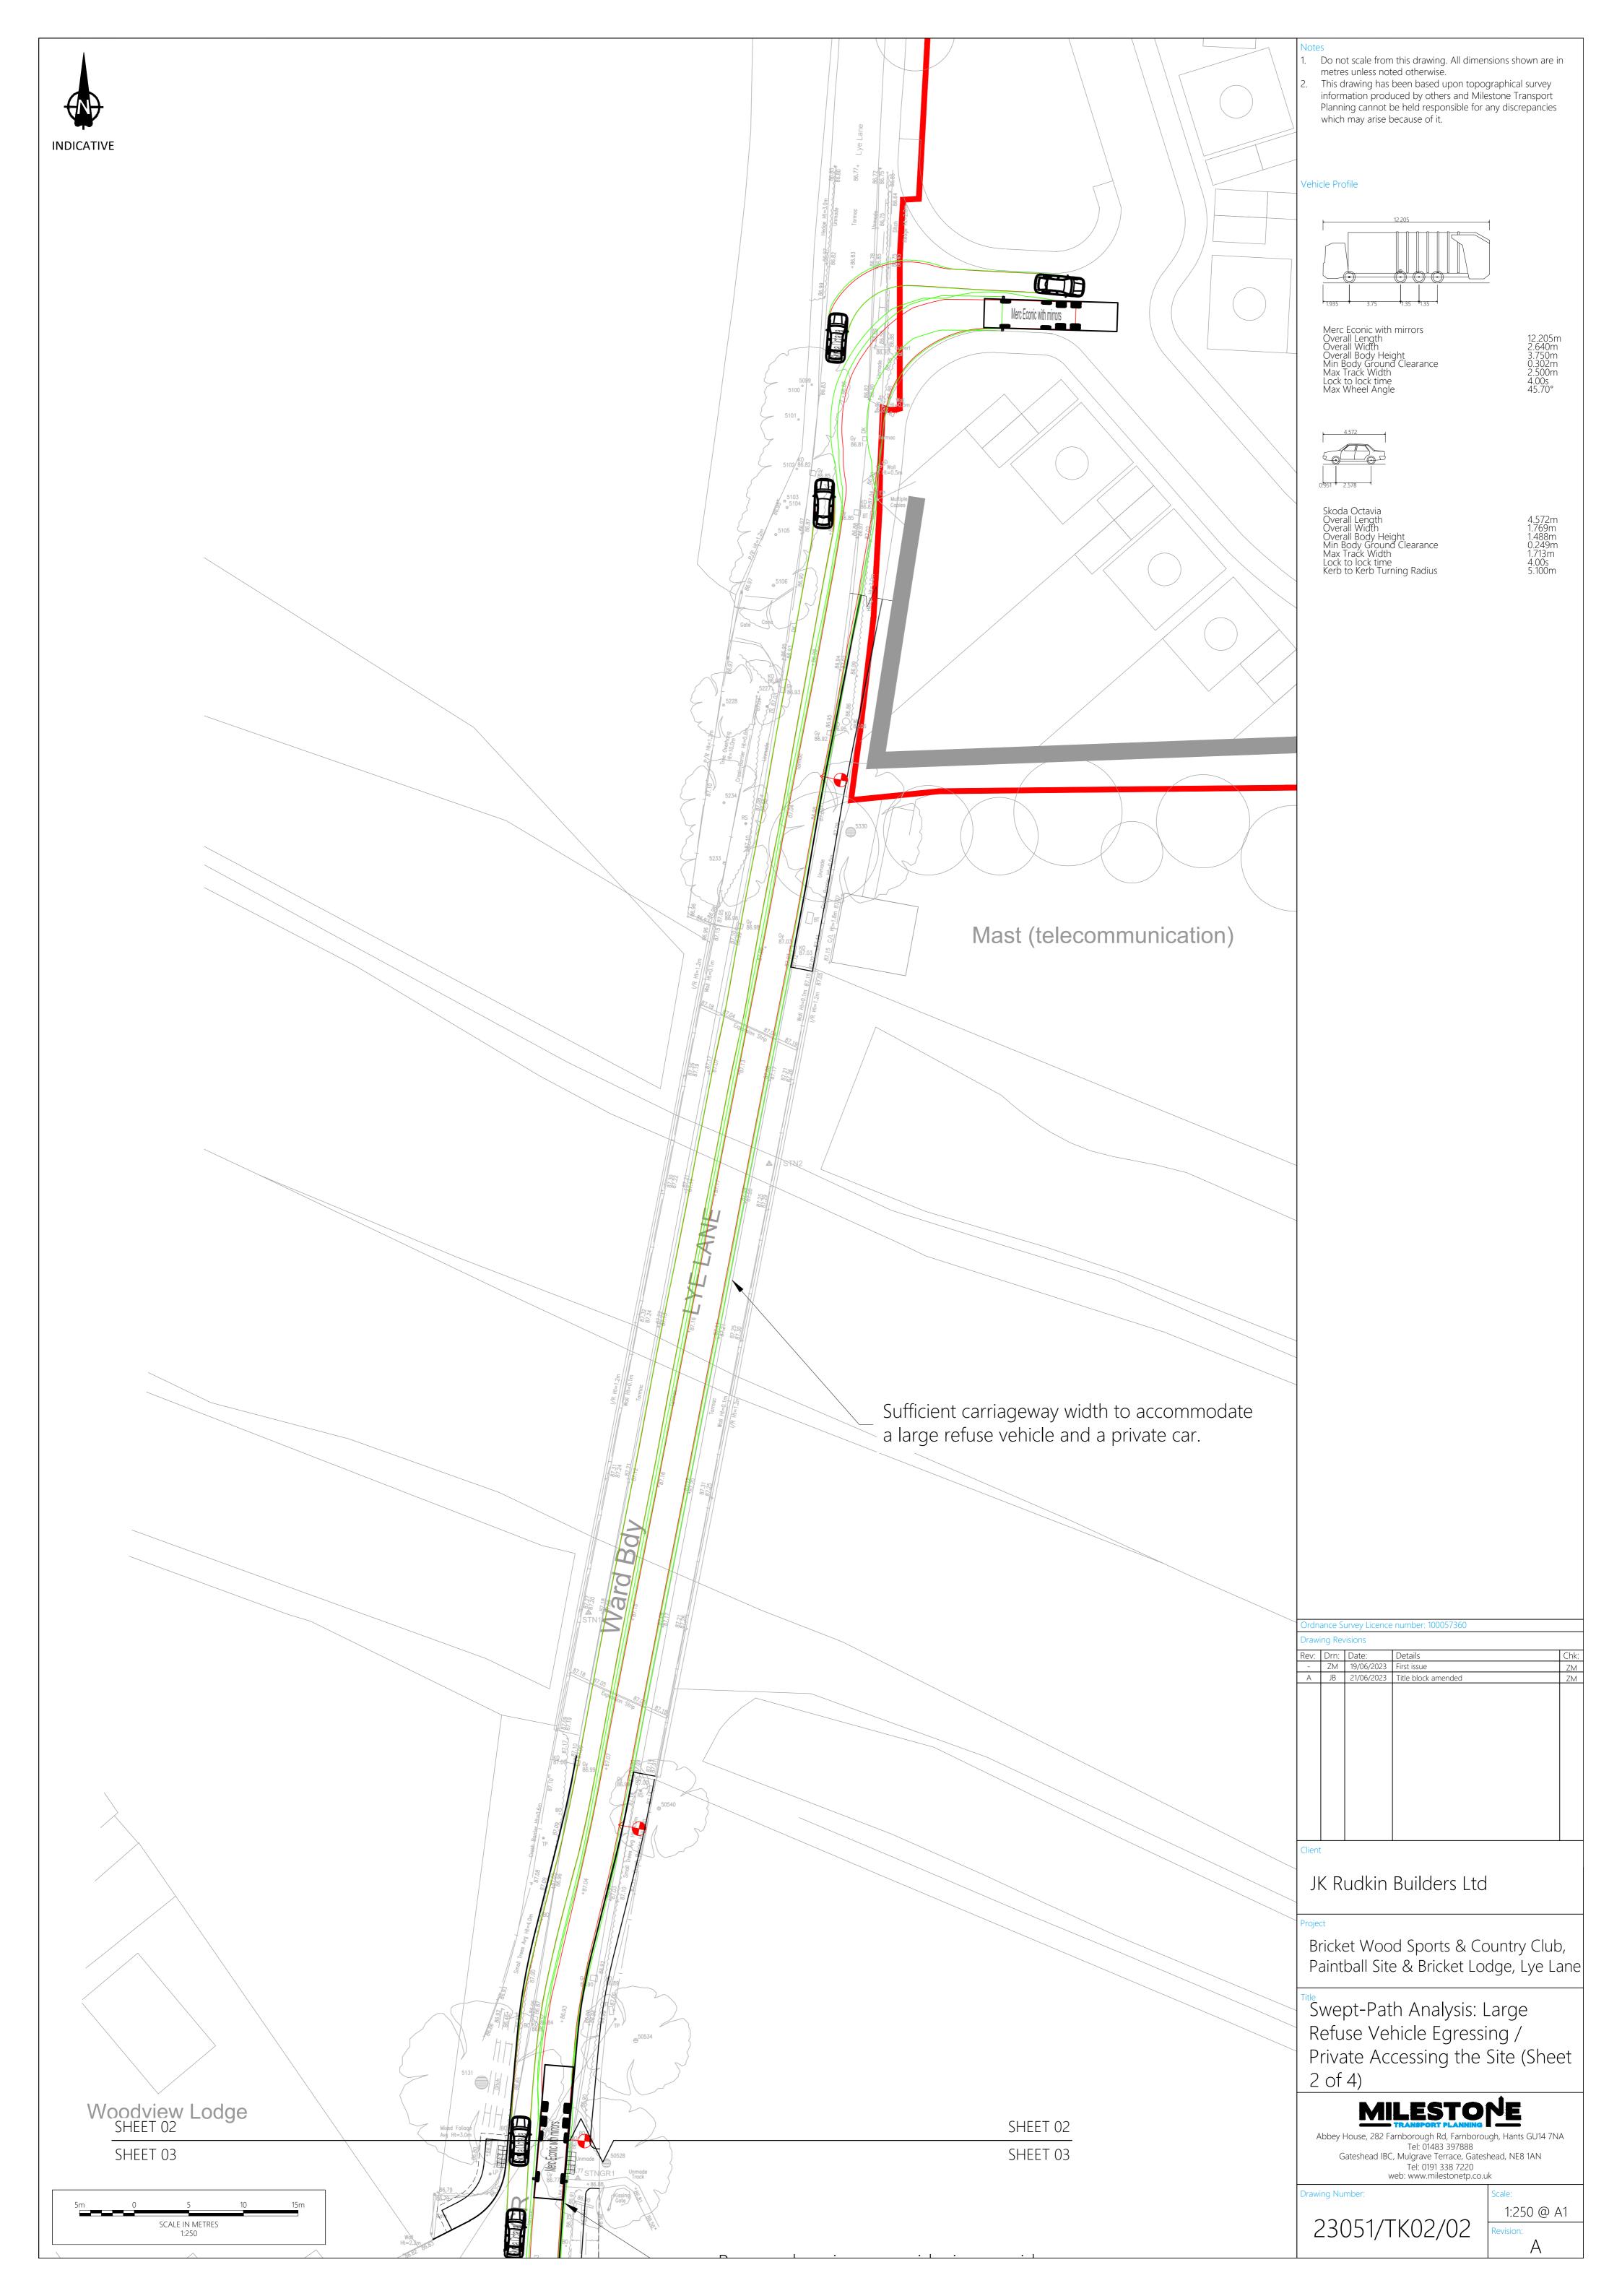

| Client | t                                                                                                                                                                                            |       |       |     |                      |    |  |  |
|--------|----------------------------------------------------------------------------------------------------------------------------------------------------------------------------------------------|-------|-------|-----|----------------------|----|--|--|
| JI     | JK Rudkin Builders Ltd                                                                                                                                                                       |       |       |     |                      |    |  |  |
| B      | Project<br>Bricket Wood Sports & Country Club,<br>Paintball Site & Bricket Lodge, Lye Lane                                                                                                   |       |       |     |                      |    |  |  |
| R<br>P | Swept-Path Analysis: Large<br>Refuse Vehicle Egressing /<br>Private Accessing the Site (Sheet<br>3 of 4)                                                                                     |       |       |     |                      |    |  |  |
| A      | Abbey House, 282 Farnborough Rd, Farnborough, Hants GU14 7NA<br>Tel: 01483 397888<br>Gateshead IBC, Mulgrave Terrace, Gateshead, NE8 1AN<br>Tel: 0191 338 7220<br>web: www.milestonetp.co.uk |       |       |     |                      |    |  |  |
| Draw   | ing Nu                                                                                                                                                                                       | mber: |       |     | Scale:               |    |  |  |
|        | 23(                                                                                                                                                                                          | D51/T | -K02/ | /03 | 1:250 @<br>Revision: | AI |  |  |