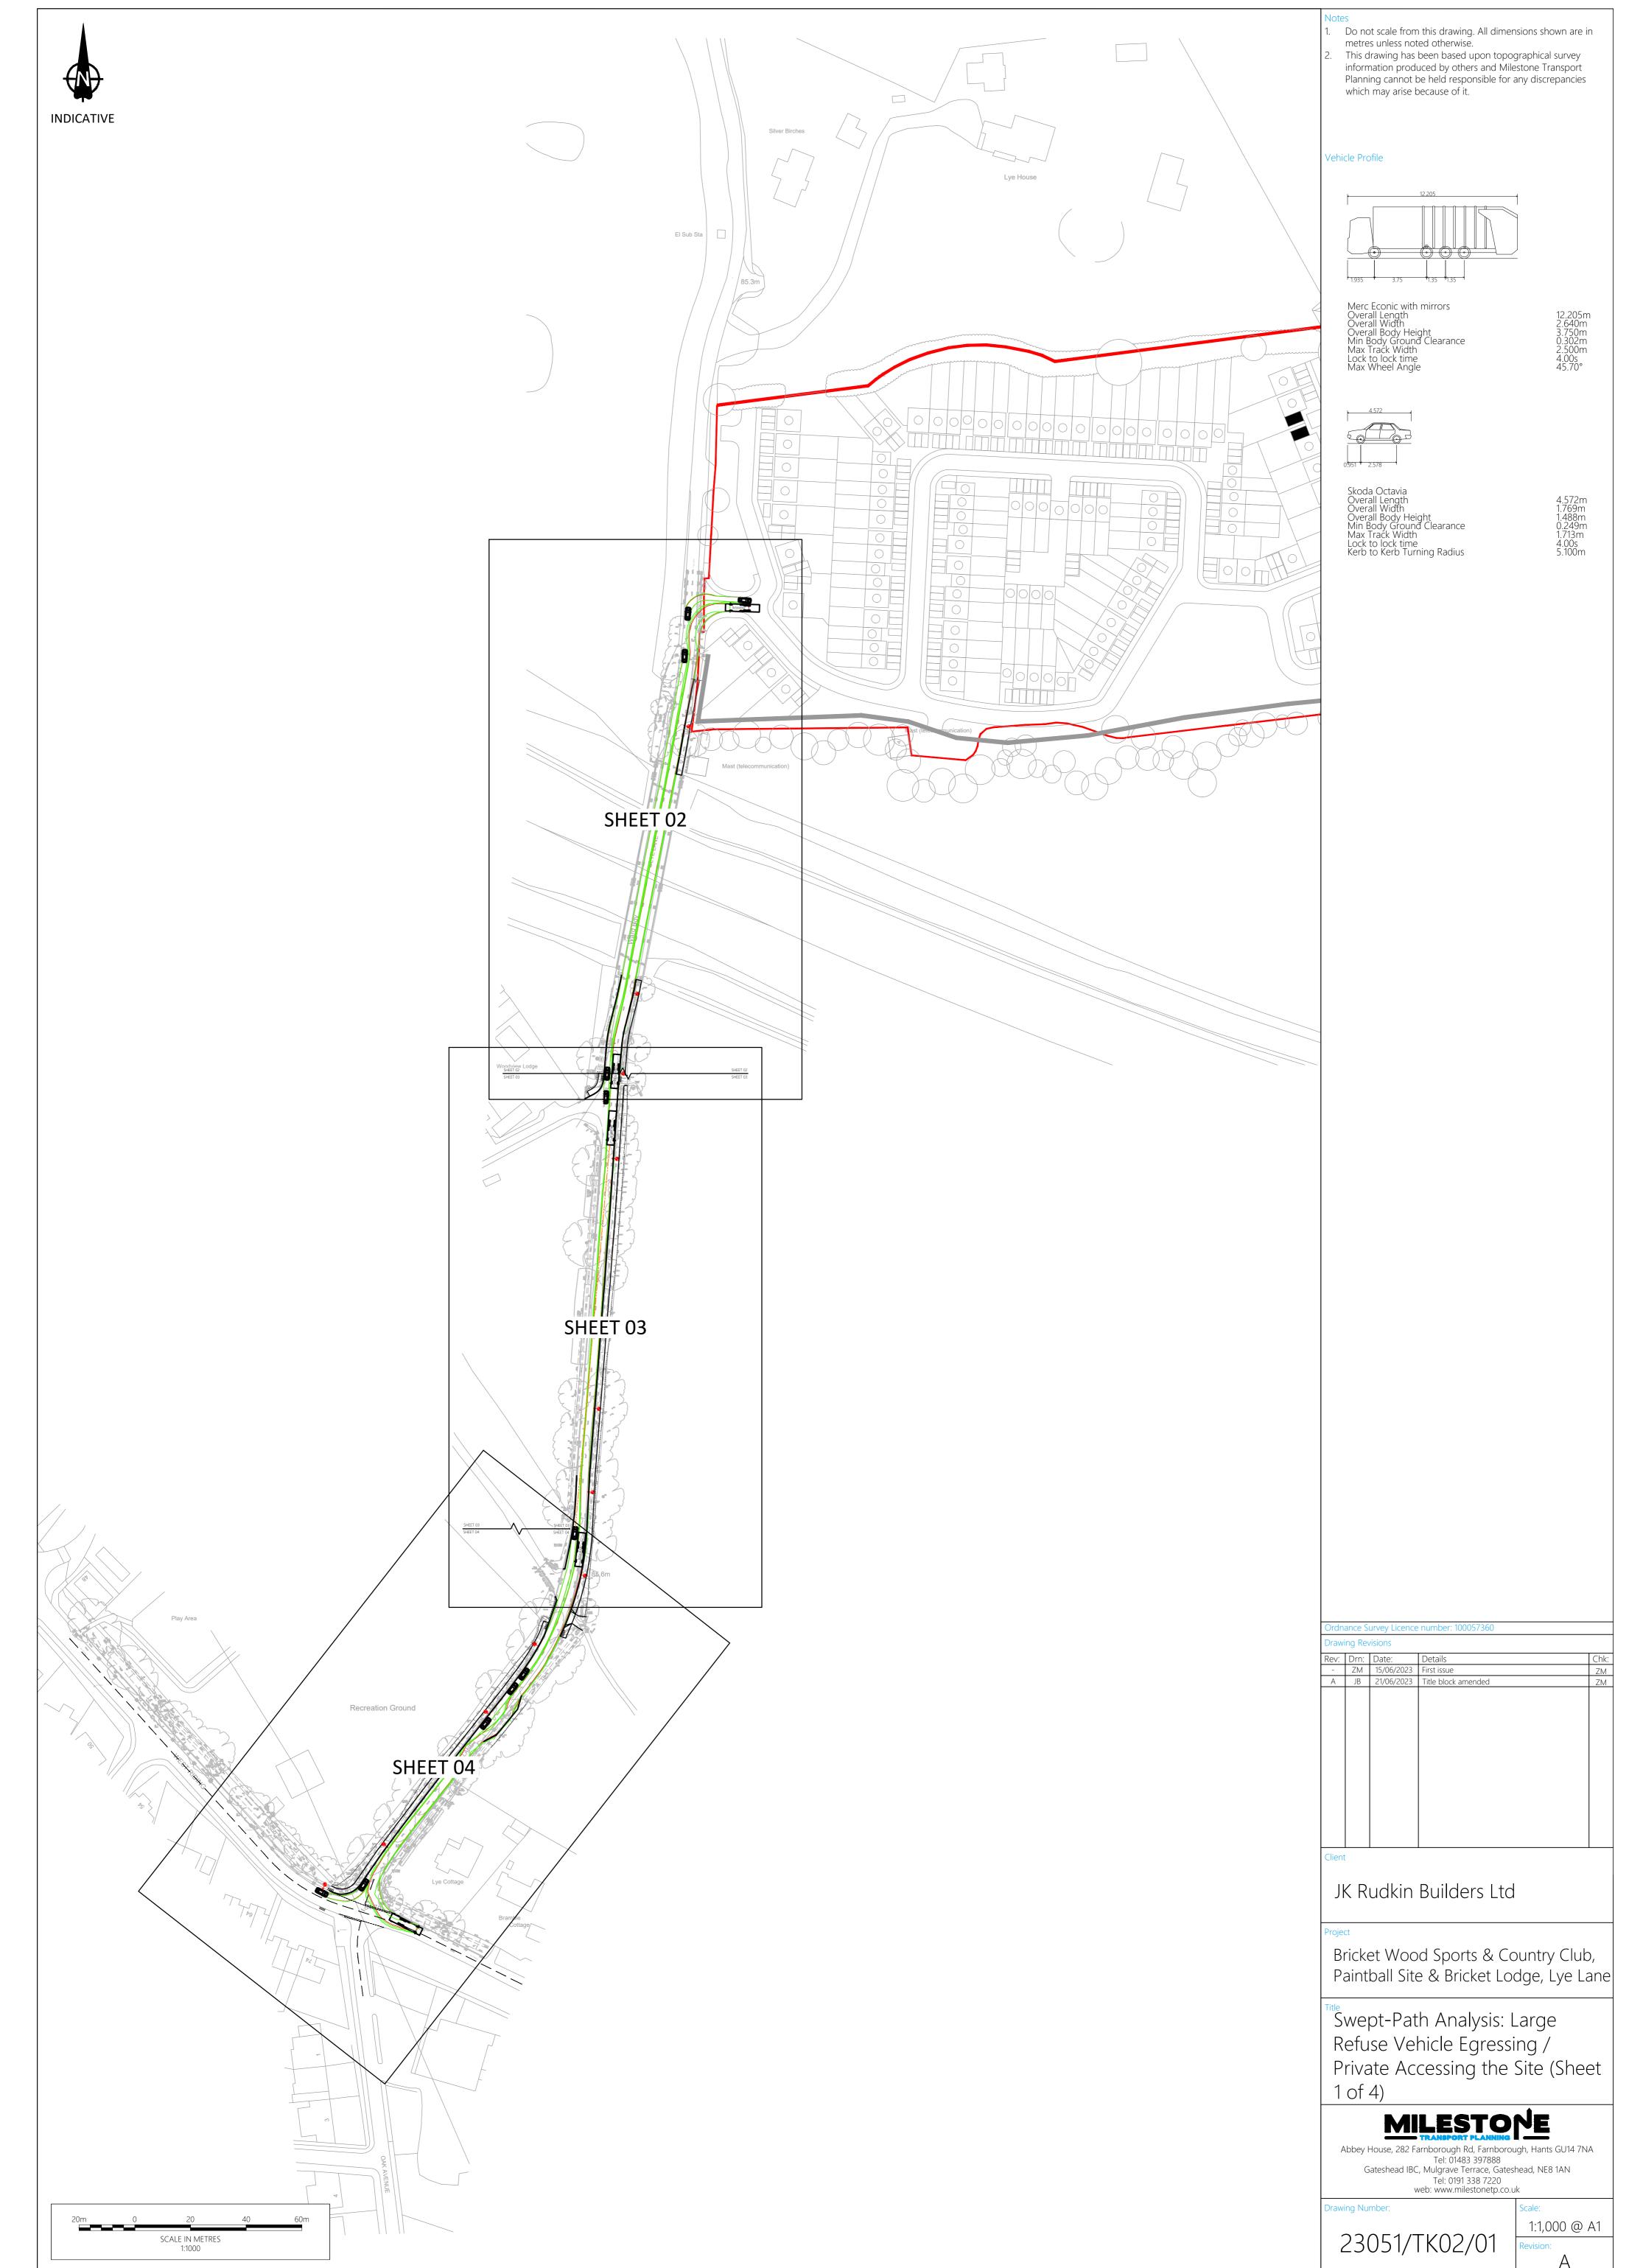

| Client                                                                   |                             |  |  |  |  |
|--------------------------------------------------------------------------|-----------------------------|--|--|--|--|
| JK Rudkin Builders                                                       | Ltd                         |  |  |  |  |
| Project                                                                  |                             |  |  |  |  |
| Bricket Wood Sports &                                                    | & Country Club,             |  |  |  |  |
| Paintball Site & Bricket                                                 | t Lodge, Lye Lane           |  |  |  |  |
| Swept-Path Analys                                                        | is: Large                   |  |  |  |  |
| Refuse Vehicle Egressing /                                               |                             |  |  |  |  |
| Private Accessing t                                                      | 0                           |  |  |  |  |
| 1 of 4)                                                                  |                             |  |  |  |  |
| MILEST                                                                   | ONE                         |  |  |  |  |
| Abbey House, 282 Farnborough Rd, Far<br>Tel: 01483 3978                  | 0                           |  |  |  |  |
| Gateshead IBC, Mulgrave Terrace<br>Tel: 0191 338 7<br>web: www.milestone | 220                         |  |  |  |  |
| Drawing Number:                                                          | Scale:                      |  |  |  |  |
| 23051/TK02/0                                                             | 1 1:1,000 @ A1<br>Revision: |  |  |  |  |
|                                                                          | A                           |  |  |  |  |