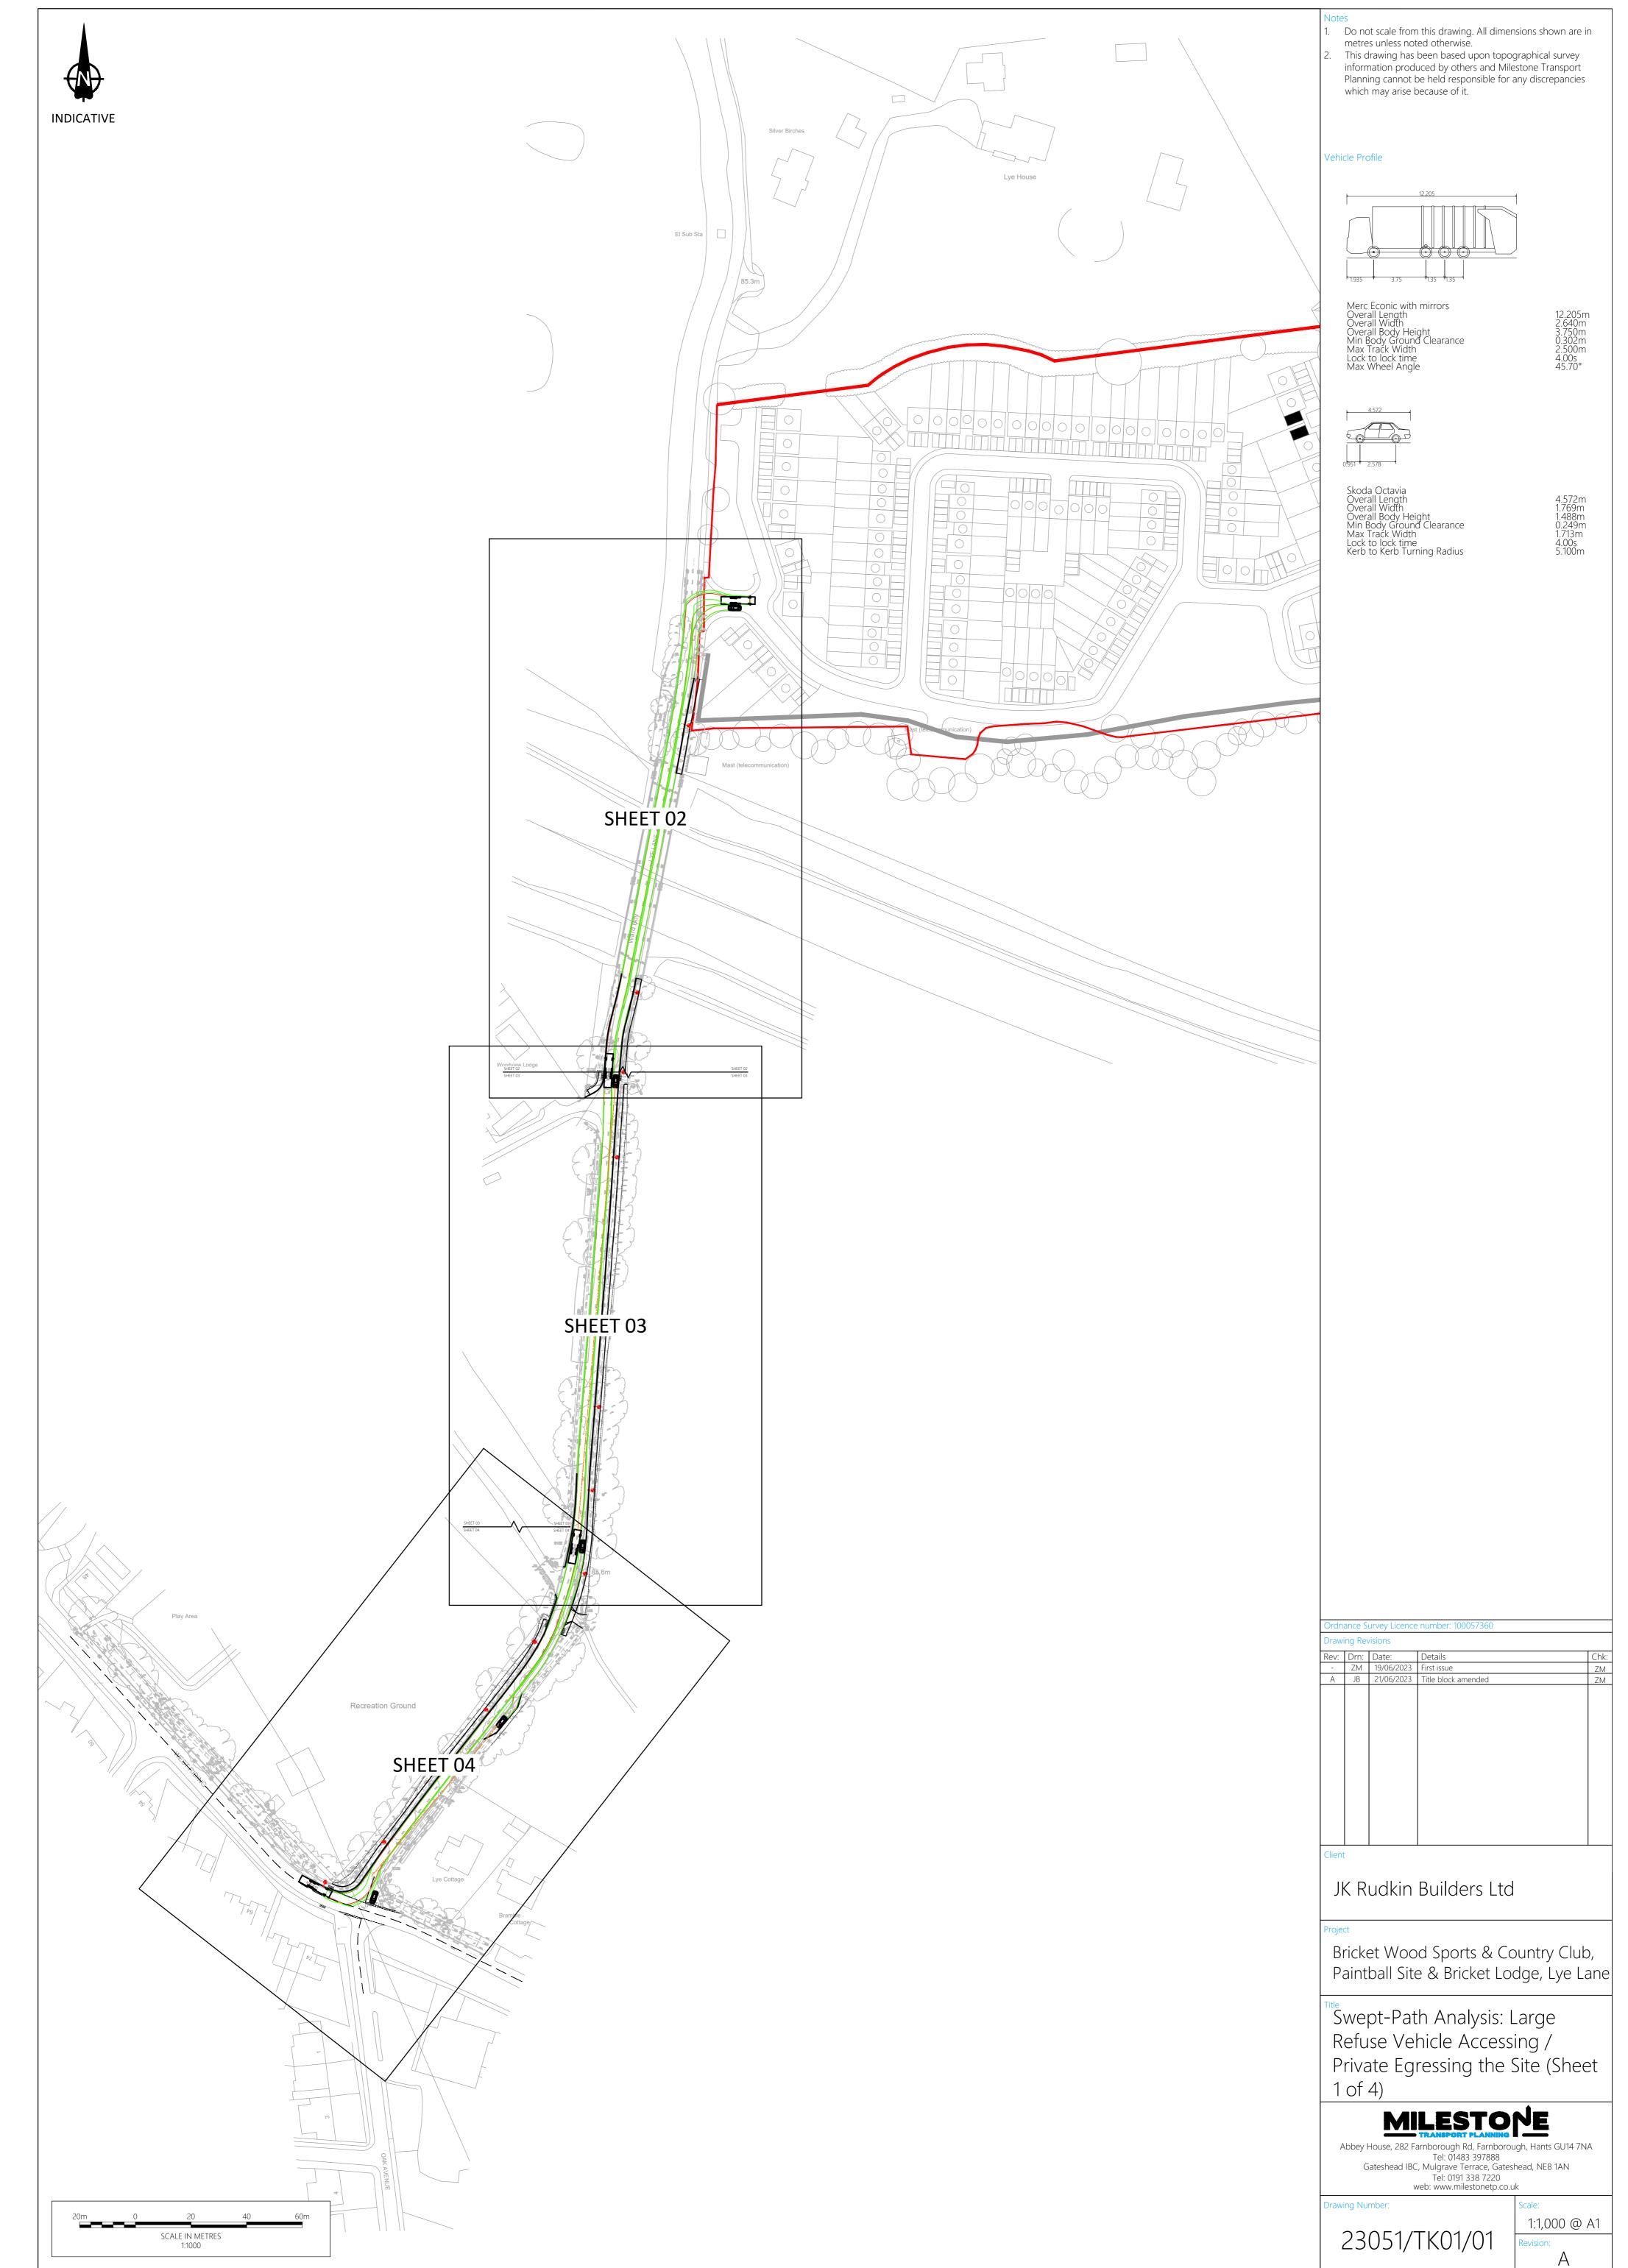

| Client                                                      |                           |
|-------------------------------------------------------------|---------------------------|
| JK Rudkin Builders Ltc                                      |                           |
| Project                                                     |                           |
| Bricket Wood Sports & Co                                    | untry Club                |
| Paintball Site & Bricket Lo                                 | 2                         |
| Title                                                       |                           |
| Swept-Path Analysis: I                                      | ₋arge                     |
| Refuse Vehicle Access                                       | ing /                     |
| Private Egressing the                                       | Site (Sheet               |
| 1 of 4)                                                     |                           |
| MILESTO                                                     | NE                        |
| Abbey House, 282 Farnborough Rd, Farnboro                   | ugh, Hants GU14 7NA       |
| Tel: 01483 397888<br>Gateshead IBC, Mulgrave Terrace, Gates | •                         |
| Tel: 0191 338 7220<br>web: www.milestonetp.co.u             | ık                        |
| Drawing Number:                                             | Scale:                    |
| 23051/TK01/01                                               | 1:1,000 @ A1<br>Revision: |
|                                                             | A                         |