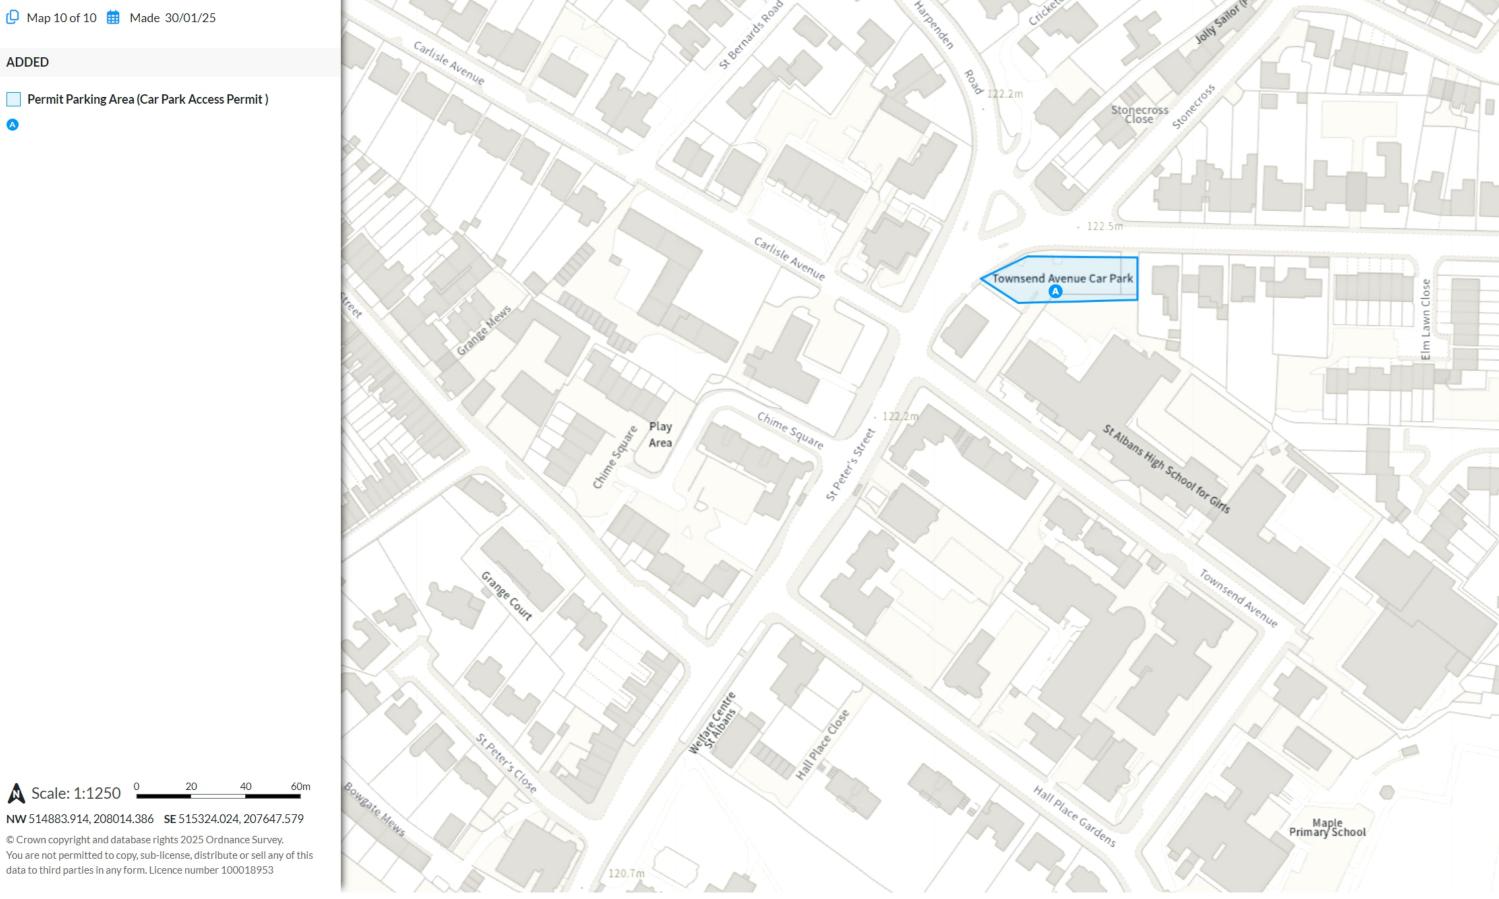

Scale: 1:1250 0 20 40 600

**NW** 514472.616, 207727.186 **SE** 514912.719, 207360.322

Map 10 of 10 Made 30/01/25

#### **ADDED**

Permit Parking Area (Car Park Access Permit )

Stonecross umping Station

A Scale: 1:1250

© Crown copyright and database rights 2025 Ordnance Survey. You are not permitted to copy, sub-license, distribute or sell any of this  $\,$