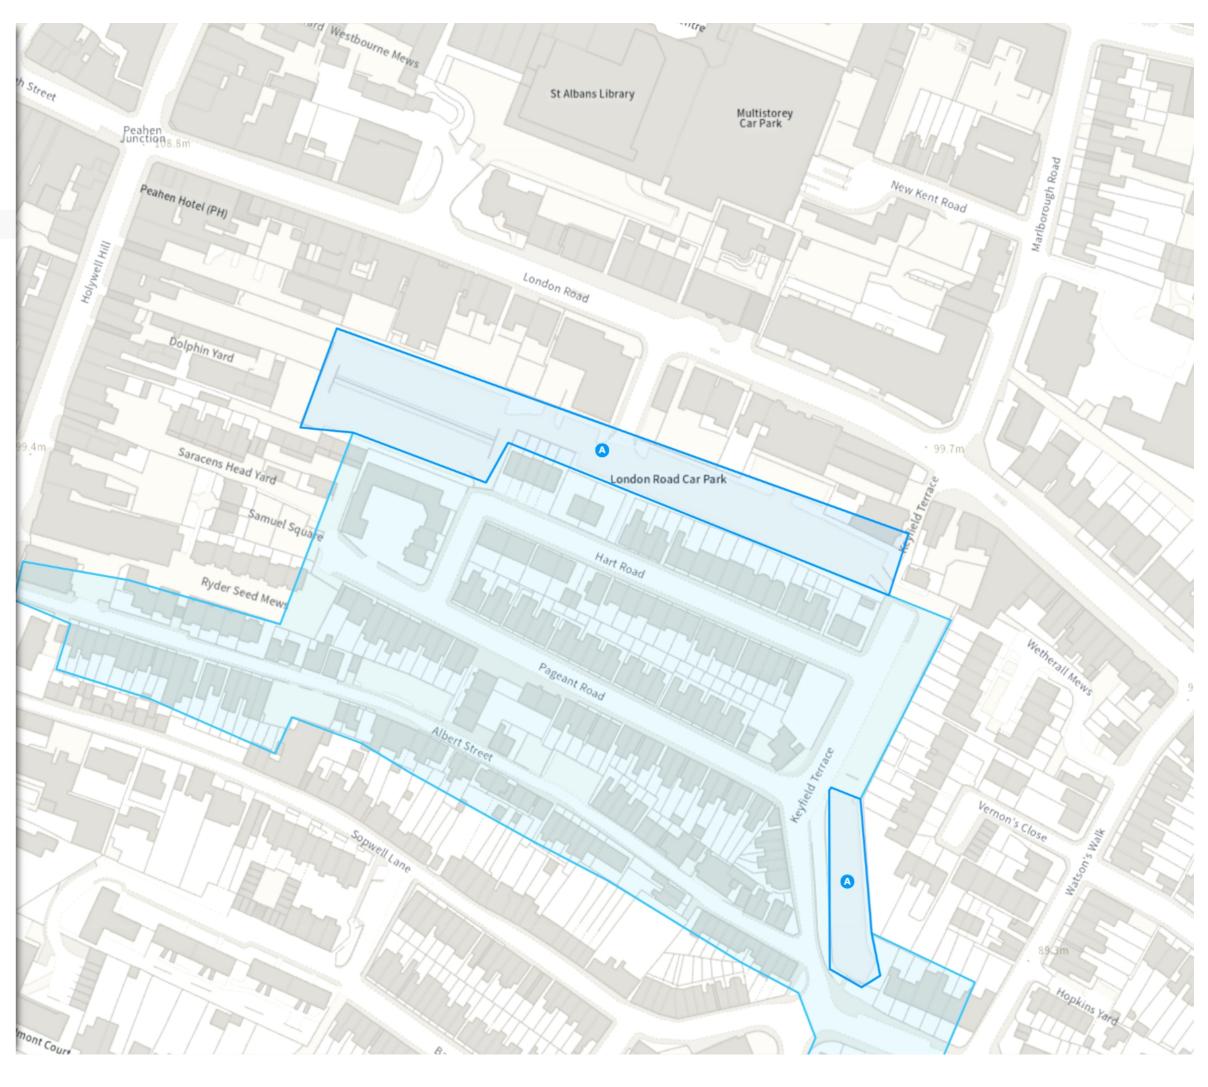

#### **ADDED**

Permit Parking Area (Car Park Access Permit )

A

CharterClose Bricket Road Car Park St Albans Police Station cket Road Civic Centre Tourist Information Centre Marlborough Court The Grange (ivic Centre Car Park Multi-storey Car Park Alban Arena (Theatre) St Albans Magistrates Court Beauver House Marlborough Victoria Street Quaker Garden St Albans Crown Court St Peters House The Maltings Shopping Centre Trident House