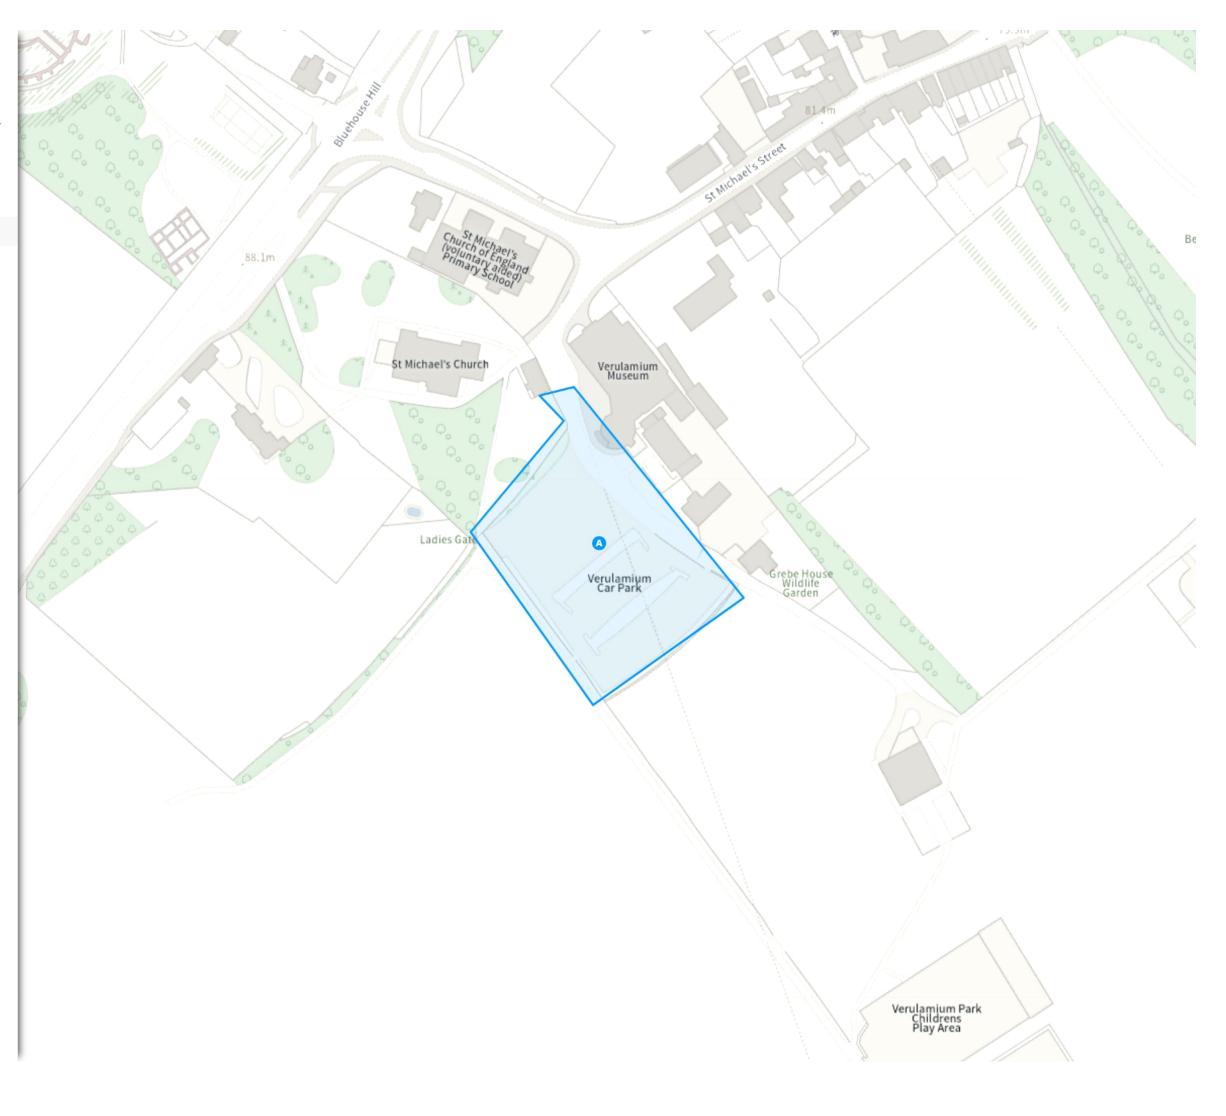

#### **ADDED**

Permit Parking Area (Car Park Access Permit )

Stonecross umping Station

A Scale: 1:1250

© Crown copyright and database rights 2025 Ordnance Survey. You are not permitted to copy, sub-license, distribute or sell any of this  $\,$