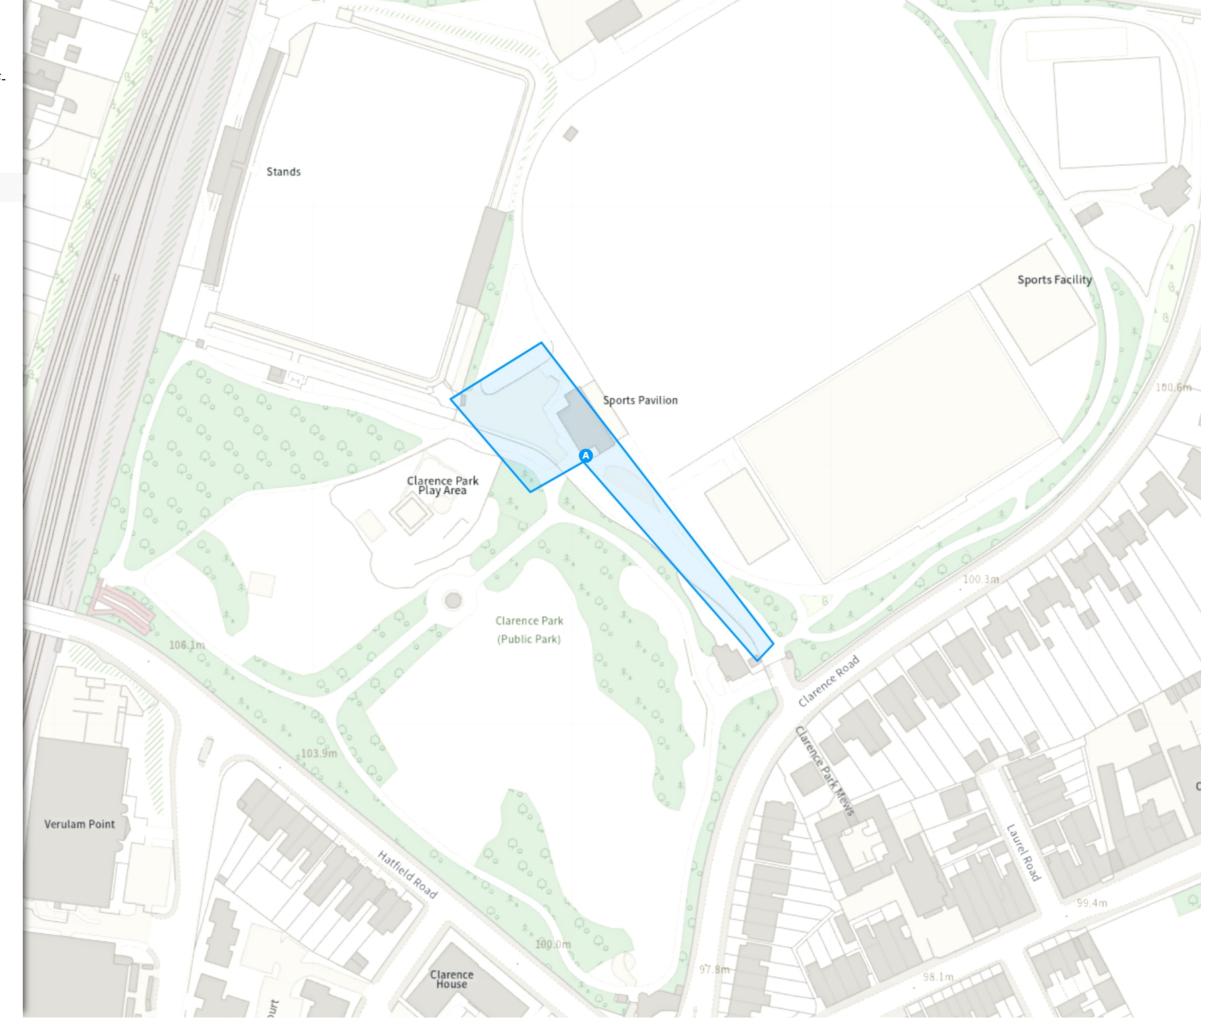

Hatfield Road

Brooklands Co

Public Park

A Scale: 1:1250 0 20 40 60m

NW 514827.394, 207520.033 SE 515267.542, 207153.184

Map 5 of 10 Made 30/01/25