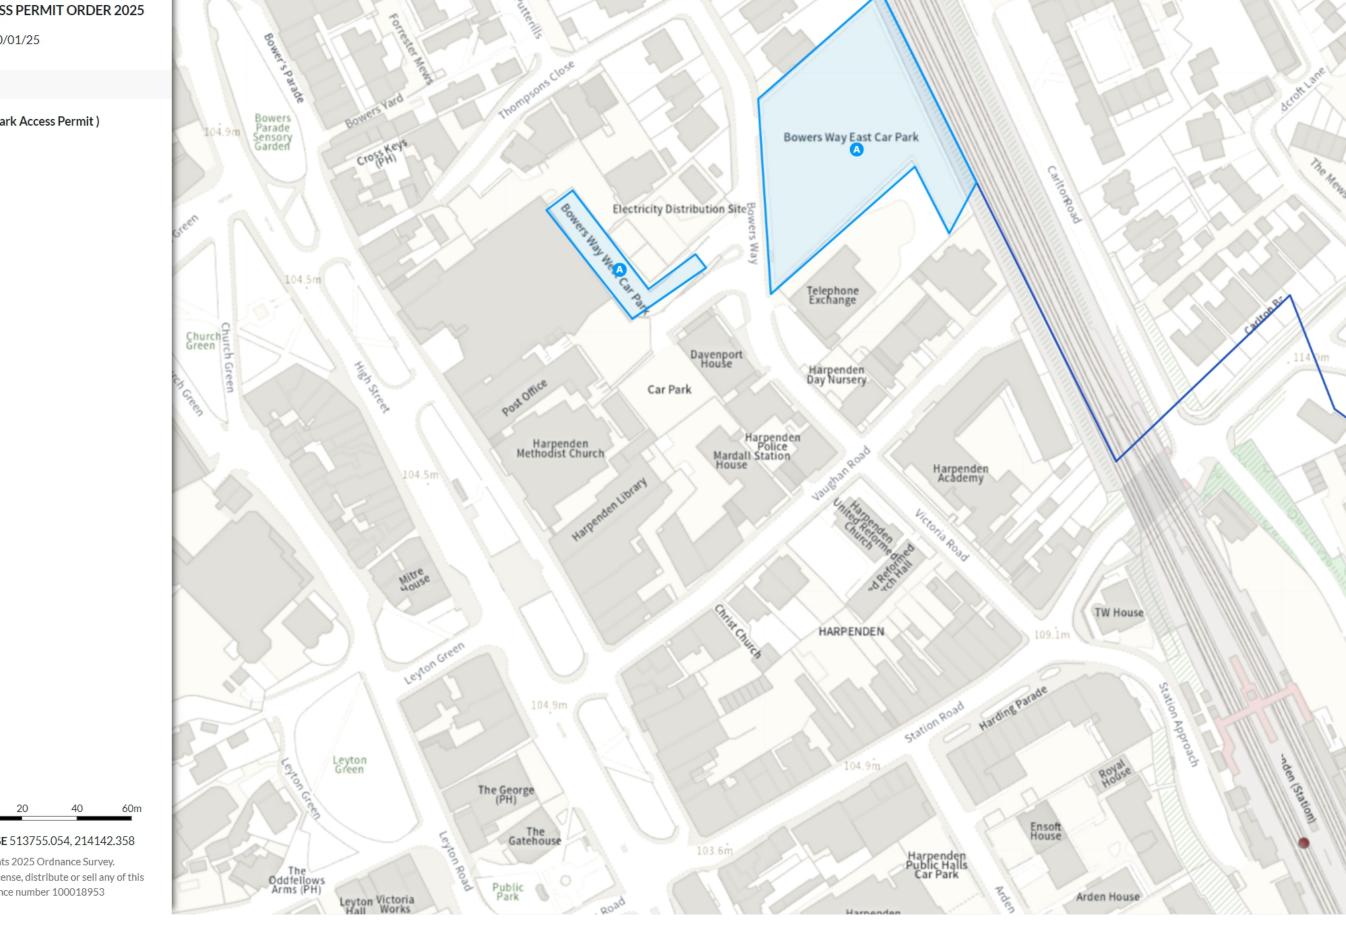

#### **ADDED**

Permit Parking Area (Car Park Access Permit )

A

Scale: 1:1250 0 20 40 60m

**NW** 513141.21, 214877.9 **SE** 513580.606, 214511.465 © Crown copyright and database rights 2025 Ordnance Survey.