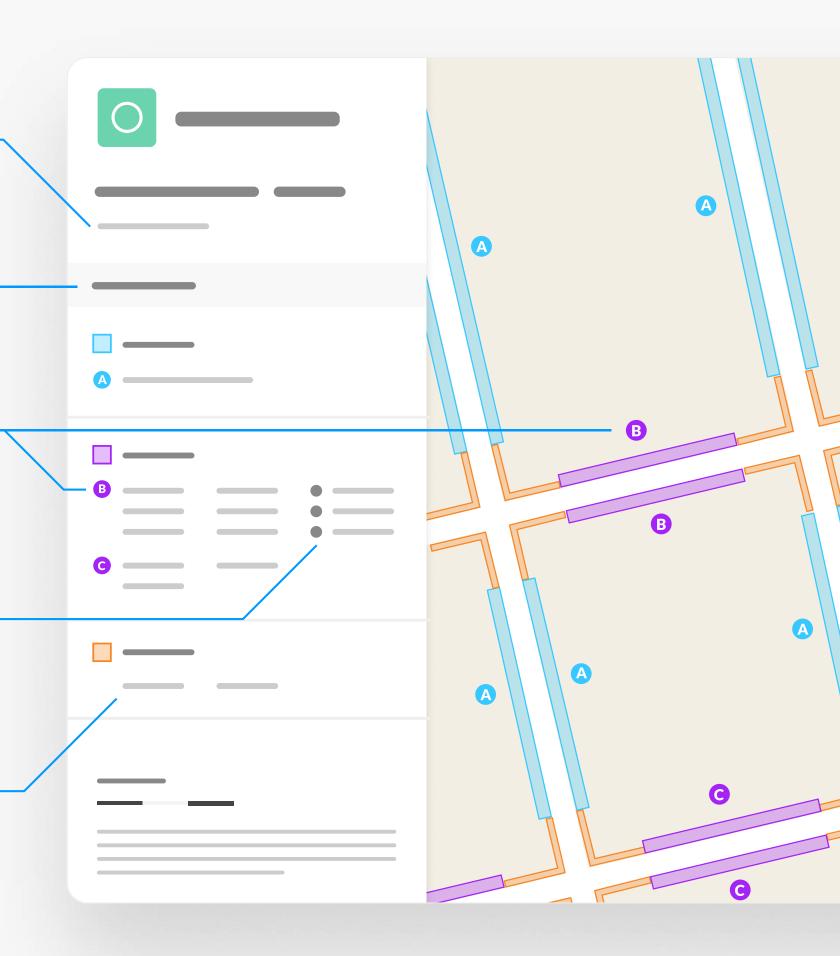

# Map page indicator

Shows current map number against total and indicates if the legend is split over multiple pages eg. 2a, 2b, 2c

## Change type

Indicates whether restrictions have been Added, Modified or Removed

# **Coloured spots**

Restrictions with different attributes are marked with a lettered spot

### **Restriction icons**

- ▶ Up to 🛱 Fuel surcharge 🗈 Event day 🛈 Emissions pricing

### **Restriction durations**

Where no months or days are specified, restrictions apply all year and all week

Map 1 of 10 Made 30/01/25