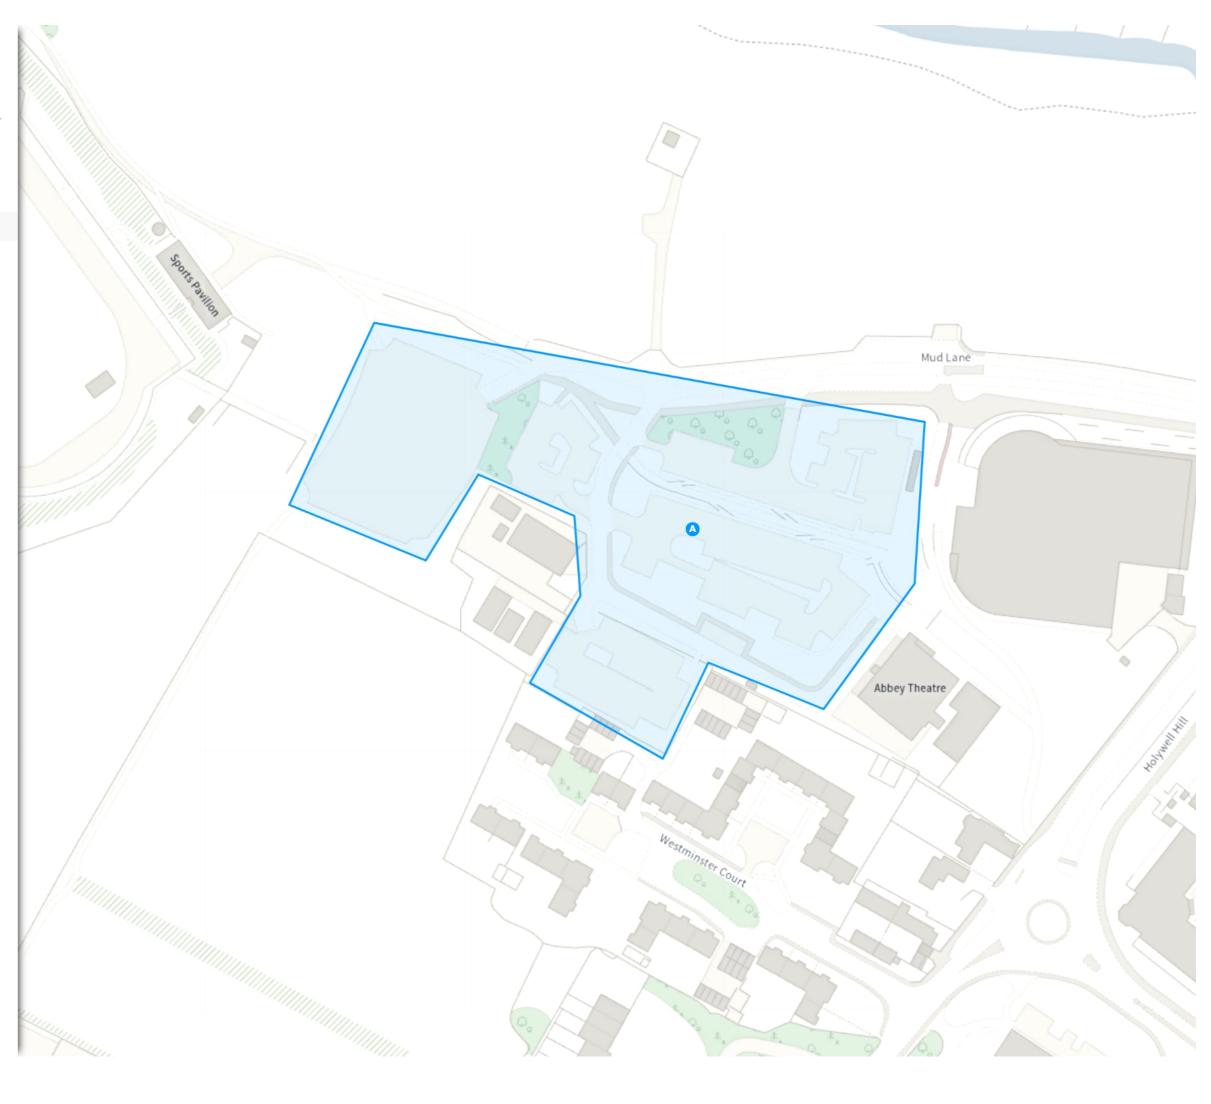

#### **ADDED**

Permit Parking Area (Car Park Access Permit )

A

A Scale: 1:1250

> lbans Well (PH)

Map 4 of 10 Made 30/01/25

#### **ADDED**

Permit Parking Area (Car Park Access Permit )

A

CharterClose Bricket Road Car Park St Albans Police Station cket Road Civic Centre Tourist Information Centre Marlborough Court The Grange (ivic Centre Car Park Multi-storey Car Park Alban Arena (Theatre) St Albans Magistrates Court Beauver House Marlborough Victoria Street Quaker Garden St Albans Crown Court St Peters House The Maltings Shopping Centre Trident House

Hatfield Road

Brooklands Co

Public Park

A Scale: 1:1250 0 20 40 60m

NW 514827.394, 207520.033 SE 515267.542, 207153.184

Map 5 of 10 Made 30/01/25