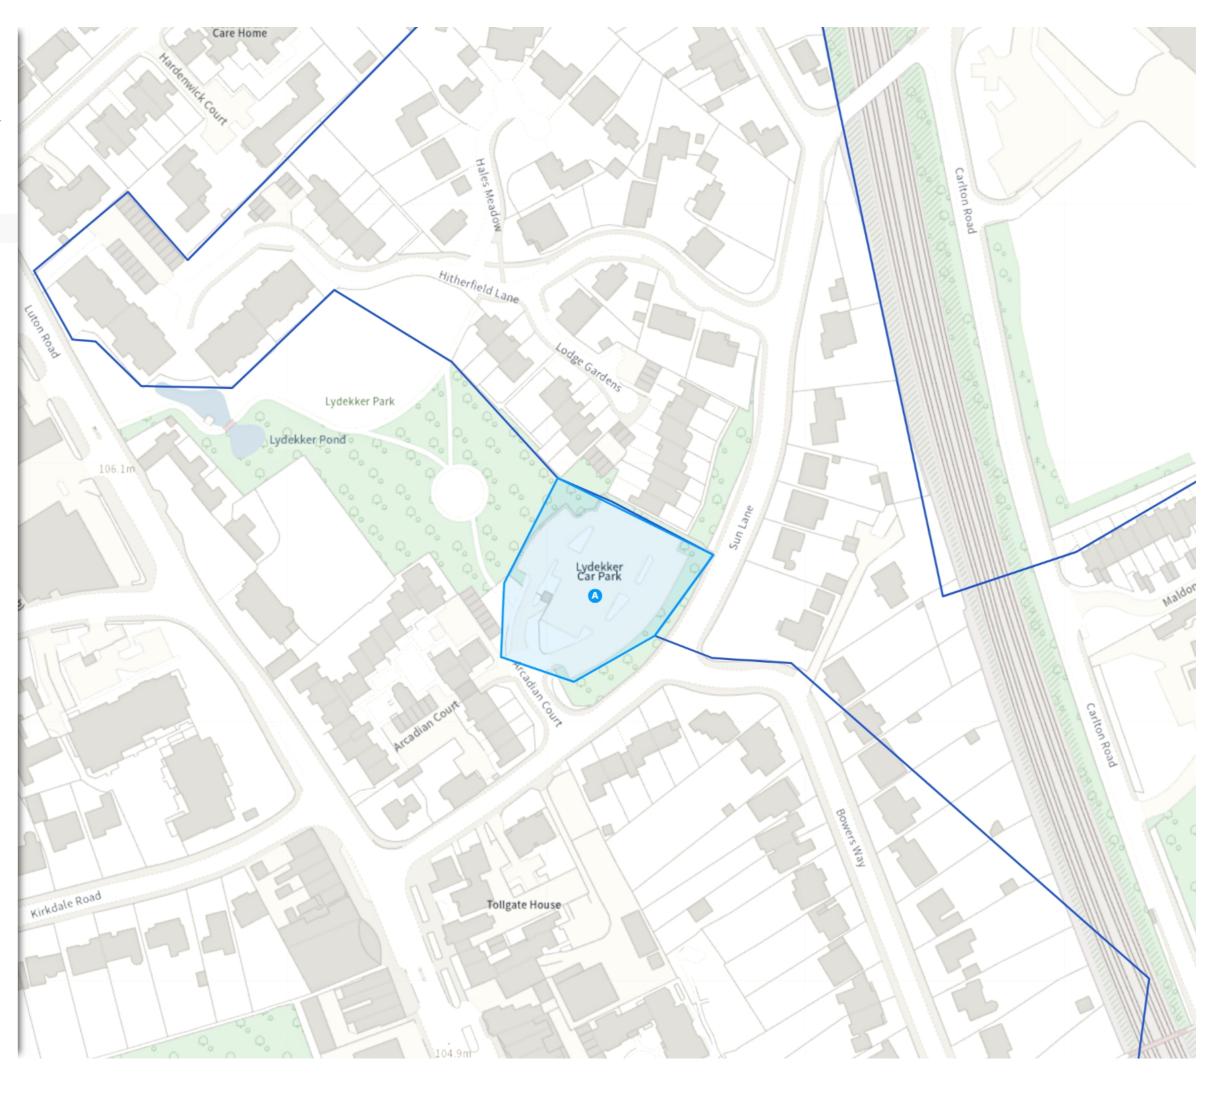

Map 2 of 10 Made 30/01/25

#### **ADDED**

Permit Parking Area (Car Park Access Permit )

A

Scale: 1:1250 0 20 40 60m NW 513315.613, 214508.807 SE 513755.054, 214142.358

Map 3 of 10 Made 30/01/25