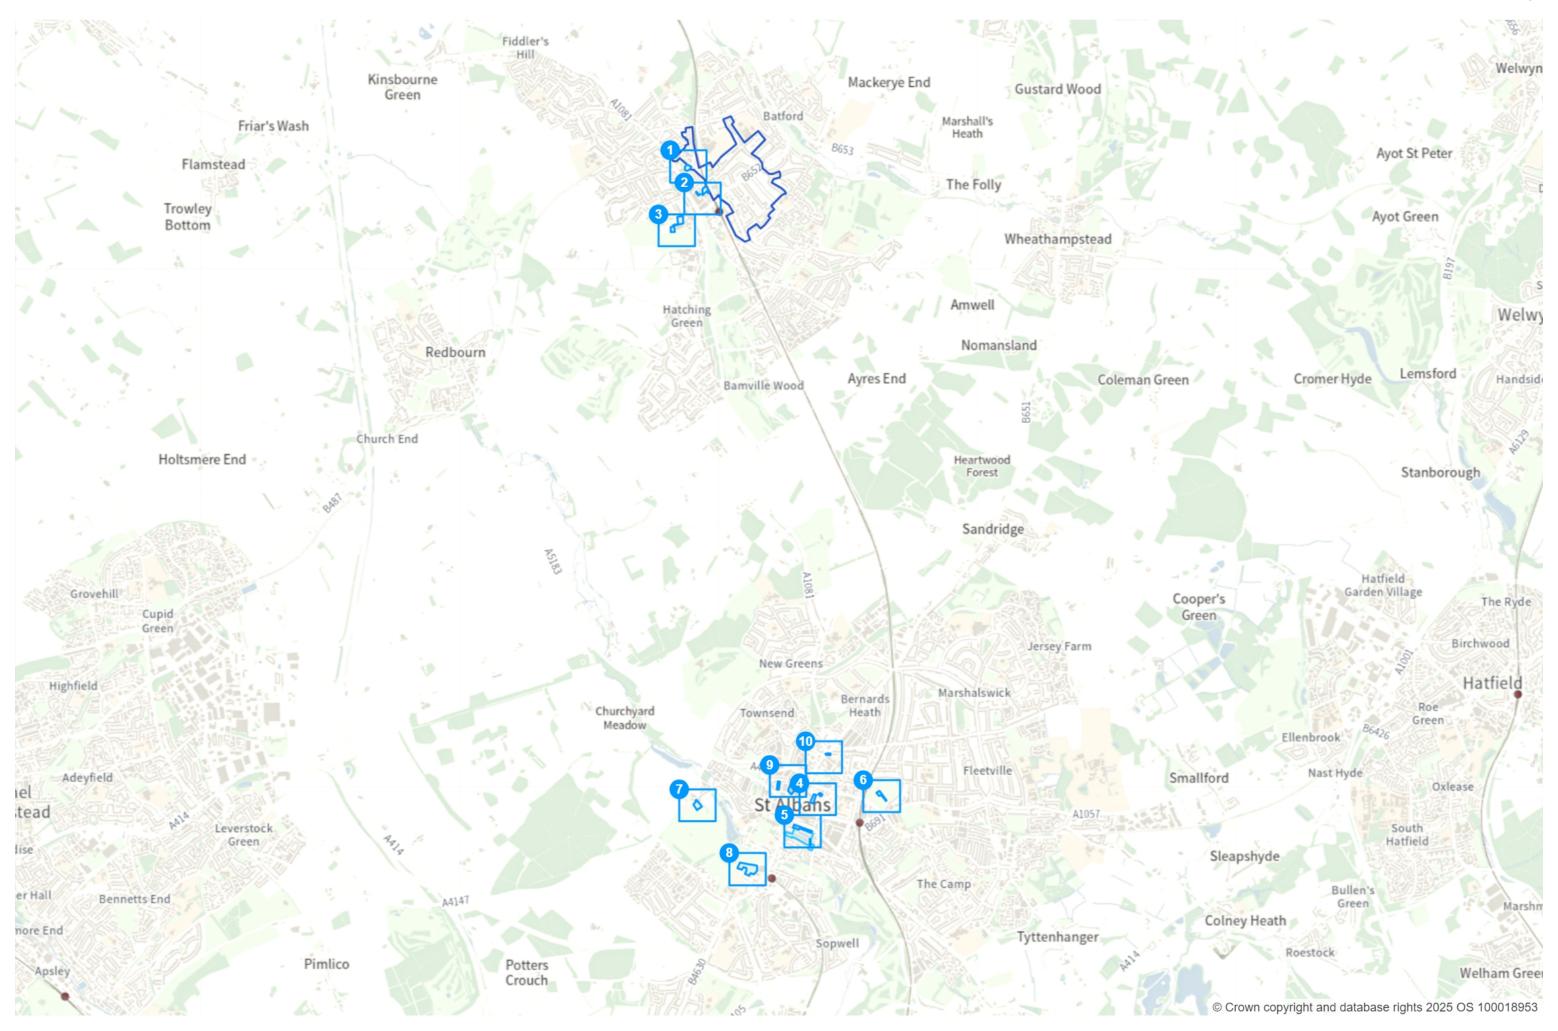

# **Static Order Guide**

# Map page indicator

Shows current map number against total and indicates if the legend is split over multiple pages eg. 2a, 2b, 2c

## Change type

Indicates whether restrictions have been Added, Modified or Removed

# **Coloured spots**

Restrictions with different attributes are marked with a lettered spot

### **Restriction icons**

- ▶ Up to 🛱 Fuel surcharge 🗈 Event day 🛈 Emissions pricing

### **Restriction durations**

Where no months or days are specified, restrictions apply all year and all week





Map 1 of 10 Made 30/01/25

#### **ADDED**

Permit Parking Area (Car Park Access Permit )

A

Scale: 1:1250 0 20 40 60m

**NW** 513141.21, 214877.9 **SE** 513580.606, 214511.465 © Crown copyright and database rights 2025 Ordnance Survey.





Map 2 of 10 Ma