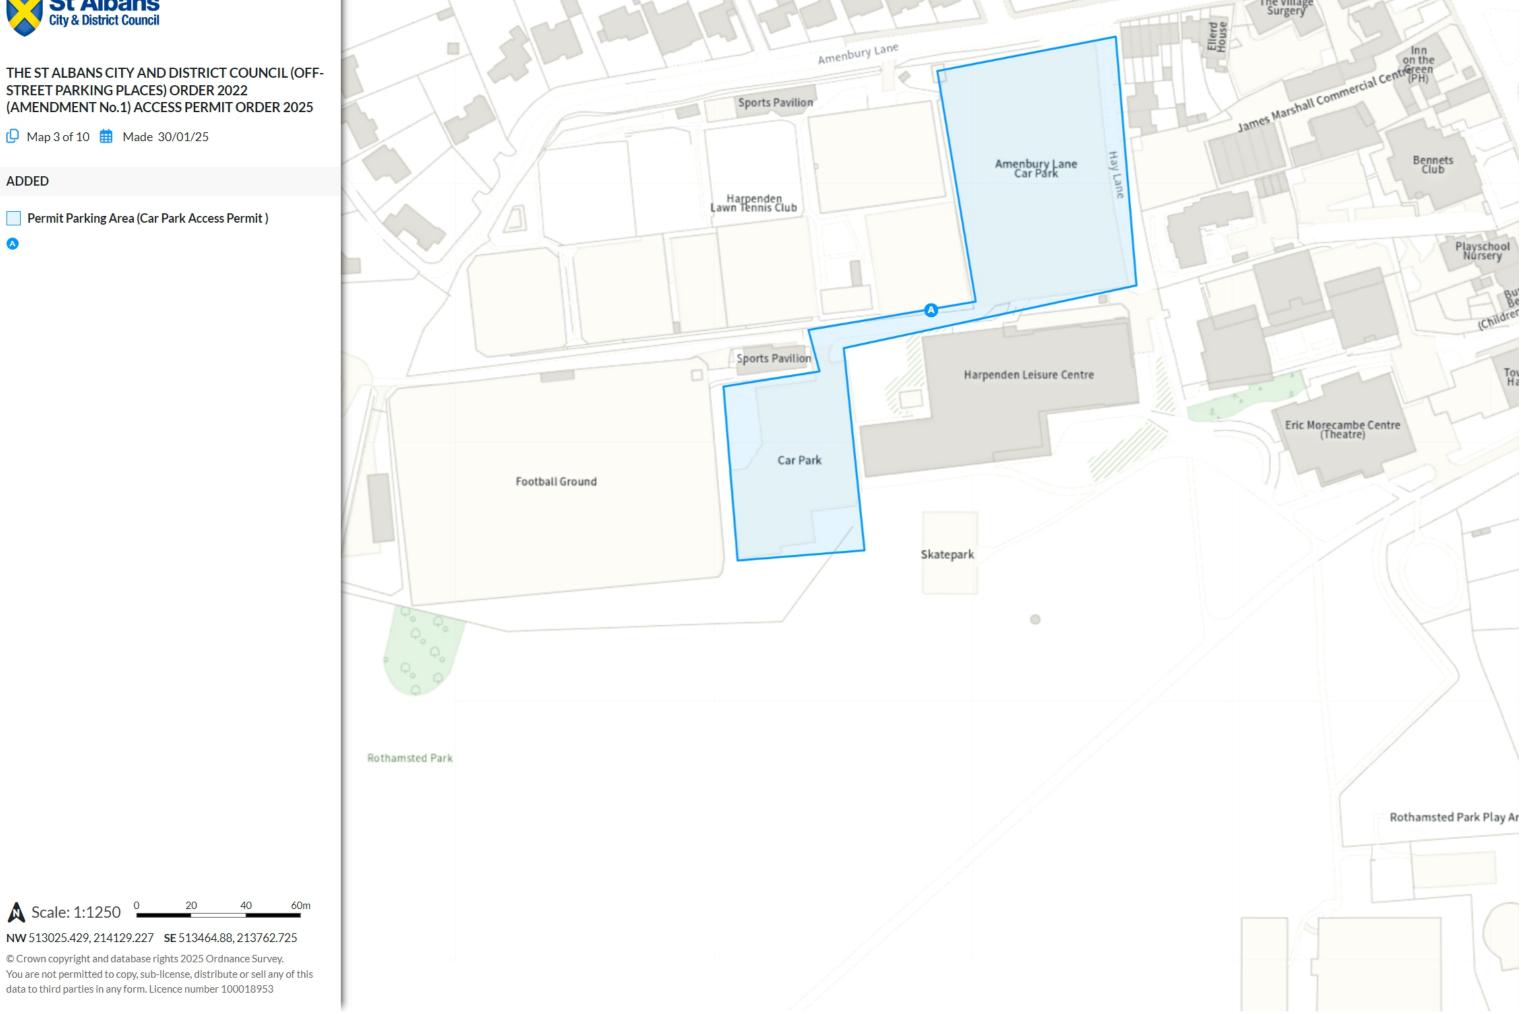

#### **ADDED**

Permit Parking Area (Car Park Access Permit )

A

Scale: 1:1250 0 20 40 60m NW 513315.613, 214508.807 SE 513755.054, 214142.358

Map 3 of 10 Made 30/01/25