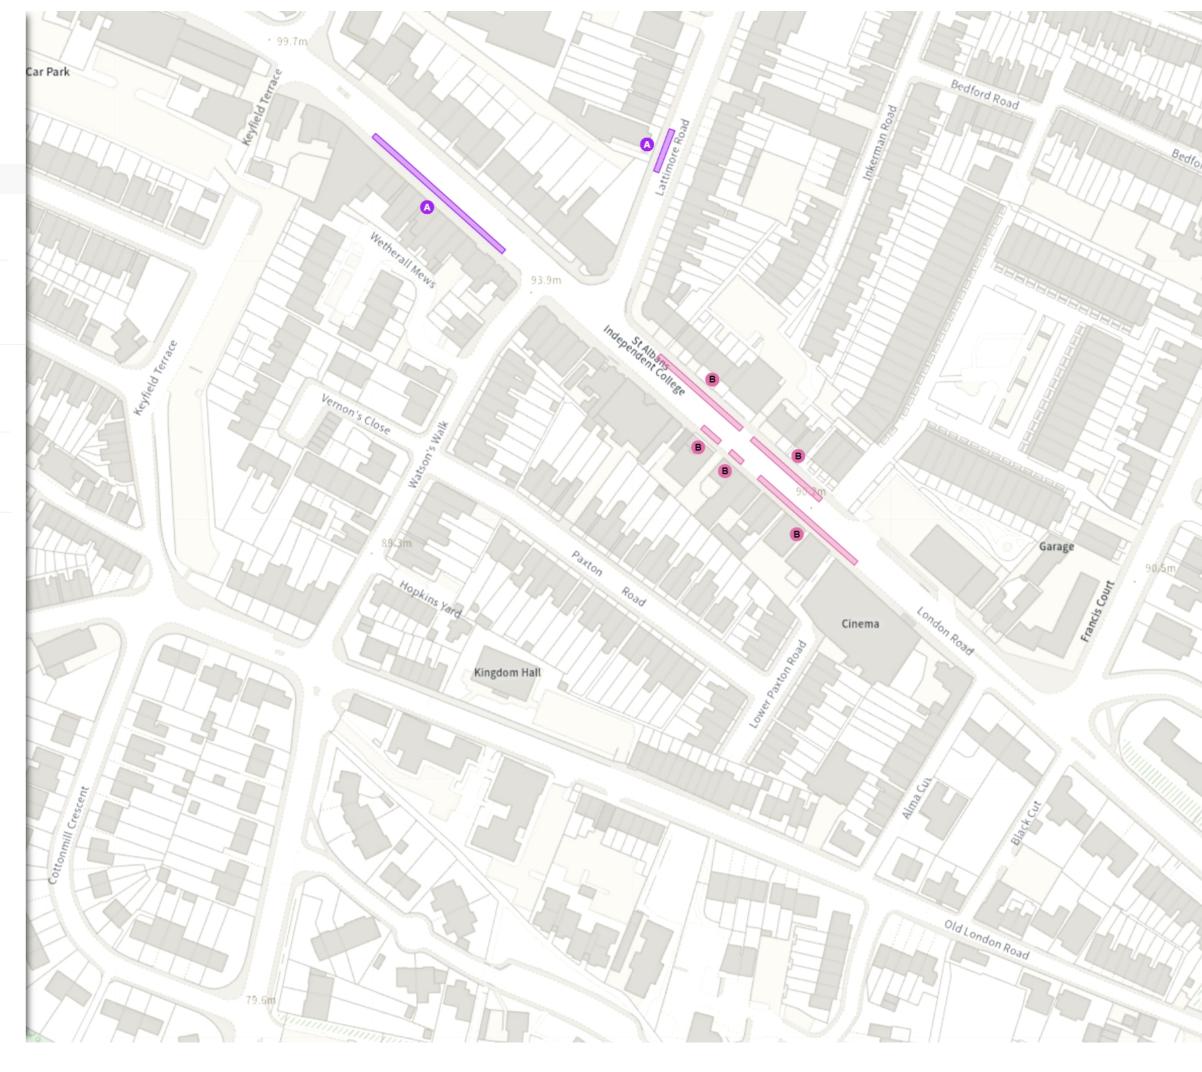

#### MODIFIED

### Paid-for parking place

 S £1.25/30m
 4 0 9 30

 £2.50/1h
 4 0 9 60

 £3.75/1h 30m
 4 0 9 90

 £5.00/2h
 4 0 9 120

### Shared

#### B Paid-for parking place

B Resident permit holders parking place (Zone S)

Mon-Sat 08:30-20:00

Scale: 1:1250 0 20 40 60m

NW 514902.314, 207004.239 SE 515342.511, 206637.357

© Crown copyright and database rights 2024 Ordnance Survey.