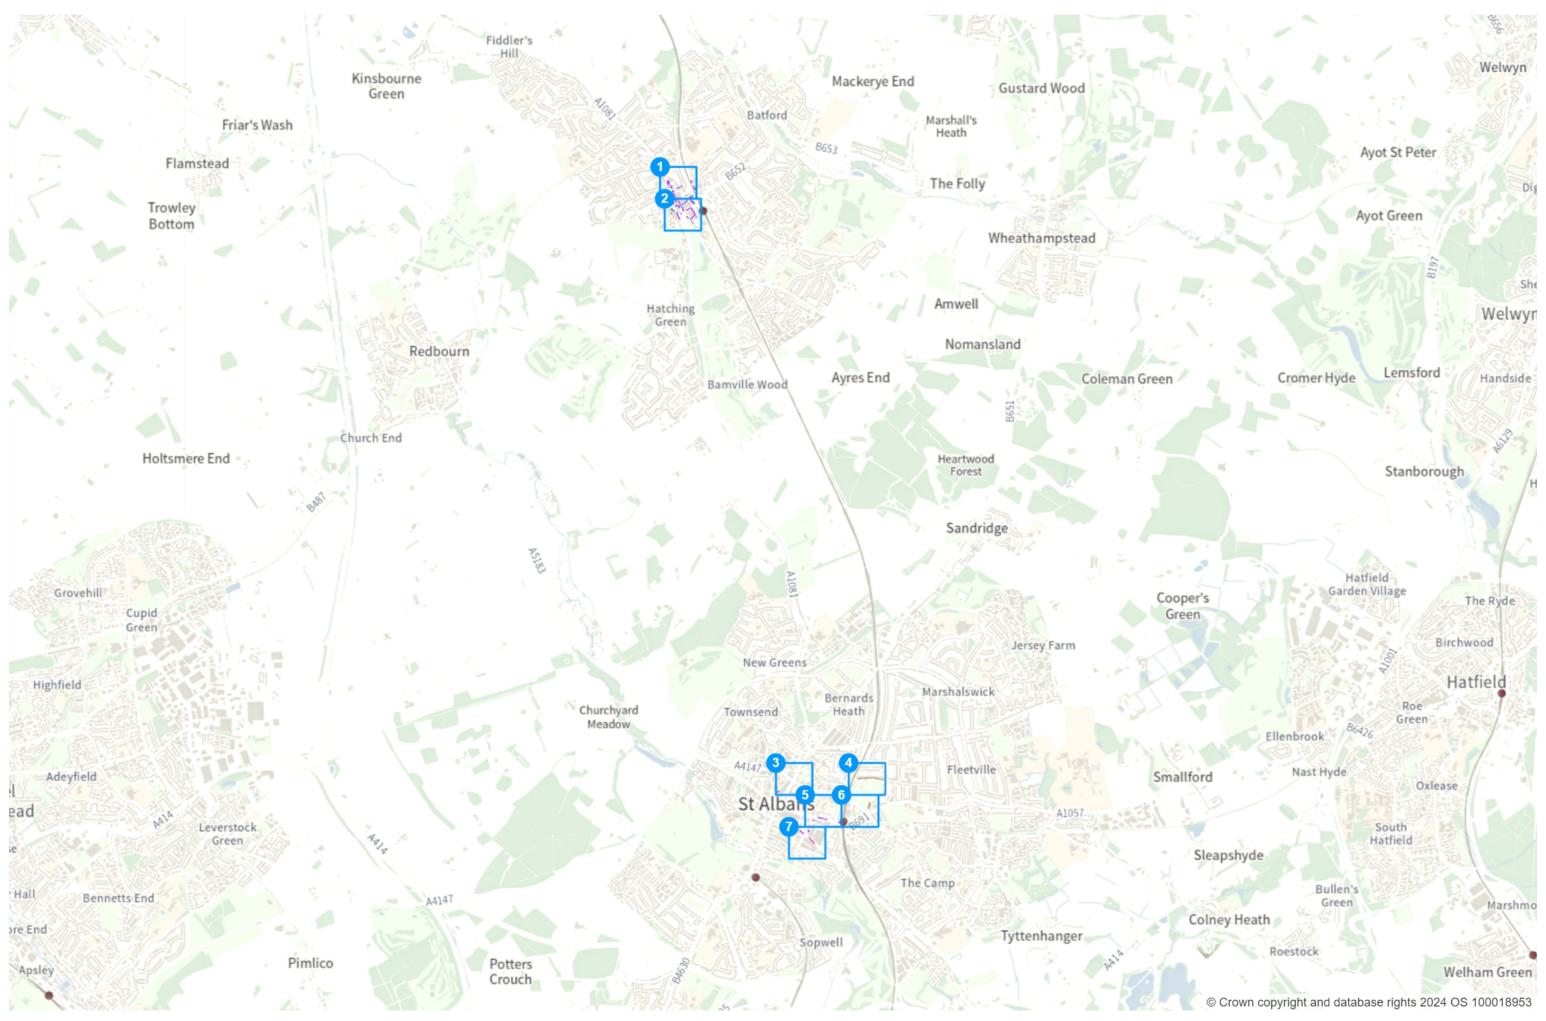

St. Albans: Free to Paid 30 mins Free



# **Static Order Guide**

# Map page indicator

Shows current map number against total and indicates if the legend is split over multiple pages eg. 2a, 2b, 2c

# Change type

Indicates whether restrictions have been Added, Modified or Removed

# **Coloured spots**

Restrictions with different attributes are marked with a lettered spot

# **Restriction icons**

- ▶ Up to 🛱 Fuel surcharge 🗈 Event day 🛈 Emissions pricing

# **Restriction durations**

Where no months or days are specified, restrictions apply all year and all week





Map 1a of 7

#### **ADDED**

Disabled persons' badge holders parking place

A At all times 
● 3h 

2h

Paid-for parking place

() £1.25/30m ₫ 0 ▶ 30 ₫0 ▶60 () £2.50/1h () £3.75/1h 30m ₫0 ▶90 () £5.00/2h ₫ 0 ▶ 120

#### **MODIFIED**

Disabled persons' badge hold