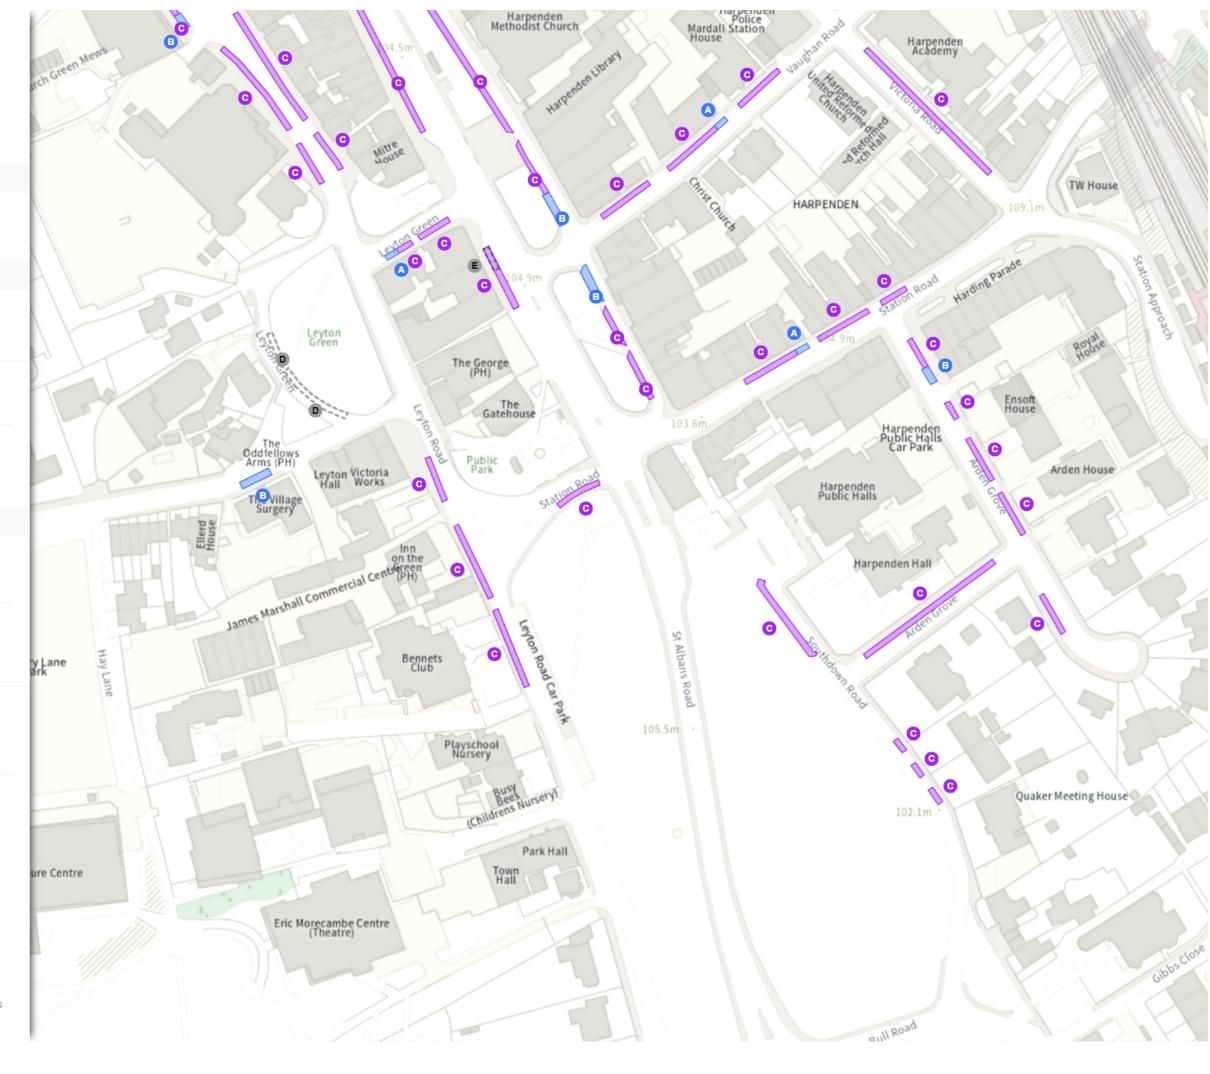

#### **ADDED**

Disabled persons' badge holders parking place

A At all times 
● 3h 

2h

Paid-for parking place

() £1.25/30m ₫ 0 ▶ 30 ₫0 ▶60 () £2.50/1h () £3.75/1h 30m ₫0 ▶90 () £5.00/2h ₫ 0 ▶ 120

#### **MODIFIED**

Disabled persons' badge holders parking place

 At all times 

Paid-for parking place

() £1.25/30m ₫ 0 ▶ 30 ( £2.50/1h ₫0 № 60 (§ £5.00/2h ₫ 0 ▶ 120

Mon-Fri 10:00-12:00

6 Mon-Fri 08:00-17:00

() £1.25/30m ₫ 0 ▶ 30 () £2.50/1h ₫0 ▶60 () £5.00/2h ₫ 0 ▶ 120

60m A Scale: 1:1250

NW 513217.3, 214677.425 SE 513656.719, 214310.981

© Crown copyright and database rights 2024 Ordnance Survey. You are not permitted to copy, sub-license, distribute or sell any of this  $\,$ data to third parties in any form. Licence number 100018953