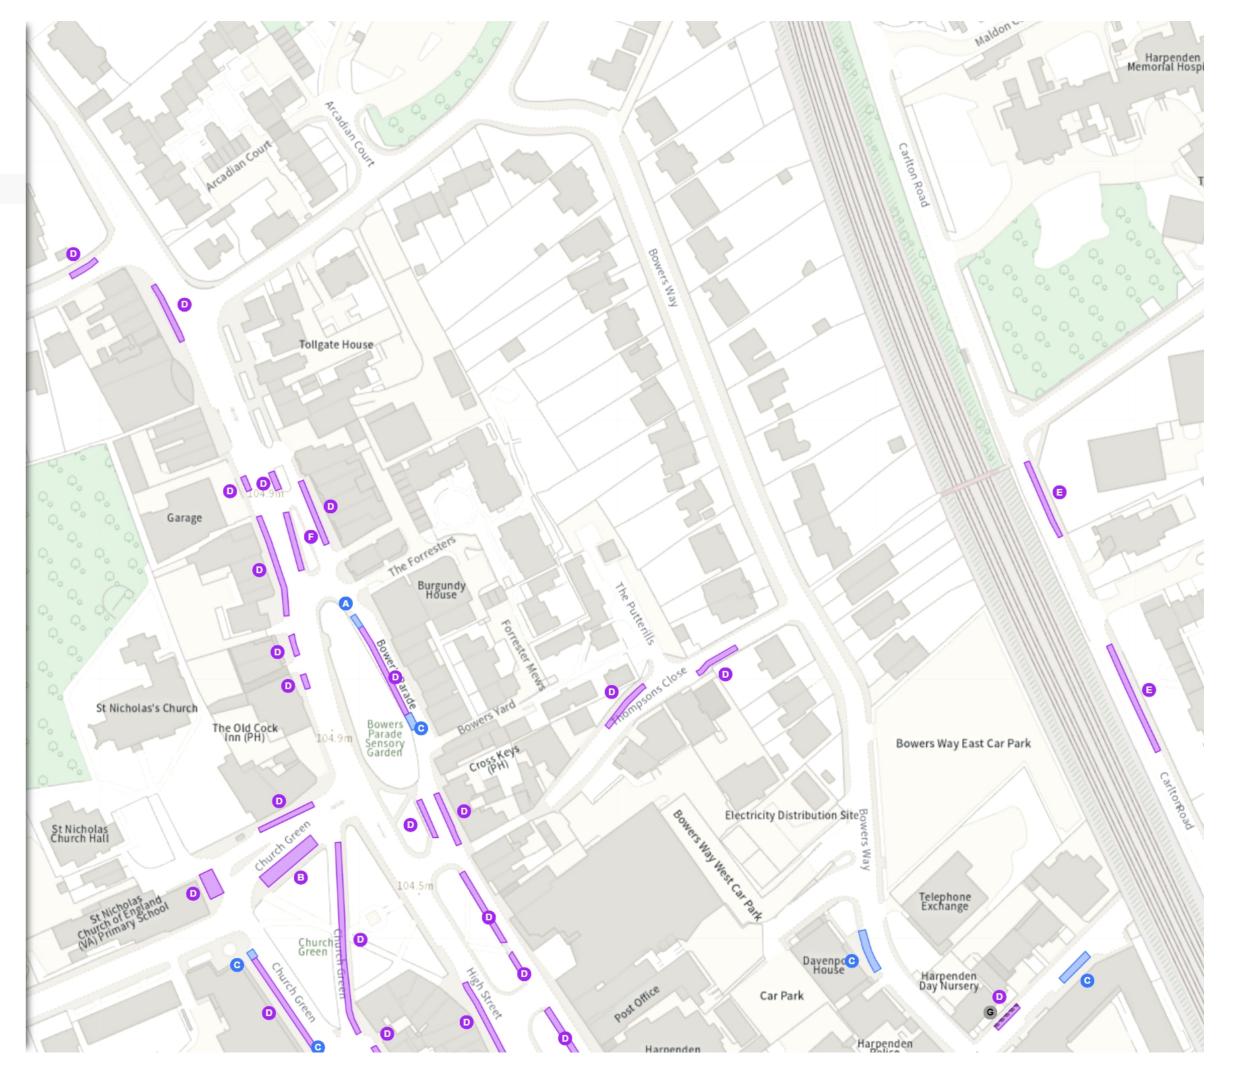

() £1.25/30m ₫ 0 ▶ 30 () £2.50/1h ₫0 ▶60 () £5.00/2h ₫ 0 ▶ 120

60m A Scale: 1:1250

NW 513217.3, 214677.425 SE 513656.719, 214310.981

© Crown copyright and database rights 2024 Ordnance Survey. You are not permitted to copy, sub-license, distribute or sell any of this  $\,$ data to third parties in any form. Licence number 100018953

Map 1b of 7

#### **REMOVED**

No waiting

G Mon-Fri 08:00-09:30 Mon-Fri 15:00-16:30

Scale: 1:1250 0 20 40 60m

NW 513217.3, 214677.425 SE 513656.719, 214310.981 © Crown copyright and database rights 2024 Ordnance Survey. You are not permitted to copy, sub-license, distribute or sell any of this