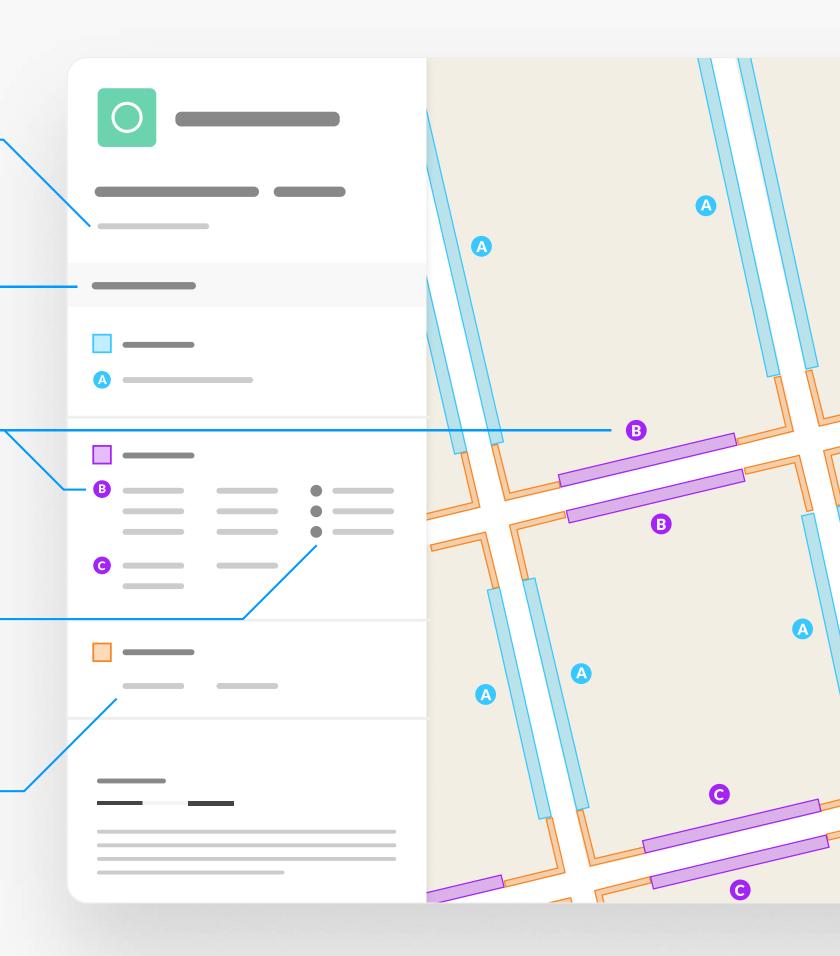

# **Static Order Guide**

# Map page indicator

Shows current map number against total and indicates if the legend is split over multiple pages eg. 2a, 2b, 2c

# Change type

Indicates whether restrictions have been Added, Modified or Removed

# **Coloured spots**

Restrictions with different attributes are marked with a lettered spot

# **Restriction icons**

- ▶ Up to 🛱 Fuel surcharge 🗈 Event day 🛈 Emissions pricing

# **Restriction durations**

Where no months or days are specified, restrictions apply all year and all week

Map 1a of 7