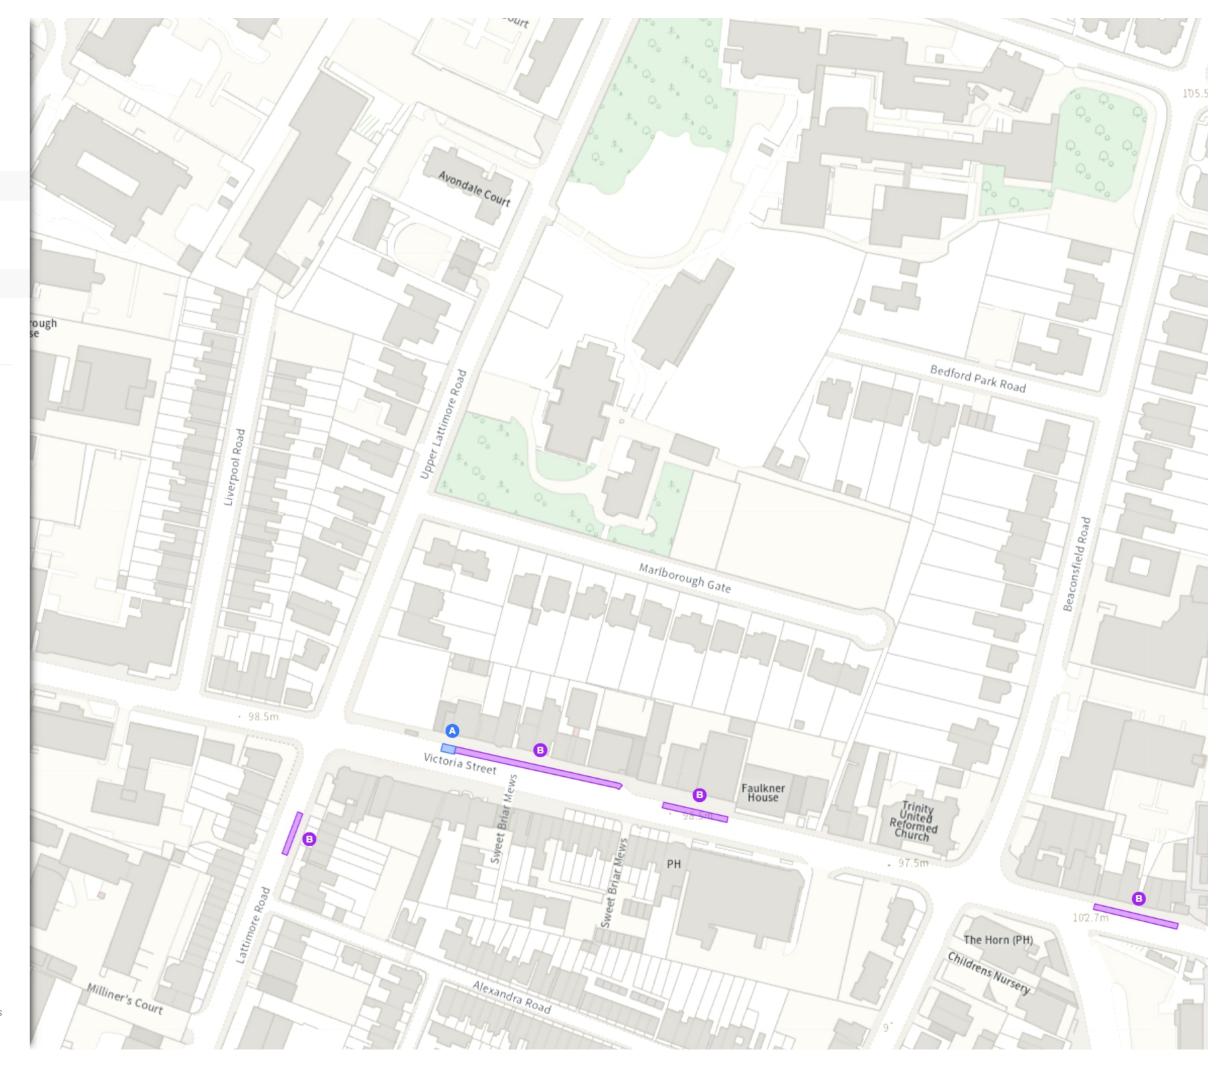

#### MODIFIED

Paid-for parking place

 S £1.25/30m
 € 0
 ₱ 30

 \$ £2.50/1h
 € 0
 ₱ 60

 \$ £3.75/1h 30m
 € 0
 ₱ 90

 \$ £5.00/2h
 € 0
 ₱ 120

Scale: 1:1250 0 20 40 60m

**NW** 514730.555, 207746.354 **SE** 515170.676, 207379.513

© Crown copyright and database rights 2024 Ordnance Survey.

You are not permitted to copy, sub-license, distribute or sell any of this data to third parties in any form. Licence number 100018953

Map 5 of 7