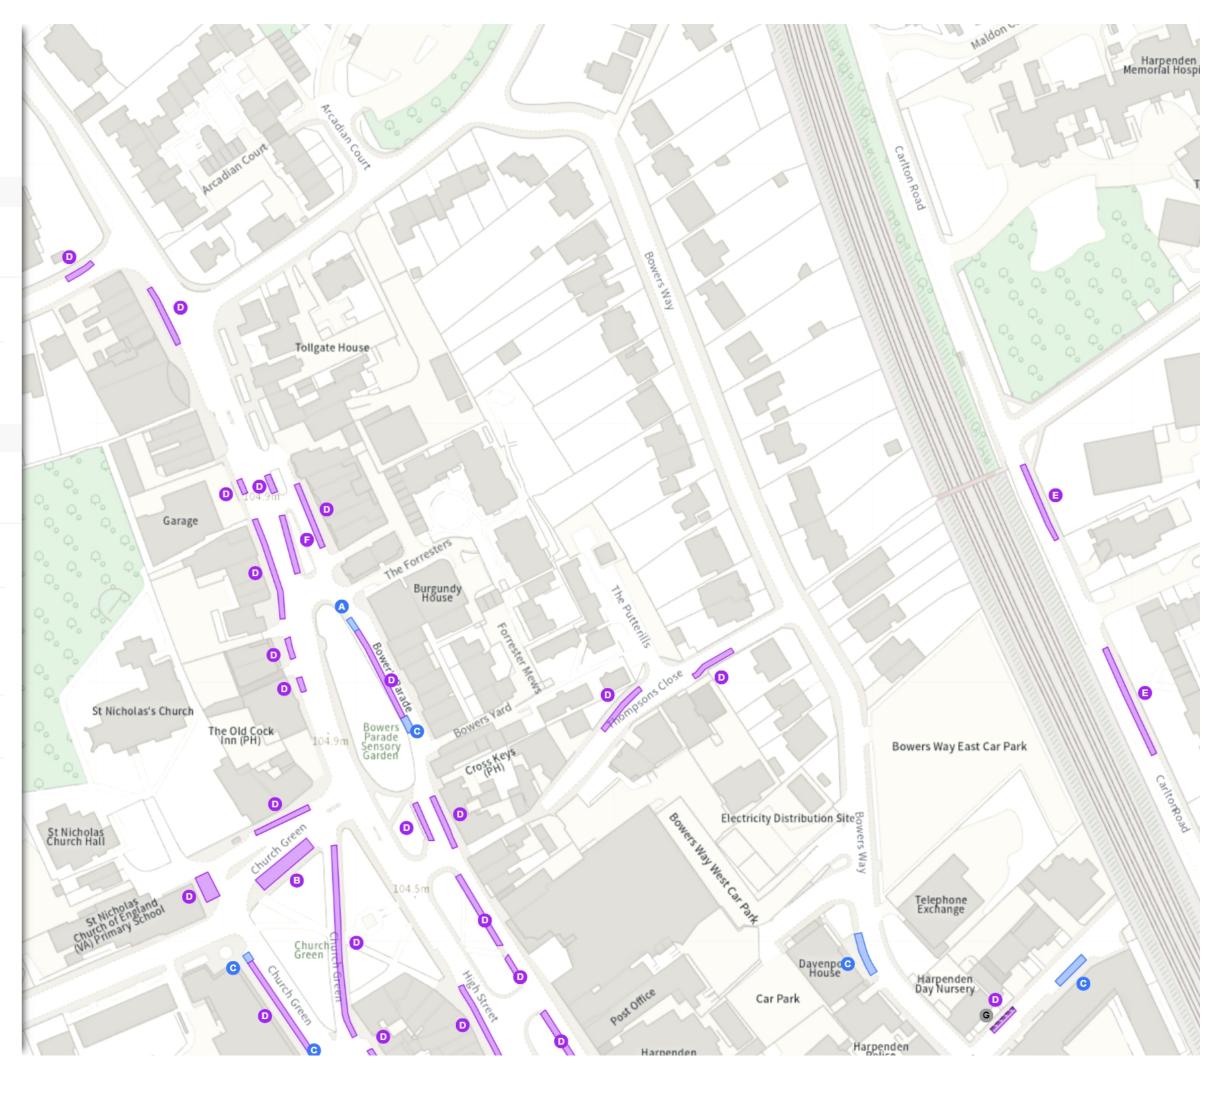

() £1.25/30m ₫ 0 ▶ 30 () £2.50/1h ₫0 ▶60 () £5.00/2h ₫ 0 ▶ 120

60m A Scale: 1:1250

NW 513217.3, 214677.425 SE 513656.719, 214310.981

© Crown copyright and database rights 2024 Ordnance Survey. You are not permitted to copy, sub-license, distribute or sell any of this  $\,$ data to third parties in any form. Licence number 100018953

Map 1b of 7

#### **REMOVED**

No waiting

G Mon-Fri 08:00-09:30 Mon-Fri 15:00-16:30

Scale: 1:1250 0 20 40 60m

NW 513217.3, 214677.425 SE 513656.719, 214310.981 © Crown copyright and database rights 2024 Ordnance Survey. You are not permitted to copy, sub-license, distribute or sell any of this