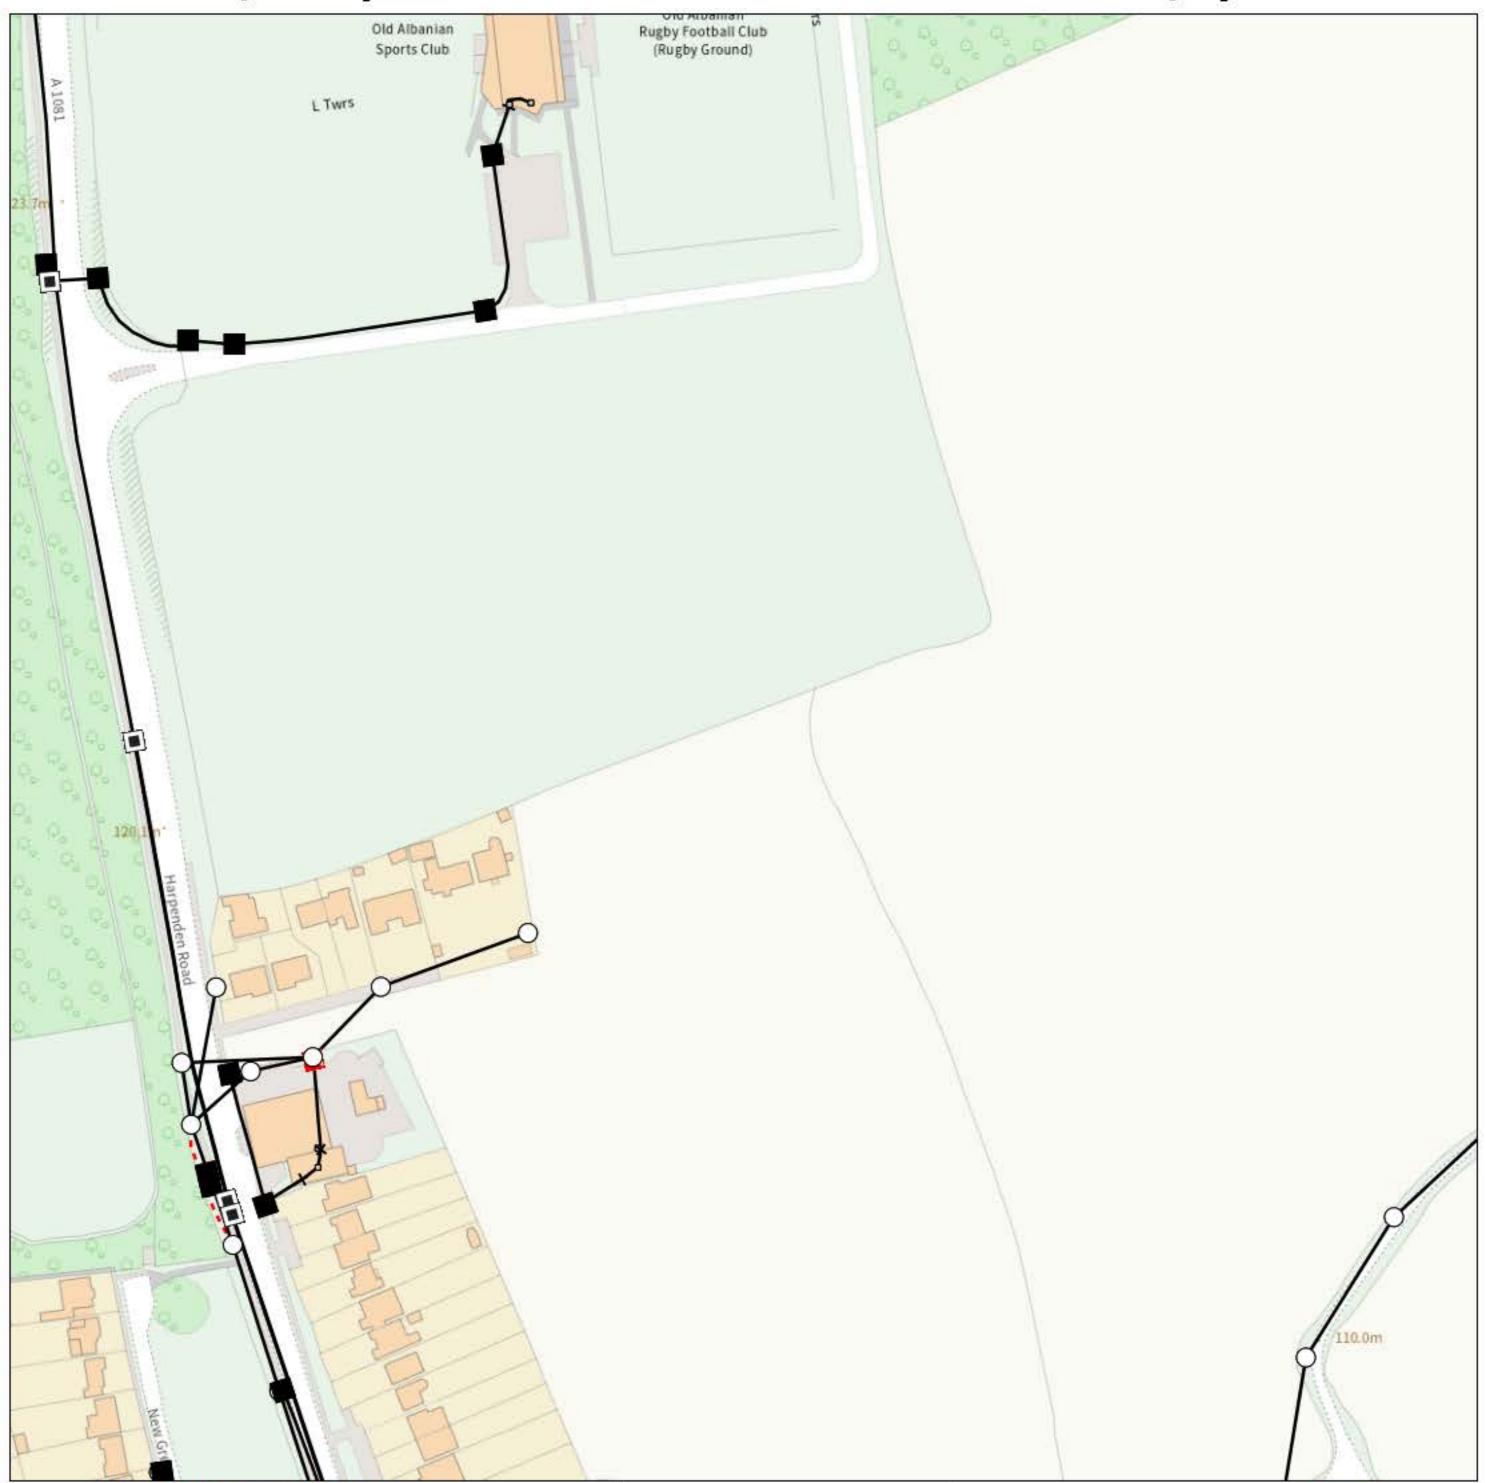

#### 6 Foul Water Sewerage

- **6.1 Thames Water** own and operate the foul/sewer water network within the vicinity of the site. Location details of their existing infrastructure has been provided and transferred to the combined services plan.
- **6.2** The proposal will be to connect to a 225mm sewer, situated off Harpenden Road however, should that need to alter, Thames Water will cover the cost of any extra distance made to a practicable point of at least the same diameter.
- **6.3** Thames Water have advised that they will fund the reinforcement of the required network, to allow for full capacity. This is to be done over a period of 20 months. Discussions will be ongoing during the planning process.

#### 8 Diversions

- **8.1** The existing constraints were reviewed to assess the implication of any infrastructure within the development boundary and a combined services plan was produced (a snapshot of which can be seen in Figure 8-1).
- 8.2 Key findings are highlighted below:
  - Overhead electricity lines shown in green, will be diverted within the development boundary
  - Potable water mains shown in blue, will be lowered at the site access and diverted south of the boundary
  - Telecommunications network shown in purple, will be undergrounded via Sandridgebury Lane

Figure 8-1: Combined Services Drawing