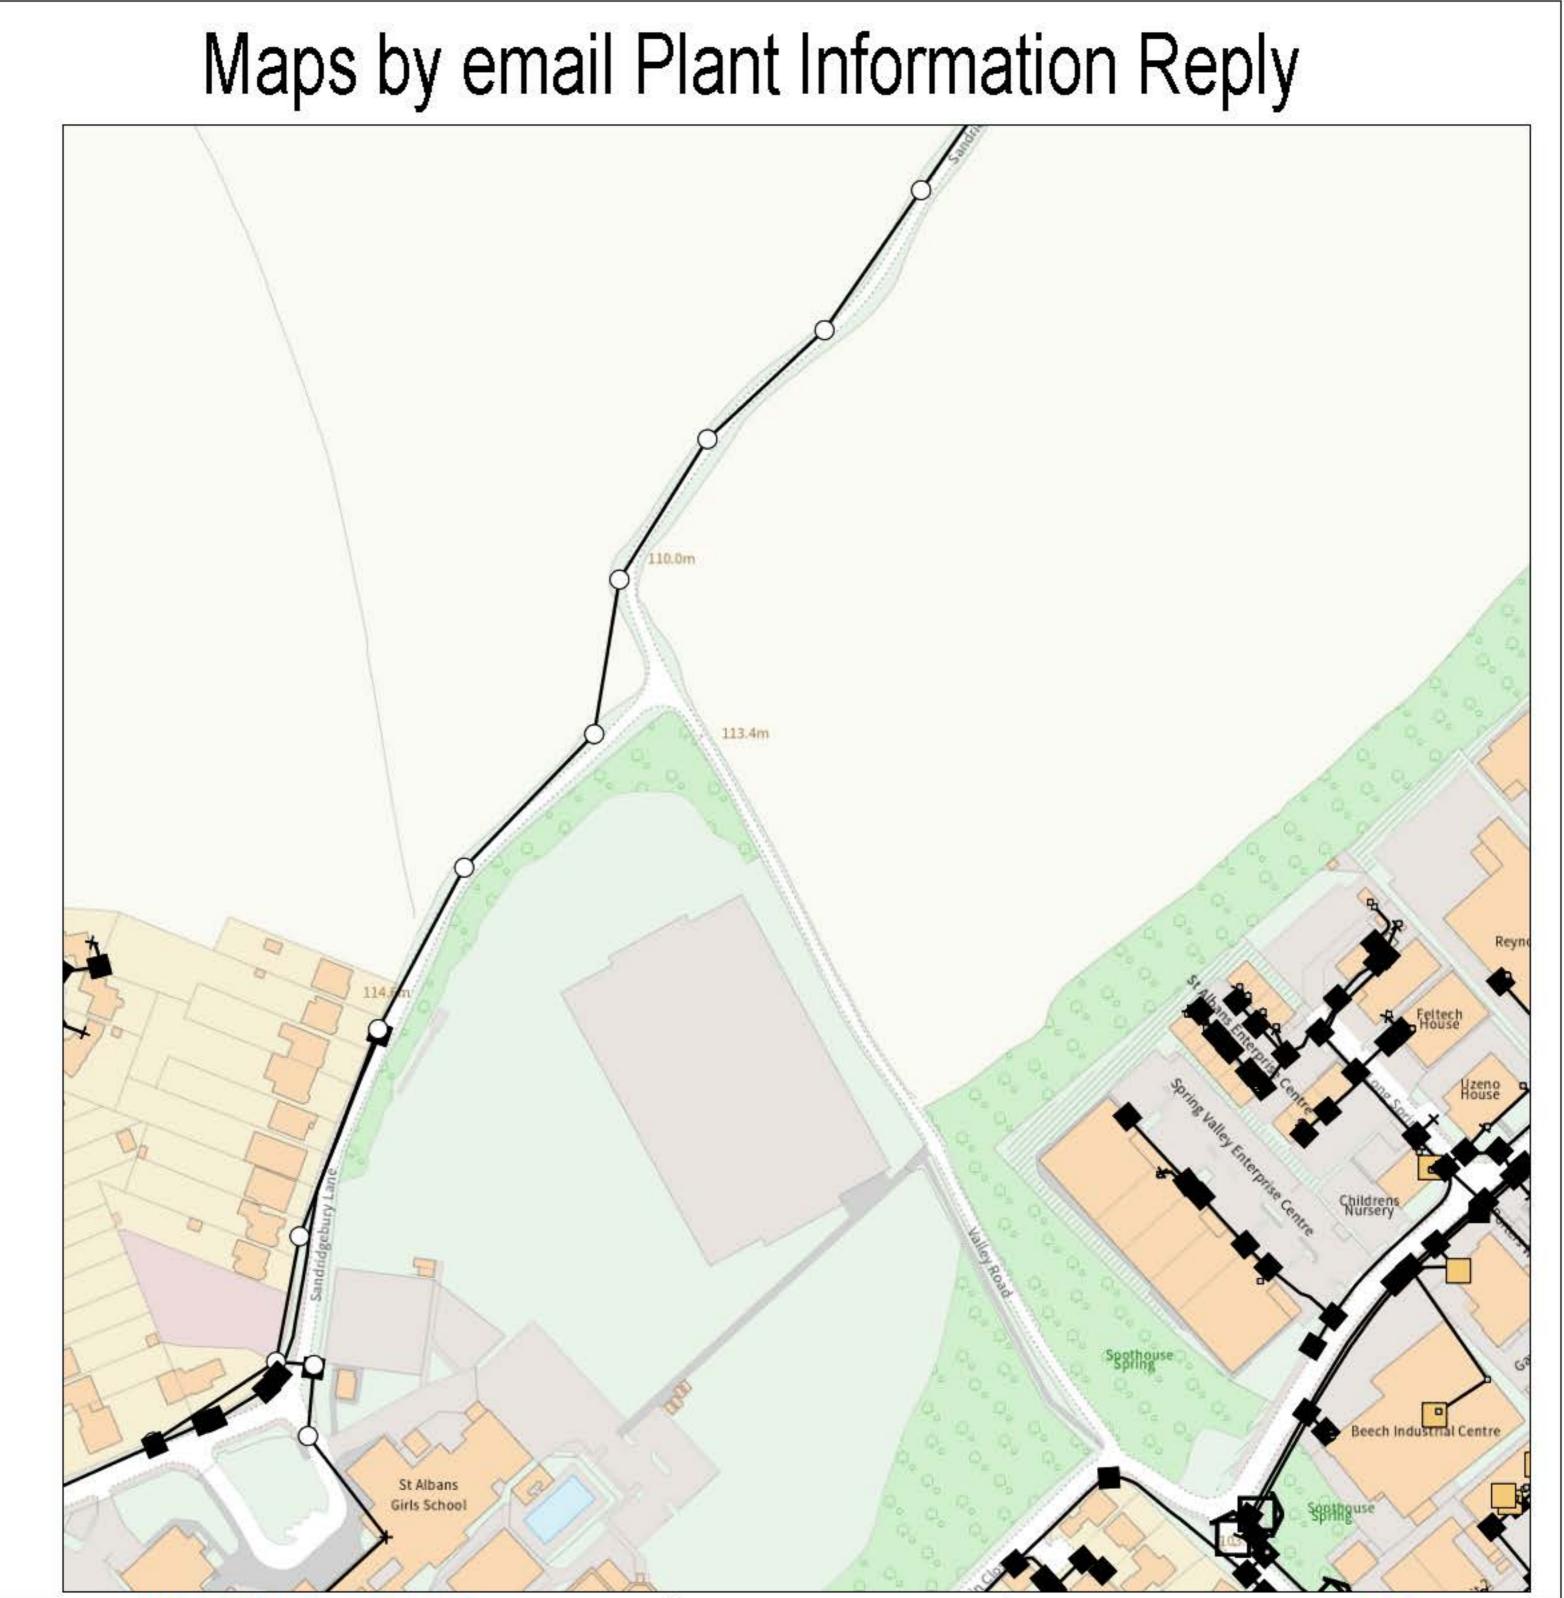

#### 6 Foul Water Sewerage

- **6.1 Thames Water** own and operate the foul/sewer water network within the vicinity of the site. Location details of their existing infrastructure has been provided and transferred to the combined services plan.
- **6.2** The proposal will be to connect to a 225mm sewer, situated off Harpenden Road however, should that need to alter, Thames Water will cover the cost of any extra distance made to a practicable point of at least the same diameter.
- **6.3** Thames Water have advised that they will fund the reinforcement of the required network, to allow for full capacity. This is to be done over a period of 20 months. Discussions will be ongoing during the planning process.

#### 8 Diversions

- **8.1** The existing constraints were reviewed to assess the implication of any infrastructure within the development boundary and a combined services plan was produced (a snapshot of which can be seen in Figure 8-1).
- 8.2 Key findings are highlighted below:
  - Overhead electricity lines shown in green, will be diverted within the development boundary
  - Potable water mains shown in blue, will be lowered at the site access and diverted south of the boundary
  - Telecommunications network shown in purple, will be undergrounded via Sandridgebury Lane

Figure 8-1: Combined Services Drawing