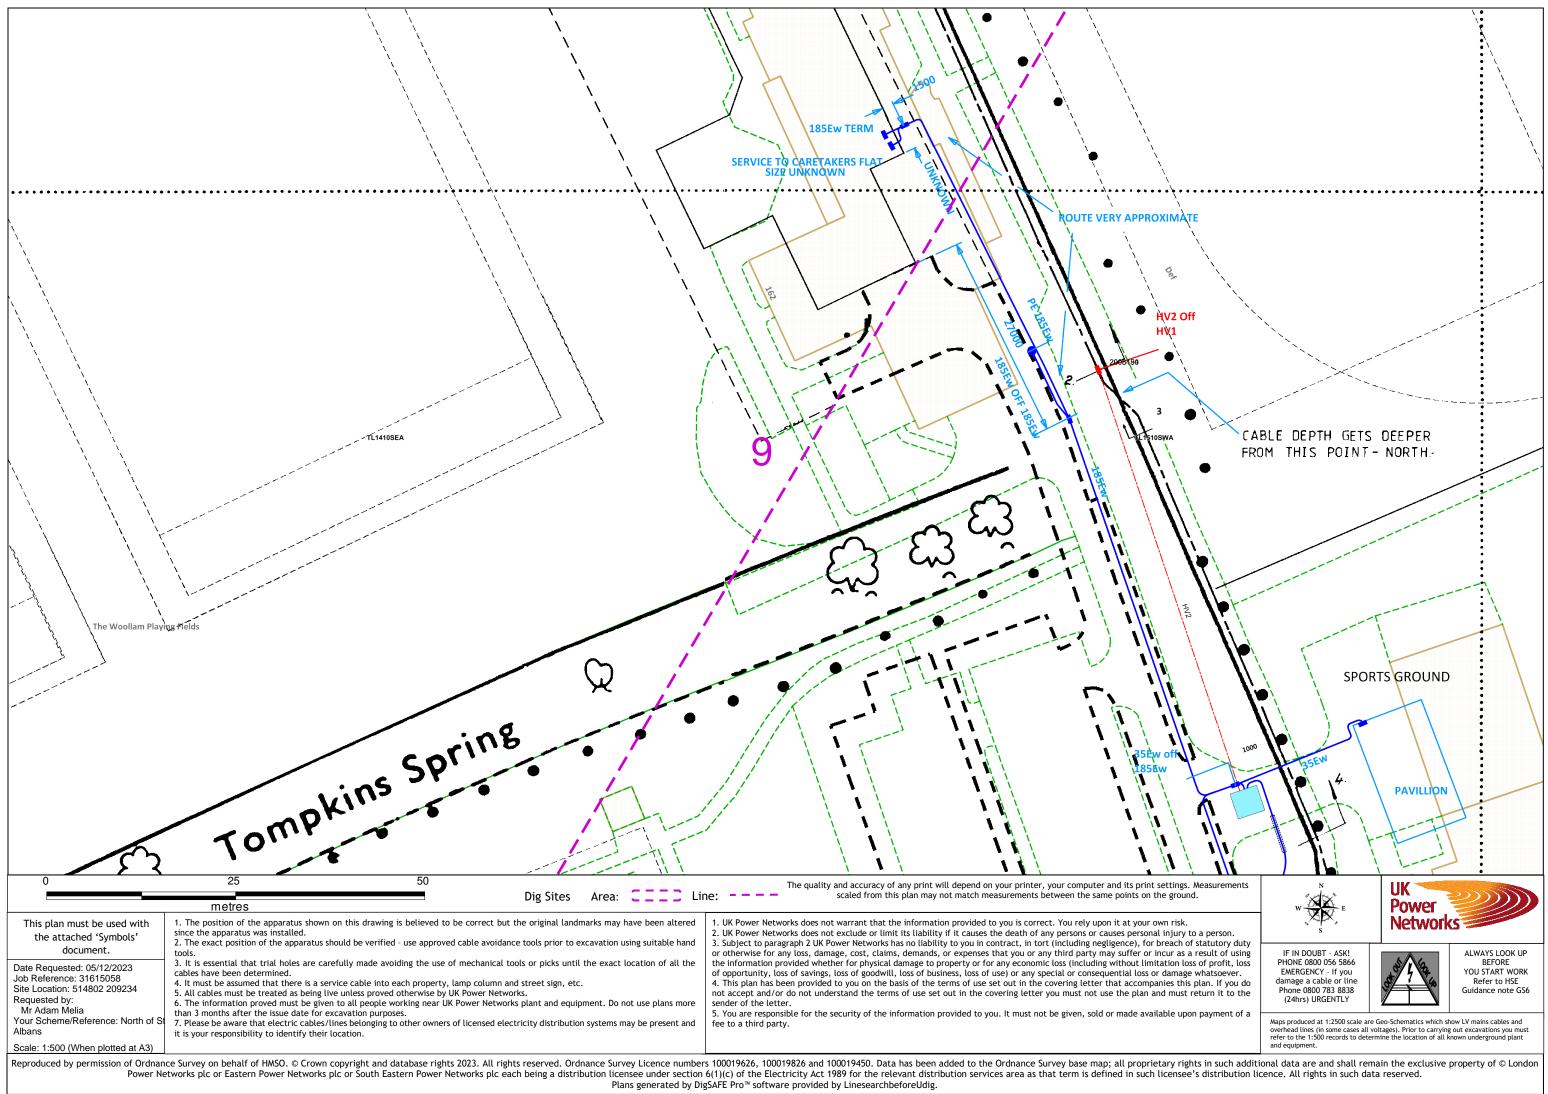

#### 8 Diversions

- **8.1** The existing constraints were reviewed to assess the implication of any infrastructure within the development boundary and a combined services plan was produced (a snapshot of which can be seen in Figure 8-1).
- 8.2 Key findings are highlighted below:
  - Overhead electricity lines shown in green, will be diverted within the development boundary
  - Potable water mains shown in blue, will be lowered at the site access and diverted south of the boundary
  - Telecommunications network shown in purple, will be undergrounded via Sandridgebury Lane

Figure 8-1: Combined Services Drawing