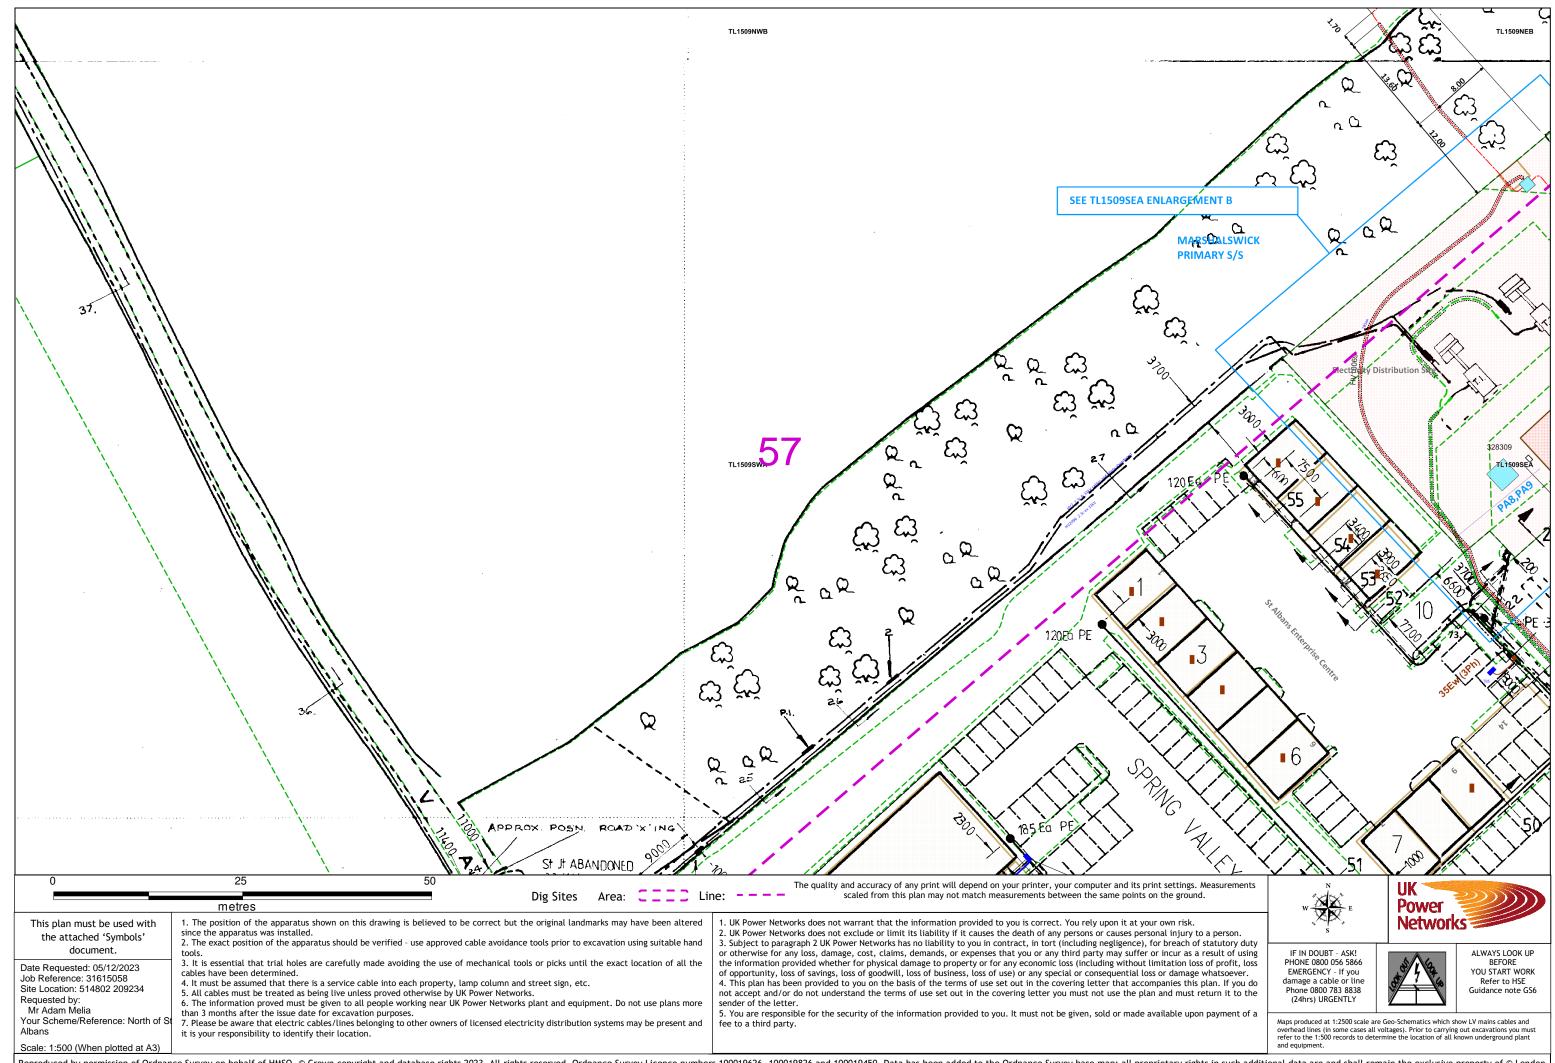

#### 8 Diversions

- **8.1** The existing constraints were reviewed to assess the implication of any infrastructure within the development boundary and a combined services plan was produced (a snapshot of which can be seen in Figure 8-1).
- 8.2 Key findings are highlighted below:
  - Overhead electricity lines shown in green, will be diverted within the development boundary
  - Potable water mains shown in blue, will be lowered at the site access and diverted south of the boundary
  - Telecommunications network shown in purple, will be undergrounded via Sandridgebury Lane

Figure 8-1: Combined Services Drawing