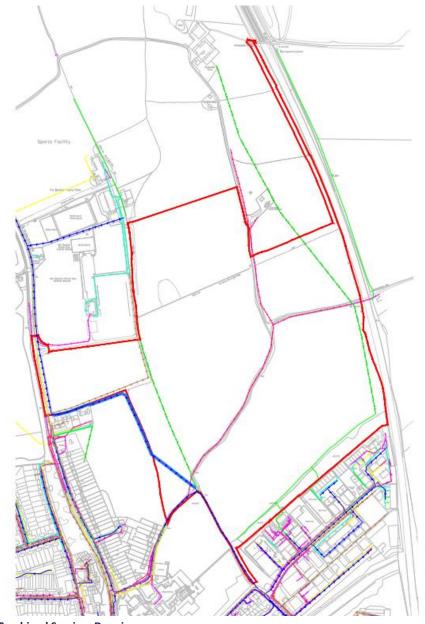

#### 8 Diversions

- **8.1** The existing constraints were reviewed to assess the implication of any infrastructure within the development boundary and a combined services plan was produced (a snapshot of which can be seen in Figure 8-1).
- 8.2 Key findings are highlighted below:
  - Overhead electricity lines shown in green, will be diverted within the development boundary
  - Potable water mains shown in blue, will be lowered at the site access and diverted south of the boundary
  - Telecommunications network shown in purple, will be undergrounded via Sandridgebury Lane

Figure 8-1: Combined Services Drawing