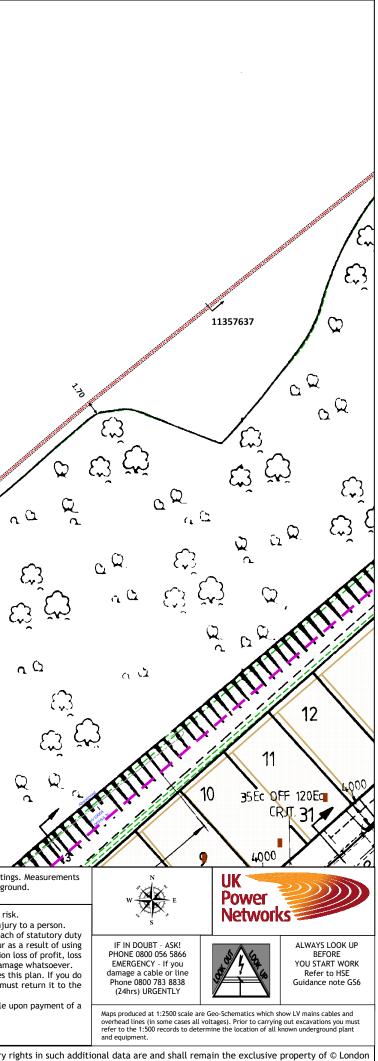

arty. Albans Scale: 1:500 (When plotted at A3)

Reproduced by permission of Ordnance Survey on behalf of HMSO. © Crown copyright and database rights 2023. All rights reserved. Ordnance Survey Licence numbers 100019626, 100019826 and 100019450. Data has been added to the Ordnance Survey base map; all proprietary rights in such additional data are and shall remain the exclusive property of © London Power Networks plc or Eastern Power Networks plc or South Eastern Power Networks plc each being a distribution licensee under section 6(1)(c) of the Electricity Act 1989 for the relevant distribution services area as that term is defined in such licensee's distribution licence. All rights in such data reserved. Plans generated by DigSAFE Pro<sup>™</sup> software provided by LinesearchbeforeUdig.









ed by permission of Ordnance Survey on behalf of HMSO. © Crown copyright and database rights 2023. All rights reserved. Ordnance Survey Licence numbers 100019626, 100019826 and 100019450. Data has been added to the Ordnance Survey base map; all proprietary r Power Networks plc or Eastern Power Networks plc or South Eastern Power Networks plc each being a distribution licensee under section 6(1)(c) of the Electricity Act 1989 for the relevant distribution services area as that term is defined in such license Plans generated by DigSAFE Pro<sup>™</sup> software provided by LinesearchbeforeUdig.

|                                                                                                                                                    |