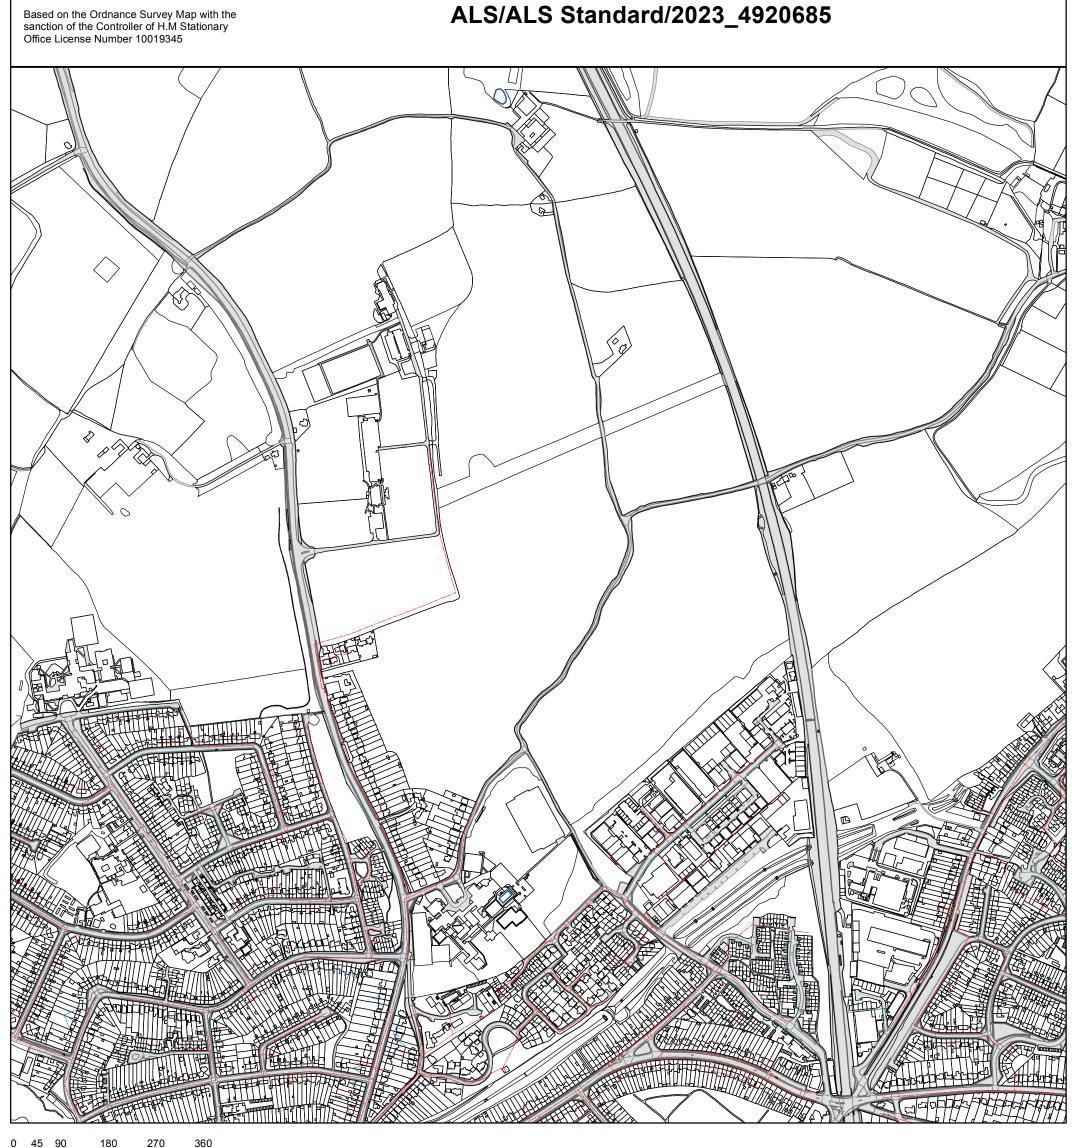

## 2 Site Location

- 2.1 The Site is shown to lie to the North of St Albans in the East of England. The Site is bound by residential dwellings to the south and the OA tennis Club to the north. The east and west of the Site is bound by green land.
- **2.2** Figure 2.1 shows the proposed development site:

Figure 2-1: Site Location Plan