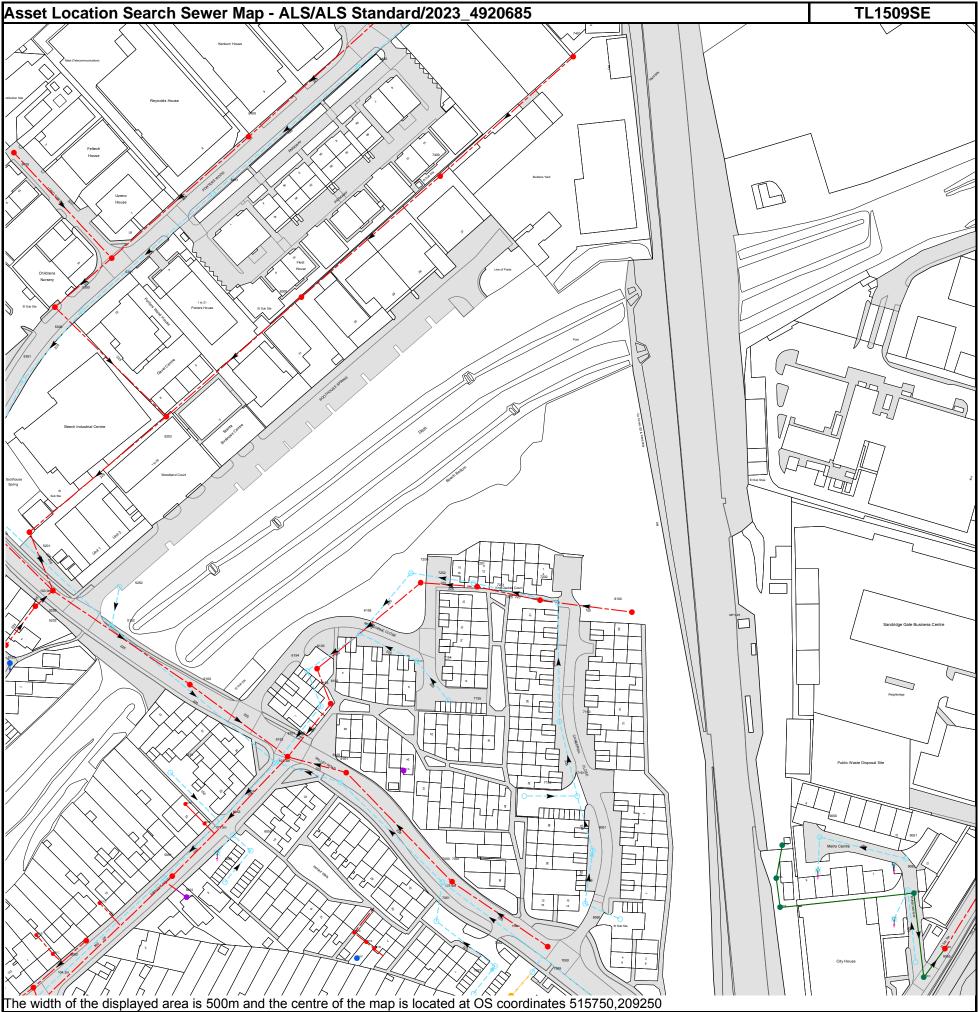

#### 6 Foul Water Sewerage

- **6.1 Thames Water** own and operate the foul/sewer water network within the vicinity of the site. Location details of their existing infrastructure has been provided and transferred to the combined services plan.
- **6.2** The proposal will be to connect to a 225mm sewer, situated off Harpenden Road however, should that need to alter, Thames Water will cover the cost of any extra distance made to a practicable point of at least the same diameter.
- **6.3** Thames Water have advised that they will fund the reinforcement of the required network, to allow for full capacity. This is to be done over a period of 20 months. Discussions will be ongoing during the planning process.