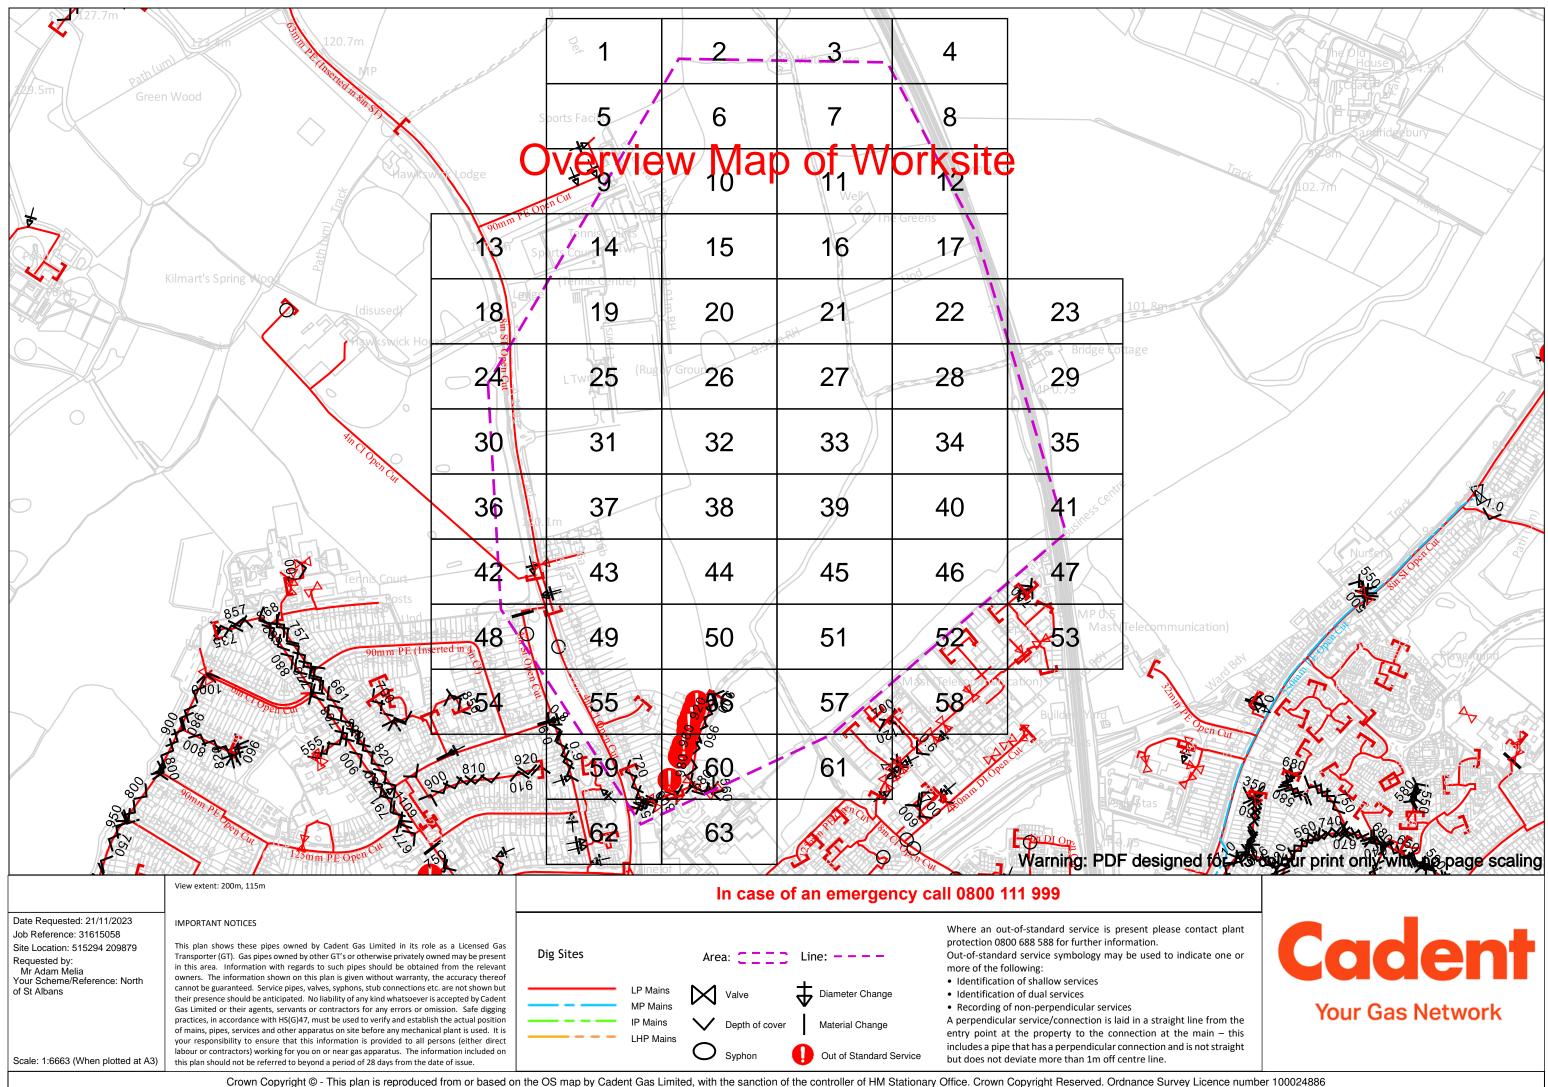

#### 4 Gas Infrastructure

- **4.1 Cadent Gas** own and operate the gas network within the vicinity of the site. Location details of their existing infrastructure has been provided and transferred to the combined services plan. The Cadent Gas network does not impact the proposed development.
- **4.2** With changes to Future Homes Standards and the introduction of Part L and Part S of the Building Regulations, it has been assumed that gas will not be utilised for this development, and therefore an all-electric heating option is utilised.

#### 8 Diversions

- **8.1** The existing constraints were reviewed to assess the implication of any infrastructure within the development boundary and a combined services plan was produced (a snapshot of which can be seen in Figure 8-1).
- 8.2 Key findings are highlighted below:
  - Overhead electricity lines shown in green, will be diverted within the development boundary
  - Potable water mains shown in blue, will be lowered at the site access and diverted south of the boundary
  - Telecommunications network shown in purple, will be undergrounded via Sandridgebury Lane

Figure 8-1: Combined Services Drawing