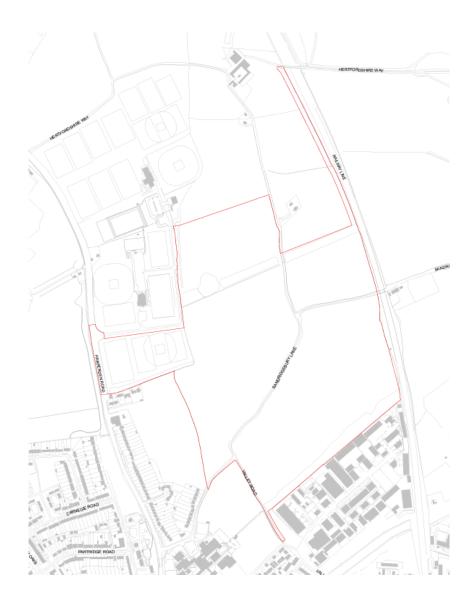

## 2 Site Location

- 2.1 The Site is shown to lie to the North of St Albans in the East of England. The Site is bound by residential dwellings to the south and the OA tennis Club to the north. The east and west of the Site is bound by green land.
- **2.2** Figure 2.1 shows the proposed development site:

Figure 2-1: Site Location Plan