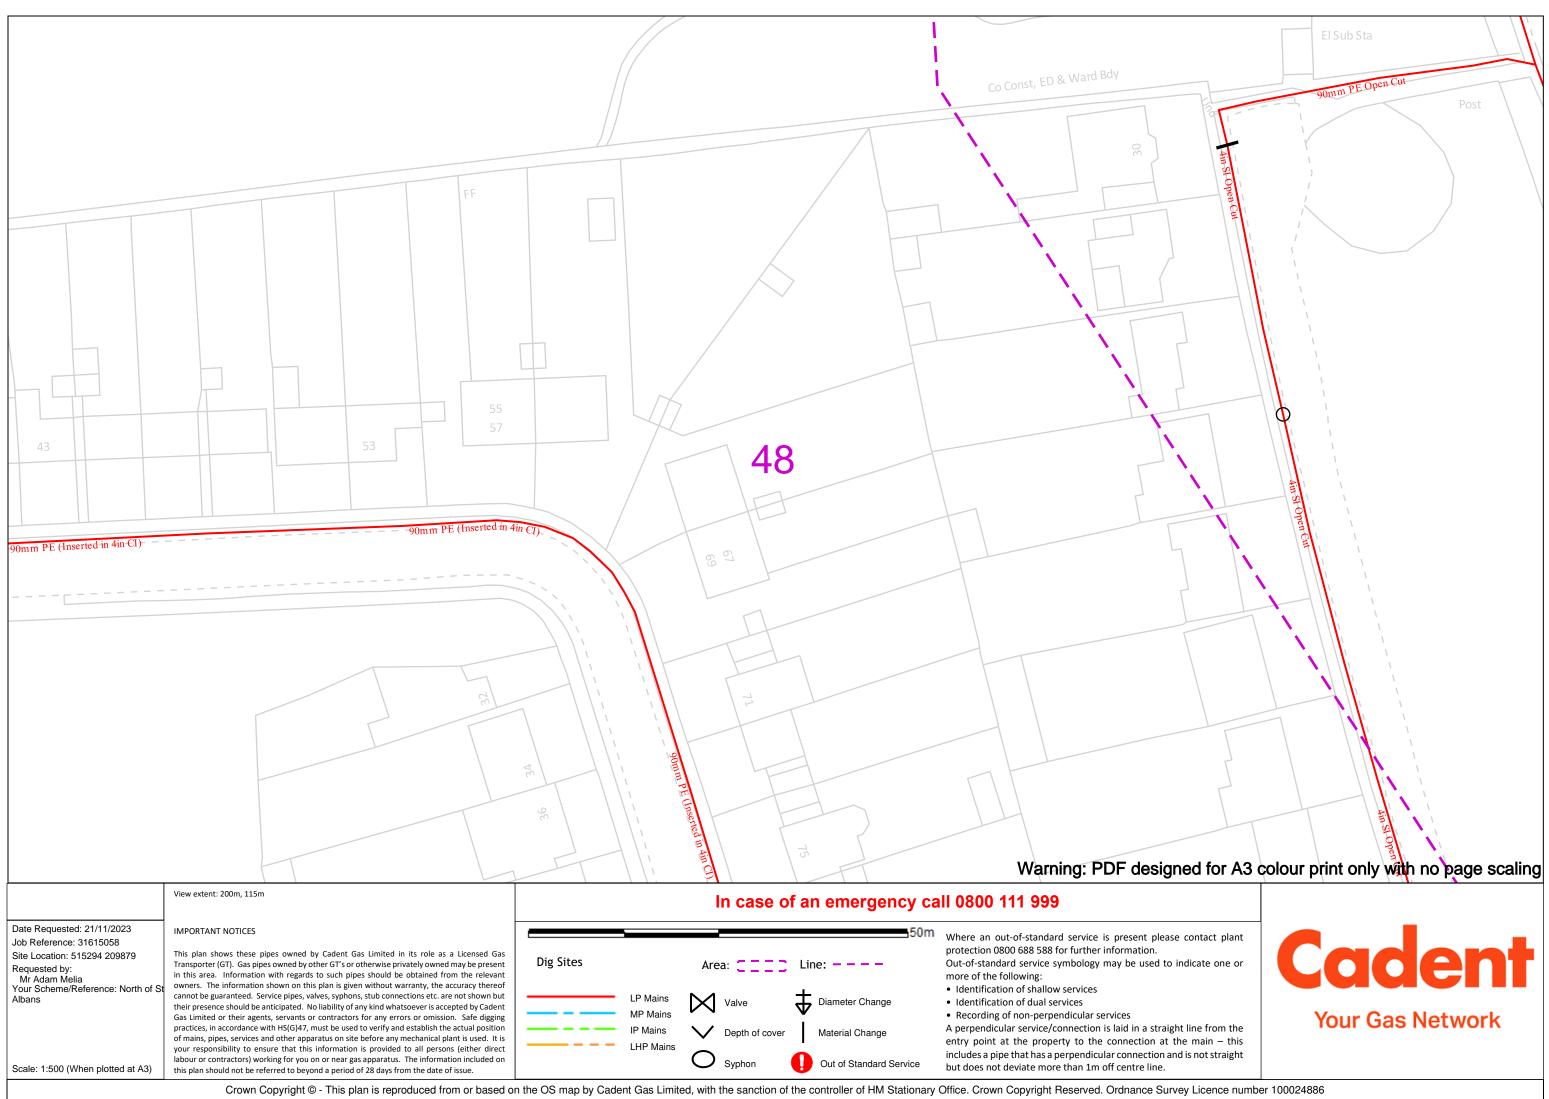

#### 4 Gas Infrastructure

- **4.1 Cadent Gas** own and operate the gas network within the vicinity of the site. Location details of their existing infrastructure has been provided and transferred to the combined services plan. The Cadent Gas network does not impact the proposed development.
- **4.2** With changes to Future Homes Standards and the introduction of Part L and Part S of the Building Regulations, it has been assumed that gas will not be utilised for this development, and therefore an all-electric heating option is utilised.