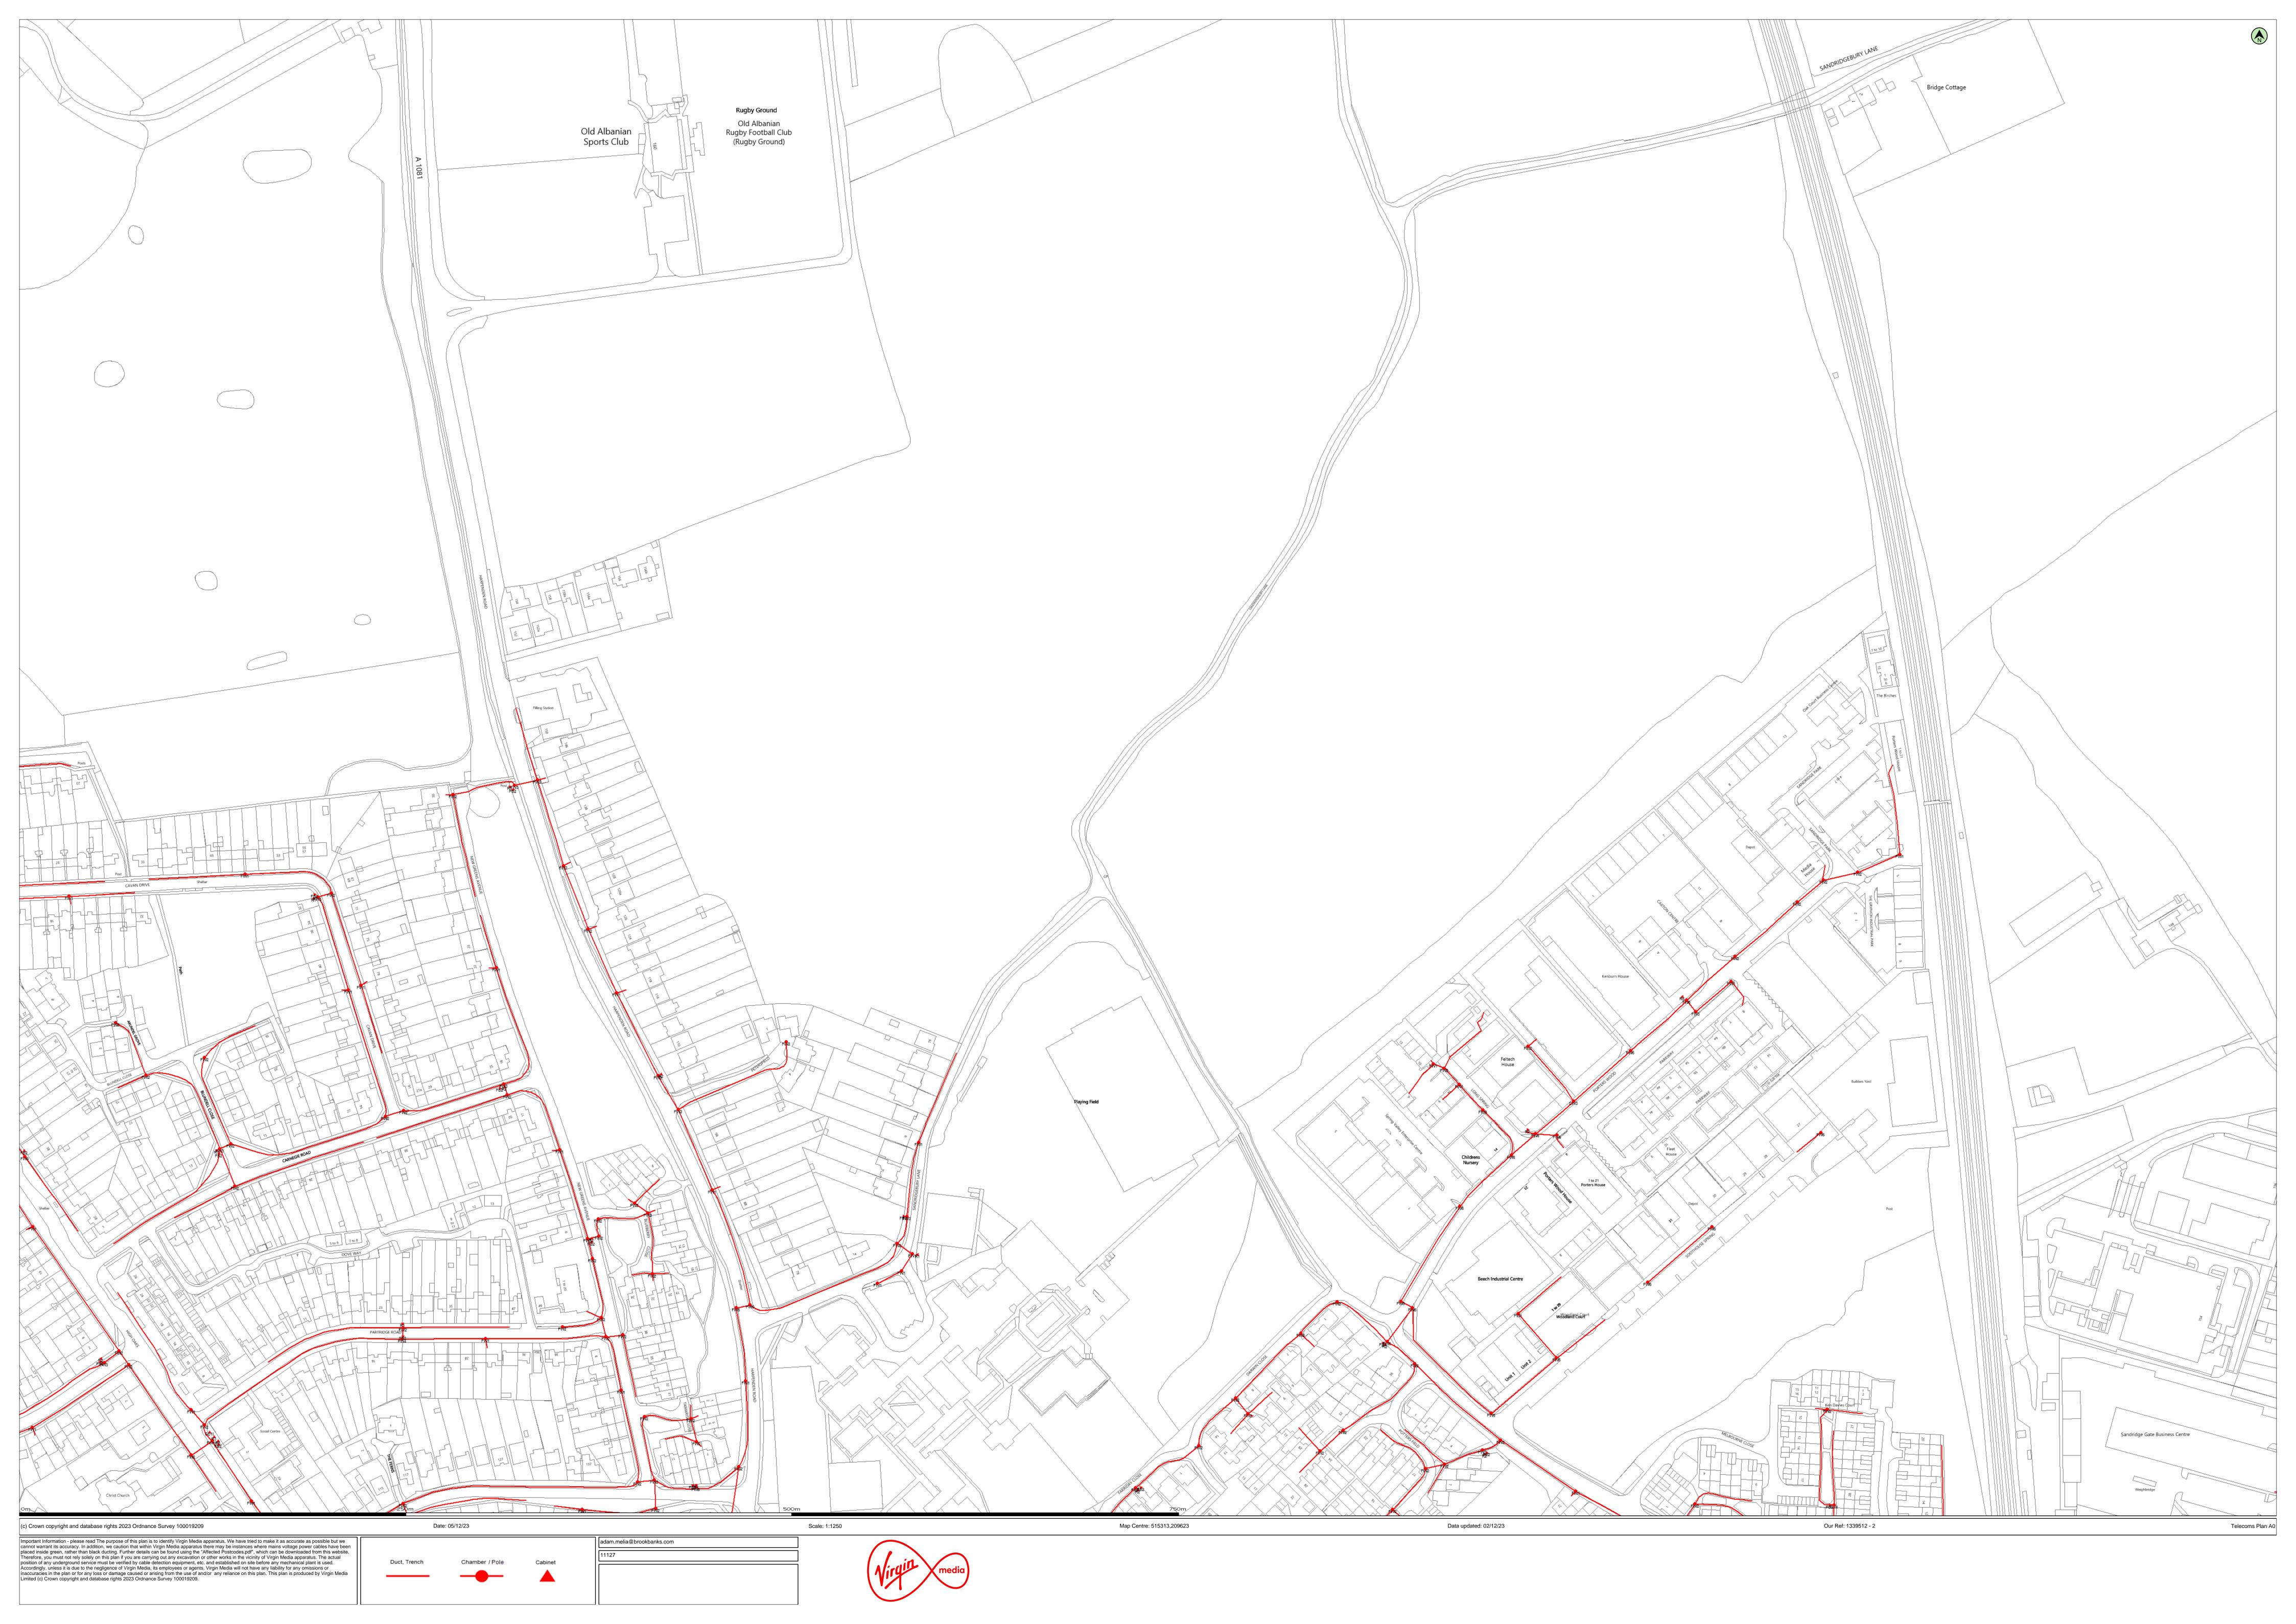

#### 8 Diversions

- **8.1** The existing constraints were reviewed to assess the implication of any infrastructure within the development boundary and a combined services plan was produced (a snapshot of which can be seen in Figure 8-1).
- 8.2 Key findings are highlighted below:
  - Overhead electricity lines shown in green, will be diverted within the development boundary
  - Potable water mains shown in blue, will be lowered at the site access and diverted south of the boundary
  - Telecommunications network shown in purple, will be undergrounded via Sandridgebury Lane

Figure 8-1: Combined Services Drawing