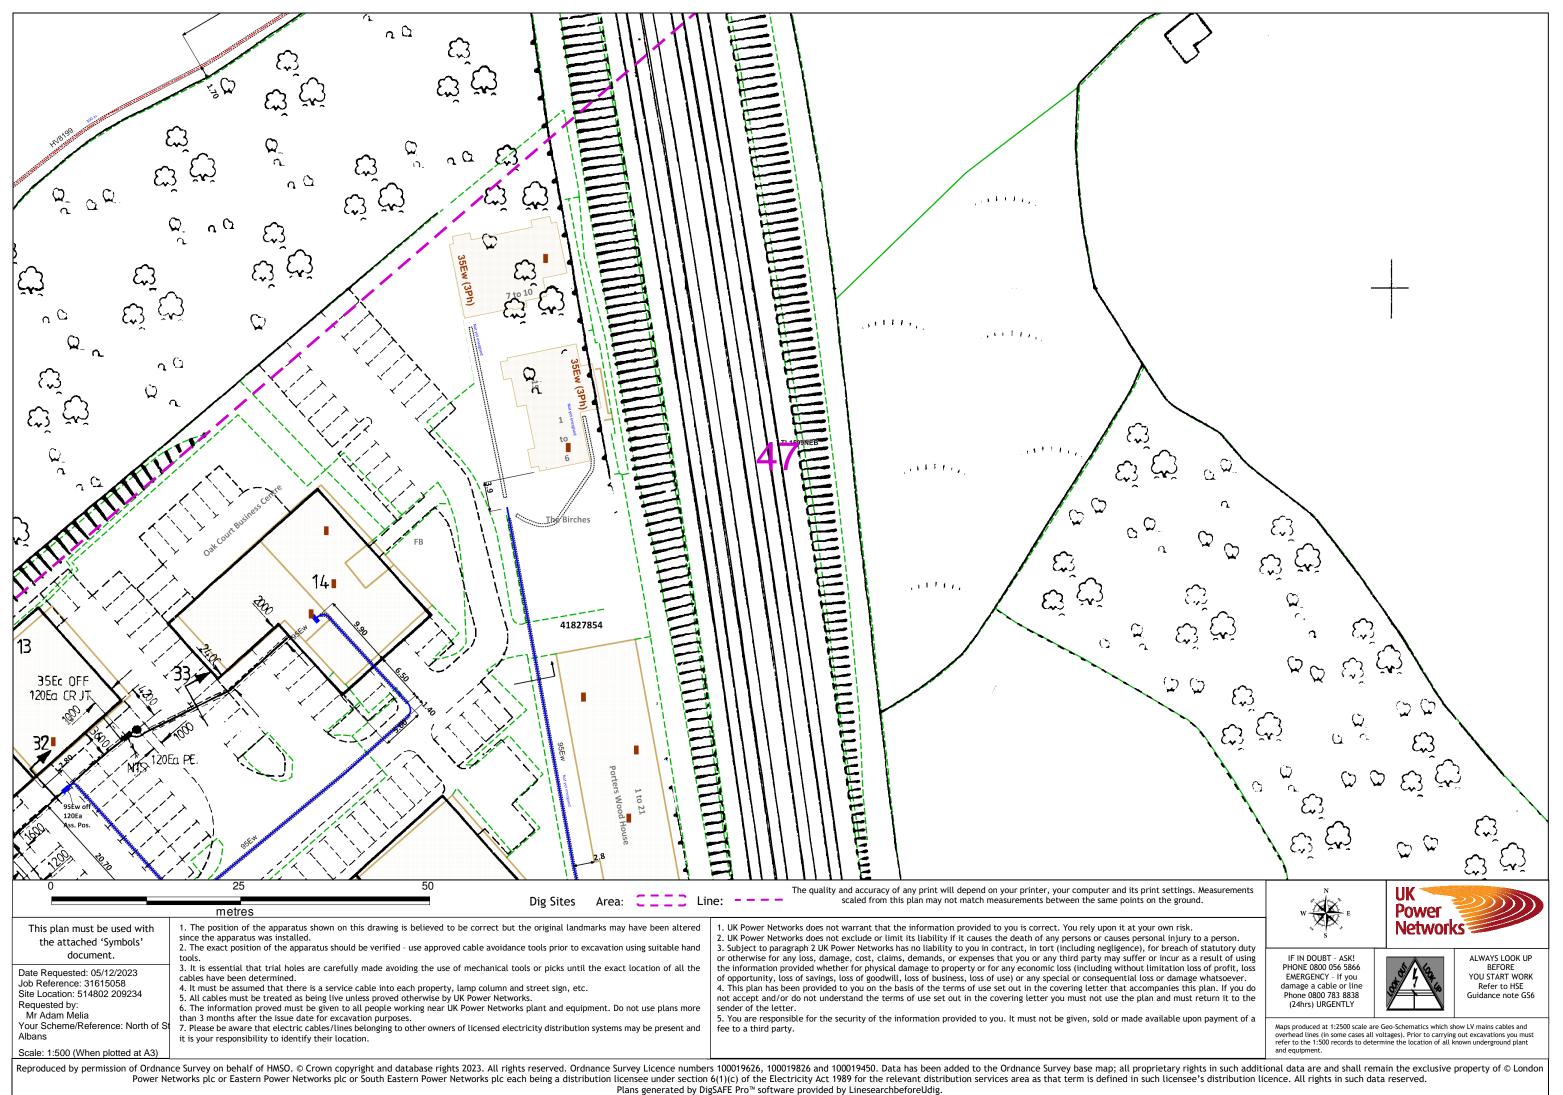

ty. Albans Scale: 1:500 (When plotted at A3)

Reproduced by permission of Ordnance Survey on behalf of HMSO. © Crown copyright and database rights 2023. All rights reserved. Ordnance Survey Licence numbers 100019626, 100019826 and 100019450. Data has been added to the Ordnance Survey base map; all proprietary rights in such additional data are and shall remain the exclusive property of © London Power Networks plc or Eastern Power Networks plc or South Eastern Power Networks plc each being a distribution licensee under section 6(1)(c) of the Electricity Act 1989 for the relevant distribution services area as that term is defined in such licensee's distribution licence. All rights in such data reserved. Plans generated by DigSAFE Pro<sup>™</sup> software provided by LinesearchbeforeUdig.









ed by permission of Ordnance Survey on behalf of HMSO. © Crown copyright and database rights 2023. All rights reserved. Ordnance Survey Licence numbers 100019626, 100019826 and 100019450. Data has been added to the Ordnance Survey base map; all proprietary r Power Networks plc or Eastern Power Networks plc or South Eastern Power Networks plc each being a distribution licensee under section 6(1)(c) of the Electricity Act 1989 for the relevant distribution services area as that term is defined in such license Plans generated by DigSAFE Pro<sup>™</sup> software provided by LinesearchbeforeUdig.

|                                                                                                                                                    |