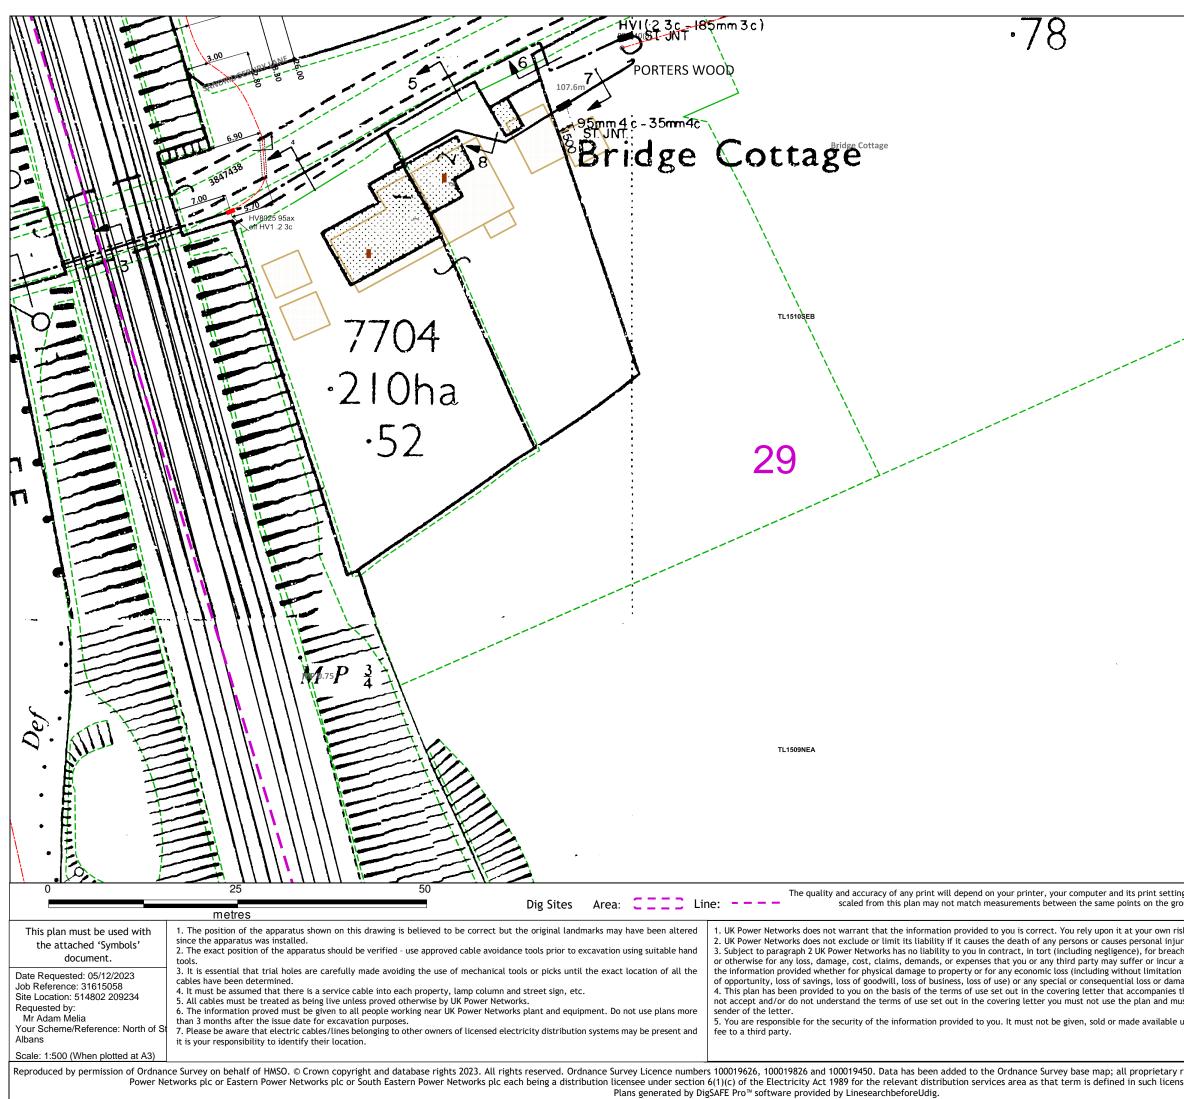

#### 3 Electricity Infrastructure

- **3.1 UK Power Networks (UKPN)** own and operate the electricity network within the vicinity of the site. Location details of their existing infrastructure has been provided and transferred to the combined services plan.
- **3.2 UKPN** operate 11,000V High Voltage above ground cables and underground cables within the development boundary. This infrastructure is under a wayleave agreement with St Albans School and UKPN.
- **3.3** To assist **UKPN** in their capacity assessment of their existing network, a total Electricity Demand of 6,029kVA was provided.
- 3.4 An application was made to UKPN for an Independent Network Operator (IDNO) Point of Connection to confirm the location, cost and timescale associated with the provision of power to the development. A response was received dated 9<sup>th</sup> January 2024. The point of connection is at 11,000V High Voltage and is located at Cell Barnes Primary. There is no reinforcement required to enable this connection.
- **3.5** An application was made to UKPN for an IDNO Point of Connection to confirm the location, cost and timescale associated with the lower load provision of 980kVA, for the development. A response was received dated 2<sup>nd</sup> February 2024 and confirmed capacity directly south of the development, east of Harpenden Road.

#### 8 Diversions

- **8.1** The existing constraints were reviewed to assess the implication of any infrastructure within the development boundary and a combined services plan was produced (a snapshot of which can be seen in Figure 8-1).
- 8.2 Key findings are highlighted below:
  - Overhead electricity lines shown in green, will be diverted within the development boundary
  - Potable water mains shown in blue, will be lowered at the site access and diverted south of the boundary
  - Telecommunications network shown in purple, will be undergrounded via Sandridgebury Lane

Figure 8-1: Combined Services Drawing