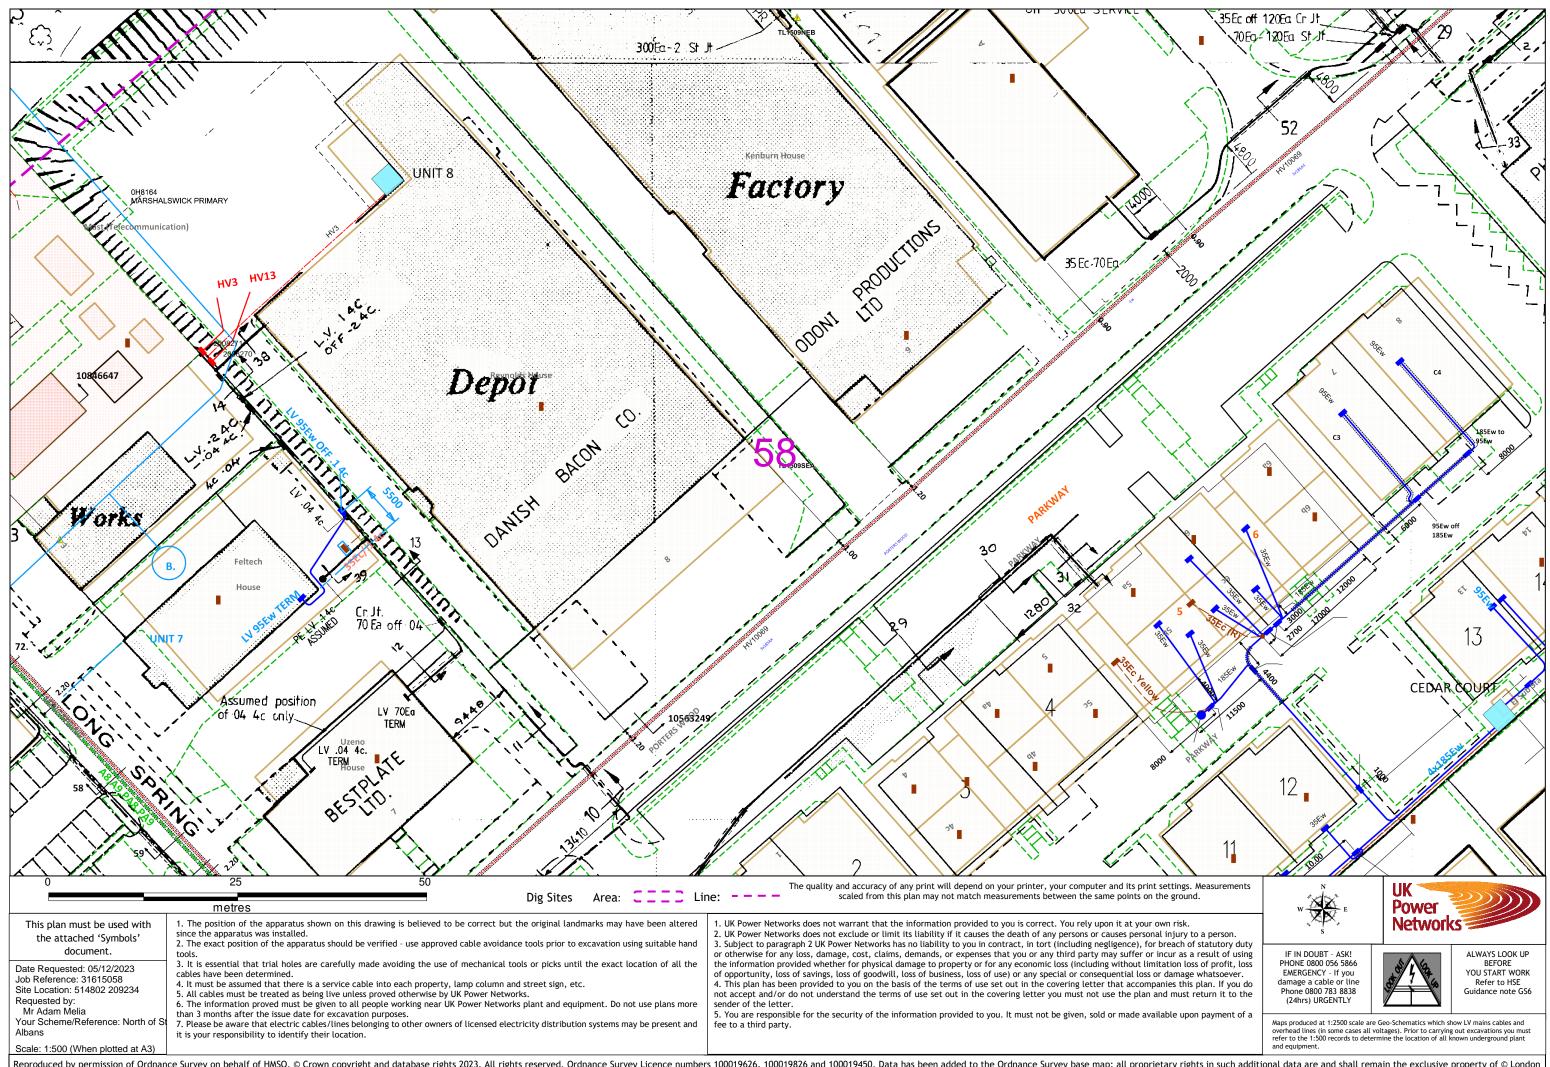

#### 8 Diversions

- **8.1** The existing constraints were reviewed to assess the implication of any infrastructure within the development boundary and a combined services plan was produced (a snapshot of which can be seen in Figure 8-1).
- 8.2 Key findings are highlighted below:
  - Overhead electricity lines shown in green, will be diverted within the development boundary
  - Potable water mains shown in blue, will be lowered at the site access and diverted south of the boundary
  - Telecommunications network shown in purple, will be undergrounded via Sandridgebury Lane

Figure 8-1: Combined Services Drawing