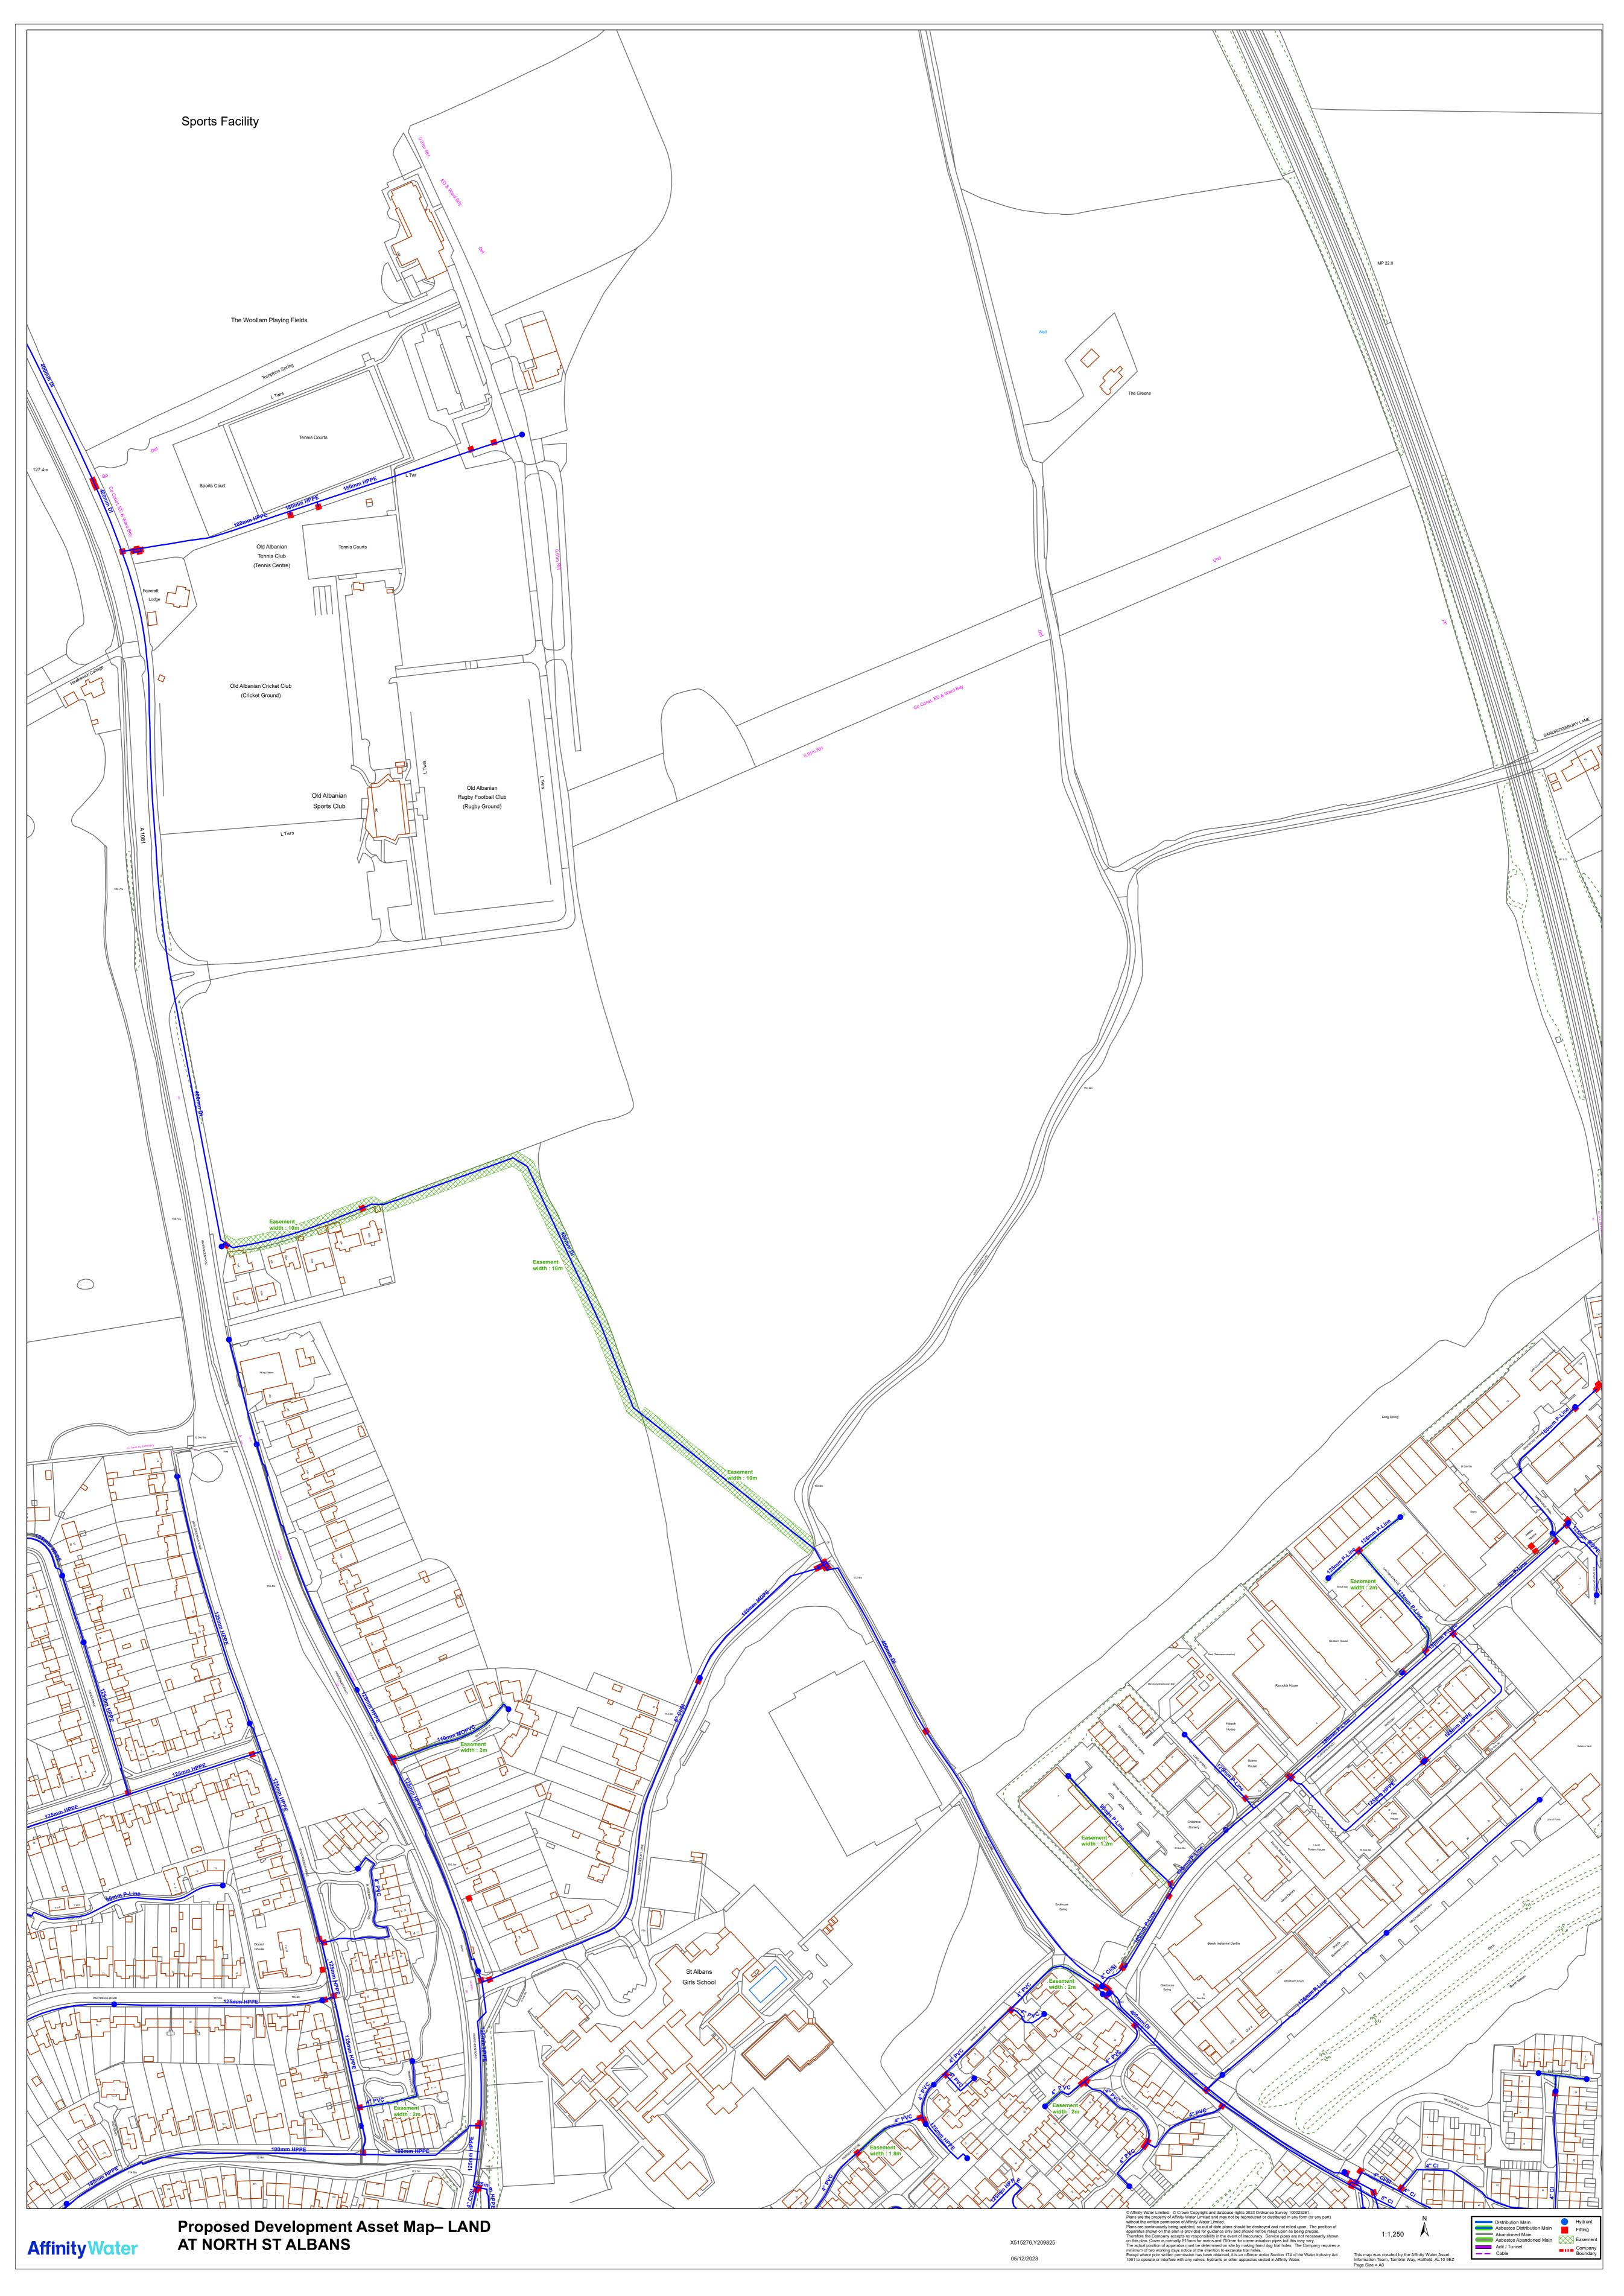

#### 5 Potable Water Infrastructure

- **5.1** Affinity Water own and operate the potable water network within the vicinity of the site. Location details of their existing infrastructure has been provided and transferred to the combined services plan.
- **5.2** A Pre-Development Enquiry request has been submitted to Affinity Water for their requirements to supply the proposed development. A response was received dated 10<sup>th</sup> January 2024, reference DS0057489.
- **5.3** Affinity Water have advised that the proposed development can connect to the 1no. UPT connection off the 400mm DI water main, situated on Harpenden Road.
- **5.4** Affinity Water will upgrade their network as part of this proposed development, the cost of this will be covered by the payment of their infrastructure charges, which are levied on a per property basis.

#### 8 Diversions

- **8.1** The existing constraints were reviewed to assess the implication of any infrastructure within the development boundary and a combined services plan was produced (a snapshot of which can be seen in Figure 8-1).
- 8.2 Key findings are highlighted below:
  - Overhead electricity lines shown in green, will be diverted within the development boundary
  - Potable water mains shown in blue, will be lowered at the site access and diverted south of the boundary
  - Telecommunications network shown in purple, will be undergrounded via Sandridgebury Lane

Figure 8-1: Combined Services Drawing