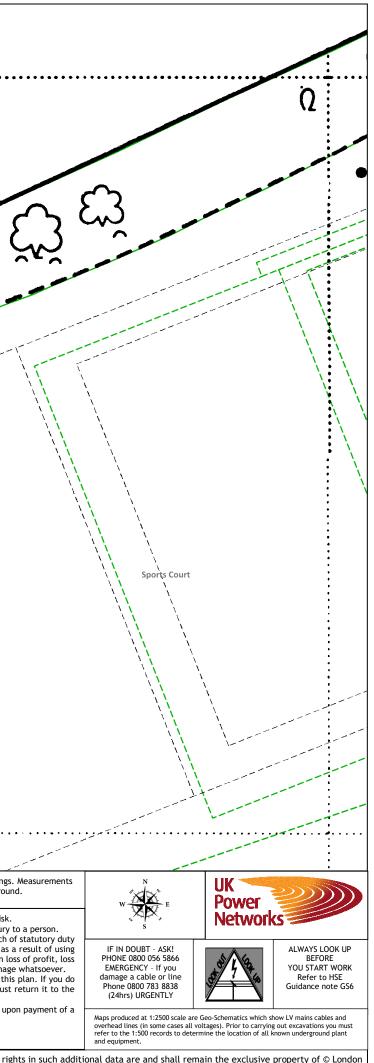

#### 8 Diversions

- **8.1** The existing constraints were reviewed to assess the implication of any infrastructure within the development boundary and a combined services plan was produced (a snapshot of which can be seen in Figure 8-1).
- 8.2 Key findings are highlighted below:
  - Overhead electricity lines shown in green, will be diverted within the development boundary
  - Potable water mains shown in blue, will be lowered at the site access and diverted south of the boundary
  - Telecommunications network shown in purple, will be undergrounded via Sandridgebury Lane

Figure 8-1: Combined Services Drawing