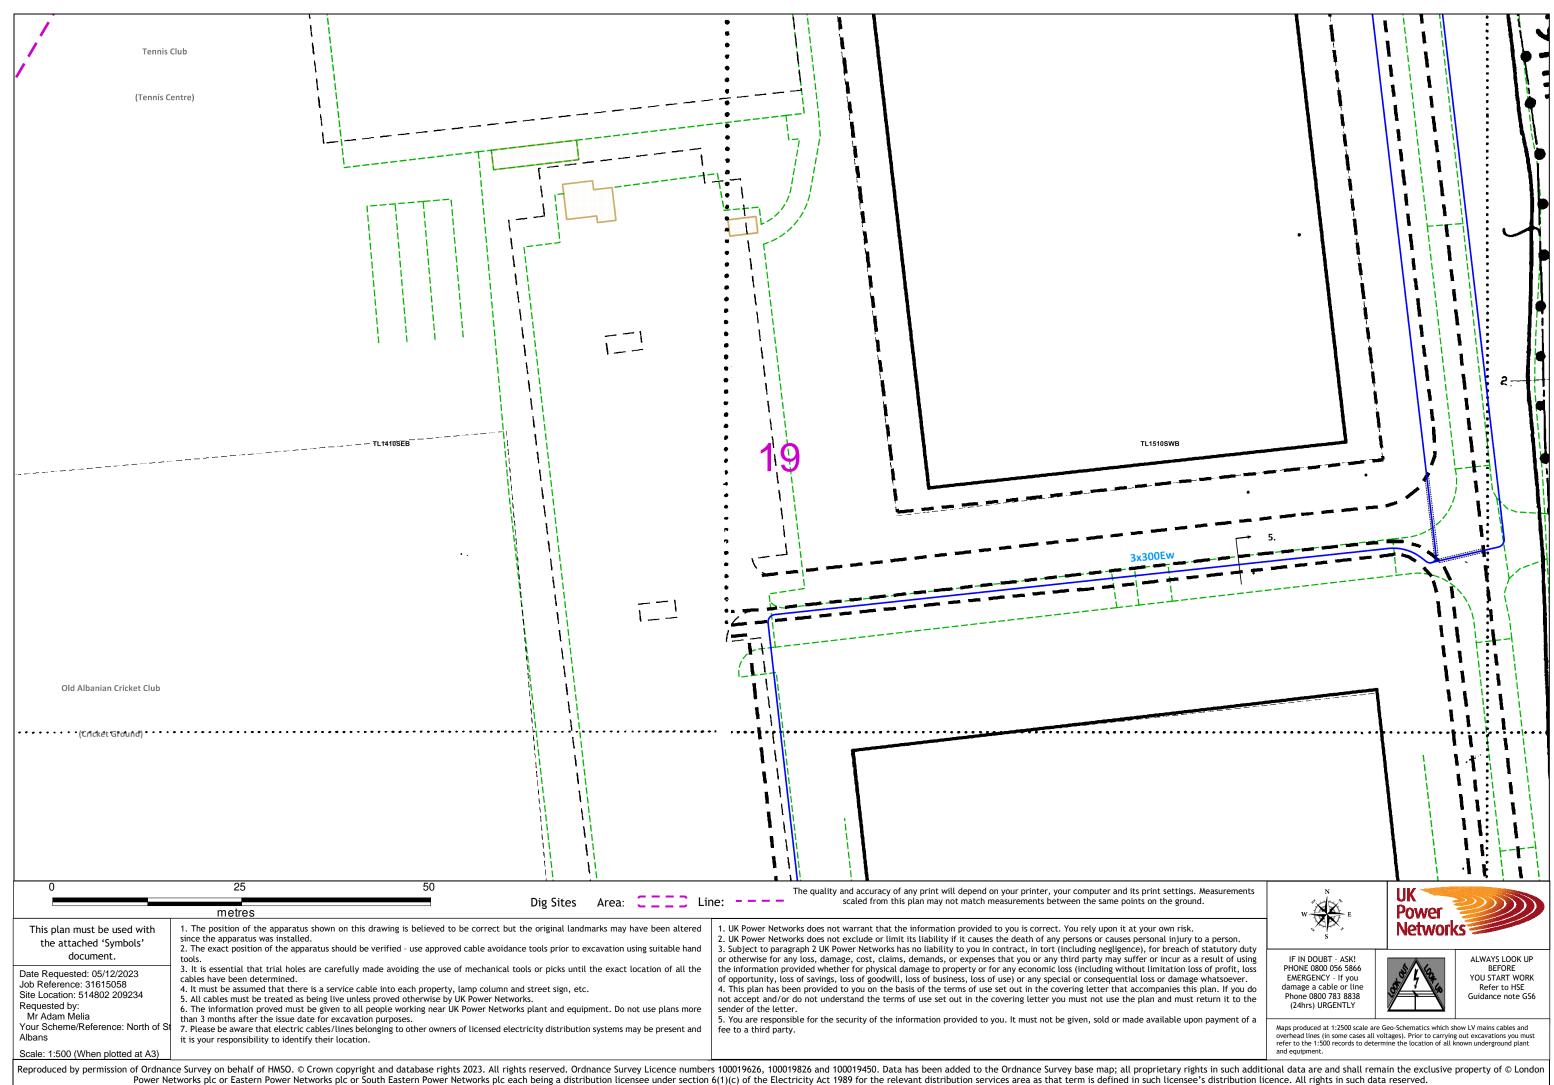

#### 3 Electricity Infrastructure

- **3.1 UK Power Networks (UKPN)** own and operate the electricity network within the vicinity of the site. Location details of their existing infrastructure has been provided and transferred to the combined services plan.
- **3.2 UKPN** operate 11,000V High Voltage above ground cables and underground cables within the development boundary. This infrastructure is under a wayleave agreement with St Albans School and UKPN.
- **3.3** To assist **UKPN** in their capacity assessment of their existing network, a total Electricity Demand of 6,029kVA was provided.
- 3.4 An application was made to UKPN for an Independent Network Operator (IDNO) Point of Connection to confirm the location, cost and timescale associated with the provision of power to the development. A response was received dated 9<sup>th</sup> January 2024. The point of connection is at 11,000V High Voltage and is located at Cell Barnes Primary. There is no reinforcement required to enable this connection.
- **3.5** An application was made to UKPN for an IDNO Point of Connection to confirm the location, cost and timescale associated with the lower load provision of 980kVA, for the development. A response was received dated 2<sup>nd</sup> February 2024 and confirmed capacity directly south of the development, east of Harpenden Road.

#### 8 Diversions

- **8.1** The existing constraints were reviewed to assess the implication of any infrastructure within the development boundary and a combined services plan was produced (a snapshot of which can be seen in Figure 8-1).
- 8.2 Key findings are highlighted below:
  - Overhead electricity lines shown in green, will be diverted within the development boundary
  - Potable water mains shown in blue, will be lowered at the site access and diverted south of the boundary
  - Telecommunications network shown in purple, will be undergrounded via Sandridgebury Lane