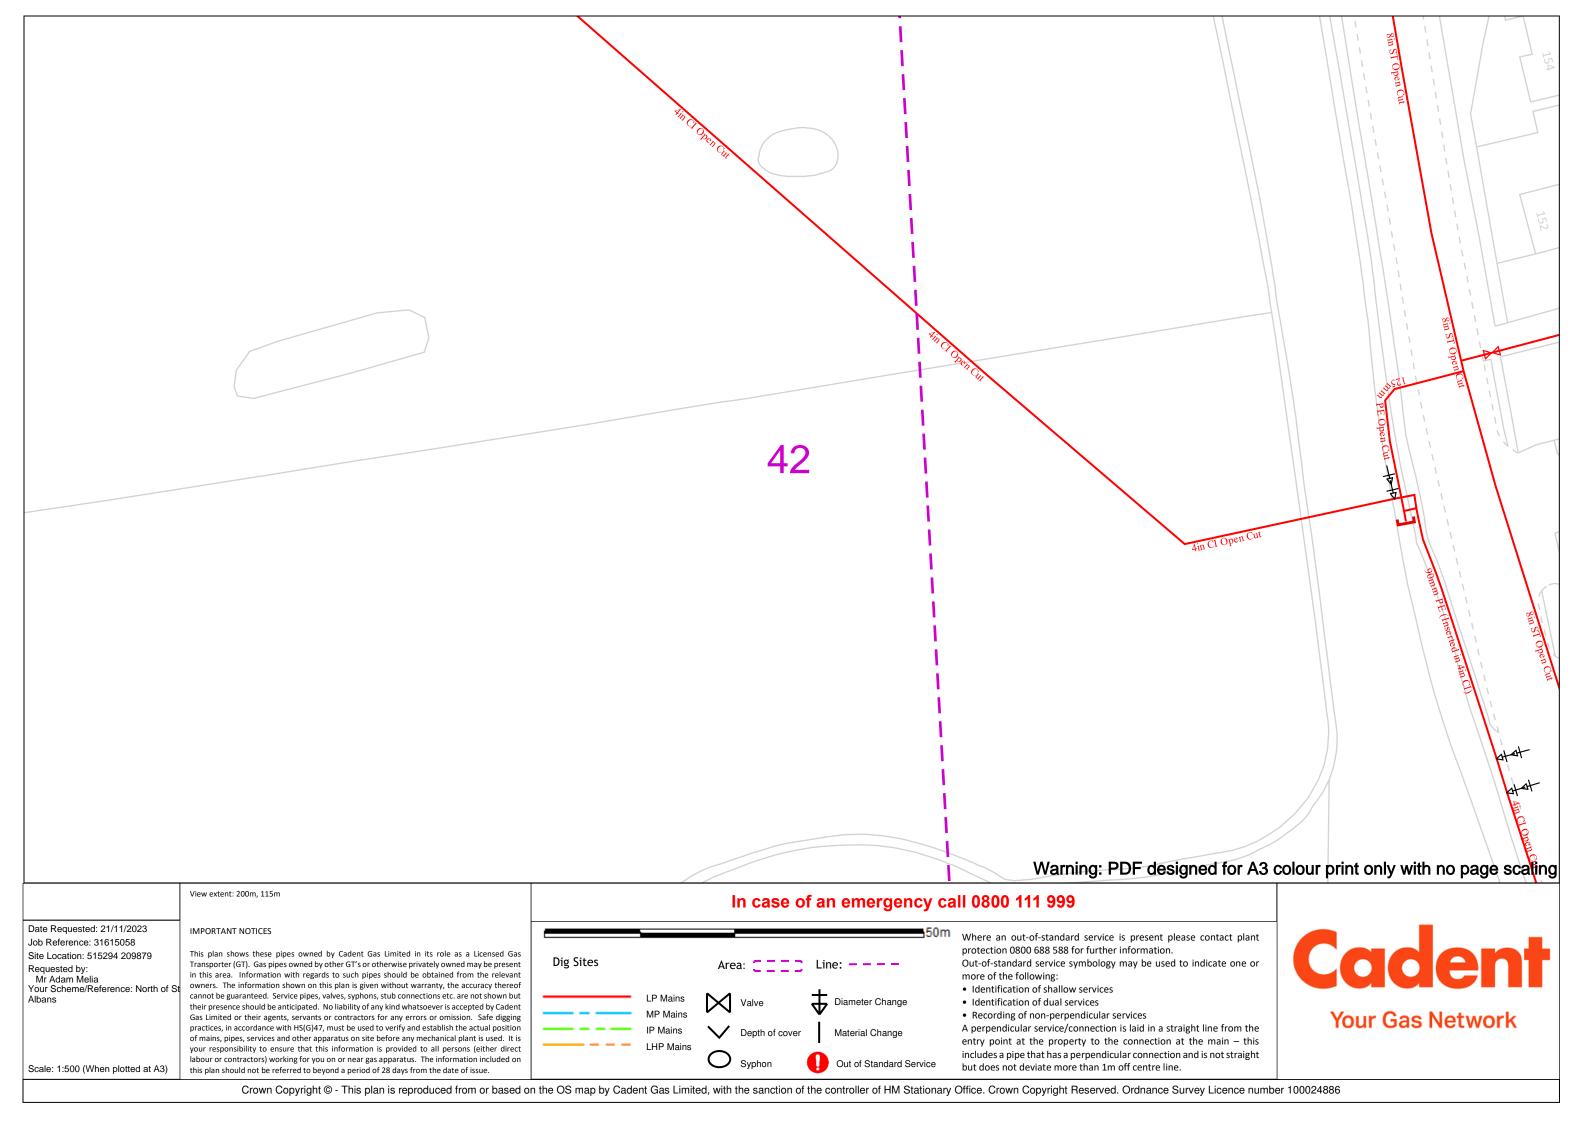

#### 4 Gas Infrastructure

- **4.1 Cadent Gas** own and operate the gas network within the vicinity of the site. Location details of their existing infrastructure has been provided and transferred to the combined services plan. The Cadent Gas network does not impact the proposed development.
- **4.2** With changes to Future Homes Standards and the introduction of Part L and Part S of the Building Regulations, it has been assumed that gas will not be utilised for this development, and therefore an all-electric heating option is utilised.