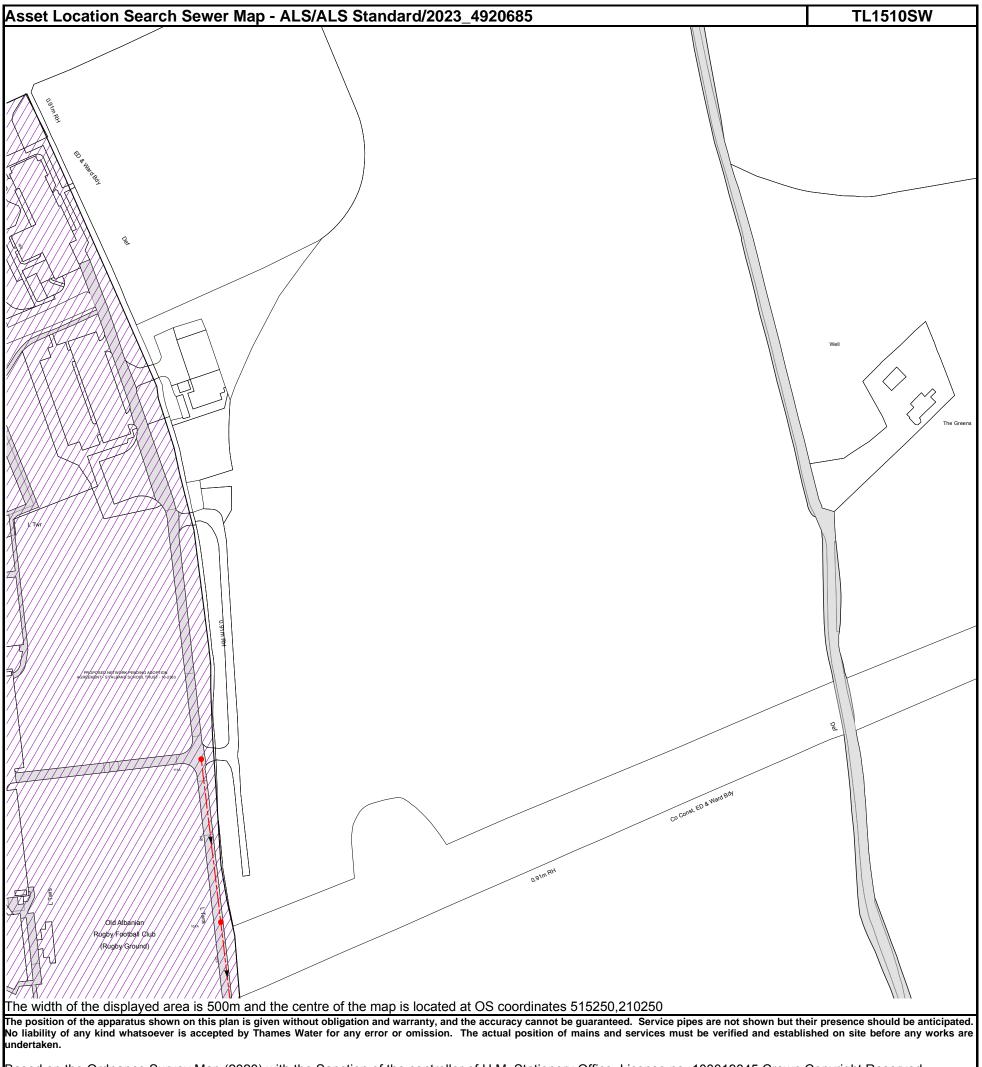

#### 6 Foul Water Sewerage

- **6.1 Thames Water** own and operate the foul/sewer water network within the vicinity of the site. Location details of their existing infrastructure has been provided and transferred to the combined services plan.
- **6.2** The proposal will be to connect to a 225mm sewer, situated off Harpenden Road however, should that need to alter, Thames Water will cover the cost of any extra distance made to a practicable point of at least the same diameter.
- **6.3** Thames Water have advised that they will fund the reinforcement of the required network, to allow for full capacity. This is to be done over a period of 20 months. Discussions will be ongoing during the planning process.

## 2 Site Location

- 2.1 The Site is shown to lie to the North of St Albans in the East of England. The Site is bound by residential dwellings to the south and the OA tennis Club to the north. The east and west of the Site is bound by green land.
- **2.2** Figure 2.1 shows the proposed development site: