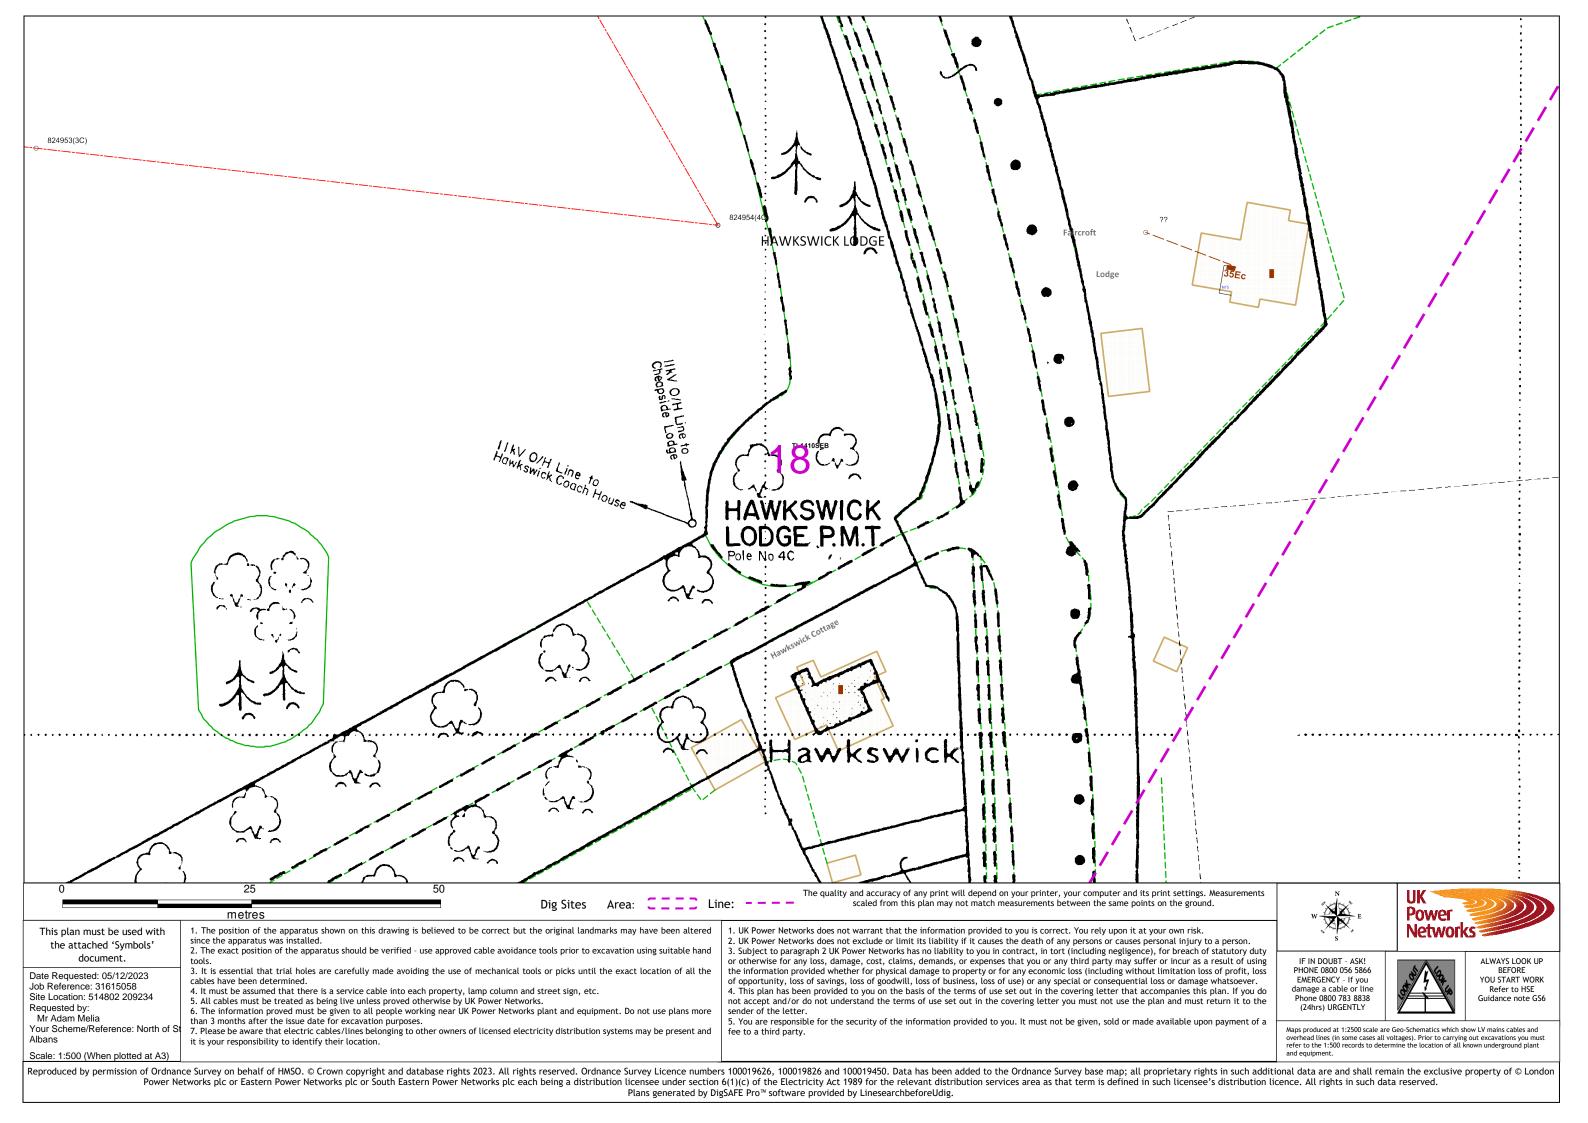

#### 3 Electricity Infrastructure

- **3.1 UK Power Networks (UKPN)** own and operate the electricity network within the vicinity of the site. Location details of their existing infrastructure has been provided and transferred to the combined services plan.
- **3.2 UKPN** operate 11,000V High Voltage above ground cables and underground cables within the development boundary. This infrastructure is under a wayleave agreement with St Albans School and UKPN.
- **3.3** To assist **UKPN** in their capacity assessment of their existing network, a total Electricity Demand of 6,029kVA was provided.
- 3.4 An application was made to UKPN for an Independent Network Operator (IDNO) Point of Connection to confirm the location, cost and timescale associated with the provision of power to the development. A response was received dated 9<sup>th</sup> January 2024. The point of connection is at 11,000V High Voltage and is located at Cell Barnes Primary. There is no reinforcement required to enable this connection.
- **3.5** An application was made to UKPN for an IDNO Point of Connection to confirm the location, cost and timescale associated with the lower load provision of 980kVA, for the development. A response was received dated 2<sup>nd</sup> February 2024 and confirmed capacity directly south of the development, east of Harpenden Road.

#### 8 Diversions

- **8.1** The existing constraints were reviewed to assess the implication of any infrastructure within the development boundary and a combined services plan was produced (a snapshot of which can be seen in Figure 8-1).
- 8.2 Key findings are highlighted below:
  - Overhead electricity lines shown in green, will be diverted within the development boundary
  - Potable water mains shown in blue, will be lowered at the site access and diverted south of the boundary
  - Telecommunications network shown in purple, will be undergrounded via Sandridgebury Lane

Figure 8-1: Combined Services Drawing