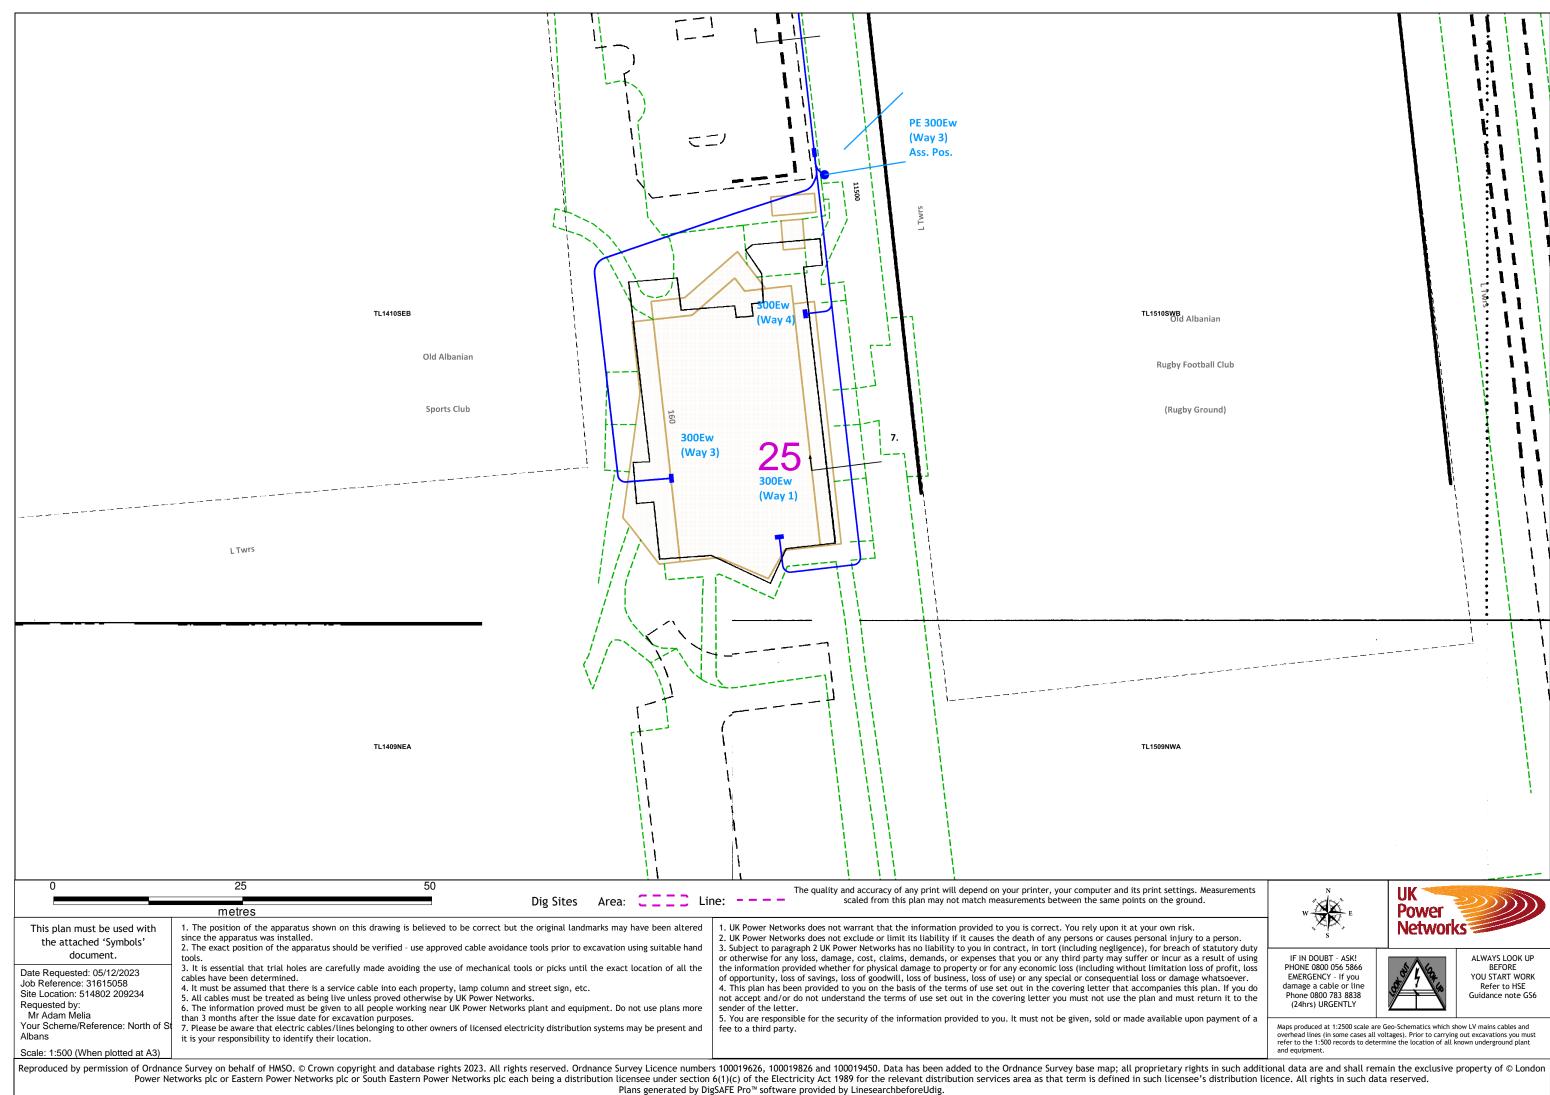

#### 8 Diversions

- **8.1** The existing constraints were reviewed to assess the implication of any infrastructure within the development boundary and a combined services plan was produced (a snapshot of which can be seen in Figure 8-1).
- 8.2 Key findings are highlighted below:
  - Overhead electricity lines shown in green, will be diverted within the development boundary
  - Potable water mains shown in blue, will be lowered at the site access and diverted south of the boundary
  - Telecommunications network shown in purple, will be undergrounded via Sandridgebury Lane

Figure 8-1: Combined Services Drawing