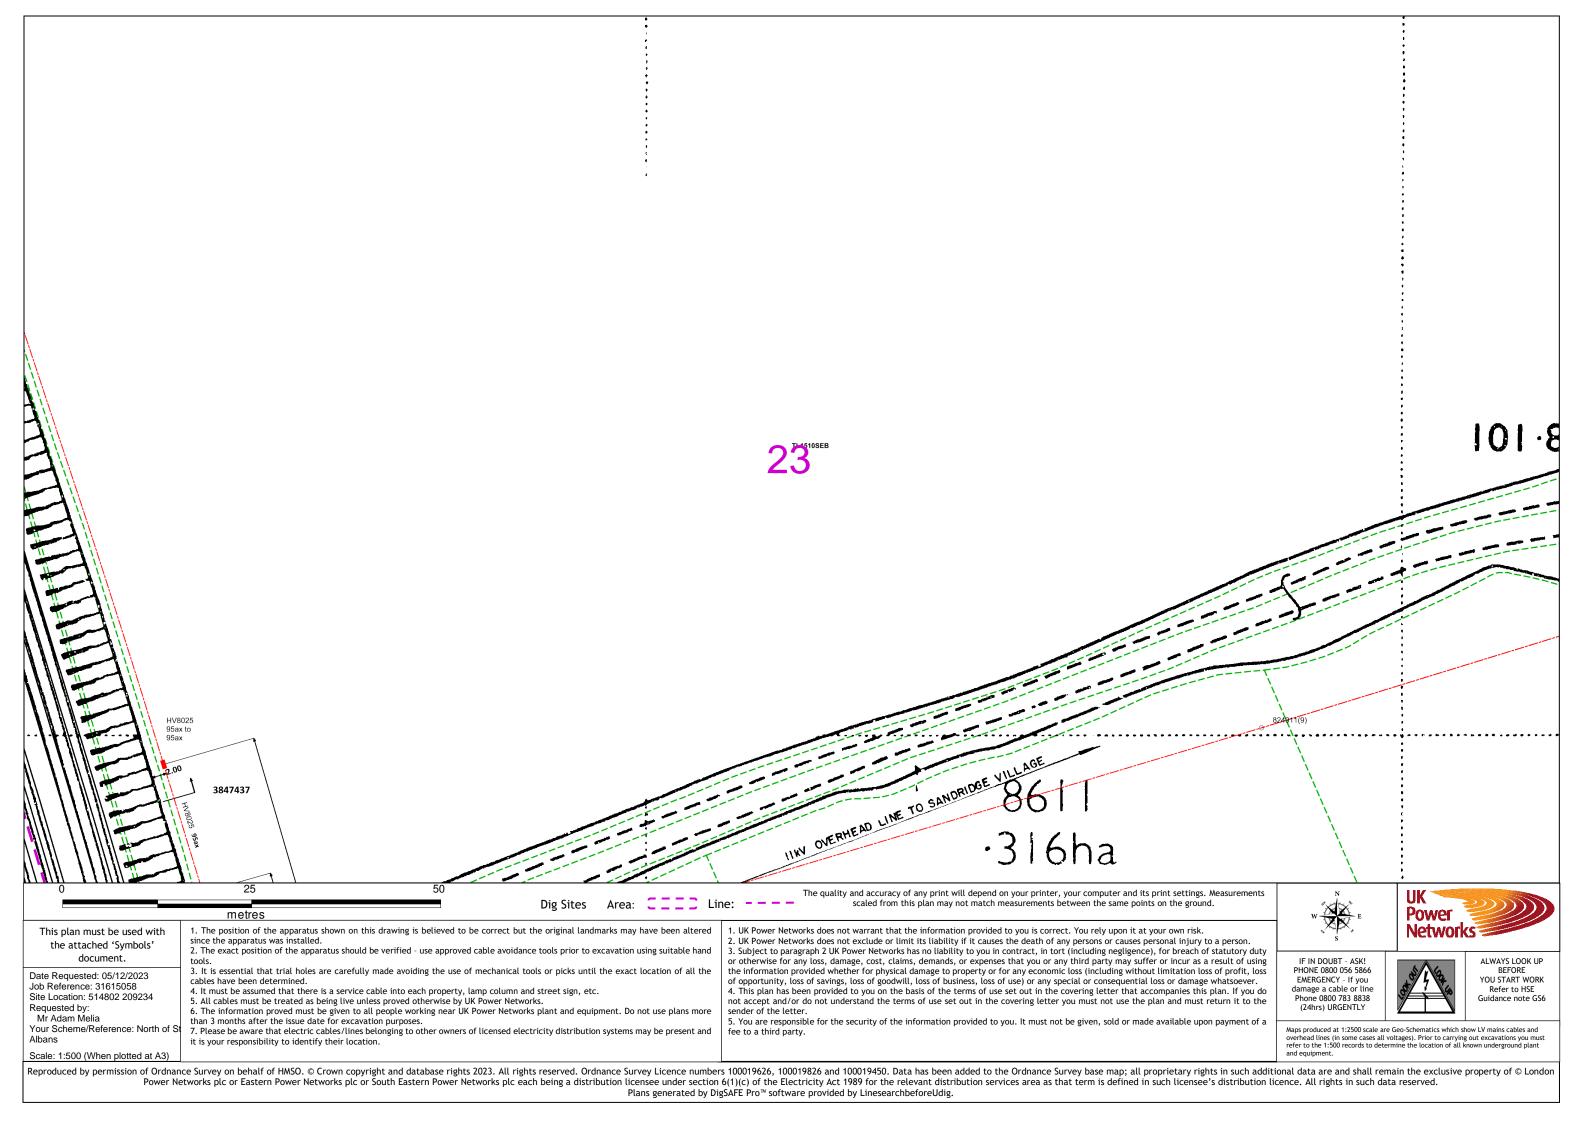

#### 8 Diversions

- **8.1** The existing constraints were reviewed to assess the implication of any infrastructure within the development boundary and a combined services plan was produced (a snapshot of which can be seen in Figure 8-1).
- 8.2 Key findings are highlighted below:
  - Overhead electricity lines shown in green, will be diverted within the development boundary
  - Potable water mains shown in blue, will be lowered at the site access and diverted south of the boundary
  - Telecommunications network shown in purple, will be undergrounded via Sandridgebury Lane

Figure 8-1: Combined Services Drawing