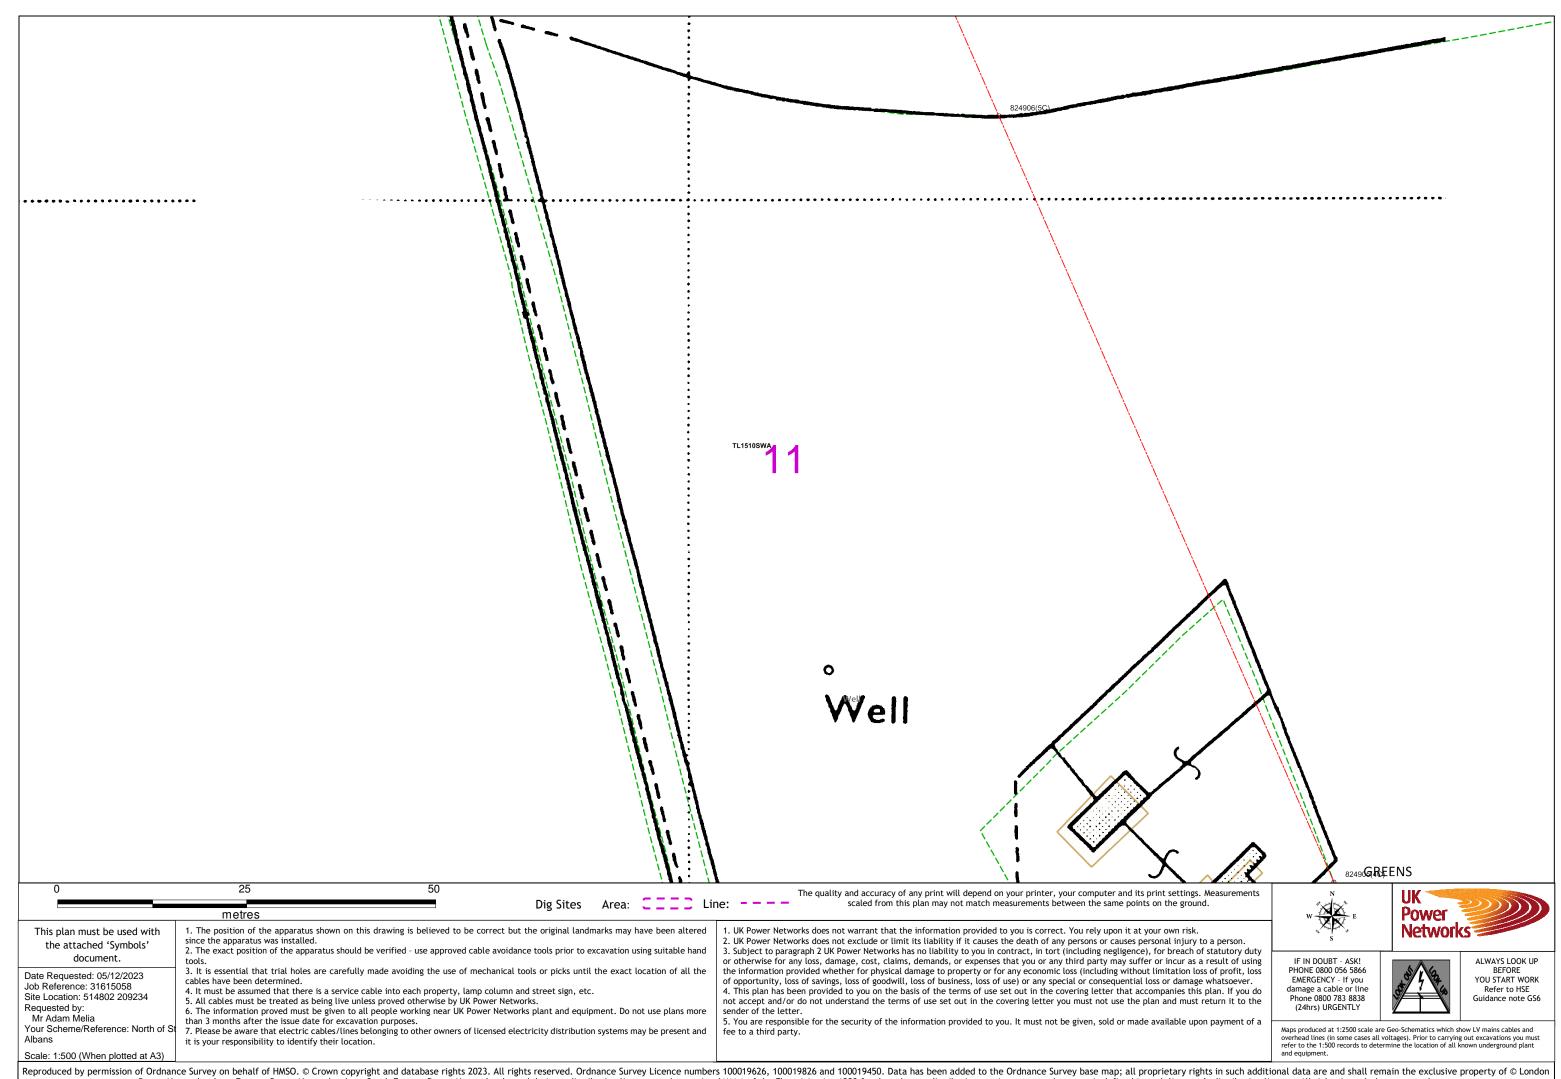

#### 3 Electricity Infrastructure

- **3.1 UK Power Networks (UKPN)** own and operate the electricity network within the vicinity of the site. Location details of their existing infrastructure has been provided and transferred to the combined services plan.
- **3.2 UKPN** operate 11,000V High Voltage above ground cables and underground cables within the development boundary. This infrastructure is under a wayleave agreement with St Albans School and UKPN.
- **3.3** To assist **UKPN** in their capacity assessment of their existing network, a total Electricity Demand of 6,029kVA was provided.
- 3.4 An application was made to UKPN for an Independent Network Operator (IDNO) Point of Connection to confirm the location, cost and timescale associated with the provision of power to the development. A response was received dated 9<sup>th</sup> January 2024. The point of connection is at 11,000V High Voltage and is located at Cell Barnes Primary. There is no reinforcement required to enable this connection.
- **3.5** An application was made to UKPN for an IDNO Point of Connection to confirm the location, cost and timescale associated with the lower load provision of 980kVA, for the development. A response was received dated 2<sup>nd</sup> February 2024 and confirmed capacity directly south of the development, east of Harpenden Road.

#### 8 Diversions

- **8.1** The existing constraints were reviewed to assess the implication of any infrastructure within the development boundary and a combined services plan was produced (a snapshot of which can be seen in Figure 8-1).
- 8.2 Key findings are highlighted below:
  - Overhead electricity lines shown in green, will be diverted within the development boundary
  - Potable water mains shown in blue, will be lowered at the site access and diverted south of the boundary
  - Telecommunications network shown in purple, will be undergrounded via Sandridgebury Lane

Figure 8-1: Combined Services Drawing