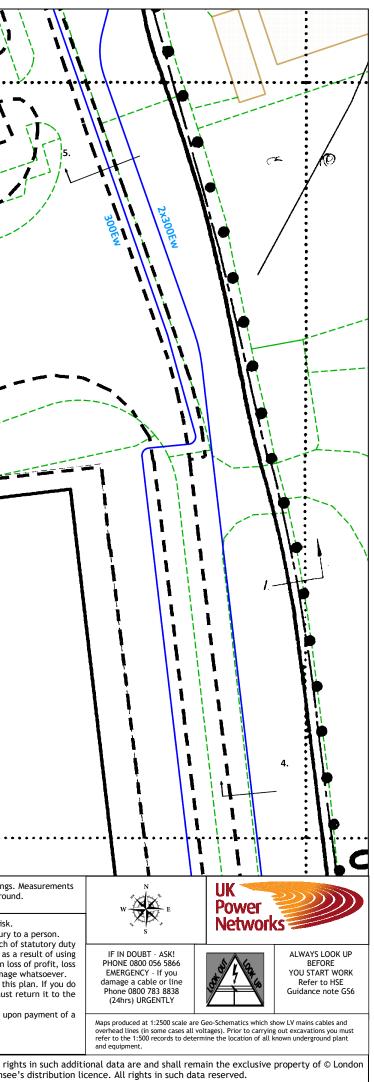

#### 3 Electricity Infrastructure

- **3.1 UK Power Networks (UKPN)** own and operate the electricity network within the vicinity of the site. Location details of their existing infrastructure has been provided and transferred to the combined services plan.
- **3.2 UKPN** operate 11,000V High Voltage above ground cables and underground cables within the development boundary. This infrastructure is under a wayleave agreement with St Albans School and UKPN.
- **3.3** To assist **UKPN** in their capacity assessment of their existing network, a total Electricity Demand of 6,029kVA was provided.
- 3.4 An application was made to UKPN for an Independent Network Operator (IDNO) Point of Connection to confirm the location, cost and timescale associated with the provision of power to the development. A response was received dated 9<sup>th</sup> January 2024. The point of connection is at 11,000V High Voltage and is located at Cell Barnes Primary. There is no reinforcement required to enable this connection.
- **3.5** An application was made to UKPN for an IDNO Point of Connection to confirm the location, cost and timescale associated with the lower load provision of 980kVA, for the development. A response was received dated 2<sup>nd</sup> February 2024 and confirmed capacity directly south of the development, east of Harpenden Road.

#### 5 Potable Water Infrastructure

- **5.1** Affinity Water own and operate the potable water network within the vicinity of the site. Location details of their existing infrastructure has been provided and transferred to the combined services plan.
- **5.2** A Pre-Development Enquiry request has been submitted to Affinity Water for their requirements to supply the proposed development. A response was received dated 10<sup>th</sup> January 2024, reference DS0057489.
- **5.3** Affinity Water have advised that the proposed development can connect to the 1no. UPT connection off the 400mm DI water main, situated on Harpenden Road.
- **5.4** Affinity Water will upgrade their network as part of this proposed development, the cost of this will be covered by the payment of their infrastructure charges, which are levied on a per property basis.

#### 8 Diversions

- **8.1** The existing constraints were reviewed to assess the implication of any infrastructure within the development boundary and a combined services plan was produced (a snapshot of which can be seen in Figure 8-1).
- 8.2 Key findings are highlighted below:
  - Overhead electricity lines shown in green, will be diverted within the development boundary
  - Potable water mains shown in blue, will be lowered at the site access and diverted south of the boundary
  - Telecommunications network shown in purple, will be undergrounded via Sandridgebury Lane

Figure 8-1: Combined Services Drawing