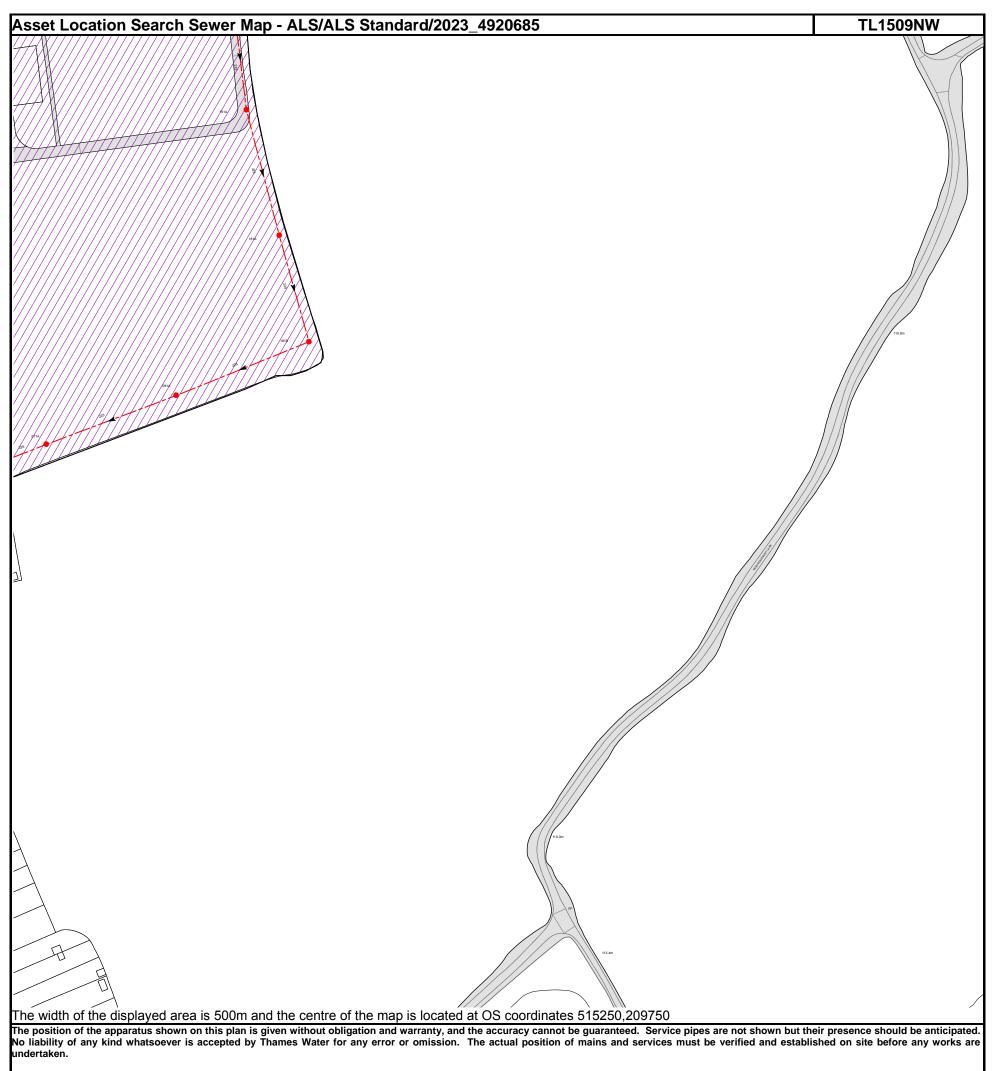

#### 6 Foul Water Sewerage

- **6.1 Thames Water** own and operate the foul/sewer water network within the vicinity of the site. Location details of their existing infrastructure has been provided and transferred to the combined services plan.
- **6.2** The proposal will be to connect to a 225mm sewer, situated off Harpenden Road however, should that need to alter, Thames Water will cover the cost of any extra distance made to a practicable point of at least the same diameter.
- **6.3** Thames Water have advised that they will fund the reinforcement of the required network, to allow for full capacity. This is to be done over a period of 20 months. Discussions will be ongoing during the planning process.