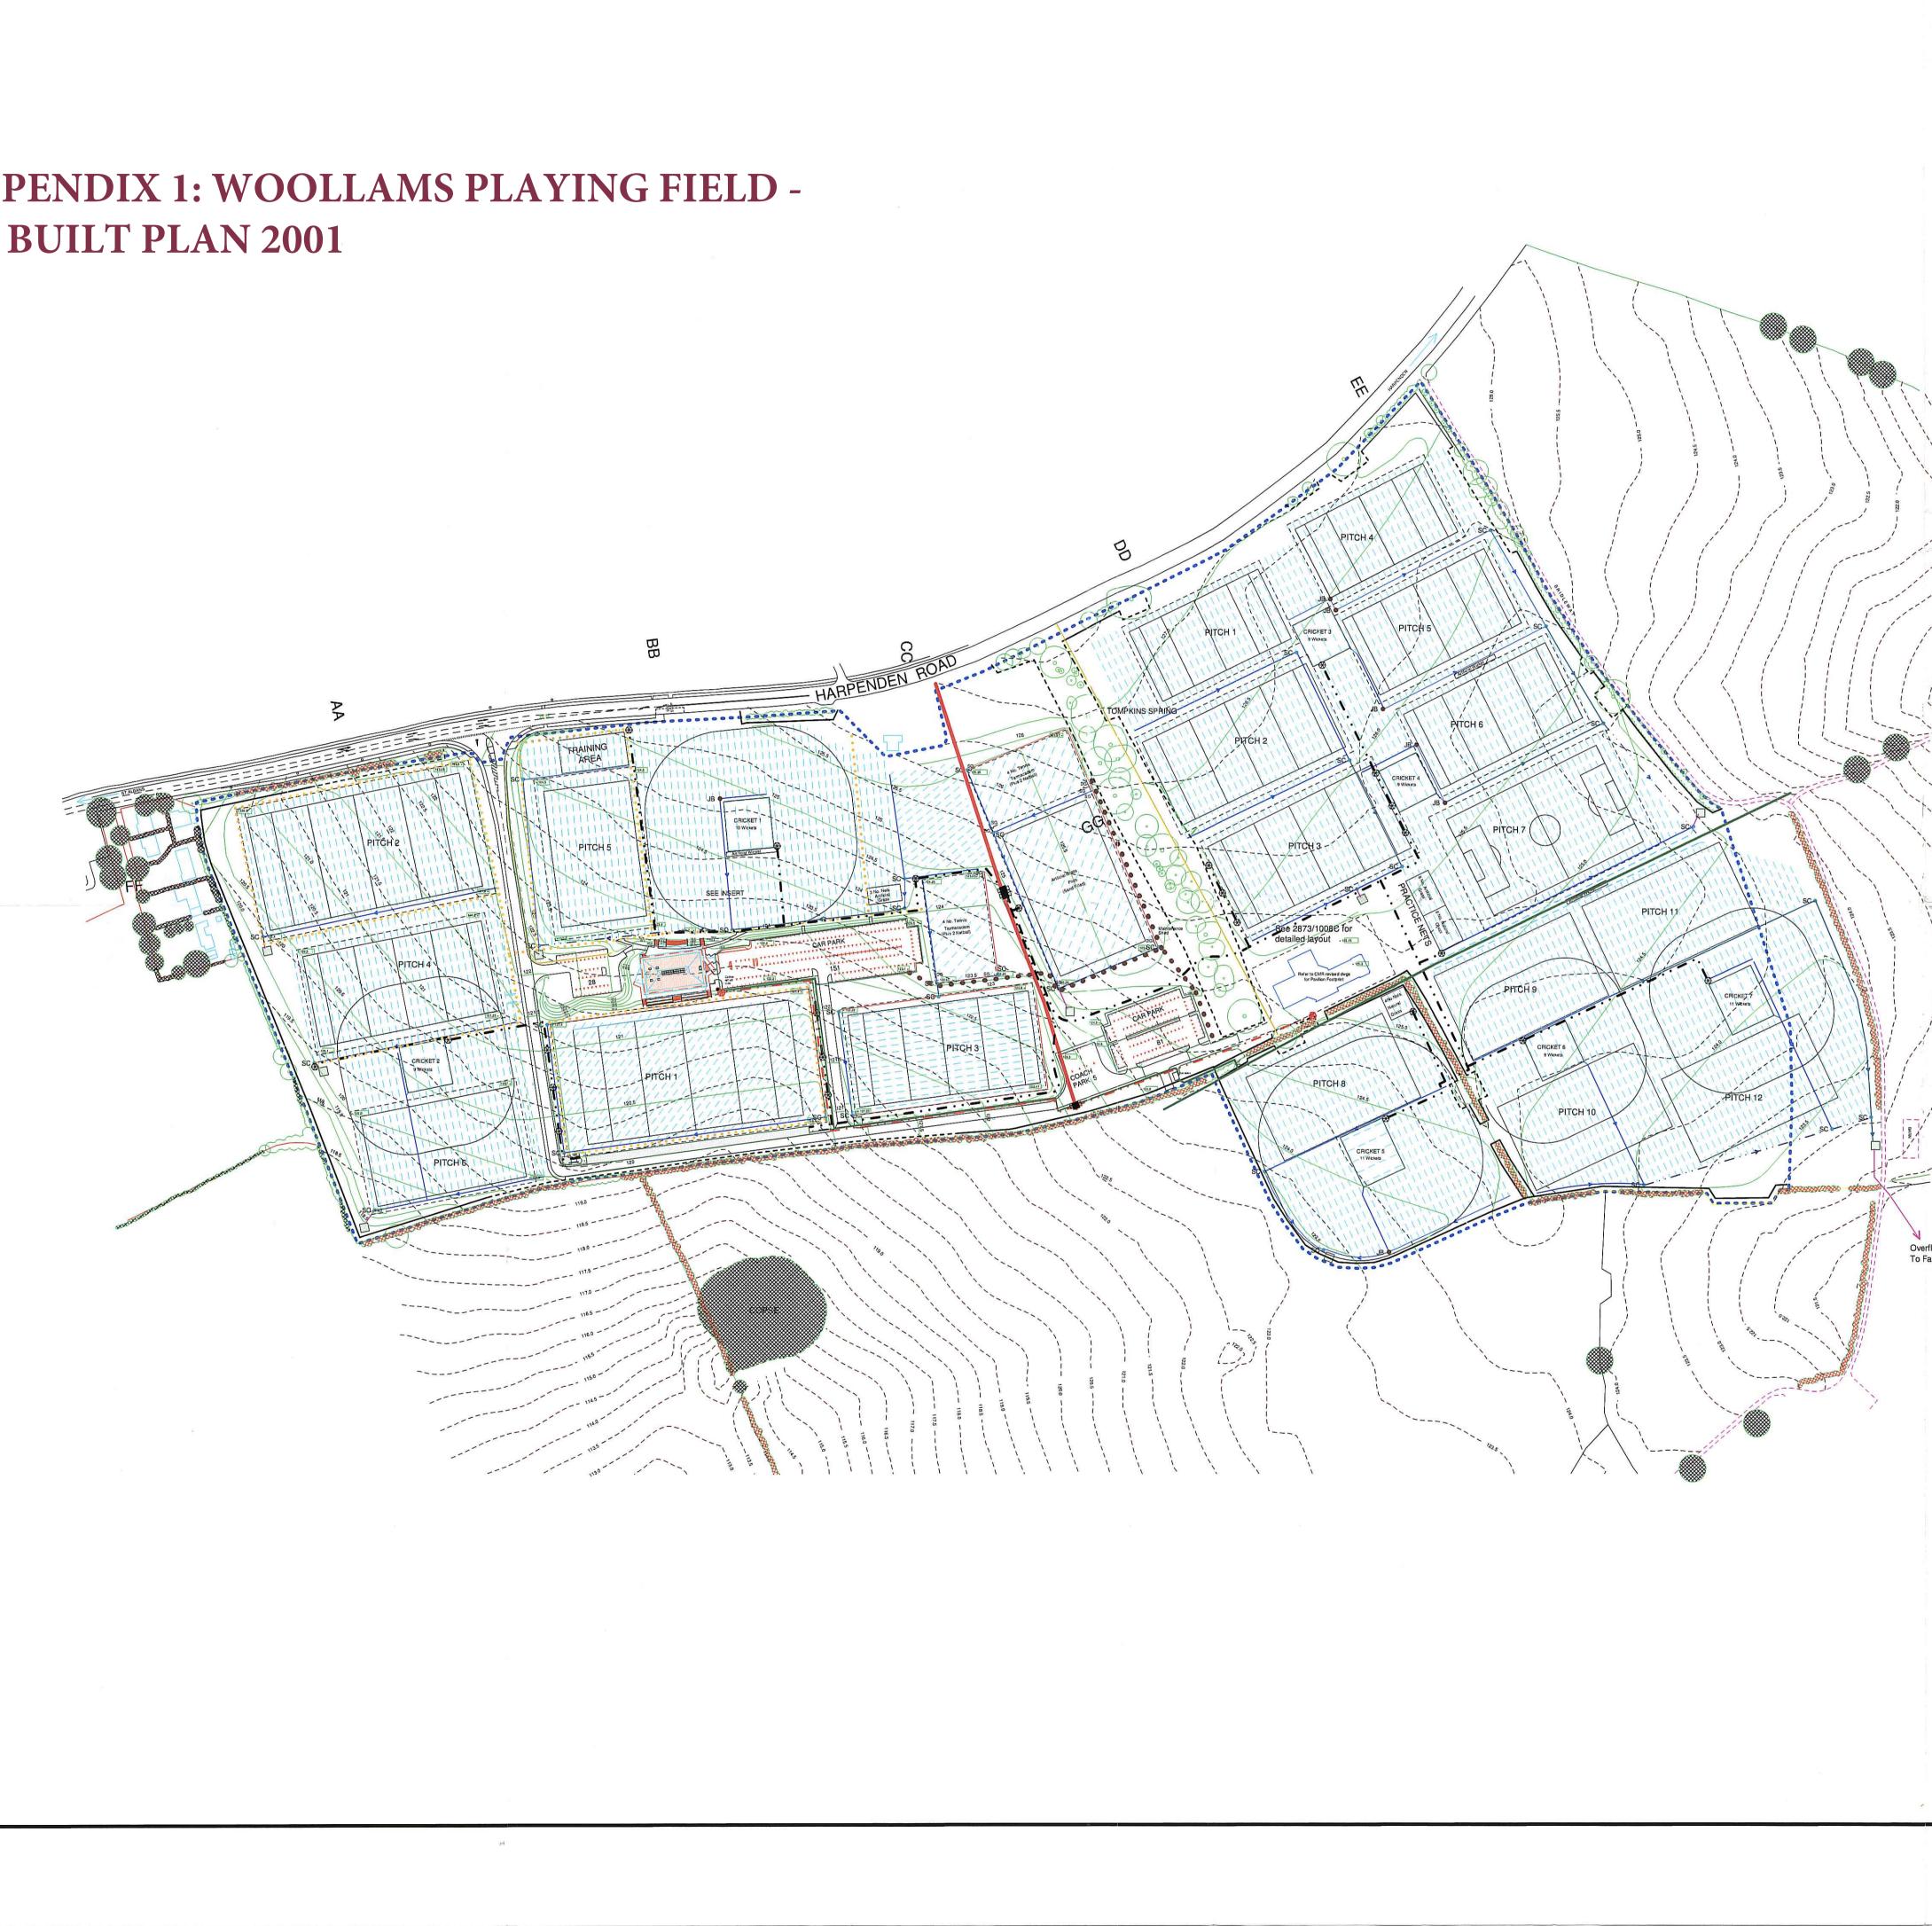

## **APPENDIX 1: WOOLLAMS PLAYING FIELD -**AS BUILT PLAN 2001

NOTES 1.) All lateral drains shown at 4m spacing on natural turf playing areas. 2.) All lateral drains on tennis courts and all-weather pitch shown at 6m spacing. 3.) - - - - - Suggested alteration to proposed contour on St Albans pitch No.2. IT IS THE CONTRACTORS RESPONSIBILITY TO ASCERTAIN THE LOCATION OF ALL SERVICES PRIOR TO COMMENCEMENT OF WORK. SETTING OUT SHALL BE THE RESPONSIBILITY OF THE CONTRACTOR, ANY DISCREPANCIES SHALL BE REPORTED AND CLARIFIED AT THE EARLIEST OPPORTUNITY.

Playing field development at Cheapside Farm, Harpenden Road, St. Albans.

## As Built Record Plan

DWL/GRT 25 October 2001 1:2000

WHC S0770.5

White Horse Contractors Limited Lodge Hill, Abingdon, OXON OX14 2JD Tel: 01865 736272 Fax: 01865 326176 www.whitehorsecontractors.co.uk ©