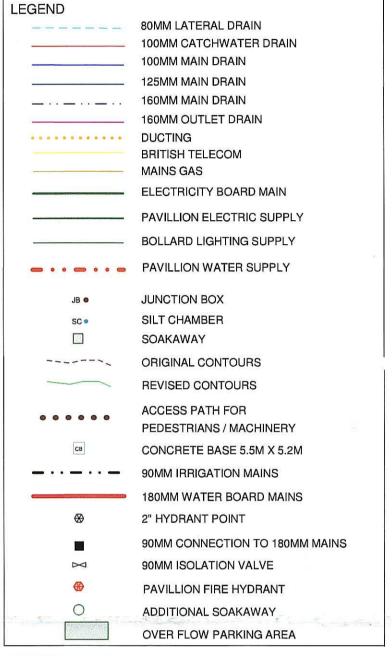

## **APPENDIX 1: WOOLLAMS PLAYING FIELD -**AS BUILT PLAN 2001

NOTES 1.) All lateral drains shown at 4m spacing on natural turf playing areas. 2.) All lateral drains on tennis courts and all-weather pitch shown at 6m spacing. 3.) - - - - - Suggested alteration to proposed contour on St Albans pitch No.2. IT IS THE CONTRACTORS RESPONSIBILITY TO ASCERTAIN THE LOCATION OF ALL SERVICES PRIOR TO COMMENCEMENT OF WORK. SETTING OUT SHALL BE THE RESPONSIBILITY OF THE CONTRACTOR, ANY DISCREPANCIES SHALL BE REPORTED AND CLARIFIED AT THE EARLIEST OPPORTUNITY.