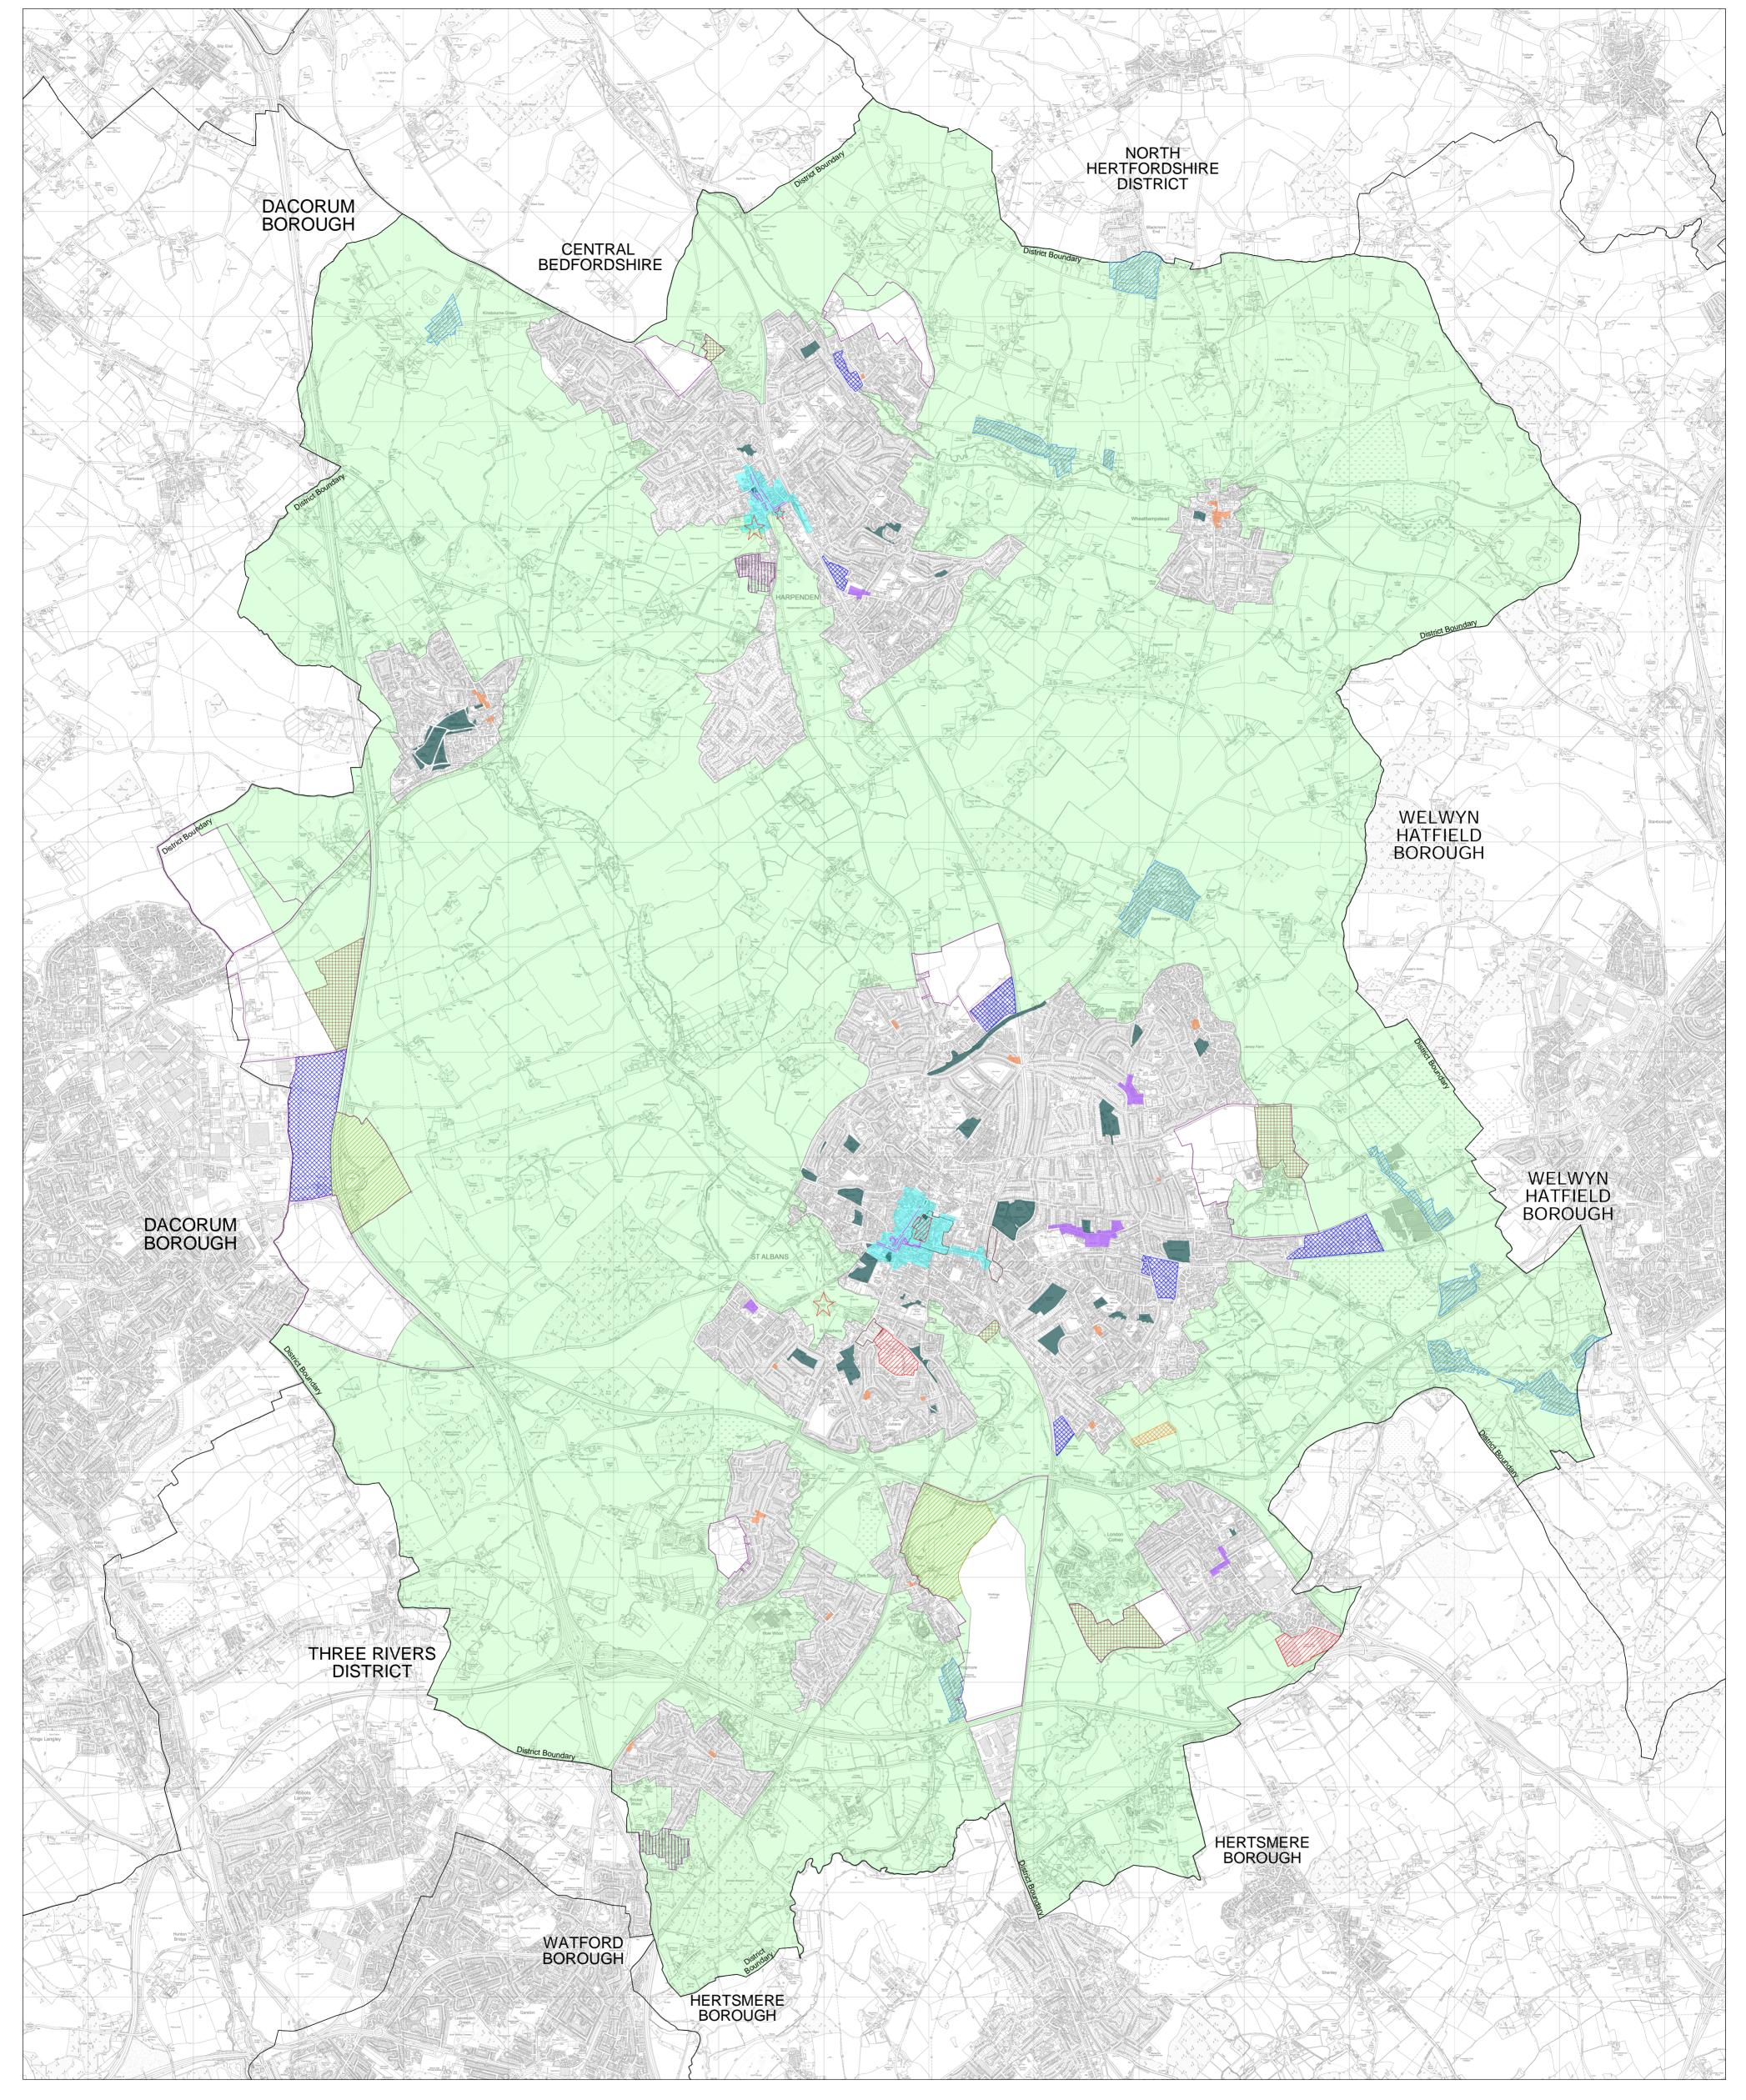

## Local Plan Policies Map

## S3 Metropolitan Green Belt S6 Broad Locations for Development (wider boundaries including retained Green Belt)\* L5 Small Scale Development in Green Belt Settlements L8 Primarily Residential Areas S9 Primarily Business Use Areas L10 Strategic Office Locations L11 Special Employment Locations in the Green Belt L12 (Town Centres)

L12 (Key Shopping Areas)
L16 Mixed Use Opportunity Areas
L18 Transport Strategy (improvements in Green Belt)
L21 Education (in Green Belt)\*
L22 Community Leisure and Sports Facilities (London Road Cemetery Extension)
L22 Community Leisure and Sports Facilities (Leisure Facilities Enhancement Opportunity)
L26 Local Green Space

L12 (District Centres) L12 (Local Centres)